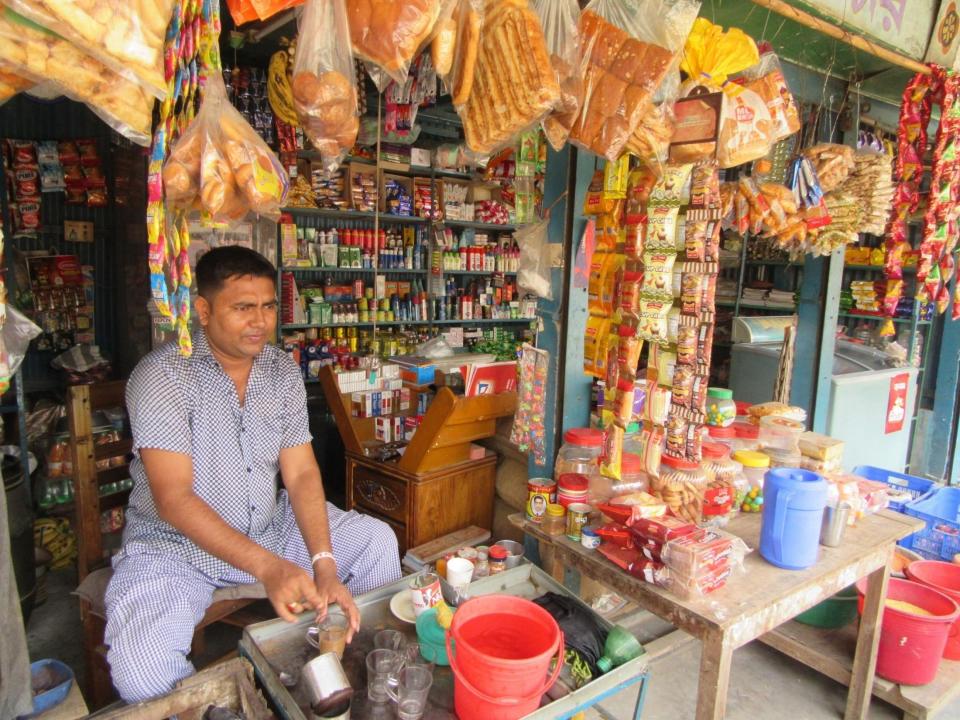

# Pictures

| Proposed Nobin Udyokta Business Info              |   |                                                                                                  |  |
|---------------------------------------------------|---|--------------------------------------------------------------------------------------------------|--|
| Business Name                                     |   | MONIR GENERAL STORE                                                                              |  |
| Location                                          | : | -                                                                                                |  |
| Total Investment in BDT                           | : | BDT 2,00,000/-                                                                                   |  |
| Financing                                         | : | Self BDT 1,000,000/-(from existing business) 50%                                                 |  |
|                                                   |   | Required Investment BDT 1,00,000/-(as equity) 50%                                                |  |
| Present salary/drawings from business (estimates) | : | BDT 5,000/-                                                                                      |  |
| Proposed Salary                                   | : | BDT 5,000/-                                                                                      |  |
| Size of shop                                      | : | 16 ft x 10 ft= 160 square ft                                                                     |  |
| Security of the shop                              | : | Nil                                                                                              |  |
| Implementation                                    | : | ■The business is planned to be scaled up by investment in existing goods like; Grocery Item etc. |  |