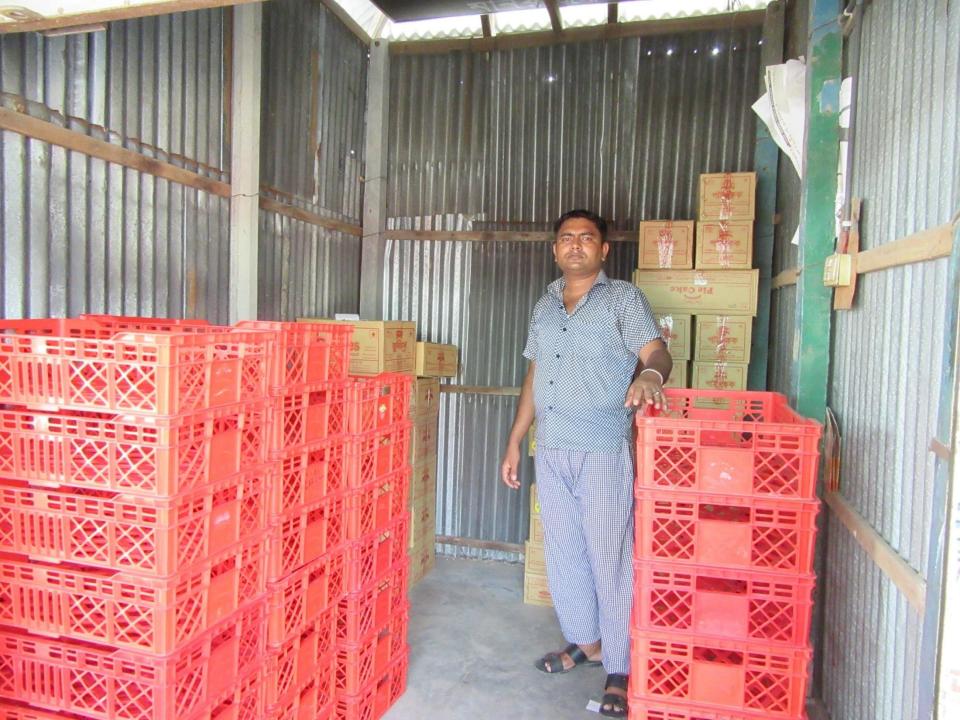

# Pictures

| Investment Breakdown                  |          |          |        |  |
|---------------------------------------|----------|----------|--------|--|
| Particulars                           | Existing | Proposed | Total  |  |
| Rice                                  | 11,200   | 30000    | 41200  |  |
| Soyabin                               | 1,600    | 15,000   | 16600  |  |
| pulse                                 | 4,000    | 5000     | 9000   |  |
| Mastered oil                          | 1,200    | 7,000    | 8200   |  |
| Biscuit, Soap, Soft drinks, Statinary |          |          | 125000 |  |
| etc                                   | 82,000   | 43,000   |        |  |
|                                       | 100,000  | 100,000  | 200000 |  |