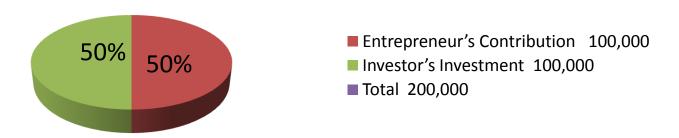

| Investment Breakdown                  |          |          |        |  |
|---------------------------------------|----------|----------|--------|--|
| Particulars                           | Existing | Proposed | Total  |  |
| Rice                                  | 11,200   | 30000    | 41200  |  |
| Soyabin                               | 1,600    | 15,000   | 16600  |  |
| pulse                                 | 4,000    | 5000     | 9000   |  |
| Mastered oil                          | 1,200    | 7,000    | 8200   |  |
| Biscuit, Soap, Soft drinks, Statinary |          |          | 125000 |  |
| etc                                   | 82,000   | 43,000   |        |  |
|                                       | 100,000  | 100,000  | 200000 |  |