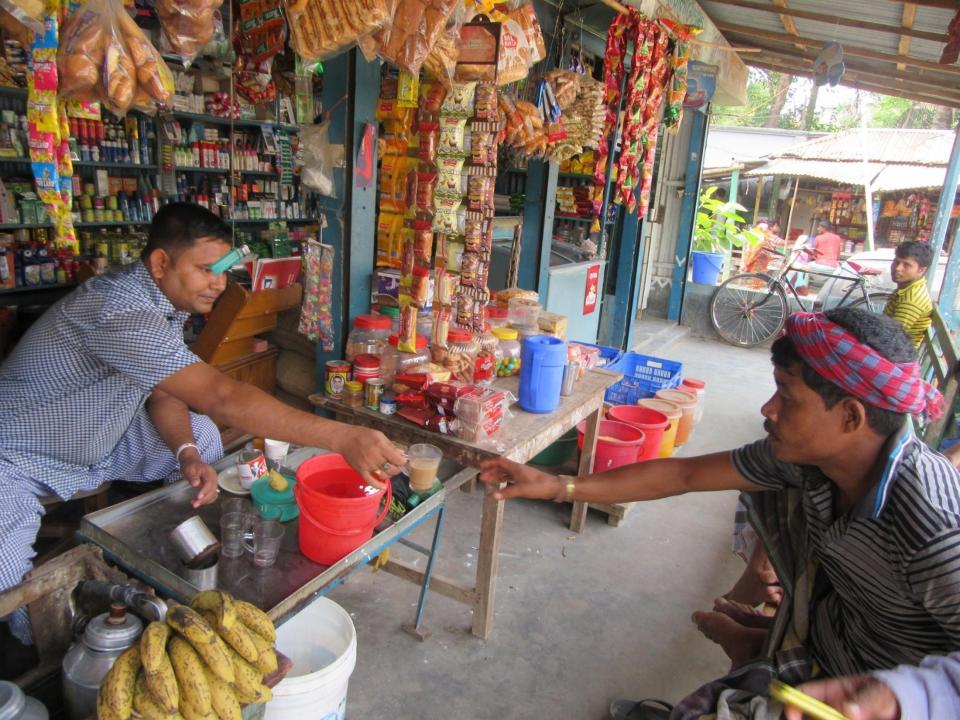

# Pictures

| Proposed Nobin Udyokta Business Info              |   |                                                                                                  |  |
|---------------------------------------------------|---|--------------------------------------------------------------------------------------------------|--|
| Business Name                                     |   | MONIR GENERAL STORE                                                                              |  |
| Location                                          | : | -                                                                                                |  |
| Total Investment in BDT                           | : | BDT 2,00,000/-                                                                                   |  |
| Financing                                         | : | Self BDT 1,000,000/-(from existing business) 50%                                                 |  |
|                                                   |   | Required Investment BDT 1,00,000/-(as equity) 50%                                                |  |
| Present salary/drawings from business (estimates) | : | BDT 5,000/-                                                                                      |  |
| Proposed Salary                                   | : | BDT 5,000/-                                                                                      |  |
| Size of shop                                      | : | 16 ft x 10 ft= 160 square ft                                                                     |  |
| Security of the shop                              | : | Nil                                                                                              |  |
| Implementation                                    | : | ■The business is planned to be scaled up by investment in existing goods like; Grocery Item etc. |  |