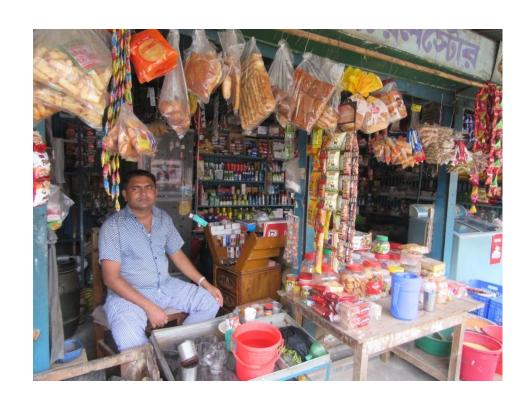

#### **Proposed NU Business Name: MONIR GENERAL STORE**



Project identification and prepared by: Md Nurul Islam, Kaliakoir Unit, Gazipur

Project verified by: Md Mizanur Rahman Patowary



| Brief Bio of The Proposed Nobin Udyokta                                                                                                         |       |                                                                                                                                                                                                  |  |  |
|-------------------------------------------------------------------------------------------------------------------------------------------------|-------|----------------------------------------------------------------------------------------------------------------------------------------------------------