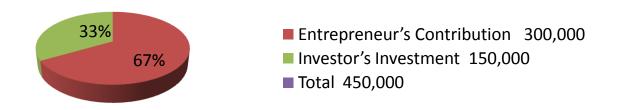

| Investment Breakdown                 |          |          |        |  |  |  |
|--------------------------------------|----------|----------|--------|--|--|--|
| Particulars                          | Existing | Proposed | Total  |  |  |  |
| Long cloth                           | 84,000   |          | 84000  |  |  |  |
| Plane colour cloth                   | 22,000   | 30,000   | 52000  |  |  |  |
| Gauze Scarf                          | 8,400    |          | 8400   |  |  |  |
| Pant, Shirt, Scarf,                  | 15,000   |          | 15000  |  |  |  |
| Katan, Borkha, Oakija, Bet katan etc | 20,000   |          | 20000  |  |  |  |
| 3 piece                              | 100,000  | 30,000   | 130000 |  |  |  |
| Others                               | 50,600   | 20,000   | 70600  |  |  |  |
| Printed cloth                        |          | 70,000   | 70000  |  |  |  |
|                                      | 300,000  | 150,000  | 450000 |  |  |  |