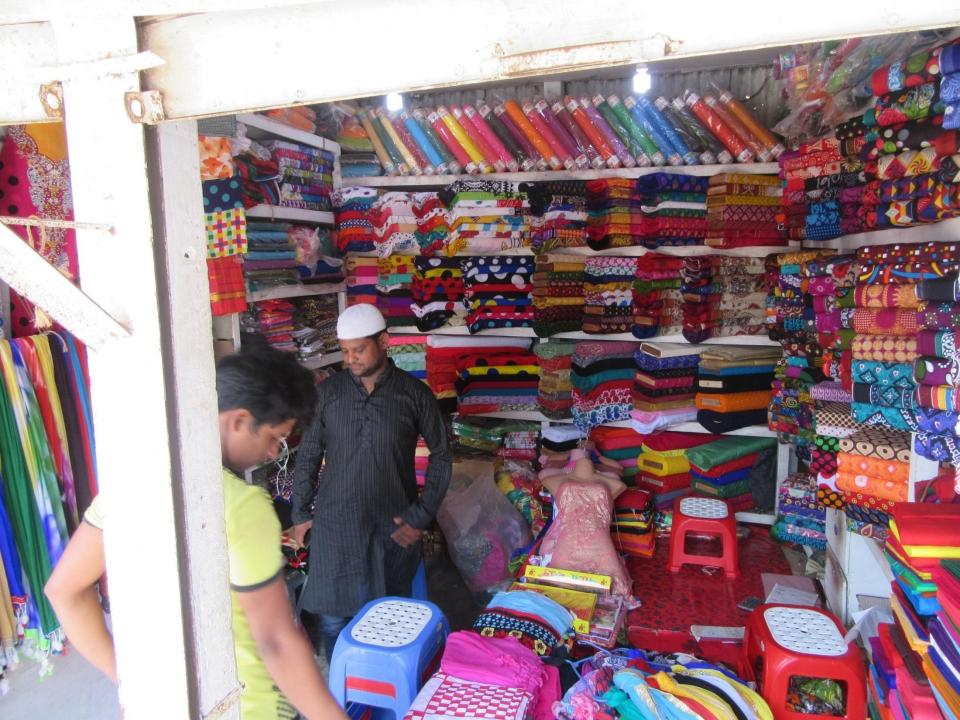

# Pictures

| Proposed Nobin Udyokta Business Info              |    |                                                                                                                                                                                                                                                                                                                                                                                                                                       |  |  |
|---------------------------------------------------|----|---------------------------------------------------------------------------------------------------------------------------------------------------------------------------------------------------------------------------------------------------------------------------------------------------------------------------------------------------------------------------------------------------------------------------------------|--|--|
| Business Name                                     | :  | BISMILLAH CLOTH STORE                                                                                                                                                                                                                                                                                                                                                                                                                 |  |  |
| Location                                          |    | Boardmil, 1 No. Kachabaazar road.                                                                                                                                                                                                                                                                                                                                                                                                     |  |  |
| Total Investment in BDT                           | :  | BDT 4,50,000/-                                                                                                                                                                                                                                                                                                                                                                                                                        |  |  |
| Financing                                         | :  | Self BDT 3,00,000/-(from existing business) 70% Required Investment BDT 1,50,000/-(as equity) 30%                                                                                                                                                                                                                                                                                                                                     |  |  |
| Present salary/drawings from business (estimates) | :  | BDT 5,000/-                                                                                                                                                                                                                                                                                                                                                                                                                           |  |  |
| Proposed Salary                                   | :  | BDT 5,000/-                                                                                                                                                                                                                                                                                                                                                                                                                           |  |  |
| Size of shop                                      | :  | 12 ft x 12 ft= 114 square ft                                                                                                                                                                                                                                                                                                                                                                                                          |  |  |
| Security of the shop                              | :  | BDT 1,00,000                                                                                                                                                                                                                                                                                                                                                                                                                          |  |  |
| Implementation                                    | •• | <ul> <li>The business is planned to be scaled up by investment in existing goods like; Cloths and clothing items etc.</li> <li>Average 15% gain on sale.</li> <li>The business is operating by entrepreneur. Existing 01 employee.</li> <li>One will be appointed after getting money.</li> <li>The shop is rented.</li> <li>Collects goods from Baburhat, Narshingdi, Islampur.</li> <li>Agreed grace period is 3 months.</li> </ul> |  |  |