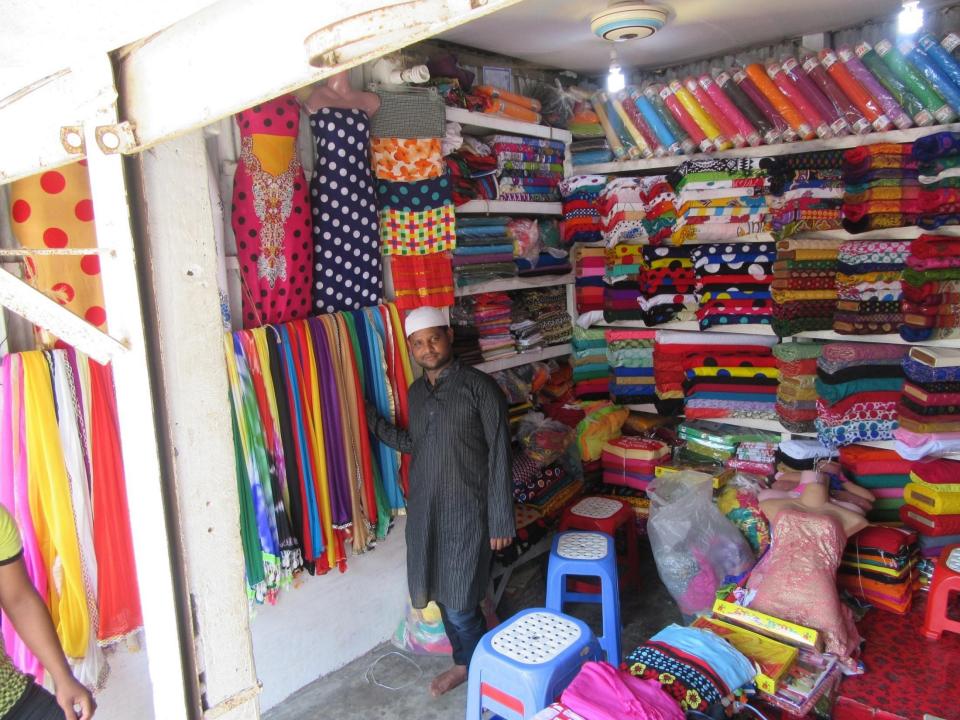

# Pictures

| Proposed Nobin Udyokta Business Info              |    |                                                                                                                                                                                                                                                                                                                                                                                                                                       |  |  |
|---------------------------------------------------|----|---------------------------------------------------------------------------------------------------------------------------------------------------------------------------------------------------------------------------------------------------------------------------------------------------------------------------------------------------------------------------------------------------------------------------------------|--|--|
| Business Name                                     | :  | BISMILLAH CLOTH STORE                                                                                                                                                                                                                                                                                                                                                                                                                 |  |  |
| Location                                          |    | Boardmil, 1 No. Kachabaazar road.                                                                                                                                                                                                                                                                                                                                                                                                     |  |  |
| Total Investment in BDT                           | :  | BDT 4,50,000/-                                                                                                                                                                                                                                                                                                                                                                                                                        |  |  |
| Financing                                         | :  | Self BDT 3,00,000/-(from existing business) 70% Required Investment BDT 1,50,000/-(as equity) 30%                                                                                                                                                                                                                                                                                                                                     |  |  |
| Present salary/drawings from business (estimates) | :  | BDT 5,000/-                                                                                                                                                                                                                                                                                                                                                                                                                           |  |  |
| Proposed Salary                                   | :  | BDT 5,000/-                                                                                                                                                                                                                                                                                                                                                                                                                           |  |  |
| Size of shop                                      | :  | 12 ft x 12 ft= 114 square ft                                                                                                                                                                                                                                                                                                                                                                                                          |  |  |
| Security of the shop                              | :  | BDT 1,00,000                                                                                                                                                                                                                                                                                                                                                                                                                          |  |  |
| Implementation                                    | •• | <ul> <li>The business is planned to be scaled up by investment in existing goods like; Cloths and clothing items etc.</li> <li>Average 15% gain on sale.</li> <li>The business is operating by entrepreneur. Existing 01 employee.</li> <li>One will be appointed after getting money.</li> <li>The shop is rented.</li> <li>Collects goods from Baburhat, Narshingdi, Islampur.</li> <li>Agreed grace period is 3 months.</li> </ul> |  |  |