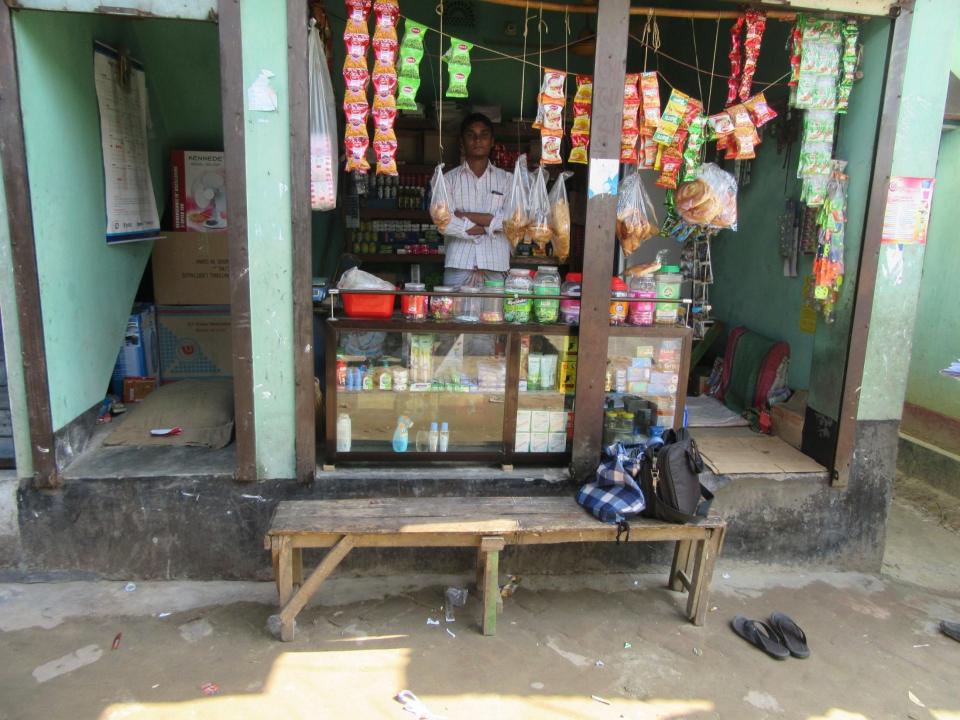

# Pictures

এই কান্তট্ট গণপুজাতল্পী বাংলাদেশ স্বকারের সম্পত্তি। কার্ডটি ব্যবহারকারী ব্যতীত অন্য

কোপাও গাওয়া গেলে নিওটাই পোট অভিনে জন্ম দেয়ার জন। অনুরোধ করা হলো। ঠিকানা: প্রাম/রাজ্য: কৌচাকুড়ি, নিশ্চিত্রপুর, ডাকম্বর: মৌচাক - ১৭৫১, কালিয়াকৈর,