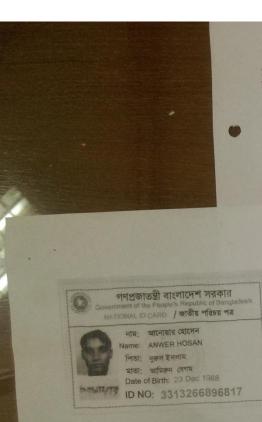

| Brief Bio of The Proposed Nobin Udyokta                                                                                                         |         |                                                                                                                                                                                     |  |
|-------------------------------------------------------------------------------------------------------------------------------------------------|---------|-------------------------------------------------------------------------------------------------------------------------------------------------------------------------------------|--|
| Name                                                                                                                                            | :       | ANOWER HOSSAIN                                                                                                                                                                      |  |
| Age                                                                                                                                             | :       | 23-12-1988 (28 Years)                                                                                                                                                               |  |
| Education, till to date                                                                                                                         | :       | SSC                                                                                                                                                                                 |  |
| Marital status                                                                                                                                  | :       | Married                                                                                                                                                                             |  |
| Children                                                                                                                                        | :       | 1 Daughter                                                                                                                                                                          |  |
| No. of siblings:                                                                                                                                | :       | 1 Brother & 2 Sisters                                                                                                                                                               |  |
| Address                                                                                                                                         | :       | Vill: Nishchintopur, P.O: Mouchak, P.S: Kaliakoir, Dist: Gazipur                                                                                                                    |  |
| Parent's and GB related Info (i) Who is GB member (ii) Mother's name (iii) Father's name (iv) GB member's info                                  | : : : : | Mother Father  AMIRUN BEGUM  NURUL ISLAM  Branch: Mouchak Kaliakoir, Centre # 33(Female),  Member ID: 6111, Group No: 03  Member since: 21-02-1996 (22 Years)  First loan: BDT 5000 |  |
| Further Information: (v) Who pays GB loan installment (vi) Mobile lady (vii) Grameen Education Loan (viii) Any other loan like GB, BRAC ASA etc | : : :   | Existing Loan: BDT 1,60,000, Outstanding loan: BDT 57,000 N/A No No No                                                                                                              |  |