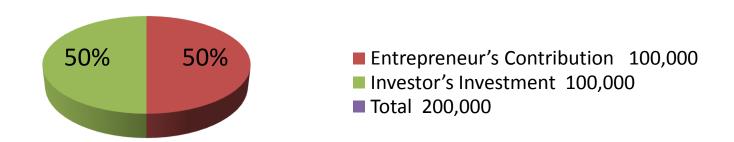

| 1 10 posed 110 bill odyokta basiliess illio       |          |                                                                                                                                                                                                                                                                                                                                                                                                 |  |
|---------------------------------------------------|----------|-------------------------------------------------------------------------------------------------------------------------------------------------------------------------------------------------------------------------------------------------------------------------------------------------------------------------------------------------------------------------------------------------|--|
| Business Name                                     | :        | AYSEHA GENERAL STORE & ANOWER ELECTRIC FURNITURE                                                                                                                                                                                                                                                                                                                                                |  |
| Location                                          | :        |                                                                                                                                                                                                                                                                                                                                                                                                 |  |
| Total Investment in BDT                           | :        | BDT 2,00,000/-                                                                                                                                                                                                                                                                                                                                                                                  |  |
| Financing                                         | :        | Self BDT 100,000/-(from existing business) 50%                                                                                                                                                                                                                                                                                                                                                  |  |
|                                                   |          | Required Investment BDT 100,000/-(as equity) 50%                                                                                                                                                                                                                                                                                                                                                |  |
| Present salary/drawings from business (estimates) | :        | BDT 5,000/-                                                                                                                                                                                                                                                                                                                                                                                     |  |
| Proposed Salary                                   | :        | BDT 5,000/-                                                                                                                                                                                                                                                                                                                                                                                     |  |
| Size of shop                                      | <u>:</u> | 15ft x 10 ft= 150 square ft                                                                                                                                                                                                                                                                                                                                                                     |  |
| Security of the shop                              | :        | BDT 5,000                                                                                                                                                                                                                                                                                                                                                                                       |  |
| Implementation                                    | :        | <ul> <li>The business is planned to be scaled up by investment in existing goods like; Groceries, Electric items &amp; Furniture items etc.</li> <li>Average 10% gain on sale.</li> <li>The business is operating by entrepreneur. Existing no employee.</li> <li>The shop is rented.</li> <li>Collects goods from Polli bidduth, Shafipur</li> <li>Agreed grace period is 3 months.</li> </ul> |  |

| Investment Breakdown               |          |          |        |  |  |
|------------------------------------|----------|----------|--------|--|--|
| Particulars                        | Existing | Proposed | Total  |  |  |
| Grocaries items(Rice, pulse,       | 40,000   | 63000    | 103000 |  |  |
| Oil,Drinks,coconut,coil etc)       |          |          |        |  |  |
| Electric items(Charge fan, Tv etc) | 30,000   | 30,600   | 60600  |  |  |
| Furniture( Rack, Showecase etc)    | 30,000   | 6400     | 36400  |  |  |
|                                    | 100,000  | 100,000  | 200000 |  |  |