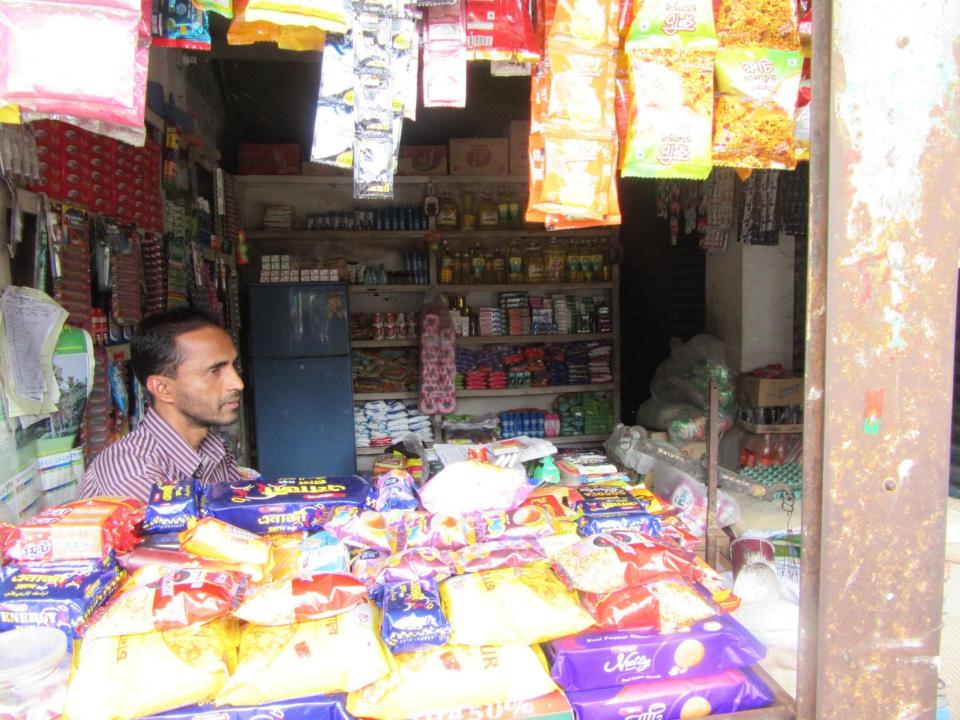

# Pictures

| Proposed Nobin Udyokta Business Info              |    |                                                                                                                                                                                                                                                                                                                                                      |  |
|---------------------------------------------------|----|------------------------------------------------------------------------------------------------------------------------------------------------------------------------------------------------------------------------------------------------------------------------------------------------------------------------------------------------------|--|
| Business Name                                     | :  | VAI VAI ENTERPRISE                                                                                                                                                                                                                                                                                                                                   |  |
| Location                                          | :  | MC bazar                                                                                                                                                                                                                                                                                                                                             |  |
| Total Investment in BDT                           | :  | BDT 215,000/-                                                                                                                                                                                                                                                                                                                                        |  |
| Financing                                         | :  | Self BDT 1,15,000/-(from existing business) 53% Required Investment BDT 1,00,000/-(as equity) 47%                                                                                                                                                                                                                                                    |  |
| Present salary/drawings from business (estimates) | :  | BDT 5,000/-                                                                                                                                                                                                                                                                                                                                          |  |
| Proposed Salary                                   | :  | BDT 5,000/-                                                                                                                                                                                                                                                                                                                                          |  |
| Size of shop                                      | :  | 20 ft x 10 ft= 200 square ft                                                                                                                                                                                                                                                                                                                         |  |
| Security of the shop                              | :  | -                                                                                                                                                                                                                                                                                                                                                    |  |
| Implementation                                    | •• | <ul> <li>The business is planned to be scaled up by investment in existing goods like; Grocery item etc.</li> <li>Average 15% gain on sale.</li> <li>The business is operating by entrepreneur. Existing 1 employee.</li> <li>The shop is rented.</li> <li>Collects goods from Mawna chourasta.</li> <li>Agreed grace period is 3 months.</li> </ul> |  |