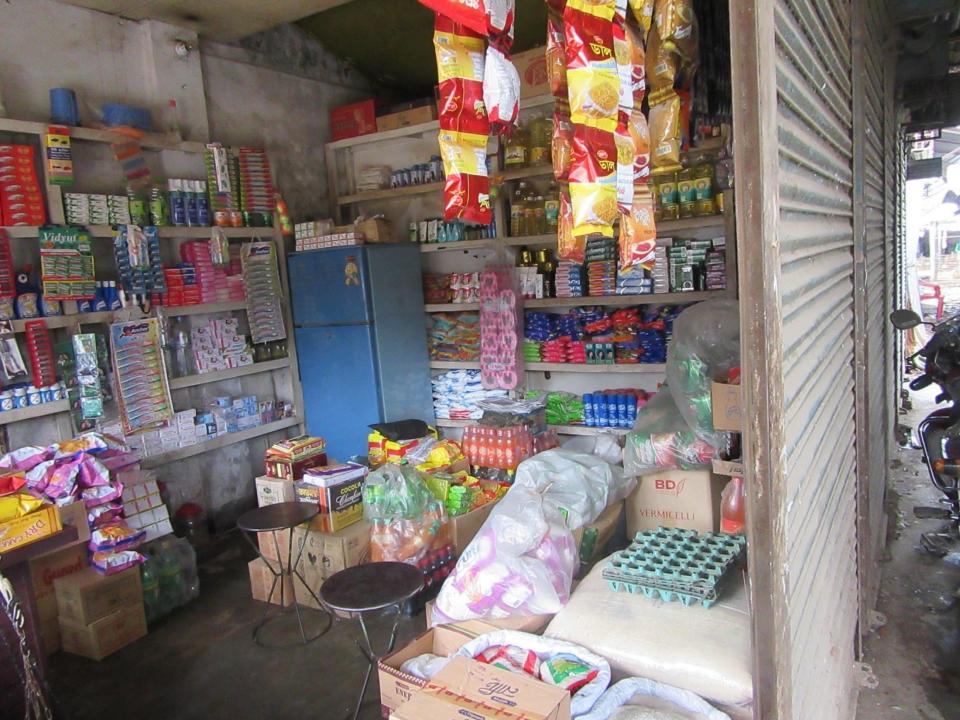

# Pictures

| Proposed Nobin Udyokta Business Info              |    |                                                                                                                                                                                                                                                                                                                                                      |  |
|---------------------------------------------------|----|------------------------------------------------------------------------------------------------------------------------------------------------------------------------------------------------------------------------------------------------------------------------------------------------------------------------------------------------------|--|
| Business Name                                     | :  | VAI VAI ENTERPRISE                                                                                                                                                                                                                                                                                                                                   |  |
| Location                                          | :  | MC bazar                                                                                                                                                                                                                                                                                                                                             |  |
| Total Investment in BDT                           | :  | BDT 215,000/-                                                                                                                                                                                                                                                                                                                                        |  |
| Financing                                         | :  | Self BDT 1,15,000/-(from existing business) 53% Required Investment BDT 1,00,000/-(as equity) 47%                                                                                                                                                                                                                                                    |  |
| Present salary/drawings from business (estimates) | :  | BDT 5,000/-                                                                                                                                                                                                                                                                                                                                          |  |
| Proposed Salary                                   | :  | BDT 5,000/-                                                                                                                                                                                                                                                                                                                                          |  |
| Size of shop                                      | :  | 20 ft x 10 ft= 200 square ft                                                                                                                                                                                                                                                                                                                         |  |
| Security of the shop                              | :  | -                                                                                                                                                                                                                                                                                                                                                    |  |
| Implementation                                    | •• | <ul> <li>The business is planned to be scaled up by investment in existing goods like; Grocery item etc.</li> <li>Average 15% gain on sale.</li> <li>The business is operating by entrepreneur. Existing 1 employee.</li> <li>The shop is rented.</li> <li>Collects goods from Mawna chourasta.</li> <li>Agreed grace period is 3 months.</li> </ul> |  |