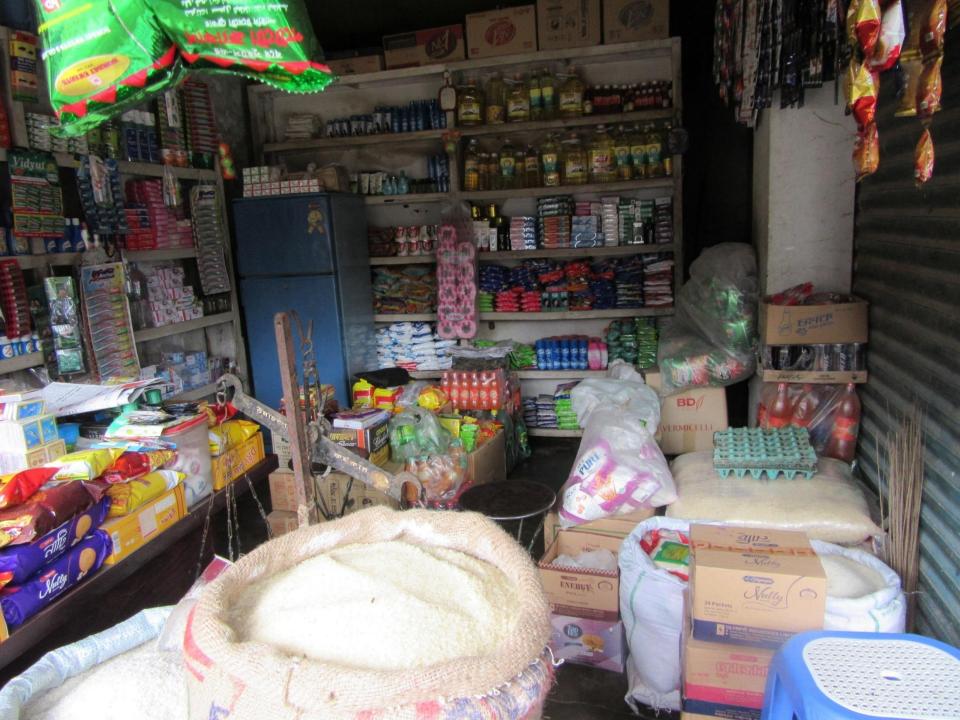

# Pictures

| Proposed Nobin Udyokta Business Info              |    |                                                                                                                                                                                                                                                                                                                                                      |  |
|---------------------------------------------------|----|------------------------------------------------------------------------------------------------------------------------------------------------------------------------------------------------------------------------------------------------------------------------------------------------------------------------------------------------------|--|
| Business Name                                     | :  | VAI VAI ENTERPRISE                                                                                                                                                                                                                                                                                                                                   |  |
| Location                                          | :  | MC bazar                                                                                                                                                                                                                                                                                                                                             |  |
| Total Investment in BDT                           | :  | BDT 215,000/-                                                                                                                                                                                                                                                                                                                                        |  |
| Financing                                         | :  | Self BDT 1,15,000/-(from existing business) 53% Required Investment BDT 1,00,000/-(as equity) 47%                                                                                                                                                                                                                                                    |  |
| Present salary/drawings from business (estimates) | :  | BDT 5,000/-                                                                                                                                                                                                                                                                                                                                          |  |
| Proposed Salary                                   | :  | BDT 5,000/-                                                                                                                                                                                                                                                                                                                                          |  |
| Size of shop                                      | :  | 20 ft x 10 ft= 200 square ft                                                                                                                                                                                                                                                                                                                         |  |
| Security of the shop                              | :  | -                                                                                                                                                                                                                                                                                                                                                    |  |
| Implementation                                    | •• | <ul> <li>The business is planned to be scaled up by investment in existing goods like; Grocery item etc.</li> <li>Average 15% gain on sale.</li> <li>The business is operating by entrepreneur. Existing 1 employee.</li> <li>The shop is rented.</li> <li>Collects goods from Mawna chourasta.</li> <li>Agreed grace period is 3 months.</li> </ul> |  |