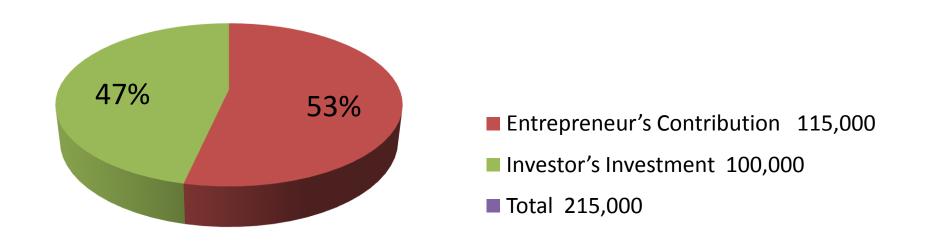

| Investment Breakdown               |          |          |                |  |  |
|------------------------------------|----------|----------|----------------|--|--|
| Particulars                        | Existing | Proposed | Proposed Total |  |  |
| Rice (15 x 1800)                   | 27,000   | 36,000   | 63,000         |  |  |
| Pulse (1 x 5500)                   | 5,500    | 11,000   | 16,500         |  |  |
| Soya bin Oil (100 x 90)            | 9,000    | 9,000    | 18,000         |  |  |
| Sugar, Bran, Soft Drinks, Salt etc | 73,500   | 44,000   | 117,500        |  |  |
| Total                              | 115,000  | 100,000  | 215,000        |  |  |