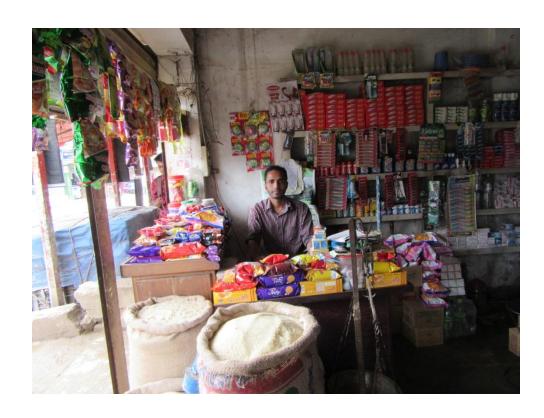

# Pictures

| Proposed Nobin Udyokta Business Info              |    |                                                                                                                                                                                                                                                                                                                                                      |  |
|---------------------------------------------------|----|------------------------------------------------------------------------------------------------------------------------------------------------------------------------------------------------------------------------------------------------------------------------------------------------------------------------------------------------------|--|
| Business Name                                     | :  | VAI VAI ENTERPRISE                                                                                                                                                                                                                                                                                                                                   |  |
| Location                                          | :  | MC bazar                                                                                                                                                                                                                                                                                                                                             |  |
| Total Investment in BDT                           | :  | BDT 215,000/-                                                                                                                                                                                                                                                                                                                                        |  |
| Financing                                         | :  | Self BDT 1,15,000/-(from existing business) 53% Required Investment BDT 1,00,000/-(as equity) 47%                                                                                                                                                                                                                                                    |  |
| Present salary/drawings from business (estimates) | :  | BDT 5,000/-                                                                                                                                                                                                                                                                                                                                          |  |
| Proposed Salary                                   | :  | BDT 5,000/-                                                                                                                                                                                                                                                                                                                                          |  |
| Size of shop                                      | :  | 20 ft x 10 ft= 200 square ft                                                                                                                                                                                                                                                                                                                         |  |
| Security of the shop                              | :  | -                                                                                                                                                                                                                                                                                                                                                    |  |
| Implementation                                    | •• | <ul> <li>The business is planned to be scaled up by investment in existing goods like; Grocery item etc.</li> <li>Average 15% gain on sale.</li> <li>The business is operating by entrepreneur. Existing 1 employee.</li> <li>The shop is rented.</li> <li>Collects goods from Mawna chourasta.</li> <li>Agreed grace period is 3 months.</li> </ul> |  |