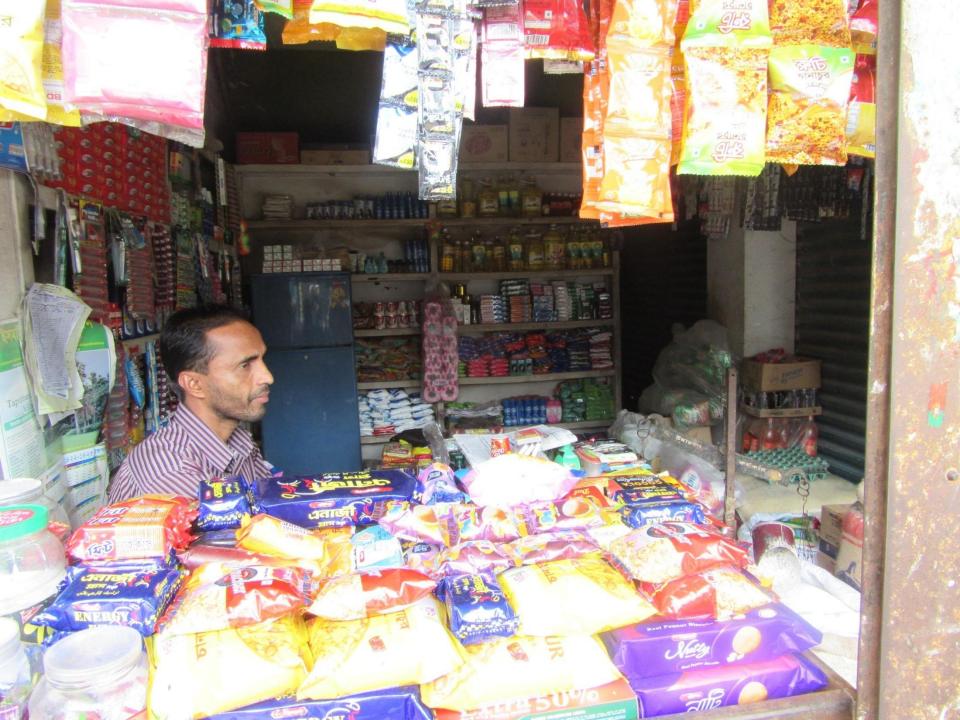

# Pictures

| Proposed Nobin Udyokta Business Info              |    |                                                                                                                                                                                                                                                                                                                                                      |  |
|---------------------------------------------------|----|------------------------------------------------------------------------------------------------------------------------------------------------------------------------------------------------------------------------------------------------------------------------------------------------------------------------------------------------------|--|
| Business Name                                     | :  | VAI VAI ENTERPRISE                                                                                                                                                                                                                                                                                                                                   |  |
| Location                                          | :  | MC bazar                                                                                                                                                                                                                                                                                                                                             |  |
| Total Investment in BDT                           | :  | BDT 215,000/-                                                                                                                                                                                                                                                                                                                                        |  |
| Financing                                         | :  | Self BDT 1,15,000/-(from existing business) 53% Required Investment BDT 1,00,000/-(as equity) 47%                                                                                                                                                                                                                                                    |  |
| Present salary/drawings from business (estimates) | :  | BDT 5,000/-                                                                                                                                                                                                                                                                                                                                          |  |
| Proposed Salary                                   | :  | BDT 5,000/-                                                                                                                                                                                                                                                                                                                                          |  |
| Size of shop                                      | :  | 20 ft x 10 ft= 200 square ft                                                                                                                                                                                                                                                                                                                         |  |
| Security of the shop                              | :  | -                                                                                                                                                                                                                                                                                                                                                    |  |
| Implementation                                    | •• | <ul> <li>The business is planned to be scaled up by investment in existing goods like; Grocery item etc.</li> <li>Average 15% gain on sale.</li> <li>The business is operating by entrepreneur. Existing 1 employee.</li> <li>The shop is rented.</li> <li>Collects goods from Mawna chourasta.</li> <li>Agreed grace period is 3 months.</li> </ul> |  |