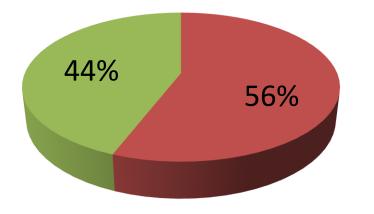

| Proposed Nobin Udyokta Business Info                 |   |                                                                                                                                                                                                                                                                                                                                             |  |  |
|------------------------------------------------------|---|---------------------------------------------------------------------------------------------------------------------------------------------------------------------------------------------------------------------------------------------------------------------------------------------------------------------------------------------|--|--|
| Business Name                                        | : | VAI VAI COSMETICS                                                                                                                                                                                                                                                                                                                           |  |  |
| Location                                             | : | Gorgoria Master Bari, Sreepur, Gazipur                                                                                                                                                                                                                                                                                                      |  |  |
| Total Investment in BDT                              | : | BDT 3,40,000/-                                                                                                                                                                                                                                                                                                                              |  |  |
| Financing                                            | : | Self BDT 1,90,000/-(from existing business) 56%<br>Required Investment BDT 1,50,000/-(as equity) 44%                                                                                                                                                                                                                                        |  |  |
| Present salary/drawings<br>from business (estimates) | : | BDT 5,000/-                                                                                                                                                                                                                                                                                                                                 |  |  |
| Proposed Salary                                      | : | BDT 5,000/-                                                                                                                                                                                                                                                                                                                                 |  |  |
| Size of shop                                         | : | 12 ft x 12 ft= 144 square ft                                                                                                                                                                                                                                                                                                                |  |  |
| Security of the shop                                 | : | BDT 200,000/-                                                                                                                                                                                                                                                                                                                               |  |  |
| Implementation                                       | : | <ul> <li>The business is planned to be scaled up by investment in existing goods like; Cosmetics etc.</li> <li>Average 20% gain on sale.</li> <li>The business is operating by entrepreneur. Existing 1 employee.</li> <li>The shop is rented.</li> <li>Collects goods from Chakbazar.</li> <li>Agreed grace period is 3 months.</li> </ul> |  |  |