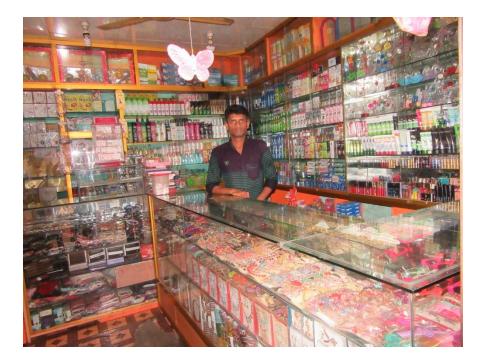

| Proposed Nobin Udyokta Business Info                 |   |                                                                                                                                                                                                                                                                                                                                             |  |  |
|------------------------------------------------------|---|---------------------------------------------------------------------------------------------------------------------------------------------------------------------------------------------------------------------------------------------------------------------------------------------------------------------------------------------|--|--|
| Business Name                                        | : | VAI VAI COSMETICS                                                                                                                                                                                                                                                                                                                           |  |  |
| Location                                             | : | Gorgoria Master Bari, Sreepur, Gazipur                                                                                                                                                                                                                                                                                                      |  |  |
| Total Investment in BDT                              | : | BDT 3,40,000/-                                                                                                                                                                                                                                                                                                                              |  |  |
| Financing                                            | : | Self BDT 1,90,000/-(from existing business) 56%<br>Required Investment BDT 1,50,000/-(as equity) 44%                                                                                                                                                                                                                                        |  |  |
| Present salary/drawings<br>from business (estimates) | : | BDT 5,000/-                                                                                                                                                                                                                                                                                                                                 |  |  |
| Proposed Salary                                      | : | BDT 5,000/-                                                                                                                                                                                                                                                                                                                                 |  |  |
| Size of shop                                         | : | 12 ft x 12 ft= 144 square ft                                                                                                                                                                                                                                                                                                                |  |  |
| Security of the shop                                 | : | BDT 200,000/-                                                                                                                                                                                                                                                                                                                               |  |  |
| Implementation                                       | : | <ul> <li>The business is planned to be scaled up by investment in existing goods like; Cosmetics etc.</li> <li>Average 20% gain on sale.</li> <li>The business is operating by entrepreneur. Existing 1 employee.</li> <li>The shop is rented.</li> <li>Collects goods from Chakbazar.</li> <li>Agreed grace period is 3 months.</li> </ul> |  |  |

Pictures