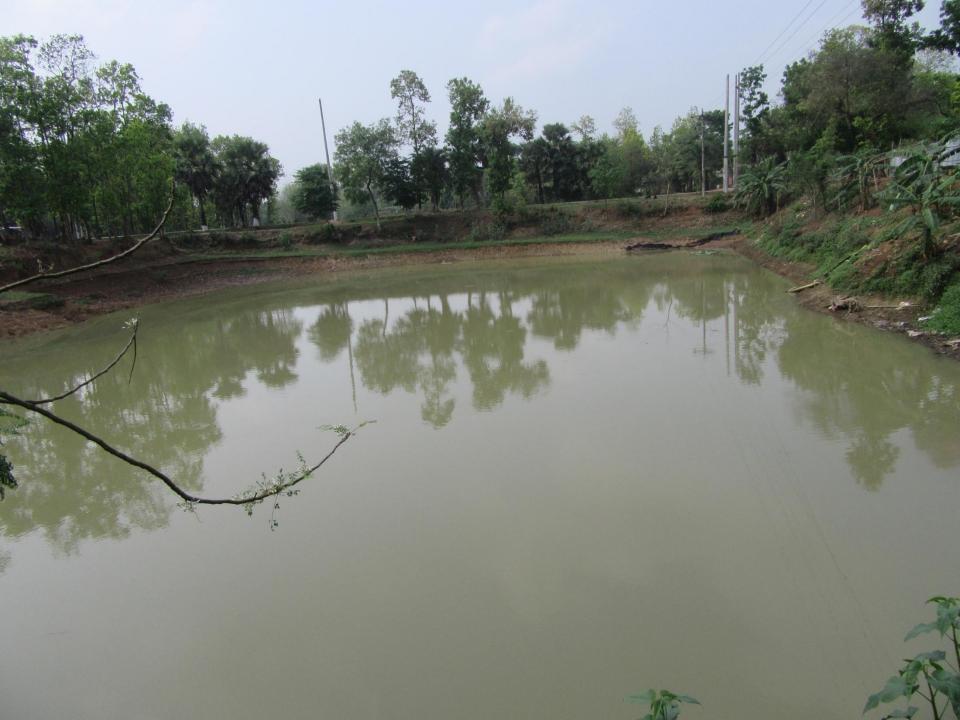

| Proposed Nobin Udyokta Business Info              |    |                                                                                                                                                                                                                                                                                                                                                  |  |
|---------------------------------------------------|----|--------------------------------------------------------------------------------------------------------------------------------------------------------------------------------------------------------------------------------------------------------------------------------------------------------------------------------------------------|--|
| Business Name                                     | :  | SHORIF MOTSHO KHAMAR                                                                                                                                                                                                                                                                                                                             |  |
| Location                                          | :  | Patharpara                                                                                                                                                                                                                                                                                                                                       |  |
| Total Investment in BDT                           | :  | BDT 2,15,000/-                                                                                                                                                                                                                                                                                                                                   |  |
| Financing                                         | :  | Self BDT 1,15,000/-(from existing business) 53% Required Investment BDT 1,00,000/-(as equity) 47%                                                                                                                                                                                                                                                |  |
| Present salary/drawings from business (estimates) | •• | BDT 5,000/-                                                                                                                                                                                                                                                                                                                                      |  |
| Proposed Salary                                   | :  | BDT 5,000/-                                                                                                                                                                                                                                                                                                                                      |  |
| Size of shop                                      | :  | 200 ft x 100 ft= 20000 square ft                                                                                                                                                                                                                                                                                                                 |  |
| Security of the shop                              | •• | -                                                                                                                                                                                                                                                                                                                                                |  |
| Implementation                                    | •• | <ul> <li>Currently run a fish farm.</li> <li>Various type of fish like; Ruhi fish, Carp fish, Mrigel fish etc cultivate here.</li> <li>The business is operating by entrepreneur. Existing 1 employee.</li> <li>The pond is owned.</li> <li>Collects fish from Solling mor, Mawna Chourasta.</li> <li>Agreed grace period is 3 months</li> </ul> |  |

# Pictures