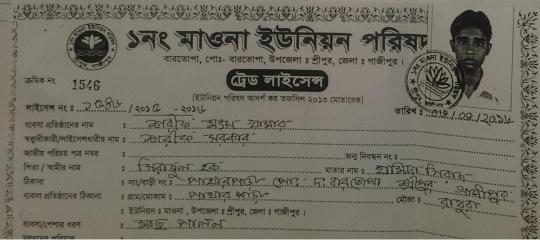

| Proposed Nobin Udyokta Business Info              |    |                                                                                                                                                                                                                                                                                                                                                  |  |
|---------------------------------------------------|----|--------------------------------------------------------------------------------------------------------------------------------------------------------------------------------------------------------------------------------------------------------------------------------------------------------------------------------------------------|--|
| Business Name                                     | :  | SHORIF MOTSHO KHAMAR                                                                                                                                                                                                                                                                                                                             |  |
| Location                                          | :  | Patharpara                                                                                                                                                                                                                                                                                                                                       |  |
| Total Investment in BDT                           | :  | BDT 2,15,000/-                                                                                                                                                                                                                                                                                                                                   |  |
| Financing                                         | :  | Self BDT 1,15,000/-(from existing business) 53% Required Investment BDT 1,00,000/-(as equity) 47%                                                                                                                                                                                                                                                |  |
| Present salary/drawings from business (estimates) | •• | BDT 5,000/-                                                                                                                                                                                                                                                                                                                                      |  |
| Proposed Salary                                   | :  | BDT 5,000/-                                                                                                                                                                                                                                                                                                                                      |  |
| Size of shop                                      | :  | 200 ft x 100 ft= 20000 square ft                                                                                                                                                                                                                                                                                                                 |  |
| Security of the shop                              | •• | -                                                                                                                                                                                                                                                                                                                                                |  |
| Implementation                                    | •• | <ul> <li>Currently run a fish farm.</li> <li>Various type of fish like; Ruhi fish, Carp fish, Mrigel fish etc cultivate here.</li> <li>The business is operating by entrepreneur. Existing 1 employee.</li> <li>The pond is owned.</li> <li>Collects fish from Solling mor, Mawna Chourasta.</li> <li>Agreed grace period is 3 months</li> </ul> |  |