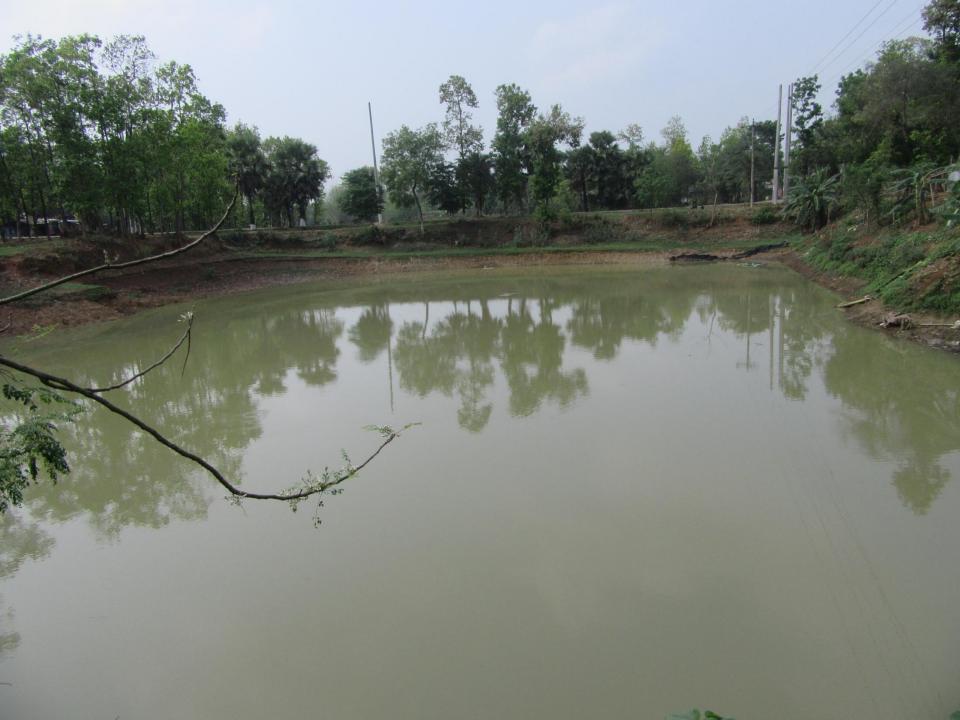

| Proposed Nobin Udyokta Business Info              |    |                                                                                                                                                                                                                                                                                                                                                  |  |
|---------------------------------------------------|----|--------------------------------------------------------------------------------------------------------------------------------------------------------------------------------------------------------------------------------------------------------------------------------------------------------------------------------------------------|--|
| Business Name                                     | :  | SHORIF MOTSHO KHAMAR                                                                                                                                                                                                                                                                                                                             |  |
| Location                                          | :  | Patharpara                                                                                                                                                                                                                                                                                                                                       |  |
| Total Investment in BDT                           | :  | BDT 2,15,000/-                                                                                                                                                                                                                                                                                                                                   |  |
| Financing                                         | :  | Self BDT 1,15,000/-(from existing business) 53% Required Investment BDT 1,00,000/-(as equity) 47%                                                                                                                                                                                                                                                |  |
| Present salary/drawings from business (estimates) | •• | BDT 5,000/-                                                                                                                                                                                                                                                                                                                                      |  |
| Proposed Salary                                   | :  | BDT 5,000/-                                                                                                                                                                                                                                                                                                                                      |  |
| Size of shop                                      | :  | 200 ft x 100 ft= 20000 square ft                                                                                                                                                                                                                                                                                                                 |  |
| Security of the shop                              | •• | -                                                                                                                                                                                                                                                                                                                                                |  |
| Implementation                                    | •• | <ul> <li>Currently run a fish farm.</li> <li>Various type of fish like; Ruhi fish, Carp fish, Mrigel fish etc cultivate here.</li> <li>The business is operating by entrepreneur. Existing 1 employee.</li> <li>The pond is owned.</li> <li>Collects fish from Solling mor, Mawna Chourasta.</li> <li>Agreed grace period is 3 months</li> </ul> |  |

# Pictures