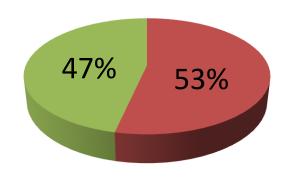

| Proposed Nobin Udyokta Business Info              |    |                                                                                                                                                                                                                                                                                                                                                  |  |
|---------------------------------------------------|----|--------------------------------------------------------------------------------------------------------------------------------------------------------------------------------------------------------------------------------------------------------------------------------------------------------------------------------------------------|--|
| Business Name                                     | :  | SHORIF MOTSHO KHAMAR                                                                                                                                                                                                                                                                                                                             |  |
| Location                                          | :  | Patharpara                                                                                                                                                                                                                                                                                                                                       |  |
| Total Investment in BDT                           | :  | BDT 2,15,000/-                                                                                                                                                                                                                                                                                                                                   |  |
| Financing                                         | :  | Self BDT 1,15,000/-(from existing business) 53% Required Investment BDT 1,00,000/-(as equity) 47%                                                                                                                                                                                                                                                |  |
| Present salary/drawings from business (estimates) | •• | BDT 5,000/-                                                                                                                                                                                                                                                                                                                                      |  |
| Proposed Salary                                   | :  | BDT 5,000/-                                                                                                                                                                                                                                                                                                                                      |  |
| Size of shop                                      | :  | 200 ft x 100 ft= 20000 square ft                                                                                                                                                                                                                                                                                                                 |  |
| Security of the shop                              | •• | -                                                                                                                                                                                                                                                                                                                                                |  |
| Implementation                                    | •• | <ul> <li>Currently run a fish farm.</li> <li>Various type of fish like; Ruhi fish, Carp fish, Mrigel fish etc cultivate here.</li> <li>The business is operating by entrepreneur. Existing 1 employee.</li> <li>The pond is owned.</li> <li>Collects fish from Solling mor, Mawna Chourasta.</li> <li>Agreed grace period is 3 months</li> </ul> |  |

| Investment Breakdown    |          |          |                |  |  |
|-------------------------|----------|----------|----------------|--|--|
| Particulars             | Existing | Proposed | Proposed Total |  |  |
| Ruhi Fish (300 x 30)    | 9,000    | 15,000   | 24,000         |  |  |
| Carp Fish (250 x 40)    | 10,000   | 0        | 10,000         |  |  |
| Carphew (250 x 50)      | 12,500   | 0        | 12,500         |  |  |
| Mrigel (500 x 40)       | 20,000   | 0        | 20,000         |  |  |
| Shorputi (2000 x 20)    | 40,000   | 10,000   | 50,000         |  |  |
| Nilotica (2000 x 10)    | 20,000   | 0        | 20,000         |  |  |
| Silver Carp             | 3,500    | 0        | 3,500          |  |  |
| Pangash Fish (1200 x 6) | 0        | 7,200    | 7,200          |  |  |
| Fish Feed               | 0        | 67,800   | 67,800         |  |  |
| Total                   | 115,000  | 100,000  | 215,000        |  |  |

#### **Source of Finance**

- Entrepreneur's Contribution 115,000
- Investor's Investment 100,000
- Total 215,000

| <b>Financial Projection</b> | (BDT) |
|-----------------------------|-------|
|-----------------------------|-------|