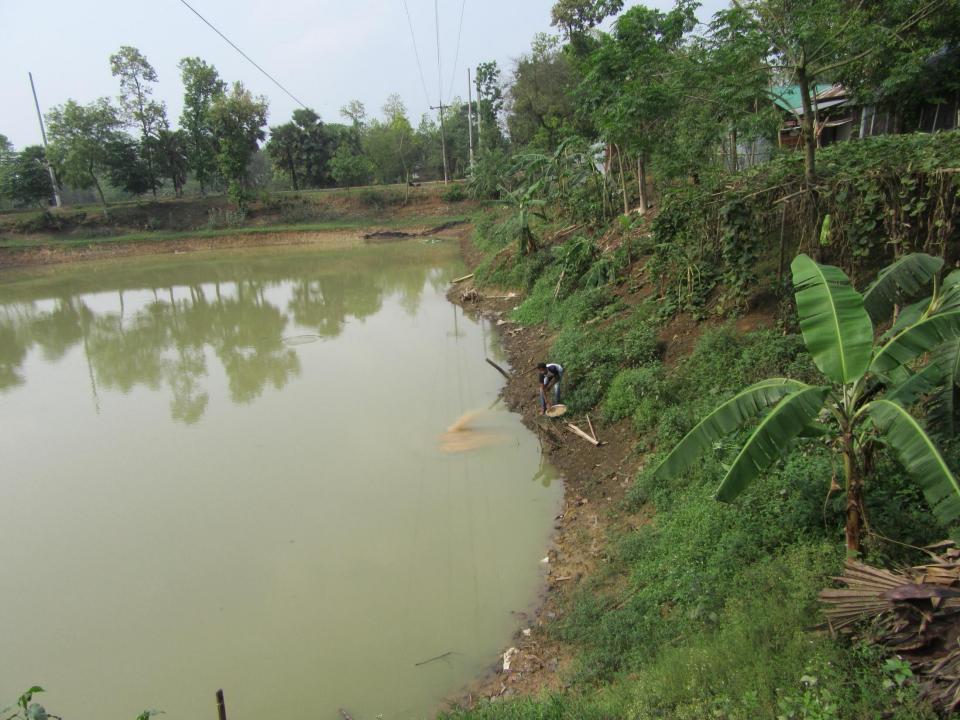

| Proposed Nobin Udyokta Business Info              |    |                                                                                                                                                                                                                                                                                                                                                  |  |
|---------------------------------------------------|----|--------------------------------------------------------------------------------------------------------------------------------------------------------------------------------------------------------------------------------------------------------------------------------------------------------------------------------------------------|--|
| Business Name                                     | :  | SHORIF MOTSHO KHAMAR                                                                                                                                                                                                                                                                                                                             |  |
| Location                                          | :  | Patharpara                                                                                                                                                                                                                                                                                                                                       |  |
| Total Investment in BDT                           | :  | BDT 2,15,000/-                                                                                                                                                                                                                                                                                                                                   |  |
| Financing                                         | :  | Self BDT 1,15,000/-(from existing business) 53% Required Investment BDT 1,00,000/-(as equity) 47%                                                                                                                                                                                                                                                |  |
| Present salary/drawings from business (estimates) | •• | BDT 5,000/-                                                                                                                                                                                                                                                                                                                                      |  |
| Proposed Salary                                   | :  | BDT 5,000/-                                                                                                                                                                                                                                                                                                                                      |  |
| Size of shop                                      | :  | 200 ft x 100 ft= 20000 square ft                                                                                                                                                                                                                                                                                                                 |  |
| Security of the shop                              | •• | -                                                                                                                                                                                                                                                                                                                                                |  |
| Implementation                                    | •• | <ul> <li>Currently run a fish farm.</li> <li>Various type of fish like; Ruhi fish, Carp fish, Mrigel fish etc cultivate here.</li> <li>The business is operating by entrepreneur. Existing 1 employee.</li> <li>The pond is owned.</li> <li>Collects fish from Solling mor, Mawna Chourasta.</li> <li>Agreed grace period is 3 months</li> </ul> |  |

# Pictures