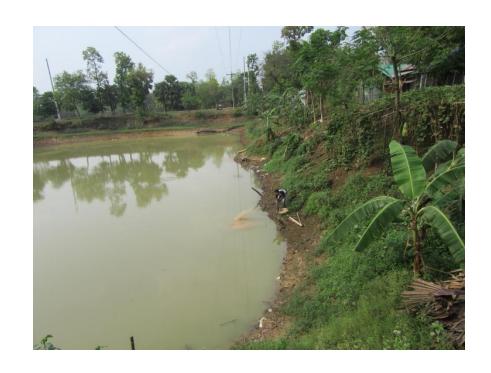

| Proposed Nobin Udyokta Business Info              |    |                                                                                                                                                                                                                                                                                                                                                  |  |
|---------------------------------------------------|----|--------------------------------------------------------------------------------------------------------------------------------------------------------------------------------------------------------------------------------------------------------------------------------------------------------------------------------------------------|--|
| Business Name                                     | :  | SHORIF MOTSHO KHAMAR                                                                                                                                                                                                                                                                                                                             |  |
| Location                                          | :  | Patharpara                                                                                                                                                                                                                                                                                                                                       |  |
| Total Investment in BDT                           | :  | BDT 2,15,000/-                                                                                                                                                                                                                                                                                                                                   |  |
| Financing                                         | :  | Self BDT 1,15,000/-(from existing business) 53% Required Investment BDT 1,00,000/-(as equity) 47%                                                                                                                                                                                                                                                |  |
| Present salary/drawings from business (estimates) | •• | BDT 5,000/-                                                                                                                                                                                                                                                                                                                                      |  |
| Proposed Salary                                   | :  | BDT 5,000/-                                                                                                                                                                                                                                                                                                                                      |  |
| Size of shop                                      | :  | 200 ft x 100 ft= 20000 square ft                                                                                                                                                                                                                                                                                                                 |  |
| Security of the shop                              | •• | -                                                                                                                                                                                                                                                                                                                                                |  |
| Implementation                                    | •• | <ul> <li>Currently run a fish farm.</li> <li>Various type of fish like; Ruhi fish, Carp fish, Mrigel fish etc cultivate here.</li> <li>The business is operating by entrepreneur. Existing 1 employee.</li> <li>The pond is owned.</li> <li>Collects fish from Solling mor, Mawna Chourasta.</li> <li>Agreed grace period is 3 months</li> </ul> |  |

# Pictures