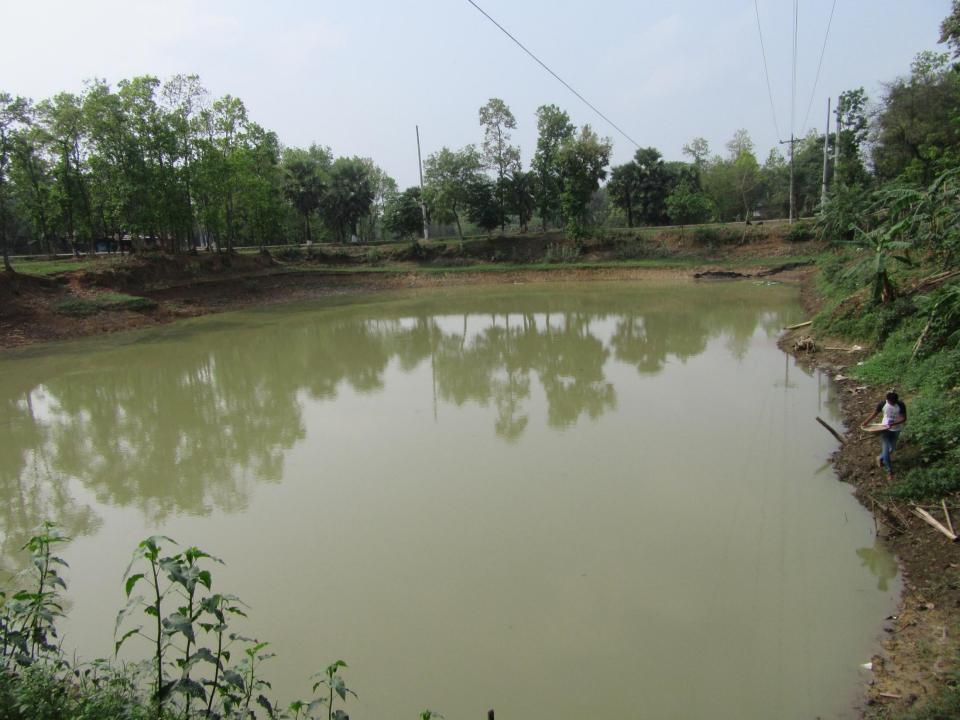

| Proposed Nobin Udyokta Business Info              |    |                                                                                                                                                                                                                                                                                                                                                  |  |
|---------------------------------------------------|----|--------------------------------------------------------------------------------------------------------------------------------------------------------------------------------------------------------------------------------------------------------------------------------------------------------------------------------------------------|--|
| Business Name                                     | :  | SHORIF MOTSHO KHAMAR                                                                                                                                                                                                                                                                                                                             |  |
| Location                                          | :  | Patharpara                                                                                                                                                                                                                                                                                                                                       |  |
| Total Investment in BDT                           | :  | BDT 2,15,000/-                                                                                                                                                                                                                                                                                                                                   |  |
| Financing                                         | :  | Self BDT 1,15,000/-(from existing business) 53% Required Investment BDT 1,00,000/-(as equity) 47%                                                                                                                                                                                                                                                |  |
| Present salary/drawings from business (estimates) | •• | BDT 5,000/-                                                                                                                                                                                                                                                                                                                                      |  |
| Proposed Salary                                   | :  | BDT 5,000/-                                                                                                                                                                                                                                                                                                                                      |  |
| Size of shop                                      | :  | 200 ft x 100 ft= 20000 square ft                                                                                                                                                                                                                                                                                                                 |  |
| Security of the shop                              | •• | -                                                                                                                                                                                                                                                                                                                                                |  |
| Implementation                                    | •• | <ul> <li>Currently run a fish farm.</li> <li>Various type of fish like; Ruhi fish, Carp fish, Mrigel fish etc cultivate here.</li> <li>The business is operating by entrepreneur. Existing 1 employee.</li> <li>The pond is owned.</li> <li>Collects fish from Solling mor, Mawna Chourasta.</li> <li>Agreed grace period is 3 months</li> </ul> |  |

# Pictures