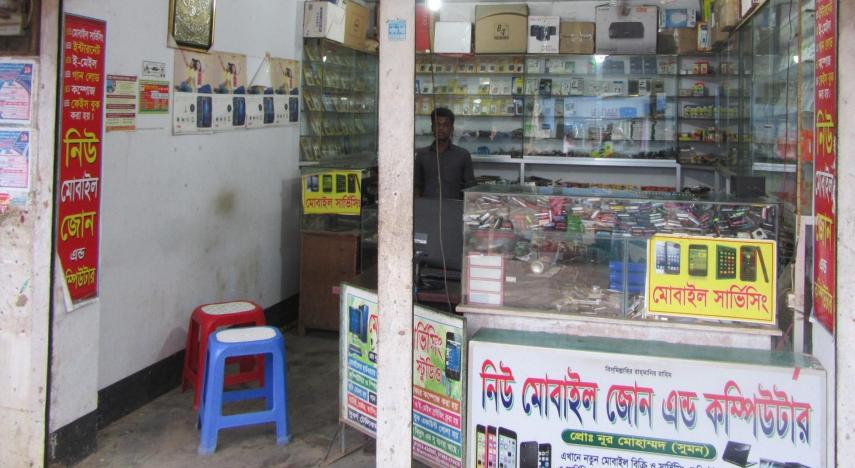

#### **Proposed NU Business Name: NEW MOBILE ZONE & COMPUTER**

Project identification and prepared by: Md. Hafijur Rahman (2), Mawna Unit, Gazipur

Project verified by: MD. Rafiqul Islam

| Brief Bio of The Proposed Nobin Udyokta                                                                                                         |       |                                                                                                                                                                                             |  |  |
|-------------------------------------------------------------------------------------------------------------------------------------------------|-------|---------------------------------------------------------------------------------------------------------------------------------------------------------------------------------------------|--|--|
| Name                                                                                                                                            | :     | NUR MOHAMMAD SIDDIKI                                                                                                                                                                        |  |  |
| Age                                                                                                                                             | :     | 05-08-1989 (27 Years)                                                                                                                                                                       |  |  |
| Education, till to date                                                                                                                         | :     | HSC                                                                                                                                                                                         |  |  |
| Marital status                                                                                                                                  | :     | Married                                                                                                                                                                                     |  |  |
| Children                                                                                                                                        | :     | 1 daughter                                                                                                                                                                                  |  |  |
| No. of siblings:                                                                                                                                | :     | 4 Brothers                                                                                                                                                                                  |  |  |
| Address                                                                                                                                         | :     | Vill: Beraidirchala, P.O: Gilaberhid, P.S: Shreepur, Dist: Gazipur                                                                                                                          |  |  |
| Parent's and GB related Info (i) Who is GB member (ii) Mother's name (iii) Father's name (iv) GB member's info                                  | : : : | Mother Father MST. JULEKHA BEGUM SALE MOHAMMAD Branch: Kawraid bazar, Shreepur, Centre # 47(Female), Member ID: 4072, Group No: 05 Member since: 18-05-2002 (14Years) First loan: BDT 3,000 |  |  |
| Further Information: (v) Who pays GB loan installment (vi) Mobile lady (vii) Grameen Education Loan (viii) Any other loan like GB, BRAC ASA etc | : : : | Existing Loan: BDT 20000, Outstanding loan: NIL N/A No No No                                                                                                                                |  |  |

| Proposed Nobin Udyokta Business Info              |   |                                                                                                                                                                                                                                                                                                                                                           |  |
|---------------------------------------------------|---|-----------------------------------------------------------------------------------------------------------------------------------------------------------------------------------------------------------------------------------------------------------------------------------------------------------------------------------------------------------|--|
| Business Name                                     | : | NEW MOBILE ZONE & COMPUTER                                                                                                                                                                                                                                                                                                                                |  |
| Location                                          | : | Gorgoria Master Bari                                                                                                                                                                                                                                                                                                                                      |  |
| Total Investment in BDT                           | : | BDT 2,60,000/-                                                                                                                                                                                                                                                                                                                                            |  |
| Financing                                         | : | Self BDT 1,60,000/-(from existing business) 62%<br>Required Investment BDT 1,00,000/-(as equity) 38%                                                                                                                                                                                                                                                      |  |
| Present salary/drawings from business (estimates) | : | BDT 5,000/-                                                                                                                                                                                                                                                                                                                                               |  |
| Proposed Salary                                   | : | BDT 5,000/-                                                                                                                                                                                                                                                                                                                                               |  |
| Size of shop                                      | : | 12 ft x 12 ft= 144 square ft                                                                                                                                                                                                                                                                                                                              |  |
| Security of the shop                              | : | BDT 220,000/-                                                                                                                                                                                                                                                                                                                                             |  |
| Implementation                                    | : | <ul> <li>The business is planned to be scaled up by investment in existing goods like; Battery, Headphone, LCD etc.</li> <li>Average 25% gain on sale.</li> <li>The business is operating by entrepreneur. Existing 2 employees.</li> <li>The shop is rented.</li> <li>Collects goods from Gulistan.</li> <li>Agreed grace period is 3 months.</li> </ul> |  |