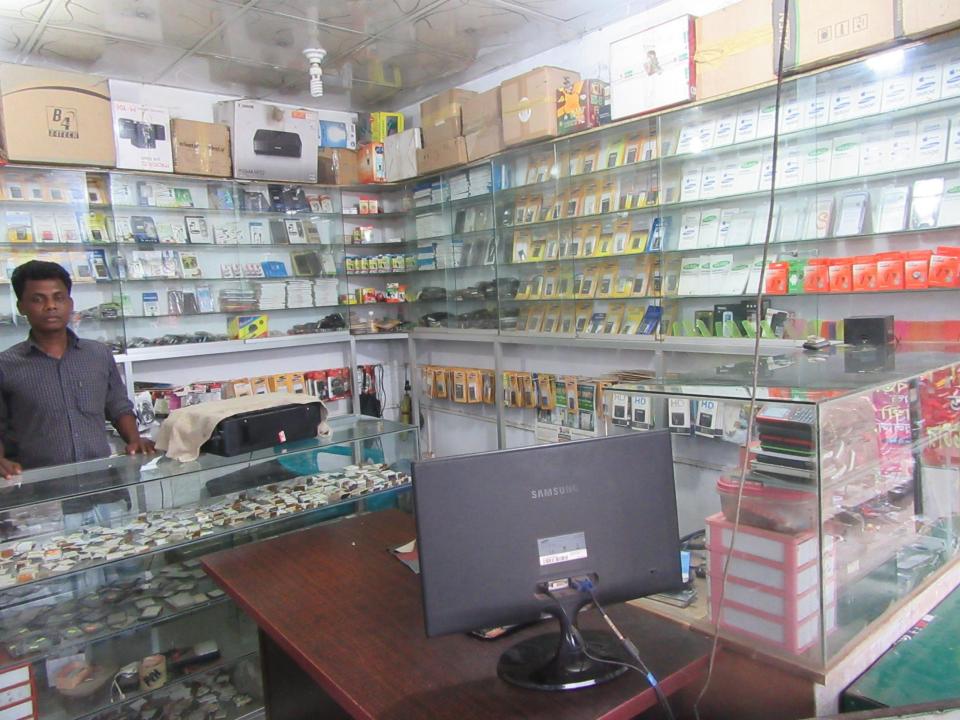

| Proposed Nobin Udyokta Business Info              |   |                                                                                                                                                                                                                                                                                                                                                           |  |
|---------------------------------------------------|---|-----------------------------------------------------------------------------------------------------------------------------------------------------------------------------------------------------------------------------------------------------------------------------------------------------------------------------------------------------------|--|
| Business Name                                     | : | NEW MOBILE ZONE & COMPUTER                                                                                                                                                                                                                                                                                                                                |  |
| Location                                          | : | Gorgoria Master Bari                                                                                                                                                                                                                                                                                                                                      |  |
| Total Investment in BDT                           | : | BDT 2,60,000/-                                                                                                                                                                                                                                                                                                                                            |  |
| Financing                                         | : | Self BDT 1,60,000/-(from existing business) 62%<br>Required Investment BDT 1,00,000/-(as equity) 38%                                                                                                                                                                                                                                                      |  |
| Present salary/drawings from business (estimates) | : | BDT 5,000/-                                                                                                                                                                                                                                                                                                                                               |  |
| Proposed Salary                                   | : | BDT 5,000/-                                                                                                                                                                                                                                                                                                                                               |  |
| Size of shop                                      | : | 12 ft x 12 ft= 144 square ft                                                                                                                                                                                                                                                                                                                              |  |
| Security of the shop                              | : | BDT 220,000/-                                                                                                                                                                                                                                                                                                                                             |  |
| Implementation                                    | : | <ul> <li>The business is planned to be scaled up by investment in existing goods like; Battery, Headphone, LCD etc.</li> <li>Average 25% gain on sale.</li> <li>The business is operating by entrepreneur. Existing 2 employees.</li> <li>The shop is rented.</li> <li>Collects goods from Gulistan.</li> <li>Agreed grace period is 3 months.</li> </ul> |  |

# Pictures