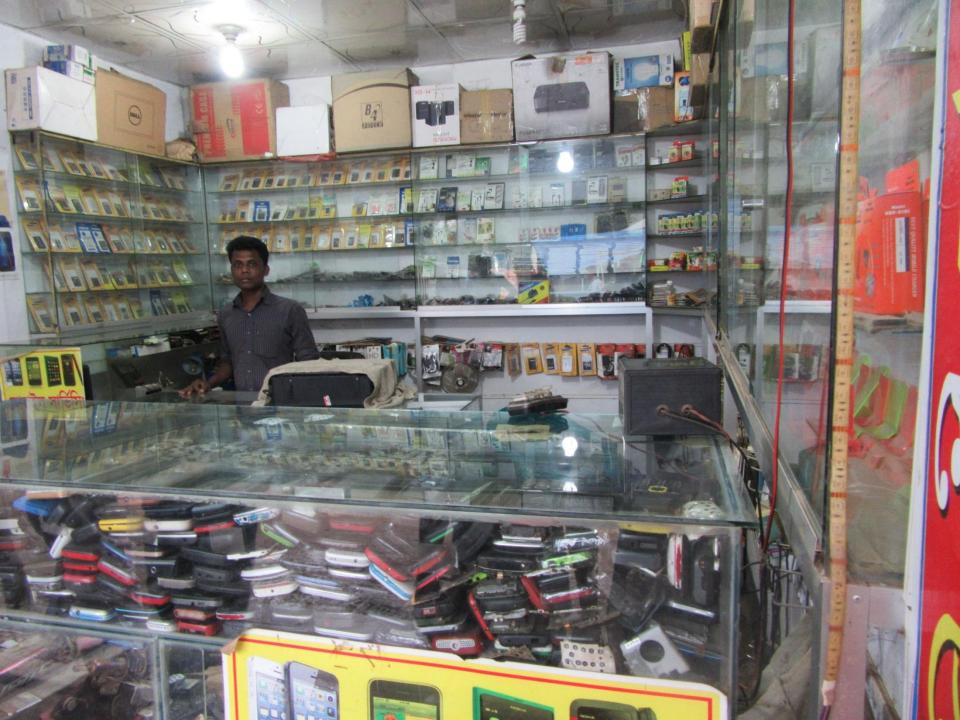

| Proposed Nobin Udyokta Business Info              |   |                                                                                                                                                                                                                                                                                                                                                           |  |
|---------------------------------------------------|---|-----------------------------------------------------------------------------------------------------------------------------------------------------------------------------------------------------------------------------------------------------------------------------------------------------------------------------------------------------------|--|
| Business Name                                     | : | NEW MOBILE ZONE & COMPUTER                                                                                                                                                                                                                                                                                                                                |  |
| Location                                          | : | Gorgoria Master Bari                                                                                                                                                                                                                                                                                                                                      |  |
| Total Investment in BDT                           | : | BDT 2,60,000/-                                                                                                                                                                                                                                                                                                                                            |  |
| Financing                                         | : | Self BDT 1,60,000/-(from existing business) 62%<br>Required Investment BDT 1,00,000/-(as equity) 38%                                                                                                                                                                                                                                                      |  |
| Present salary/drawings from business (estimates) | : | BDT 5,000/-                                                                                                                                                                                                                                                                                                                                               |  |
| Proposed Salary                                   | : | BDT 5,000/-                                                                                                                                                                                                                                                                                                                                               |  |
| Size of shop                                      | : | 12 ft x 12 ft= 144 square ft                                                                                                                                                                                                                                                                                                                              |  |
| Security of the shop                              | : | BDT 220,000/-                                                                                                                                                                                                                                                                                                                                             |  |
| Implementation                                    | : | <ul> <li>The business is planned to be scaled up by investment in existing goods like; Battery, Headphone, LCD etc.</li> <li>Average 25% gain on sale.</li> <li>The business is operating by entrepreneur. Existing 2 employees.</li> <li>The shop is rented.</li> <li>Collects goods from Gulistan.</li> <li>Agreed grace period is 3 months.</li> </ul> |  |