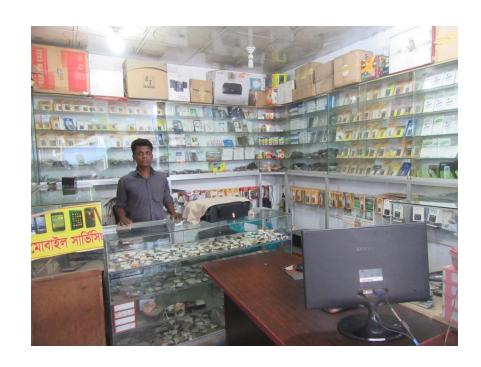

| Proposed Nobin Udyokta Business Info              |   |                                                                                                                                                                                                                                                                                                                                                           |  |
|---------------------------------------------------|---|-----------------------------------------------------------------------------------------------------------------------------------------------------------------------------------------------------------------------------------------------------------------------------------------------------------------------------------------------------------|--|
| Business Name                                     | : | NEW MOBILE ZONE & COMPUTER                                                                                                                                                                                                                                                                                                                                |  |
| Location                                          | : | Gorgoria Master Bari                                                                                                                                                                                                                                                                                                                                      |  |
| Total Investment in BDT                           | : | BDT 2,60,000/-                                                                                                                                                                                                                                                                                                                                            |  |
| Financing                                         | : | Self BDT 1,60,000/-(from existing business) 62%<br>Required Investment BDT 1,00,000/-(as equity) 38%                                                                                                                                                                                                                                                      |  |
| Present salary/drawings from business (estimates) | : | BDT 5,000/-                                                                                                                                                                                                                                                                                                                                               |  |
| Proposed Salary                                   | : | BDT 5,000/-                                                                                                                                                                                                                                                                                                                                               |  |
| Size of shop                                      | : | 12 ft x 12 ft= 144 square ft                                                                                                                                                                                                                                                                                                                              |  |
| Security of the shop                              | : | BDT 220,000/-                                                                                                                                                                                                                                                                                                                                             |  |
| Implementation                                    | : | <ul> <li>The business is planned to be scaled up by investment in existing goods like; Battery, Headphone, LCD etc.</li> <li>Average 25% gain on sale.</li> <li>The business is operating by entrepreneur. Existing 2 employees.</li> <li>The shop is rented.</li> <li>Collects goods from Gulistan.</li> <li>Agreed grace period is 3 months.</li> </ul> |  |

# Pictures