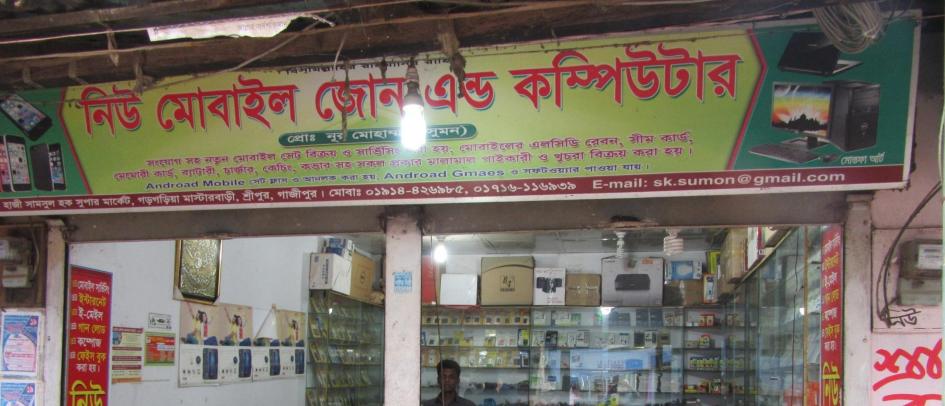

#### **Proposed NU Business Name: NEW MOBILE ZONE & COMPUTER**

Project identification and prepared by: Md. Hafijur Rahman (2), Mawna Unit, Gazipur

Project verified by: MD. Rafiqul Islam

| Brief Bio of The Proposed Nobin Udyokta                                                                                                         |       |                                                                                                                                                                                             |  |  |
|-------------------------------------------------------------------------------------------------------------------------------------------------|-------|---------------------------------------------------------------------------------------------------------------------------------------------------------------------------------------------|--|--|
| Name                                                                                                                                            | :     | NUR MOHAMMAD SIDDIKI                                                                                                                                                                        |  |  |
| Age                                                                                                                                             | :     | 05-08-1989 (27 Years)                                                                                                                                                                       |  |  |
| Education, till to date                                                                                                                         | :     | HSC                                                                                                                                                                                         |  |  |
| Marital status                                                                                                                                  | :     | Married                                                                                                                                                                                     |  |  |
| Children                                                                                                                                        | :     | 1 daughter                                                                                                                                                                                  |  |  |
| No. of siblings:                                                                                                                                | :     | 4 Brothers                                                                                                                                                                                  |  |  |
| Address                                                                                                                                         | :     | Vill: Beraidirchala, P.O: Gilaberhid, P.S: Shreepur, Dist: Gazipur                                                                                                                          |  |  |
| Parent's and GB related Info (i) Who is GB member (ii) Mother's name (iii) Father's name (iv) GB member's info                                  | : : : | Mother Father MST. JULEKHA BEGUM SALE MOHAMMAD Branch: Kawraid bazar, Shreepur, Centre # 47(Female), Member ID: 4072, Group No: 05 Member since: 18-05-2002 (14Years) First loan: BDT 3,000 |  |  |
| Further Information: (v) Who pays GB loan installment (vi) Mobile lady (vii) Grameen Education Loan (viii) Any other loan like GB, BRAC ASA etc | : : : | Existing Loan: BDT 20000, Outstanding loan: NIL N/A No No No                                                                                                                                |  |  |

| Proposed Nobin Udyokta Business Info              |   |                                                                                                                                                                                                                                                                                                                                                           |  |
|---------------------------------------------------|---|-----------------------------------------------------------------------------------------------------------------------------------------------------------------------------------------------------------------------------------------------------------------------------------------------------------------------------------------------------------|--|
| Business Name                                     | : | NEW MOBILE ZONE & COMPUTER                                                                                                                                                                                                                                                                                                                                |  |
| Location                                          | : | Gorgoria Master Bari                                                                                                                                                                                                                                                                                                                                      |  |
| Total Investment in BDT                           | : | BDT 2,60,000/-                                                                                                                                                                                                                                                                                                                                            |  |
| Financing                                         | : | Self BDT 1,60,000/-(from existing business) 62%<br>Required Investment BDT 1,00,000/-(as equity) 38%                                                                                                                                                                                                                                                      |  |
| Present salary/drawings from business (estimates) | : | BDT 5,000/-                                                                                                                                                                                                                                                                                                                                               |  |
| Proposed Salary                                   | : | BDT 5,000/-                                                                                                                                                                                                                                                                                                                                               |  |
| Size of shop                                      | : | 12 ft x 12 ft= 144 square ft                                                                                                                                                                                                                                                                                                                              |  |
| Security of the shop                              | : | BDT 220,000/-                                                                                                                                                                                                                                                                                                                                             |  |
| Implementation                                    | : | <ul> <li>The business is planned to be scaled up by investment in existing goods like; Battery, Headphone, LCD etc.</li> <li>Average 25% gain on sale.</li> <li>The business is operating by entrepreneur. Existing 2 employees.</li> <li>The shop is rented.</li> <li>Collects goods from Gulistan.</li> <li>Agreed grace period is 3 months.</li> </ul> |  |