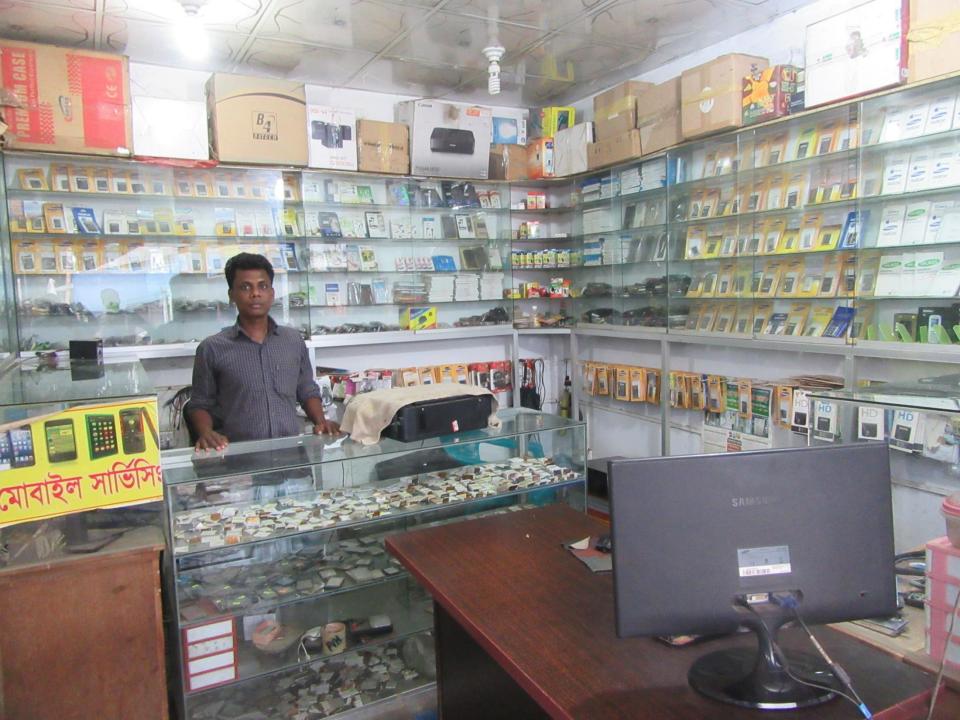

| Proposed Nobin Udyokta Business Info              |   |                                                                                                                                                                                                                                                                                                                                                           |  |
|---------------------------------------------------|---|-----------------------------------------------------------------------------------------------------------------------------------------------------------------------------------------------------------------------------------------------------------------------------------------------------------------------------------------------------------|--|
| Business Name                                     | : | NEW MOBILE ZONE & COMPUTER                                                                                                                                                                                                                                                                                                                                |  |
| Location                                          | : | Gorgoria Master Bari                                                                                                                                                                                                                                                                                                                                      |  |
| Total Investment in BDT                           | : | BDT 2,60,000/-                                                                                                                                                                                                                                                                                                                                            |  |
| Financing                                         | : | Self BDT 1,60,000/-(from existing business) 62%<br>Required Investment BDT 1,00,000/-(as equity) 38%                                                                                                                                                                                                                                                      |  |
| Present salary/drawings from business (estimates) | : | BDT 5,000/-                                                                                                                                                                                                                                                                                                                                               |  |
| Proposed Salary                                   | : | BDT 5,000/-                                                                                                                                                                                                                                                                                                                                               |  |
| Size of shop                                      | : | 12 ft x 12 ft= 144 square ft                                                                                                                                                                                                                                                                                                                              |  |
| Security of the shop                              | : | BDT 220,000/-                                                                                                                                                                                                                                                                                                                                             |  |
| Implementation                                    | : | <ul> <li>The business is planned to be scaled up by investment in existing goods like; Battery, Headphone, LCD etc.</li> <li>Average 25% gain on sale.</li> <li>The business is operating by entrepreneur. Existing 2 employees.</li> <li>The shop is rented.</li> <li>Collects goods from Gulistan.</li> <li>Agreed grace period is 3 months.</li> </ul> |  |

# Pictures