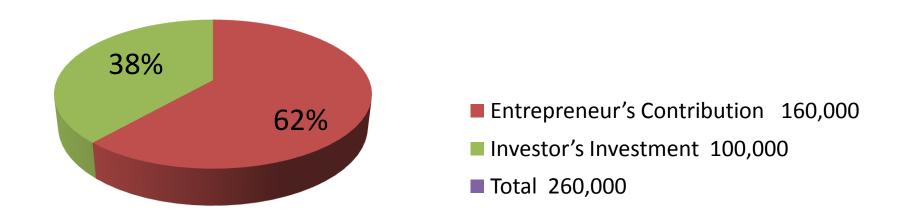

| Investment Breakdown                                |          |          |                |  |  |
|-----------------------------------------------------|----------|----------|----------------|--|--|
| Particulars                                         | Existing | Proposed | Proposed Total |  |  |
| Battery (280 x 220)                                 | 61,600   | 22,000   | 83,600         |  |  |
| LCD (170 x 200)                                     | 34,000   | 20,000   | 54,000         |  |  |
| Touch (40 x 350)                                    | 14,000   | 0        | 14,000         |  |  |
| Head phone, Screen Paper, Cover, Memory<br>Card etc | 10,400   | 8,000    | 18,400         |  |  |
| Computer (2)                                        | 40,000   | 0        | 40,000         |  |  |
| Mobile phone (50 x 1000)                            | 0        | 50,000   | 50,000         |  |  |
| Total                                               | 160,000  | 100,000  | 260,000        |  |  |