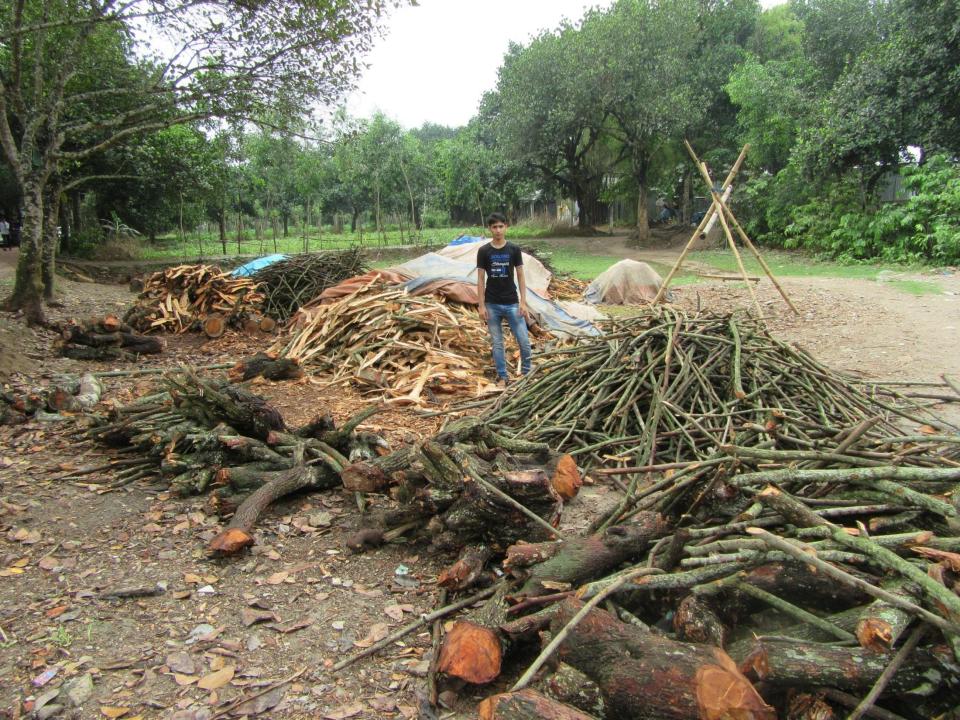

Pictures

গণপ্রজাতন্ত্রী বাংলাদেশ সরকার 550 (ইউপিজমনি ফরম- ৩) ডাকঘর ঃ টেংরা, উপজেলা ঃ শ্রীপুর, জেলা ঃ গাজীপুর। 6.8.26 ইউ,পি, ৭ ফরম [(১২) (১) নিয়ম দ্রষ্টব্য] তারিখঃ.. ক্ৰমিক নং গণপ্রজাতন্ত্রী বাংলাদেশ 24114 টেড লাহসেন্স জন্ম ও মৃত্যু নিবন্ধকের কার্যালয় তেলিহাটি ইউনিয়ুন পরিষদ TRADE LICENCE শ্রীপুর, গাজীপুর 2020-2026/2028 জন্ম সনদ লাইসেন্স নং-[বিধি- ৯, জনা ও মৃত্যু নিৰদ্ধন (ইউনিয়ন পরিষদ) বিধিমালা, ২০০৬] CARTES (জন্ম নিবন্ধন বহি হইতে উদ্ধৃত) প্রতিষ্ঠানের নাম 2323 5 सयान নিবন্ধন বহি নং ১৮ মালিকের নাম 2 स्वानन 285187 সনদ ইস্যুর তারিখ: ১২-০৮-২০১৫ নিবন্ধনের তারিখ: ১২-০৮-২০১৫ পিতা/<del>আমী</del>র নাম ঃ' জন্ম নিবন্ধন নম্বরাং ১৯৯৯৩৩১৮৬৮৫০৫৪৭৫৭ FORTH TOLLAS মাতার নাম CEILDE avano নাম: মো: ইমরান হাসান ব্যবসার প্রতিষ্ঠানের ঠিকানা ঃ\*\* 57700 লিঙ্গ: পুরুষ 237 3 (0)20 জন্ম ভারিখ: ২৭-০৬-১৯৯৯ ELENTANA ব্যবসার ধরণ সাতাশে জুন উনিশ শত নিরানব্বই कथाय : PTTE 200 5787 202 জন্ম ক্সন: গ্রাম: গোদারচালা, ওয়ার্ড: ০২, ডাকঘর: তেলিহাটি, উপজেলা: শ্রীপুর, জেলা: গাজীপুর। লাইসেন্স ফি 8 20000 অত্র ইউনিয়নের সীমানার মধ্যে উল্লেখিত ব্যবসা চালাইয়া যাওয়ার জন্য অনুমতি দেওয়া হইল। ৩০-৬-২০ ১৫ তারিখ পর্যন্ত এই লাইস্কেল বৈধ বলিয়া বিবেচিত হইবে এবং প্রতি বৎসর নবায়ন করিতে হইবে 🗆 জাতীয়তা: বাংলাদেশী পিতার নাম: মো: তাইজুন্দিন 2000 ভাতীয়তা: বাংলাদেশী 72000 মাতার নাম: খোদেজা খাতুন চেয়ারম্যানের স্বাক্ষর সেক্রেটারার স্বাক্ষর শ্বায়ী ঠিকানা: গ্রাম: গোদারচালা, ওয়ার্ড: ০২, ডাকঘর: তেলিহাটি, ইসামতে-আল্লা সচিব চলিহাটি ইউনিয়ন পরিষদ ছলিহাটি ই টানচুন পরিষদ উপজেলা: শ্রীপুর, জেলা: গাজীপুর। माभूत, भाकाभूद । नीजूब, गाळीजूब। নিবন্ধকের রাক্ষর ও নামসহ সীল) (ইউপি সচিব - স্বাক্ষর ও সি নিবন্ধন স্লিপ STROK RESIDENTS 00 (क्तूम-৫) [বিধি-১২ (খ) দ্রষ্টব্য] 39787755 2174. 201741 ফরম নমর ঃ ভোটার এলাকার নম্বর ঃ ০০৪ ৩ (নিবছকের কার্যালয়ের সীলমোহর) २। मिनकन (क्य : Clare ) १८/२२म दिनियम छउन डेनहिकि छात्रिव ७ मध्य : 22/22/2026 • প্রথম চার গান্ধ ব্যক্তির জন্ম সাল, পরবর্তী সাও অন্ধ্র এরিয়া কোন্ড ও পেষ ছয় অন্ধ ধারা ক্রমিক। 