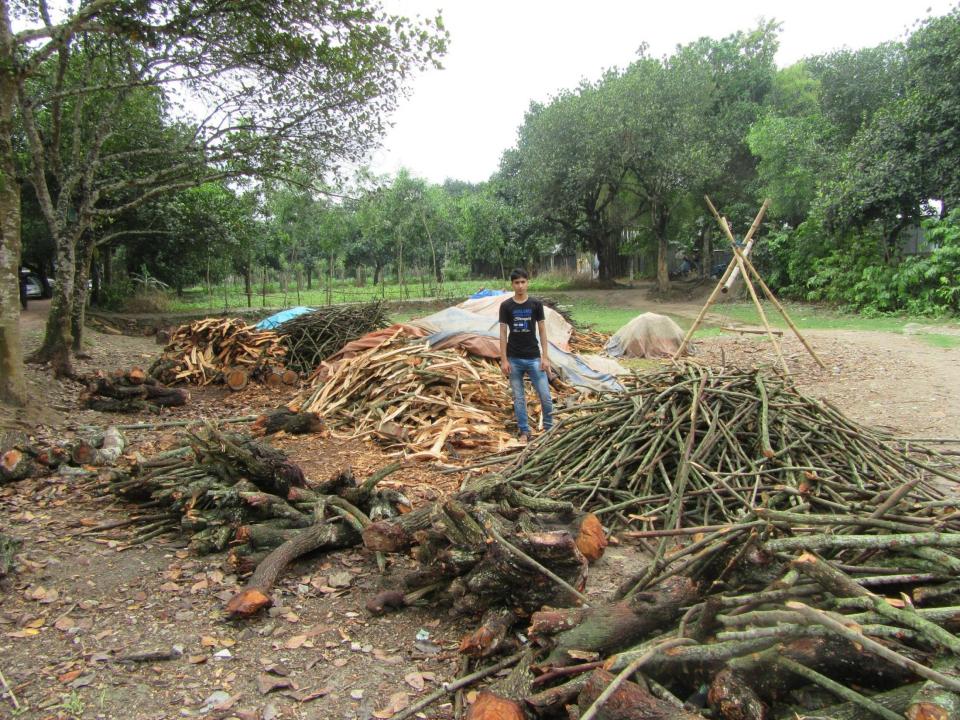

| Proposed Nobin Udyokta Business Info                 |   |                                                                                                                                                                                                                                                                                                                                               |  |
|------------------------------------------------------|---|-----------------------------------------------------------------------------------------------------------------------------------------------------------------------------------------------------------------------------------------------------------------------------------------------------------------------------------------------|--|
| Business Name                                        | : | IMRAN ENTERPRISE                                                                                                                                                                                                                                                                                                                              |  |
| Location                                             | : | Chatir Bazar                                                                                                                                                                                                                                                                                                                                  |  |
| Total Investment in BDT                              | : | BDT 160,000/-                                                                                                                                                                                                                                                                                                                                 |  |
| Financing                                            | : | Self BDT 80,000/-(from existing business) 50%<br>Required Investment BDT 80,000/-(as equity) 50%                                                                                                                                                                                                                                              |  |
| Present salary/drawings<br>from business (estimates) | : | BDT 5,000/-                                                                                                                                                                                                                                                                                                                                   |  |
| Proposed Salary                                      | : | BDT 5,000/-                                                                                                                                                                                                                                                                                                                                   |  |
| Size of shop                                         | : | 40 ft x 30 ft= 1200 square ft                                                                                                                                                                                                                                                                                                                 |  |
| Security of the shop                                 | : | BDT 20,000/-                                                                                                                                                                                                                                                                                                                                  |  |
| Implementation                                       | : | <ul> <li>The business is planned to be scaled up by investment in existing goods like; Fuel wood etc.</li> <li>Average 20% gain on sale.</li> <li>The business is operating by entrepreneur. Existing 2 employees.</li> <li>The shop is rented.</li> <li>Collects goods from Godarchala.</li> <li>Agreed grace period is 3 months.</li> </ul> |  |

| Existing Business (BDT)           |       |         |           |  |
|-----------------------------------|-------|---------|-----------|--|
| Particular                        | Daily | Monthly | Yearly    |  |
| Revenue (sales)                   |       |         |           |  |
| Fuel Wood                         | 5,000 | 150,000 | 1,800,000 |  |
| Total Sales (A)                   | 5,000 | 150,000 | 1,800,000 |  |
| Less. Variable Expense            |       |         |           |  |
| Fuel Wood                         | 4,000 | 120,000 | 1,440,000 |  |
| Total variable Expense (B)        | 4,000 | 120,000 | 1,440,000 |  |
| Contribution Margin (CM) [C=(A-B) | 1,000 | 30,000  | 360,000   |  |
| Less. Fixed Expense               |       |         |           |  |
| Rent                              |       | 1,500   | 18,000    |  |
| Electricity Bill                  |       | 300     | 3,600     |  |
| Mobile Bill                       |       | 400     | 4,800     |  |
| Salary (self)                     |       | 5,000   | 60,000    |  |
| Transportation                    |       | 3,000   | 36,000    |  |
| Guard                             |       | 200     | 2,400     |  |
| Generator Bill                    |       | 300     | 3,600     |  |
| Entertainment                     |       | 500     | 6,000     |  |
| Salary (staff)                    |       | 10,000  | 120,000   |  |
| Total fixed Cost (D)              |       | 21,200  | 26,400    |  |
| Net Profit (E) [C-D)              |       | 8,800   | 333,600   |  |