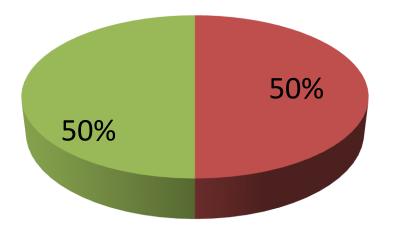

| Proposed Nobin Udyokta Business Info                 |   |                                                                                                                                                                                                                                                                                                                                               |  |
|------------------------------------------------------|---|-----------------------------------------------------------------------------------------------------------------------------------------------------------------------------------------------------------------------------------------------------------------------------------------------------------------------------------------------|--|
| Business Name                                        | : | IMRAN ENTERPRISE                                                                                                                                                                                                                                                                                                                              |  |
| Location                                             | : | Chatir Bazar                                                                                                                                                                                                                                                                                                                                  |  |
| Total Investment in BDT                              | : | BDT 160,000/-                                                                                                                                                                                                                                                                                                                                 |  |
| Financing                                            | : | Self BDT 80,000/-(from existing business) 50%<br>Required Investment BDT 80,000/-(as equity) 50%                                                                                                                                                                                                                                              |  |
| Present salary/drawings<br>from business (estimates) | : | BDT 5,000/-                                                                                                                                                                                                                                                                                                                                   |  |
| Proposed Salary                                      | : | BDT 5,000/-                                                                                                                                                                                                                                                                                                                                   |  |
| Size of shop                                         | : | 40 ft x 30 ft= 1200 square ft                                                                                                                                                                                                                                                                                                                 |  |
| Security of the shop                                 | : | BDT 20,000/-                                                                                                                                                                                                                                                                                                                                  |  |
| Implementation                                       | : | <ul> <li>The business is planned to be scaled up by investment in existing goods like; Fuel wood etc.</li> <li>Average 20% gain on sale.</li> <li>The business is operating by entrepreneur. Existing 2 employees.</li> <li>The shop is rented.</li> <li>Collects goods from Godarchala.</li> <li>Agreed grace period is 3 months.</li> </ul> |  |

| Investment Breakdown  |          |          |                |  |
|-----------------------|----------|----------|----------------|--|
| Particulars           | Existing | Proposed | Proposed Total |  |
| Fuel Wood (250 x 250) | 62,500   | 60,000   | 122,500        |  |
| Wood Bran (150 x 117) | 17,500   | 20,000   | 37,500         |  |
| Total                 | 80,000   | 80,000   | 160,000        |  |

### **Source of Finance**

- Entrepreneur's Contribution 80,000
- Investor's Investment 80,000
- Total 160,000

| Financial Projection (BDT)        |       |         |           |           |
|-----------------------------------|-------|---------|-----------|-----------|
| Particular                        | Daily | Monthly | 1st Year  | 2nd Year  |
| Revenue (sales)                   |       |         |           |           |
| Fuel Wood                         | 6,500 | 195,000 | 2,340,000 | 2,457,000 |
| Total Sales (A)                   | 6,500 | 195,000 | 2,340,000 | 2,457,000 |
| Less. Variable Expense            |       |         |           |           |
| Fuel Wood                         | 5,200 | 156,000 | 1,872,000 | 1,965,600 |
| Total variable Expense (B)        | 5,200 | 156,000 | 1,872,000 | 1,965,600 |
| Contribution Margin (CM) [C=(A-B) | 1,300 | 39,000  | 468,000   | 491,400   |
| Less. Fixed Expense               |       |         |           |           |
| Rent                              |       | 1,500   | 18,000    | 18,000    |
| Electricity Bill                  |       | 300     | 3,600     | 4,000     |
| Mobile Bill                       |       | 500     | 6,000     | 7,000     |
| Salary (self)                     |       | 5,000   | 60,000    | 60,000    |
| Transportation                    |       | 4,000   | 48,000    | 50,000    |
| Guard                             |       | 200     | 2,400     | 3,000     |
| Generator Bill                    |       | 300     | 3,600     | 4,000     |
| Entertainment                     |       | 500     | 6,000     | 7,000     |
| Salary (staff)                    |       | 10,000  | 120,000   | 120,000   |
| Total Fixed Cost                  |       | 22,300  | 267,600   | 273,000   |
| Net Profit (E) [C-D)              |       | 16,700  | 200,400   | 218,400   |
| Investment Payback                |       |         | 48,000    | 48,000    |