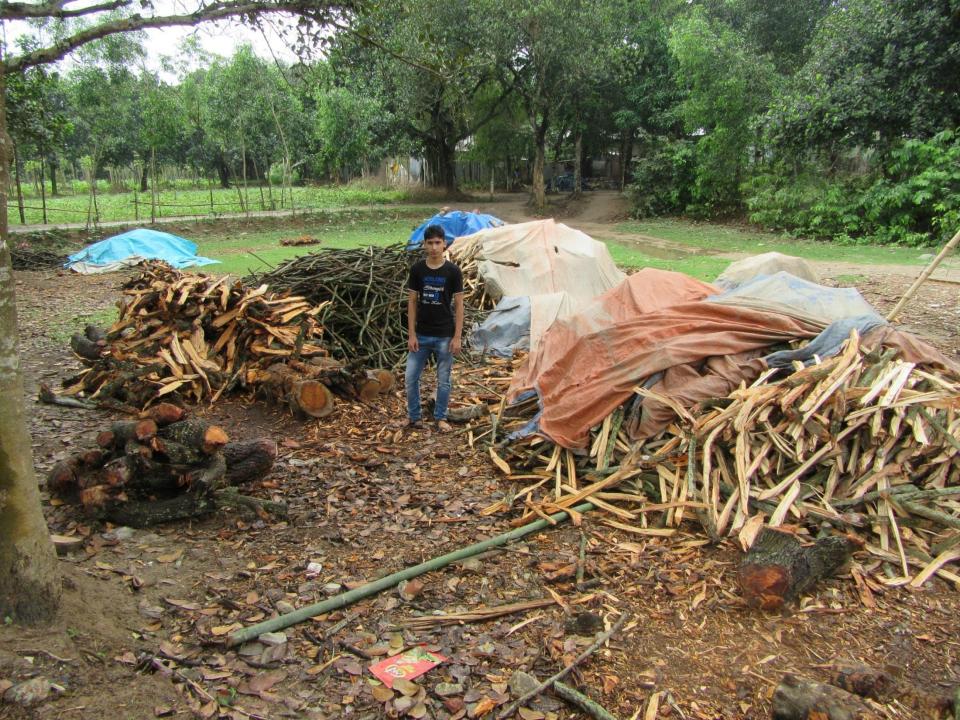

| Proposed Nobin Udyokta Business Info                 |   |                                                                                                                                                                                                                                                                                                                                               |  |
|------------------------------------------------------|---|-----------------------------------------------------------------------------------------------------------------------------------------------------------------------------------------------------------------------------------------------------------------------------------------------------------------------------------------------|--|
| Business Name                                        | : | IMRAN ENTERPRISE                                                                                                                                                                                                                                                                                                                              |  |
| Location                                             | : | Chatir Bazar                                                                                                                                                                                                                                                                                                                                  |  |
| Total Investment in BDT                              | : | BDT 160,000/-                                                                                                                                                                                                                                                                                                                                 |  |
| Financing                                            | : | Self BDT 80,000/-(from existing business) 50%<br>Required Investment BDT 80,000/-(as equity) 50%                                                                                                                                                                                                                                              |  |
| Present salary/drawings<br>from business (estimates) | : | BDT 5,000/-                                                                                                                                                                                                                                                                                                                                   |  |
| Proposed Salary                                      | : | BDT 5,000/-                                                                                                                                                                                                                                                                                                                                   |  |
| Size of shop                                         | : | 40 ft x 30 ft= 1200 square ft                                                                                                                                                                                                                                                                                                                 |  |
| Security of the shop                                 | : | BDT 20,000/-                                                                                                                                                                                                                                                                                                                                  |  |
| Implementation                                       | : | <ul> <li>The business is planned to be scaled up by investment in existing goods like; Fuel wood etc.</li> <li>Average 20% gain on sale.</li> <li>The business is operating by entrepreneur. Existing 2 employees.</li> <li>The shop is rented.</li> <li>Collects goods from Godarchala.</li> <li>Agreed grace period is 3 months.</li> </ul> |  |

| Existing Business (BDT)           |       |         |           |  |
|-----------------------------------|-------|---------|-----------|--|
| Particular                        | Daily | Monthly | Yearly    |  |
| Revenue (sales)                   |       |         |           |  |
| Fuel Wood                         | 5,000 | 150,000 | 1,800,000 |  |
| Total Sales (A)                   | 5,000 | 150,000 | 1,800,000 |  |
| Less. Variable Expense            |       |         |           |  |
| Fuel Wood                         | 4,000 | 120,000 | 1,440,000 |  |
| Total variable Expense (B)        | 4,000 | 120,000 | 1,440,000 |  |
| Contribution Margin (CM) [C=(A-B) | 1,000 | 30,000  | 360,000   |  |
| Less. Fixed Expense               |       |         |           |  |
| Rent                              |       | 1,500   | 18,000    |  |
| Electricity Bill                  |       | 300     | 3,600     |  |
| Mobile Bill                       |       | 400     | 4,800     |  |
| Salary (self)                     |       | 5,000   | 60,000    |  |
| Transportation                    |       | 3,000   | 36,000    |  |
| Guard                             |       | 200     | 2,400     |  |
| Generator Bill                    |       | 300     | 3,600     |  |
| Entertainment                     |       | 500     | 6,000     |  |
| Salary (staff)                    |       | 10,000  | 120,000   |  |
| Total fixed Cost (D)              |       | 21,200  | 26,400    |  |
| Net Profit (E) [C-D)              |       | 8,800   | 333,600   |  |