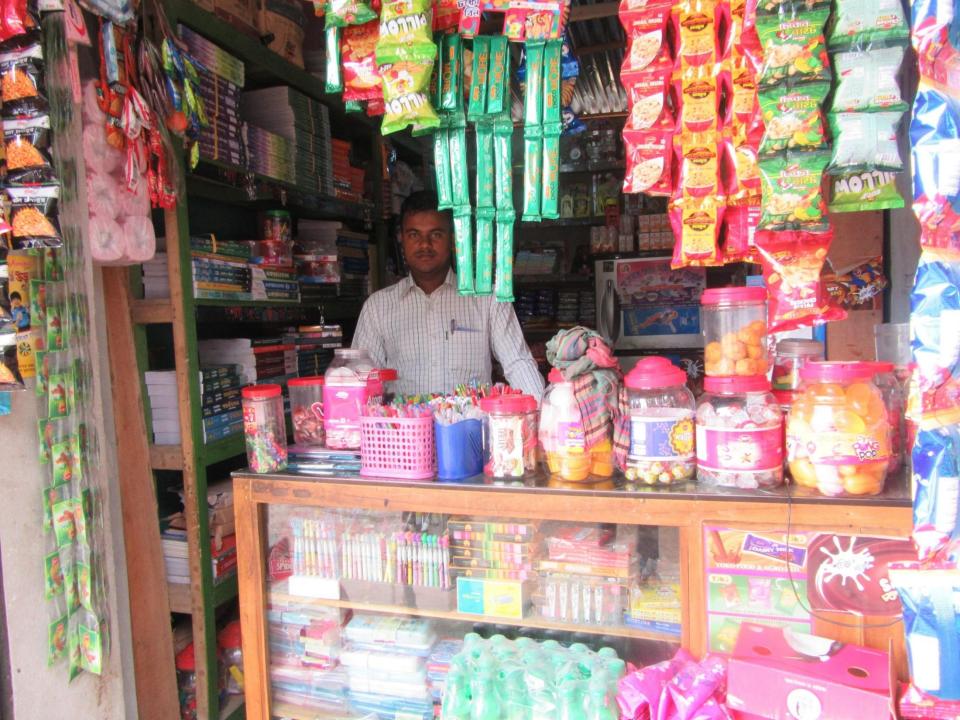

# Pictures

| Proposed Nobin Udyokta Business Info              |   |                                                                                                                                                                                                                                                                                                                                             |  |
|---------------------------------------------------|---|---------------------------------------------------------------------------------------------------------------------------------------------------------------------------------------------------------------------------------------------------------------------------------------------------------------------------------------------|--|
| Business Name                                     | : | ANUSHANDHAN LIBRABY                                                                                                                                                                                                                                                                                                                         |  |
| Location                                          | : | Chatir bazar                                                                                                                                                                                                                                                                                                                                |  |
| Total Investment in BDT                           | : | BDT 2,00,000/-                                                                                                                                                                                                                                                                                                                              |  |
| Financing                                         | : | Self BDT 1,00,000/-(from existing business) 50%                                                                                                                                                                                                                                                                                             |  |
|                                                   |   | Required Investment BDT 1,00,000/-(as equity) 50%                                                                                                                                                                                                                                                                                           |  |
| Present salary/drawings from business (estimates) | : | BDT 5,000/-                                                                                                                                                                                                                                                                                                                                 |  |
| Proposed Salary                                   | : | BDT 5,000/-                                                                                                                                                                                                                                                                                                                                 |  |
| Size of shop                                      | : | 12 ft x 10 ft= 120 square ft                                                                                                                                                                                                                                                                                                                |  |
| Security of the shop                              | : | BDT 40,000/-                                                                                                                                                                                                                                                                                                                                |  |
| Implementation                                    | : | <ul> <li>The business is planned to be scaled up by investment in existing goods like; Pen, Pencil, etc.</li> <li>Average 15% gain on sale.</li> <li>The business is operating by entrepreneur. Existing no employee.</li> <li>The shop is rented.</li> <li>Collects goods from Mawna.</li> <li>Agreed grace period is 3 months.</li> </ul> |  |