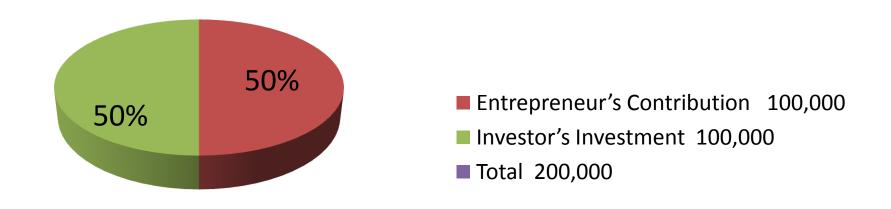

| Investment Breakdown   |          |          |                |  |  |
|------------------------|----------|----------|----------------|--|--|
| Particulars            | Existing | Proposed | Proposed Total |  |  |
| Book (150 x 350)       | 52,500   | 50,000   | 102,500        |  |  |
| Khata (200 x 40)       | 8,000    | 0        | 8,000          |  |  |
| Pen (420 x 5)          | 2,100    | 0        | 2,100          |  |  |
| Soft Drinks (16 x 900) | 14,400   | 0        | 14,400         |  |  |
| Biscuit (50 x 400      | 2,000    | 0        | 2,000          |  |  |
| Chips (100 x 10)       | 1,000    | 0        | 1,000          |  |  |
| Others                 | 20,000   | 0        | 20,000         |  |  |
| Umbrella               | 0        | 30,000   | 30,000         |  |  |
| Show piece             | 0        | 20,000   | 20,000         |  |  |
| Total                  | 100,000  | 100,000  | 200,000        |  |  |