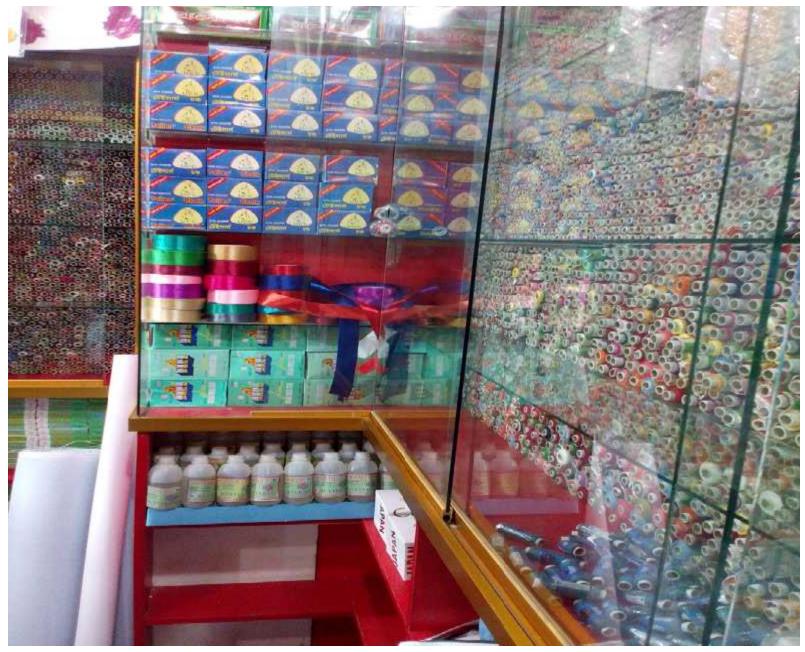

#### **PROPOSED NOBIN UDYOKTA BUSINESS INFO**

| Business Name                             | :  | M/S.Hasina Enterprise                                                                                                                                                                                                                                                                                                                  |
|-------------------------------------------|----|----------------------------------------------------------------------------------------------------------------------------------------------------------------------------------------------------------------------------------------------------------------------------------------------------------------------------------------|
| Address/ Location                         | •• | Ishwargonj bazaar,, Ishwargonj, Mymensingh.                                                                                                                                                                                                                                                                                            |
| Total Investment in BDT                   |    | BDT: 3,00,000                                                                                                                                                                                                                                                                                                                          |
| Financing                                 | •• | Self financing:BDT: 2,00,000Required Investment:BDT: 1,00,000 (as equity)                                                                                                                                                                                                                                                              |
| Present salary                            | •• | BDT <b>5000</b> (five thousand only)                                                                                                                                                                                                                                                                                                   |
| Proposed Salary                           | -  | BDT <b>10000</b> (ten thousand only)                                                                                                                                                                                                                                                                                                   |
| Proposed Business<br>Implementation Plan: | :  | <ul> <li>This is an on going business so the fund need to increase the volume of existing product;</li> <li>Estimate sales is about @ BDT Tk. 8,000 per day.</li> <li>Estimate profit is about 13% on sales.</li> <li>Pay back period is estimate 2 years.</li> <li>Expected date to start the project as soon as possible.</li> </ul> |

#### **PROPOSED PROJECT INVESTMENT BREAKDOWN**

| Particulars                                                                                | Existing<br>Business<br>(BDT) (1) | Proposed<br>(BDT)(2) | Total Cost<br>(BDT) (1+2) |
|--------------------------------------------------------------------------------------------|-----------------------------------|----------------------|---------------------------|
| Furniture (Decoration)                                                                     | 80,000                            |                      | 80,000                    |
| Various, rear, braided polyester elastic, yarn, zipper & etc                               | 30,000                            | 40,000               | 70,000                    |
| Various Bobbin, button, needle, coil, sewing scissors, Bock room, sewing machine oil & etc | 50,000                            | 20,000               | 70,000                    |
| Various sewing machine tools for sale                                                      | 20,000                            | 30,000               | 50,000                    |
| Others Products                                                                            | 10,000                            | 10,000               | 20,000                    |
| Cash in Hand                                                                               | 10,000                            |                      | 10,000                    |
| Total                                                                                      | 200,000                           | 100,000              | 300,000                   |