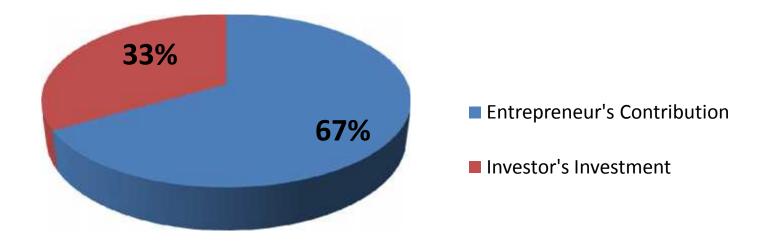

### Source of Finance

| Particulars                 | Amount in BDT | %   |
|-----------------------------|---------------|-----|
| Entrepreneur's Contribution | 200,000       | 67  |
| Investor's Investment       | 100,000       | 33  |
| Total Investment            | 300,000       | 100 |