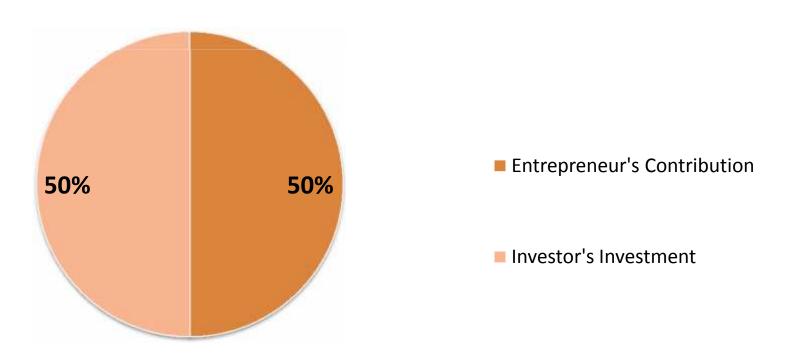

#### **Source of Finance**

| Particulars                 | Amount in BDT | In % |
|-----------------------------|---------------|------|
| Entrepreneur's Contribution | 100,000       | 50   |
| Investor's Investment       | 100,000       | 50   |
| Total Investment            | 200,000       | 100  |