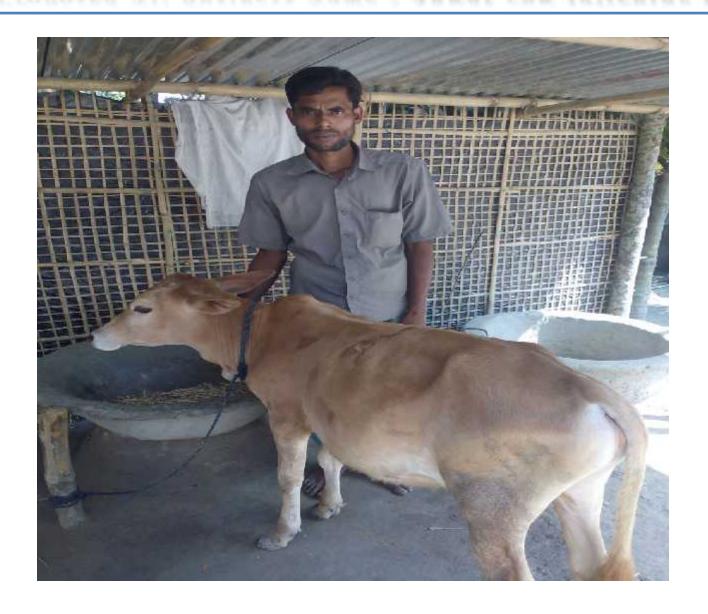

#### Grameen kalyan

Proposed NU Business Name: Anwar cow fattening farm

## Pictures