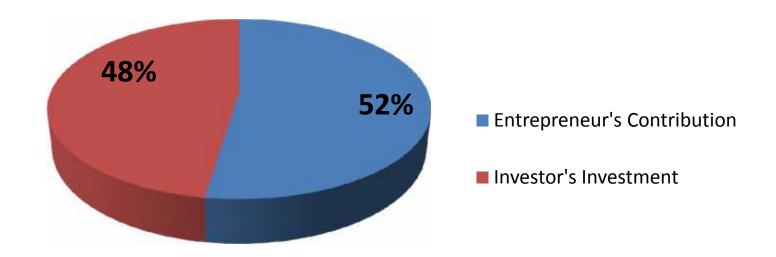

#### **Source of Finance**

| Particulars                 | Amount in BDT | %   |
|-----------------------------|---------------|-----|
| Entrepreneur's Contribution | 110,000       | 52  |
| Investor's Investment       | 100,000       | 48  |
| Total Investment            | 210,000       | 100 |