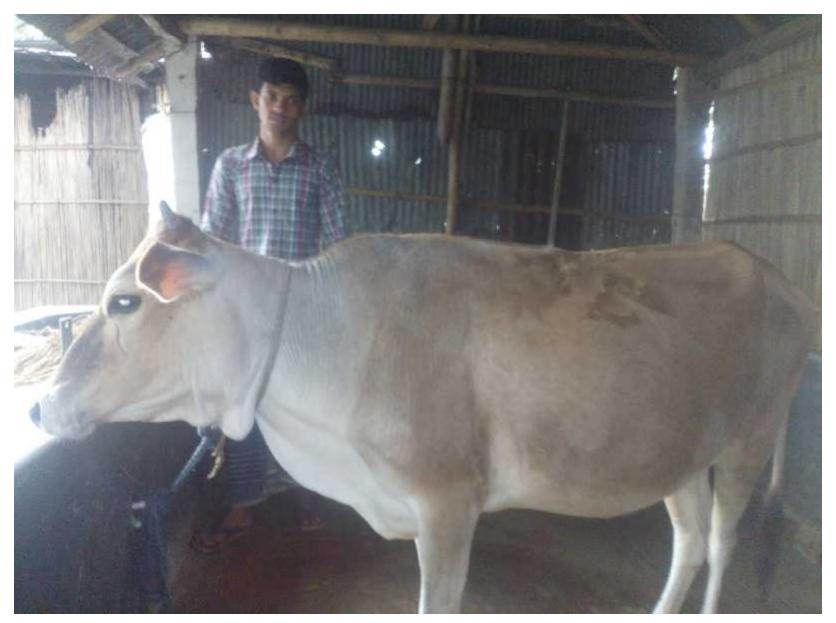

Grameen kalyan

Proposed NU Business Name: Sabbir Cow Fattening Farm

#### PROPOSED NOBIN UDYOKTA BUSINESS INFO

| Business Name                             | : | Sabbir Cow Fattening Farm.                                                                                                                                                                                                                                                                                                                                                                                                                                                                                                              |  |  |
|-------------------------------------------|---|-----------------------------------------------------------------------------------------------------------------------------------------------------------------------------------------------------------------------------------------------------------------------------------------------------------------------------------------------------------------------------------------------------------------------------------------------------------------------------------------------------------------------------------------|--|--|
| Address/ Location                         | : | Vill: Majgram, Post: Shelidah<br>Thana : Kumarkhali, District: Kushtia.                                                                                                                                                                                                                                                                                                                                                                                                                                                                 |  |  |
| Total Investment in BDT                   | : | BDT: 2,95,500                                                                                                                                                                                                                                                                                                                                                                                                                                                                                                                           |  |  |
| Financing                                 | : | Self financing: BDT: 1,95,500 Required Investment: BDT: 1,00,000 (as equity)                                                                                                                                                                                                                                                                                                                                                                                                                                                            |  |  |
| Present salary                            | • | Nil                                                                                                                                                                                                                                                                                                                                                                                                                                                                                                                                     |  |  |
| Proposed Salary                           | : | BDT 3000 (Three thousand only)                                                                                                                                                                                                                                                                                                                                                                                                                                                                                                          |  |  |
| Proposed Business<br>Implementation Plan: | : | <ul> <li>Start with having 5 cows @ TK. 30,000/- each;</li> <li>In every six months the cows will be sold and new cow will purchase; i.e. each cycle of cow fattening will be for six months;</li> <li>Feeding cost of each cow/cycle = BDT 15,000-;</li> <li>Selling price of each cow after every cycle BDT 70,000/-;</li> <li>Expected doctor and medicine cost for each cow per cycle = 1,000/-;</li> <li>Payback period to the investor is 3 years;</li> <li>Expected date to start the project is as soon as possible.</li> </ul> |  |  |