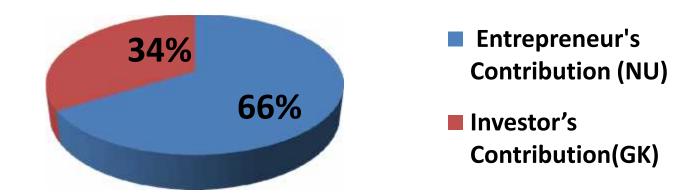

#### **Source of Finance**

| Source                           | Amount in BDT | In % |
|----------------------------------|---------------|------|
| Entrepreneur's Contribution (NU) | 195,500       | 66   |
| Investor's Contribution(GK)      | 100,000       | 34   |
| Total Investment                 | 295,500       | 100  |