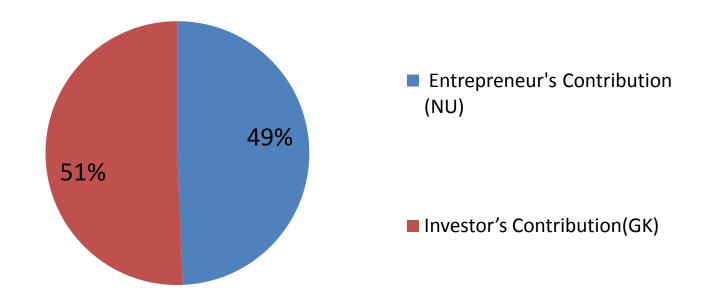

# **Source of Finance**

| Source                           | Amount in BDT | In%  |
|----------------------------------|---------------|------|
| Entrepreneur's Contribution (NU) | 117,000       | 49   |
| Investor's Contribution(GK)      | 120,000       | 51   |
| Total Investment                 | 237,000       | 100% |