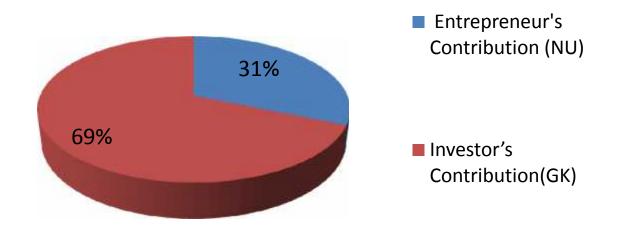

# **Source of Finance**

| Source                           | Amount in BDT | In%  |
|----------------------------------|---------------|------|
| Entrepreneur's Contribution (NU) | 53,000        | 31   |
| Investor's Contribution(GK)      | 116,000       | 69   |
| Total Investment                 | 169,000       | 100% |