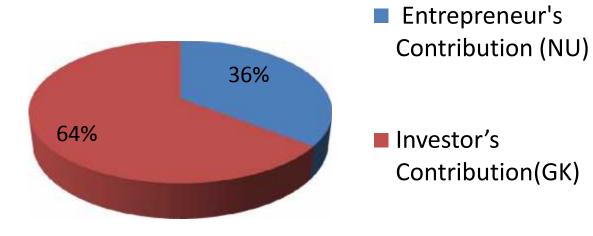

# **Source of Finance**

| Source                           | Amount in BDT | In%  |
|----------------------------------|---------------|------|
| Entrepreneur's Contribution (NU) | 64,000        | 36   |
| Investor's Contribution(GK)      | 116,000       | 64   |
| Total Investment                 | 180,000       | 100% |