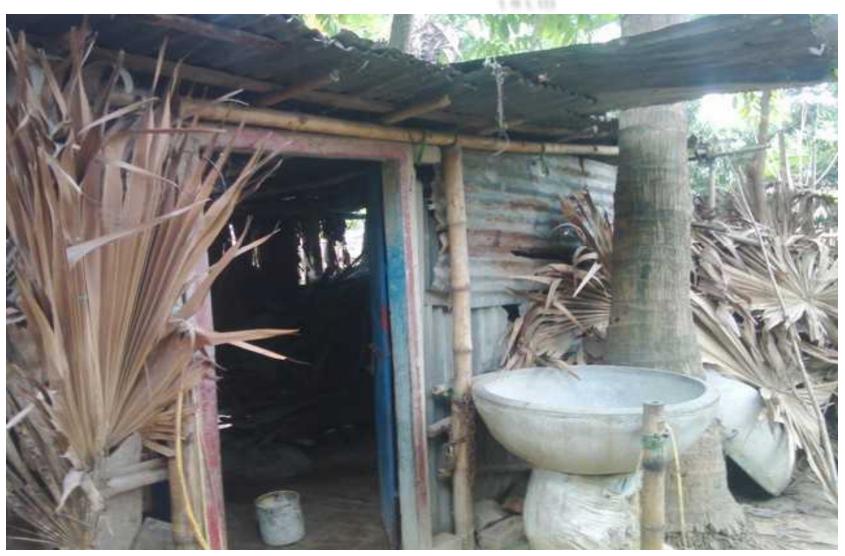

#### Grameen kalyan

### Proposed NU Business Name: Hafizul cow fattening farm



#### BRIEF BIO OF THE PROPOSED NOBIN UDYOKTA

| Name and address                                                                                                                                                                                                                                                          | : | Md : Hafizul islam Vill : Swastipur ,Post: Swastipur Thana : Kushtia, District: Kushtia |  |  |  |
|---------------------------------------------------------------------------------------------------------------------------------------------------------------------------------------------------------------------------------------------------------------------------|---|-----------------------------------------------------------------------------------------|--|--|--|
| Age