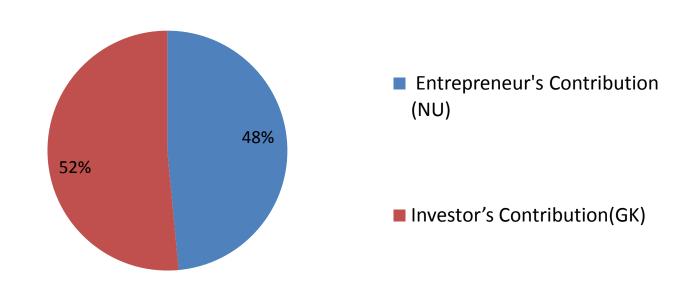

#### **Source of Finance**

| Source                           | Amount in BDT | In%  |
|----------------------------------|---------------|------|
| Entrepreneur's Contribution (NU) | 113,000       | 48   |
| Investor's Contribution(GK)      | 120,000       | 52   |
| Total Investment                 | 233,000       | 100% |