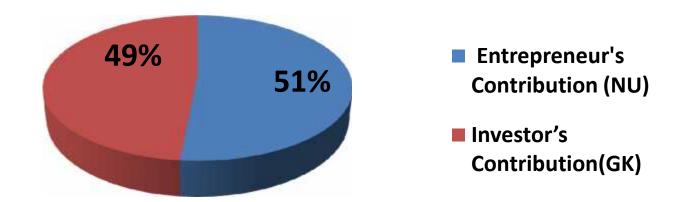

## **Source of Finance**

| Source                           | Amount in BDT | In % |
|----------------------------------|---------------|------|
| Entrepreneur's Contribution (NU) | 180,500       | 51   |
| Investor's Contribution(GK)      | 170,000       | 49   |
| Total Investment                 | 350,500       | 100  |