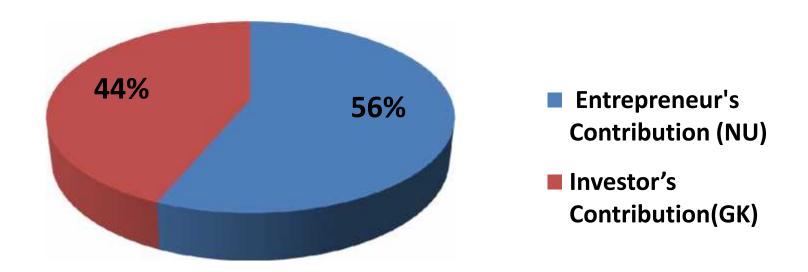

#### **Source of Finance**

| Source                           | Amount in BDT | In % |
|----------------------------------|---------------|------|
| Entrepreneur's Contribution (NU) | 167,500       | 56   |
| Investor's Contribution(GK)      | 130,000       | 44   |
| Total Investment                 | 297,500       | 100  |