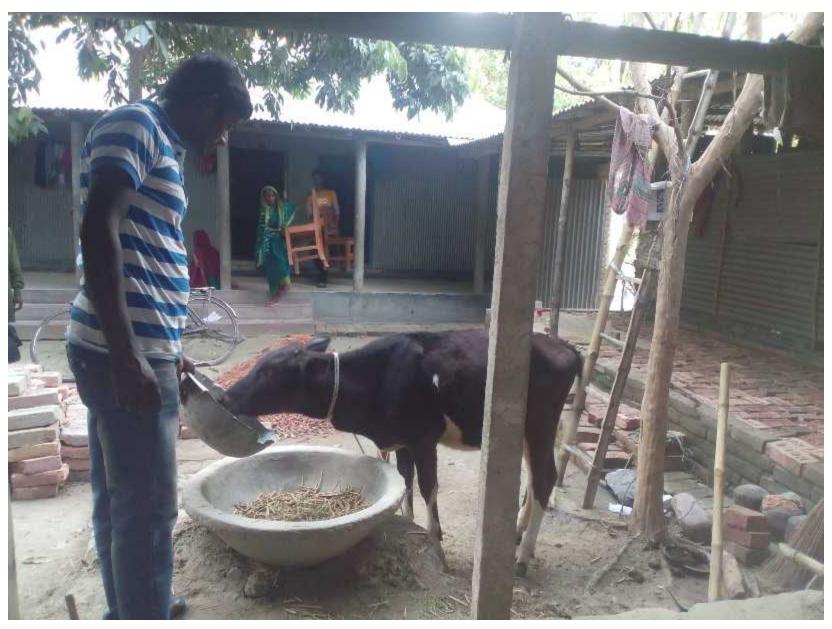

#### PROPOSED NOBIN UDYOKTA BUSINESS INFO

| Business Name                          | : | Kitab Cow Fattening Farm.                                                                                                                                                                                                                                                                                                                                                                                                                                                                                                            |  |  |
|----------------------------------------|---|--------------------------------------------------------------------------------------------------------------------------------------------------------------------------------------------------------------------------------------------------------------------------------------------------------------------------------------------------------------------------------------------------------------------------------------------------------------------------------------------------------------------------------------|--|--|
| Address/ Location                      | : | Vill: Majgram, Post: Shelidahe<br>Thana : Kumarkhali, District: Kushtia.                                                                                                                                                                                                                                                                                                                                                                                                                                                             |  |  |
| Total Investment in BDT                | : | BDT: 2,32,500                                                                                                                                                                                                                                                                                                                                                                                                                                                                                                                        |  |  |
| Financing                              | : | Self financing: BDT: 1,32,500 Required Investment: BDT: 1,00,000 (as equity)                                                                                                                                                                                                                                                                                                                                                                                                                                                         |  |  |
| Present salary                         | : | Nil                                                                                                                                                                                                                                                                                                                                                                                                                                                                                                                                  |  |  |
| Proposed Salary                        | : | BDT 3000 (Three thousand only)                                                                                                                                                                                                                                                                                                                                                                                                                                                                                                       |  |  |
| Proposed Business Implementation Plan: | Ξ | <ul> <li>Start with having 4 cows @ TK. 30,000/- each;</li> <li>In every six months the cows will be sold and new cow will purchase; i.e. each cycle of cow fattening will be for six months;</li> <li>Feeding cost of each cow/cycle = BDT 15,000/-</li> <li>Selling price of each cow after every cycle BDT 70,000/-;</li> <li>Expected doctor and medicine cost for each cow per cycle = 1,000/-;</li> <li>Payback period to the investor is 3 years;</li> <li>Expected date to start the project as soon as possible.</li> </ul> |  |  |