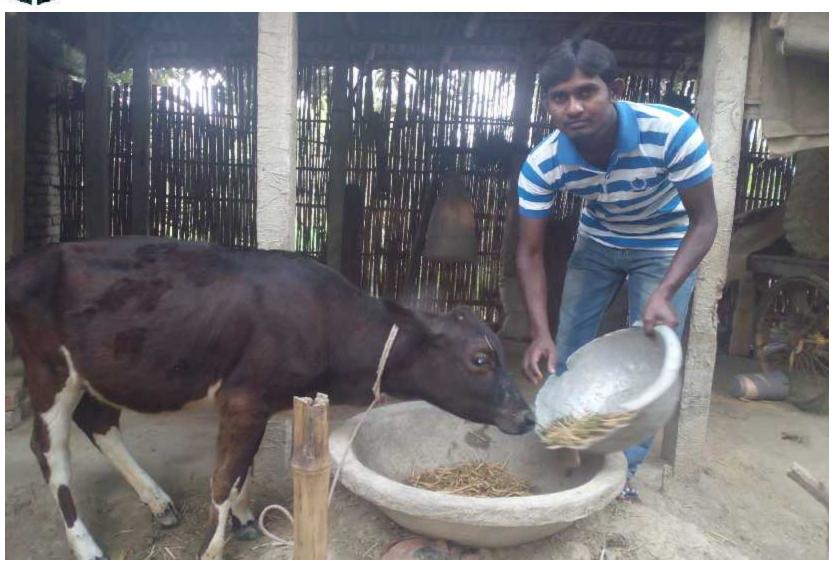

#### BRIEF BIO OF THE PROPOSED NOBIN UDYOKTA

| Name and address                                                                                                                                                                                                                                                          | : | Md. Jahangir Alom<br>Vill : Majgram, Post: Shelidha<br>Thana : Kumarkhali, District: Kushtia |  |  |
|---------------------------------------------------------------------------------------------------------------------------------------------------------------------------------------------------------------------------------------------------------------------------|---|----------------------------------------------------------------------------------------------|--|--|
|