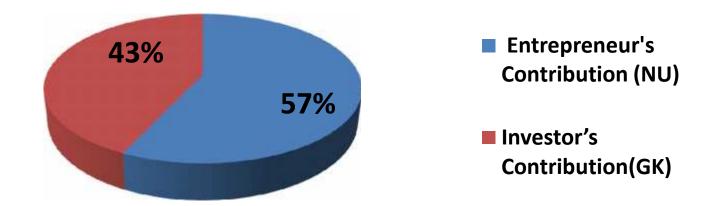

#### **Source of Finance**

| Source                           | Amount in BDT | In % |
|----------------------------------|---------------|------|
| Entrepreneur's Contribution (NU) | 132,500       | 57   |
| Investor's Contribution(GK)      | 100,000       | 43   |
| Total Investment                 | 232,500       | 100  |