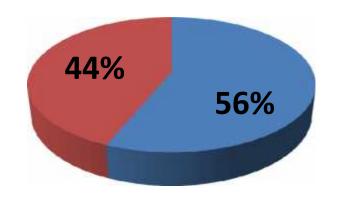

#### **Source of Finance**

| Source                      | Amount in BDT | In % |
|-----------------------------|---------------|------|
| Particulars                 |               |      |
| Entrepreneur's Contribution | 154,000       | 56   |
| Investor's Investment       | 120,000       | 44   |
| Total Investment            | 274,000       | 100  |

- Entrepreneur's Contribution
- Investor's
  Investment