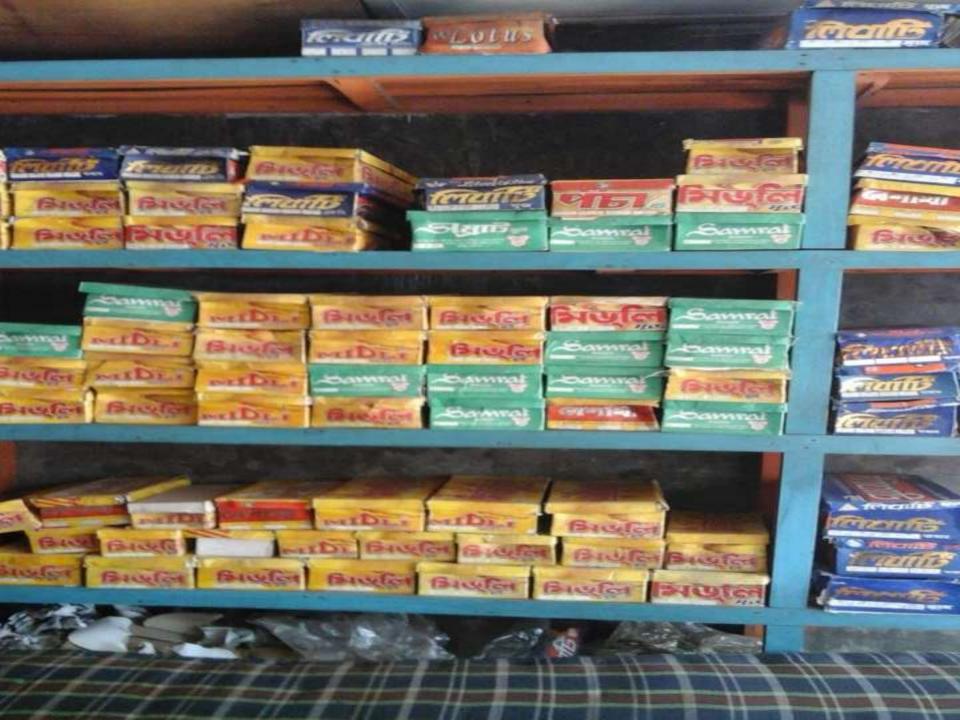

#### PRESENT & PROPOSED INVESTMENT BREAKDOWN

| Particul                                             | ars                                                                                                          | Existing Business | Proposed | Total   |  |
|------------------------------------------------------|--------------------------------------------------------------------------------------------------------------|-------------------|----------|---------|--|
| Existing                                             | Proposed                                                                                                     | (BDT)             | (BDT)    | (BDT)   |  |
| KTES, Nike shoes, China sandal Boishakhi shoes etc.) | Investment in products(Libarty shoes, China shoes, China KTES, Nike shoes,China sandal,Boishakhi shoes etc.) | 383,800           | 150,000  | 533,800 |  |
| Investment in Equipment & Too etc.)                  | ls (Calculator, fan light                                                                                    | 1,500             | -        | 1,500   |  |
| Cash in hand                                         |                                                                                                              | 15,325            | -        | 15,325  |  |
| Debtors (Since December, 201                         | 5 to at present)                                                                                             | 21,675            | -        | 21,675  |  |
| Creditors (Since December, 20                        | (30,000)                                                                                                     | -                 | (30,000) |         |  |
| GB Outstanding Loan                                  | (5,000)                                                                                                      |                   | (5,000)  |         |  |
| Decoration (fixture and fittings)                    | 15,700                                                                                                       |                   | 15,700   |         |  |
| Total Cap                                            | oital                                                                                                        | 403,000           | 150,000  | 553,000 |  |

# Pictures