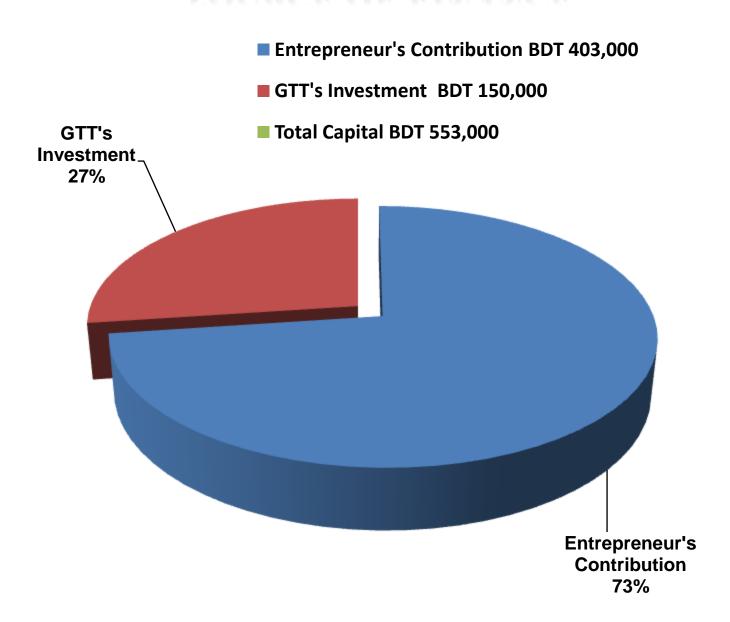

## PROPOSED NOBIN UDYOKTA BUSINESS INFO

| Business Name                                                | : | Gazi Shoe Store                                                                       |
|--------------------------------------------------------------|---|---------------------------------------------------------------------------------------|
| Address/ Location                                            | : | Monirumpur Bazar, Jessore.                                                            |
| Total Investment in BDT                                      | : | Tk. 553,000                                                                           |
| Financing                                                    | : | Self Tk. 403,000 (from existing business) Required Investment Tk. 150,000 (as equity) |
| Present salary/drawings from business                        | : | BDT 6,000 (Six thousand)                                                              |
| Proposed Salary                                              | : | BDT 8,000 (Eight thousand)                                                            |
| Proposed Business Implementation Plan                        |   |                                                                                       |
| (i) % of present gross profit margin                         | : | On an average 15 %                                                                    |
| (ii) Estimated % of proposed gross profit margin             | : | On an average 15%                                                                     |
| (iii) In future risk mgt. plan<br>(from fire, disaster etc.) | : |                                                                                       |

#### PRESENT & PROPOSED INVESTMENT BREAKDOWN

| Particul                                             | ars                                                                                                          | Existing Business | Proposed | Total   |  |
|------------------------------------------------------|--------------------------------------------------------------------------------------------------------------|-------------------|----------|---------|--|
| Existing                                             | Proposed                                                                                                     | (BDT)             | (BDT)    | (BDT)   |  |
| KTES, Nike shoes, China sandal Boishakhi shoes etc.) | Investment in products(Libarty shoes, China shoes, China KTES, Nike shoes,China sandal,Boishakhi shoes etc.) | 383,800           | 150,000  | 533,800 |  |
| Investment in Equipment & Too etc.)                  | ls (Calculator, fan light                                                                                    | 1,500             | -        | 1,500   |  |
| Cash in hand                                         |                                                                                                              | 15,325            | -        | 15,325  |  |
| Debtors (Since December, 201                         | 5 to at present)                                                                                             | 21,675            | -        | 21,675  |  |
| Creditors (Since December, 20                        | (30,000)                                                                                                     | -                 | (30,000) |         |  |
| GB Outstanding Loan                                  | (5,000)                                                                                                      |                   | (5,000)  |         |  |
| Decoration (fixture and fittings)                    | 15,700                                                                                                       |                   | 15,700   |         |  |
| Total Cap                                            | oital                                                                                                        | 403,000           | 150,000  | 553,000 |  |