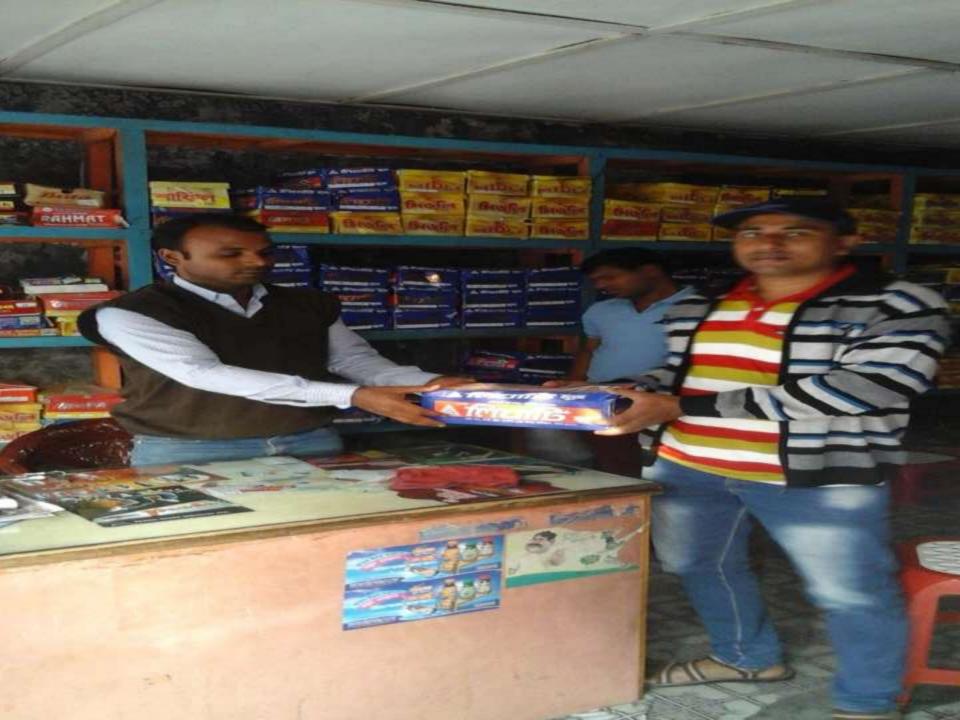

## PROPOSED NOBIN UDYOKTA BUSINESS INFO

| Business Name                                                | : | Gazi Shoe Store                                                                       |
|--------------------------------------------------------------|---|---------------------------------------------------------------------------------------|
| Address/ Location                                            | : | Monirumpur Bazar, Jessore.                                                            |
| Total Investment in BDT                                      | : | Tk. 553,000                                                                           |
| Financing                                                    | : | Self Tk. 403,000 (from existing business) Required Investment Tk. 150,000 (as equity) |
| Present salary/drawings from business                        | : | BDT 6,000 (Six thousand)                                                              |
| Proposed Salary                                              | : | BDT 8,000 (Eight thousand)                                                            |
| Proposed Business Implementation Plan                        |   |                                                                                       |
| (i) % of present gross profit margin                         | : | On an average 15 %                                                                    |
| (ii) Estimated % of proposed gross profit margin             | : | On an average 15%                                                                     |
| (iii) In future risk mgt. plan<br>(from fire, disaster etc.) | : |                                                                                       |