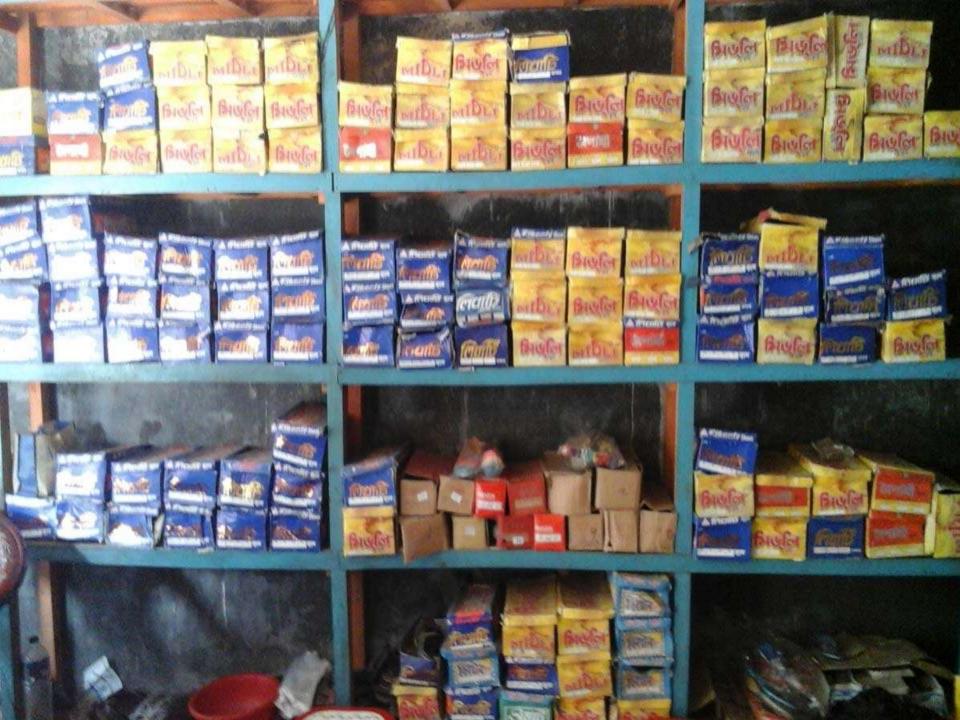

#### PRESENT & PROPOSED INVESTMENT BREAKDOWN

| Particul                                             | ars                                                                                                          | Existing Business | Proposed | Total   |  |
|------------------------------------------------------|--------------------------------------------------------------------------------------------------------------|-------------------|----------|---------|--|
| Existing                                             | Proposed                                                                                                     | (BDT)             | (BDT)    | (BDT)   |  |
| KTES, Nike shoes, China sandal Boishakhi shoes etc.) | Investment in products(Libarty shoes, China shoes, China KTES, Nike shoes,China sandal,Boishakhi shoes etc.) | 383,800           | 150,000  | 533,800 |  |
| Investment in Equipment & Too etc.)                  | ls (Calculator, fan light                                                                                    | 1,500             | -        | 1,500   |  |
| Cash in hand                                         |                                                                                                              | 15,325            | -        | 15,325  |  |
| Debtors (Since December, 201                         | 5 to at present)                                                                                             | 21,675            | -        | 21,675  |  |
| Creditors (Since December, 20                        | (30,000)                                                                                                     | -                 | (30,000) |         |  |
| GB Outstanding Loan                                  | (5,000)                                                                                                      |                   | (5,000)  |         |  |
| Decoration (fixture and fittings)                    | 15,700                                                                                                       |                   | 15,700   |         |  |
| Total Cap                                            | oital                                                                                                        | 403,000           | 150,000  | 553,000 |  |

# Pictures