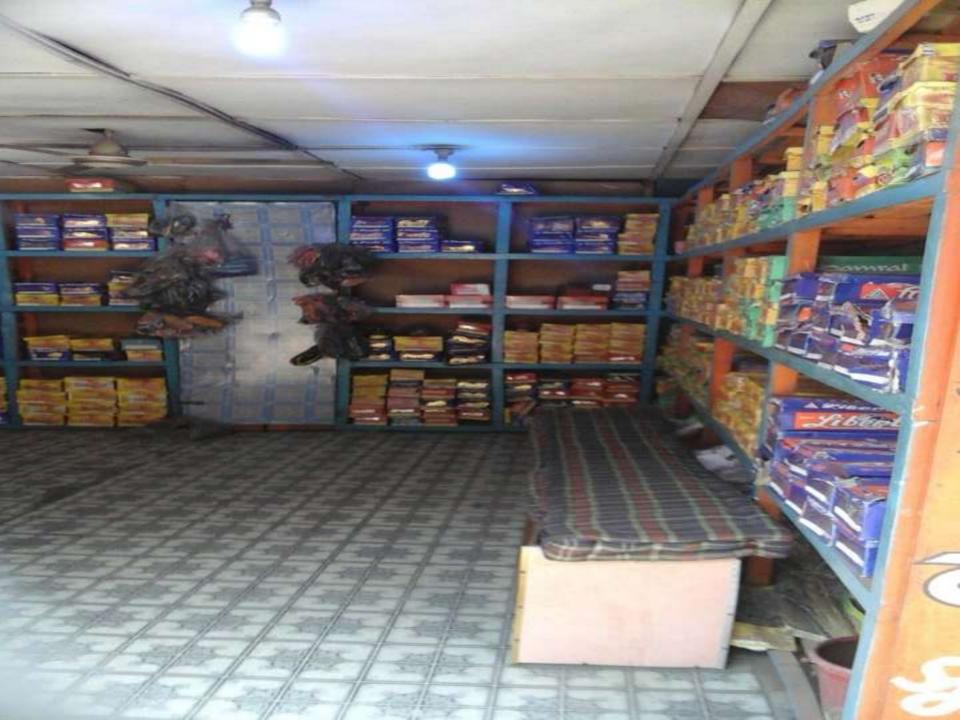

## PROPOSED NOBIN UDYOKTA BUSINESS INFO

| Business Name                                                | : | Gazi Shoe Store                                                                       |
|--------------------------------------------------------------|---|---------------------------------------------------------------------------------------|
| Address/ Location                                            | : | Monirumpur Bazar, Jessore.                                                            |
| Total Investment in BDT                                      | : | Tk. 553,000                                                                           |
| Financing                                                    | : | Self Tk. 403,000 (from existing business) Required Investment Tk. 150,000 (as equity) |
| Present salary/drawings from business                        | : | BDT 6,000 (Six thousand)                                                              |
| Proposed Salary                                              | : | BDT 8,000 (Eight thousand)                                                            |
| Proposed Business Implementation Plan                        |   |                                                                                       |
| (i) % of present gross profit margin                         | : | On an average 15 %                                                                    |
| (ii) Estimated % of proposed gross profit margin             | : | On an average 15%                                                                     |
| (iii) In future risk mgt. plan<br>(from fire, disaster etc.) | : |                                                                                       |

#### PRESENT & PROPOSED INVESTMENT BREAKDOWN

| Particul                                             | ars                                                                                                          | Existing Business | Proposed | Total   |  |
|------------------------------------------------------|--------------------------------------------------------------------------------------------------------------|-------------------|----------|---------|--|
| Existing                                             | Proposed                                                                                                     | (BDT)             | (BDT)    | (BDT)   |  |
| KTES, Nike shoes, China sandal Boishakhi shoes etc.) | Investment in products(Libarty shoes, China shoes, China KTES, Nike shoes,China sandal,Boishakhi shoes etc.) | 383,800           | 150,000  | 533,800 |  |
| Investment in Equipment & Too etc.)                  | ls (Calculator, fan light                                                                                    | 1,500             | -        | 1,500   |  |
| Cash in hand                                         |                                                                                                              | 15,325            | -        | 15,325  |  |
| Debtors (Since December, 201                         | 5 to at present)                                                                                             | 21,675            | -        | 21,675  |  |
| Creditors (Since December, 20                        | (30,000)                                                                                                     | -                 | (30,000) |         |  |
| GB Outstanding Loan                                  | (5,000)                                                                                                      |                   | (5,000)  |         |  |
| Decoration (fixture and fittings)                    | 15,700                                                                                                       |                   | 15,700   |         |  |
| Total Cap                                            | oital                                                                                                        | 403,000           | 150,000  | 553,000 |  |