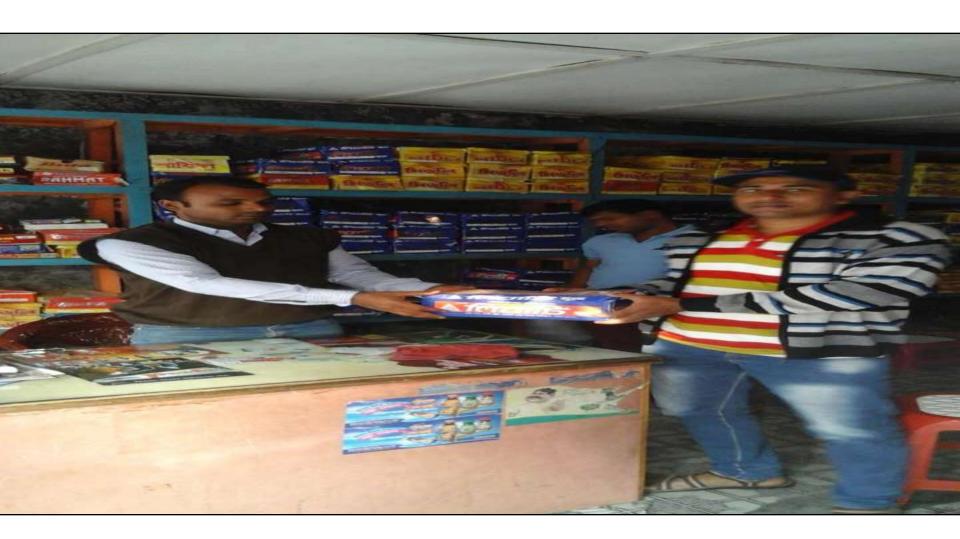

## PROPOSED NOBIN UDYOKTA BUSINESS INFO

| Business Name                                                | : | Gazi Shoe Store                                                                       |
|--------------------------------------------------------------|---|---------------------------------------------------------------------------------------|
| Address/ Location                                            | : | Monirumpur Bazar, Jessore.                                                            |
| Total Investment in BDT                                      | : | Tk. 553,000                                                                           |
| Financing                                                    | : | Self Tk. 403,000 (from existing business) Required Investment Tk. 150,000 (as equity) |
| Present salary/drawings from business                        | : | BDT 6,000 (Six thousand)                                                              |
| Proposed Salary                                              | : | BDT 8,000 (Eight thousand)                                                            |
| Proposed Business Implementation Plan                        |   |                                                                                       |
| (i) % of present gross profit margin                         | : | On an average 15 %                                                                    |
| (ii) Estimated % of proposed gross profit margin             | : | On an average 15%                                                                     |
| (iii) In future risk mgt. plan<br>(from fire, disaster etc.) | : |                                                                                       |

# Pictures