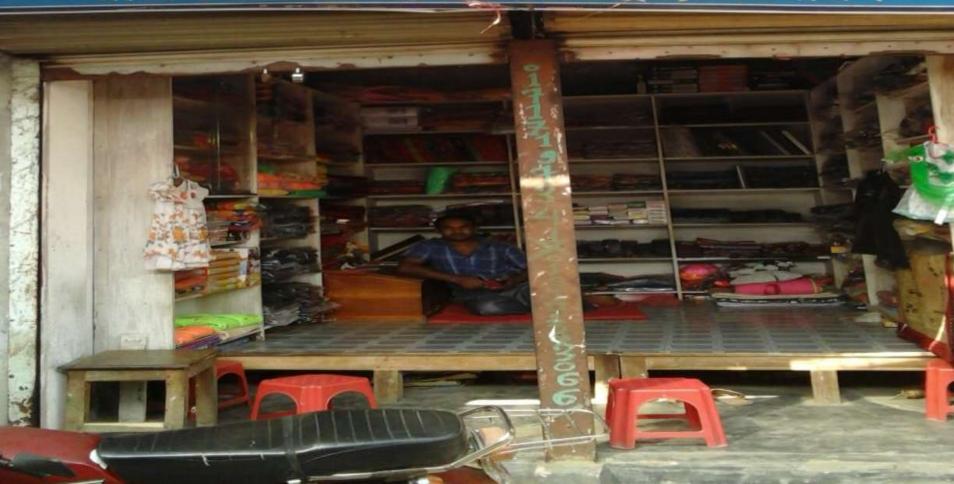

### PROPOSED NOBIN UDYOKTA BUSINESS INFO

| Business Name                                                | : | Shorif Bostroly                                                                      |
|--------------------------------------------------------------|---|--------------------------------------------------------------------------------------|
| Address/ Location                                            | : | Rajgonj Bazar Monirampur, Jessore                                                    |
| Total Investment in BDT                                      | : | Tk. 566,000                                                                          |
| Financing                                                    | : | Self Tk 416,000 (from existing business) Required Investment Tk. 150,000 (as equity) |
| Present salary/drawings from business                        | : | BDT 4,500 (Four thousand and five hundred)                                           |
| Proposed Salary                                              | : | BDT 5,500 (Five thousand and five hundred)                                           |
| Proposed Business Implementation Plan                        |   |                                                                                      |
| (i) % of present gross profit margin                         | : | On garments product 10%.                                                             |
| (ii) Estimated % of proposed gross profit margin             | : | On garments product 10%.                                                             |
| (iii) In future risk mgt. plan<br>(from fire, disaster etc.) | : |                                                                                      |

### INFO ON EXISTING BUSINESS OPERATIONS

| Doutionland                                  | EB (BDT) |         |           |  |  |
|----------------------------------------------|----------|---------|-----------|--|--|
| Particulars                                  | Daily    | Monthly | Yearly    |  |  |
| sales income from product (garments)         | 5,000    | 130,000 | 1,560,000 |  |  |
| Cost of sales (B)                            | 4,500    | 117,000 | 1,404,000 |  |  |
| Gross Profit (C) [C=(A-B)]                   | 500      | 13,000  | 156,000   |  |  |
| Less: Operating Cost:                        |          |         |           |  |  |
| Electricity bill                             |          | 250     | 3,000     |  |  |
| Generator bill                               |          | 180     | 2,160     |  |  |
| Shop Rent                                    |          | 600     | 7,200     |  |  |
| Night Guard bill                             |          | 100     | 1,200     |  |  |
| Mobile bill                                  |          | 300     | 3,600     |  |  |
| Conveyance                                   |          | 2,000   | 24,000    |  |  |
| Ownership Transfer Fee                       |          | -       | -         |  |  |
| Present Salary (Self & family)               |          | 4,500   | 54,000    |  |  |
| Other Cost (stationary & Entertainment etc.) |          | 1,200   | 14,400    |  |  |
| Non Cash Item:                               |          |         |           |  |  |
| Depreciation Expenses                        |          | 299     | 3,590     |  |  |
| Total Operating Cost (D)                     |          | 9,513   | 114,150   |  |  |
| Net Profit (C-D):                            |          | 3,488   | 41,850    |  |  |
| Retained Income                              |          |         |           |  |  |