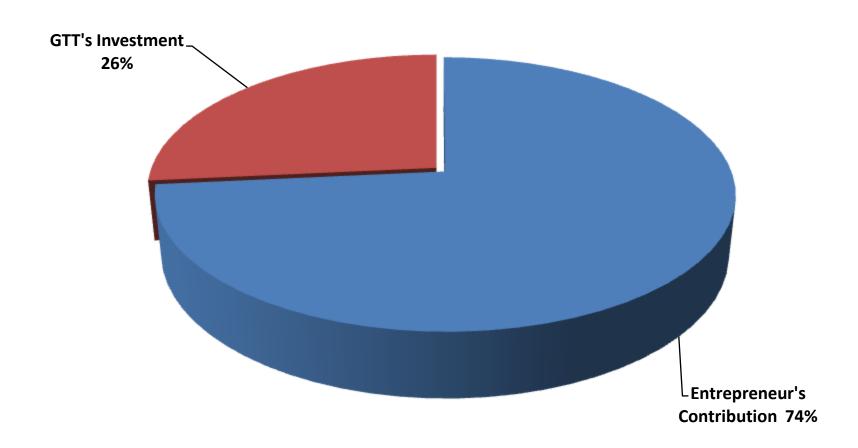

### SOURCE OF FINANCE

- Entrepreneur's Contribution 416,000
- GTT's Investment 150,000
- Total Capital 566,000