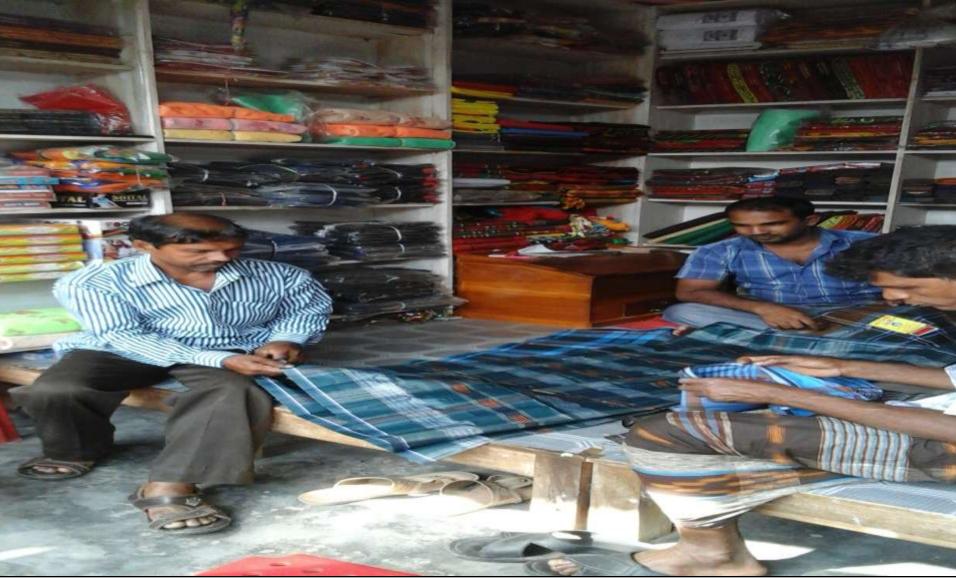

#### Proposed NU Business Name: Shorif Bostroly

Business Category: Clothing, Footwear & Apparels



Business Proposal Prepared & Verified by: Md.Shah Alam Business Proposal Collected by: Woadud Mollah

### BRIEF BIO OF THE PROPOSED NOBIN UDYOKTA

| Name and address                                                                                                          | :     | Md. Shariful Islam  Vill: Moshemnagor, Union: Moshemnagor, Post: Perkhajura,  Upazila: Monirampur, District: Jessore |
|---------------------------------------------------------------------------------------------------------------------------|-------|----------------------------------------------------------------------------------------------------------------------|
| Age                                                                                                                       | :     | 34 years