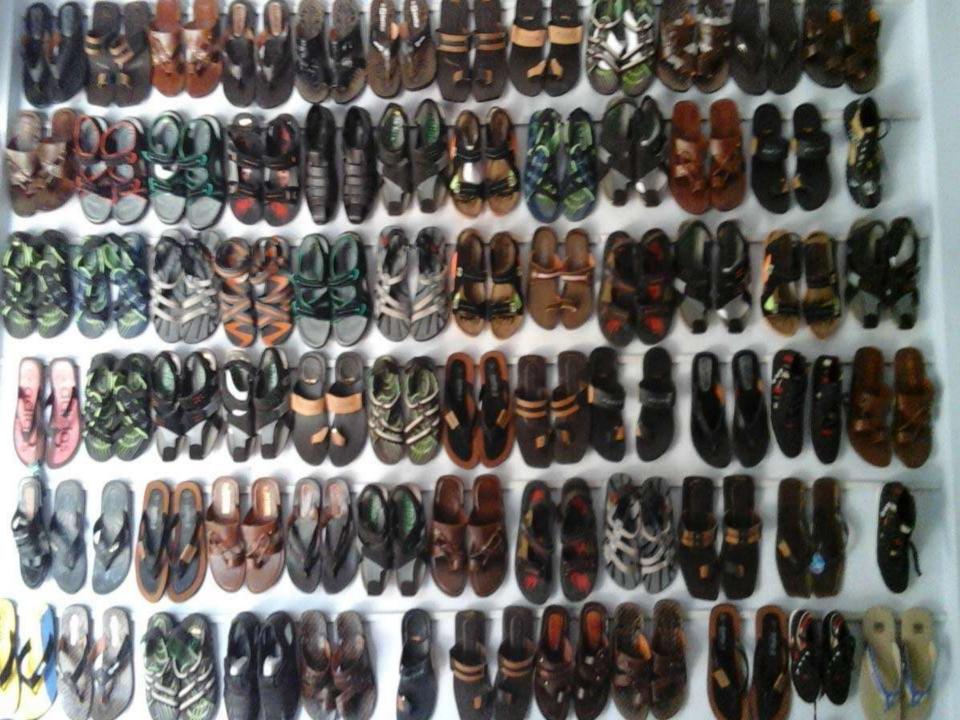

### PROPOSED NOBIN UDYOKTA BUSINESS INFO

| Business Name                                                | :   | Aronno Shoe Store                                                                     |
|--------------------------------------------------------------|-----|---------------------------------------------------------------------------------------|
| Address/ Location                                            | :   | Kultia Bazar, Monirampur, Jessore.                                                    |
| Total Investment in BDT                                      | :   | Tk. 473,000.                                                                          |
| Financing                                                    | ••• | Self Tk. 353,000 (from existing business) Required Investment Tk. 120,000 (as equity) |
| Present salary/drawings from business                        | :   | Taka 3,500 (three thousand and five hundred)                                          |
| Proposed Salary (estimates)                                  | ••  | Taka 5,500 (Five thousand five hundred)                                               |
| Proposed Business Implementation Plan                        |     |                                                                                       |
| (i) % of present gross profit margin                         | :   | On products 15%.                                                                      |
| (ii) Estimated % of proposed gross profit margin             | :   | On products 15%.                                                                      |
| (iii) In future risk mgt. plan<br>(from fire, disaster etc.) | :   |                                                                                       |

### PRESENT & PROPOSED INVESTMENT BREAKDOWN

| LVEDEIAL & LVOL                                                                                                                                   | ODED HAR EDIME                                                                                                                       | TAT DIT           |                   | N.F.A.         |  |
|---------------------------------------------------------------------------------------------------------------------------------------------------|--------------------------------------------------------------------------------------------------------------------------------------|-------------------|-------------------|----------------|--|
| Particulars                                                                                                                                       |                                                                                                                                      | Existing          | Dranagad          | Total          |  |
| Existing                                                                                                                                          | Proposed                                                                                                                             | Business<br>(BDT) | Proposed<br>(BDT) | Total<br>(BDT) |  |
| Investment in products ( kinds of designer ladies heels, sandals shoes, kinds of jents boots shoes, kinds of babies shoe, kinds of kids item etc) | Estimated: (kinds of designer ladies heels, sandals shoes, kinds of jents boots shoes, kinds of babies shoe, kinds of kids item etc) | 206,000           | 120,000           | 326,000        |  |
| Investment in Equipments (fan)                                                                                                                    |                                                                                                                                      | 1,200             |                   | 1,200          |  |
| Cash in hand                                                                                                                                      |                                                                                                                                      | 8,000             |                   | 8,000          |  |
|                                                                                                                                                   |                                                                                                                                      |                   |                   |                |  |