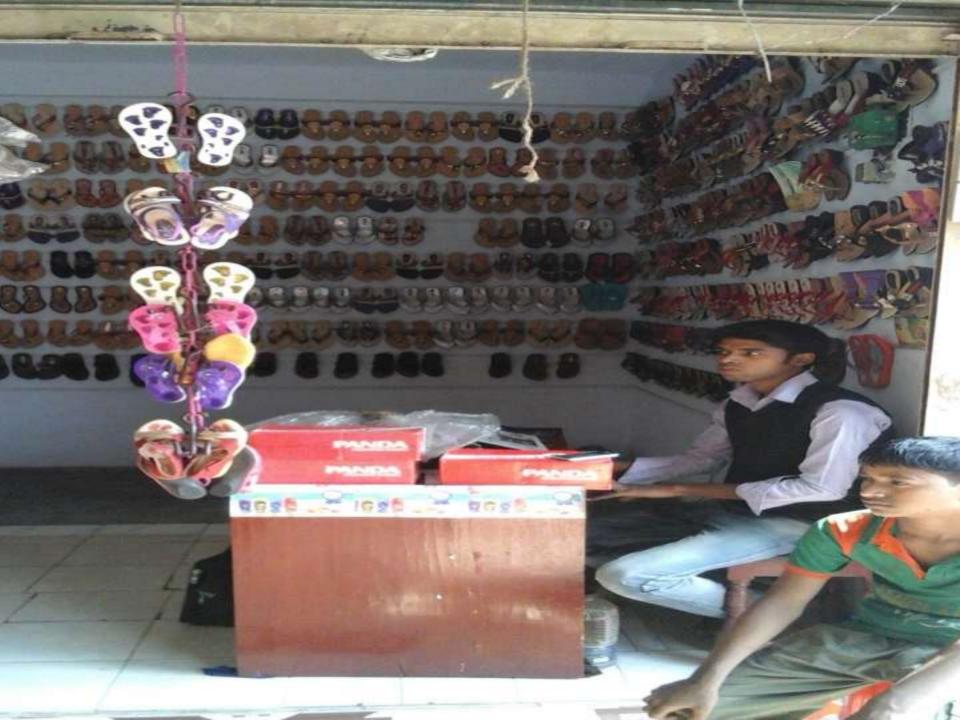

Proposed NU Business Name: Aronno Shoe Store.

Business Category: Clothing, Footwear & Apparels

Business Proposal Prepared by : Shah Alam.
Business Proposal Collected by : Woadud Mollah.

### PROPOSED NOBIN UDYOKTA BUSINESS INFO

| Business Name                                                | :   | Aronno Shoe Store                                                                     |
|--------------------------------------------------------------|-----|---------------------------------------------------------------------------------------|
| Address/ Location                                            | :   | Kultia Bazar, Monirampur, Jessore.                                                    |
| Total Investment in BDT                                      | :   | Tk. 473,000.                                                                          |
| Financing                                                    | ••• | Self Tk. 353,000 (from existing business) Required Investment Tk. 120,000 (as equity) |
| Present salary/drawings from business                        | :   | Taka 3,500 (three thousand and five hundred)                                          |
| Proposed Salary (estimates)                                  | ••  | Taka 5,500 (Five thousand five hundred)                                               |
| Proposed Business Implementation Plan                        |     |                                                                                       |
| (i) % of present gross profit margin                         | :   | On products 15%.                                                                      |
| (ii) Estimated % of proposed gross profit margin             | :   | On products 15%.                                                                      |
| (iii) In future risk mgt. plan<br>(from fire, disaster etc.) | :   |                                                                                       |