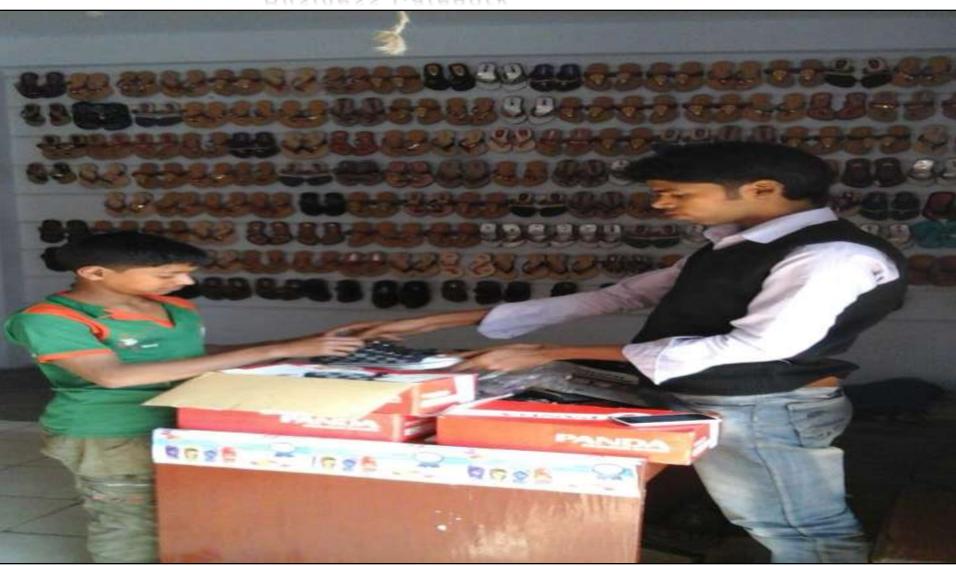

### PROPOSED NOBIN UDYOKTA BUSINESS INFO

| Business Name                                                | :   | Aronno Shoe Store                                                                     |
|--------------------------------------------------------------|-----|---------------------------------------------------------------------------------------|
| Address/ Location                                            | :   | Kultia Bazar, Monirampur, Jessore.                                                    |
| Total Investment in BDT                                      | :   | Tk. 473,000.                                                                          |
| Financing                                                    | ••• | Self Tk. 353,000 (from existing business) Required Investment Tk. 120,000 (as equity) |
| Present salary/drawings from business                        | :   | Taka 3,500 (three thousand and five hundred)                                          |
| Proposed Salary (estimates)                                  | ••  | Taka 5,500 (Five thousand five hundred)                                               |
| Proposed Business Implementation Plan                        |     |                                                                                       |
| (i) % of present gross profit margin                         | :   | On products 15%.                                                                      |
| (ii) Estimated % of proposed gross profit margin             | :   | On products 15%.                                                                      |
| (iii) In future risk mgt. plan<br>(from fire, disaster etc.) | :   |                                                                                       |

## Pictures