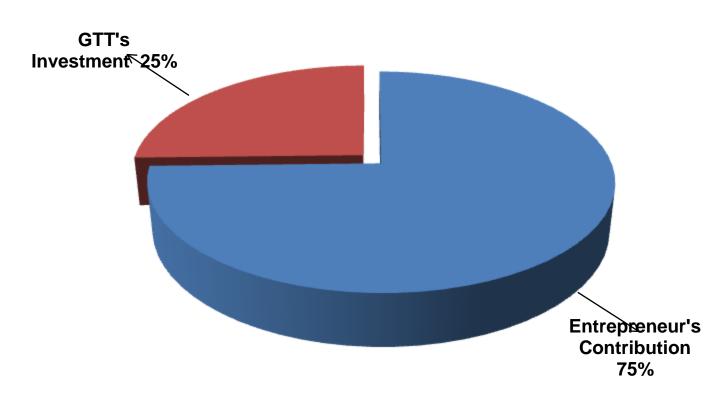

### SOURCE OF FINANCE

- Entrepreneur's Contribution 353,000
- GTT's Investment 120,000
- Total Capital 473,000