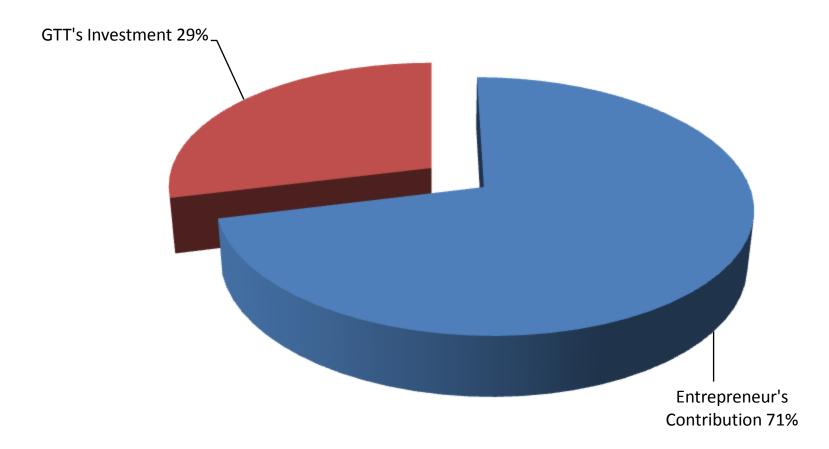

# PRESENT & PROPOSED INVESTMENT BREAKDOWN

| Particula                                                                                                       |                                                                                                | Existing<br>Business<br>(BDT) | Proposed<br>(BDT) | Total<br>(BDT) |
|-----------------------------------------------------------------------------------------------------------------|------------------------------------------------------------------------------------------------|-------------------------------|-------------------|----------------|
| Existing                                                                                                        | Proposed                                                                                       |                               |                   |                |
| Investment in products (Various Kinds<br>of Yarn, polythene, Irrigation pipe,<br>Various types of fishing pole) | Investment in products (Various<br>Kinds of Yarn, polythene, Irrigation<br>pip, fishing polec) | 310,000                       | 150,000           | 460,000        |
| Investment in machineries & equipment calculator etc.)                                                          | ( weight machine, fan, light and                                                               | 6,400                         |                   | 6,400          |
| Advance for Shop                                                                                                |                                                                                                | 50,000                        |                   | 50,000         |
| Cash in hand                                                                                                    |                                                                                                | 1,385                         |                   | 1,385          |
| Debtors (Since January, 2016 to at Pres                                                                         | ent)                                                                                           | 33,215                        |                   | 33,215         |
| Creditors (Since January, 2016 to at Pre                                                                        | sent)                                                                                          | (55,000)                      |                   | (55,000)       |
| Decoration (Fixture & Fittings)                                                                                 |                                                                                                | 24,000                        |                   | 24,000         |
| Total Capital                                                                                                   |                                                                                                | 370,000                       | 150,000           | 520,000        |

- Entrepreneur's Contribution BDT 370,000
- GTT's Investment BDT 150,000
- Total Capital BDT 520,000