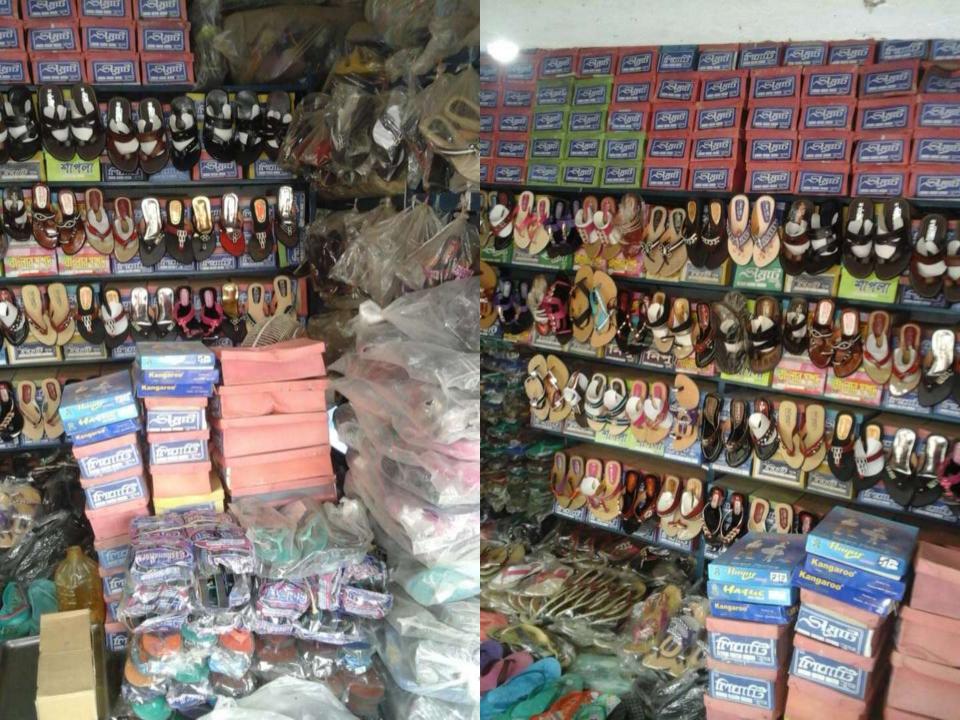

| Business Name                                             | : | Rozina Shoe Store                                                                        |
|-----------------------------------------------------------|---|------------------------------------------------------------------------------------------|
| Address/ Location                                         | : | Rajgong Bazar, Monirampur, Jessore.                                                      |
| Total Investment in BDT                                   | : | BDT 470,000                                                                              |
| Financing                                                 | : | Self Tk. 370,000 (from existing business)<br>Required Investment Tk. 100,000 (as equity) |
| Present salary/drawings from business                     | : | BDT 5,000 (Five thousand)                                                                |
| Proposed Salary (estimates)                               | : | BDT 6,000 (Six thousand)                                                                 |
| Proposed Business<br>Implementation Plan                  |   |                                                                                          |
| (i) % of present gross profit margin                      | : | On products 15%.                                                                         |
| (ii) Estimated % of proposed gross profit margin          | : | On products 15%.                                                                         |
| (iii) In future risk mgt. plan (from fire, disaster etc.) | : |                                                                                          |