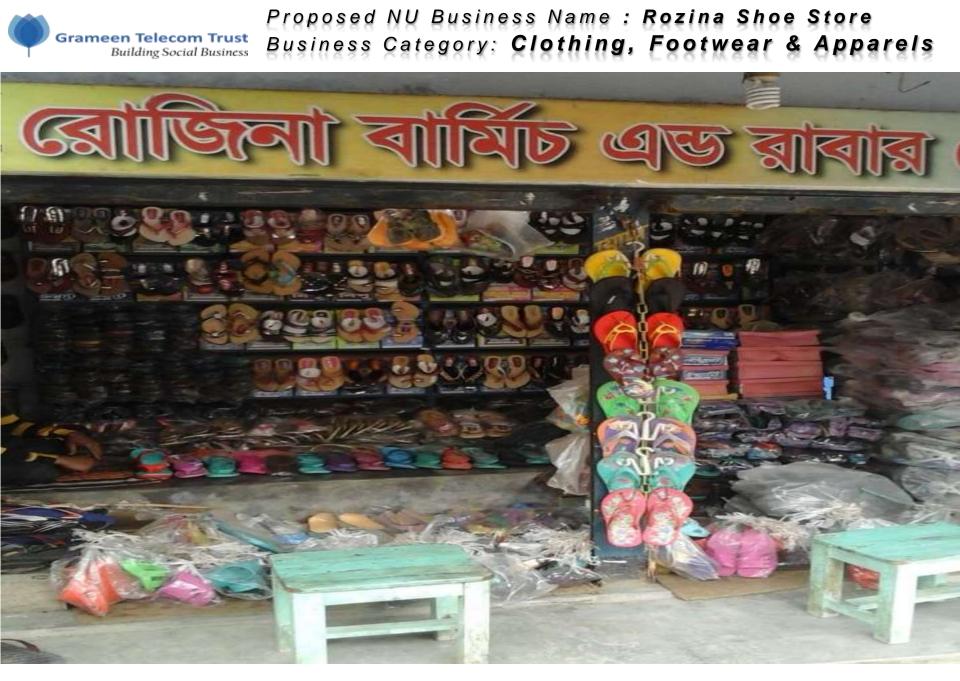

| Business Name                                             | : | Rozina Shoe Store                                                                        |
|-----------------------------------------------------------|---|------------------------------------------------------------------------------------------|
| Address/ Location                                         | : | Rajgong Bazar, Monirampur, Jessore.                                                      |
| Total Investment in BDT                                   | : | BDT 470,000                                                                              |
| Financing                                                 | : | Self Tk. 370,000 (from existing business)<br>Required Investment Tk. 100,000 (as equity) |
| Present salary/drawings from business                     | : | BDT 5,000 (Five thousand)                                                                |
| Proposed Salary (estimates)                               | : | BDT 6,000 (Six thousand)                                                                 |
| Proposed Business<br>Implementation Plan                  |   |                                                                                          |
| (i) % of present gross profit margin                      | : | On products 15%.                                                                         |
| (ii) Estimated % of proposed gross profit margin          | : | On products 15%.                                                                         |
| (iii) In future risk mgt. plan (from fire, disaster etc.) | : |                                                                                          |