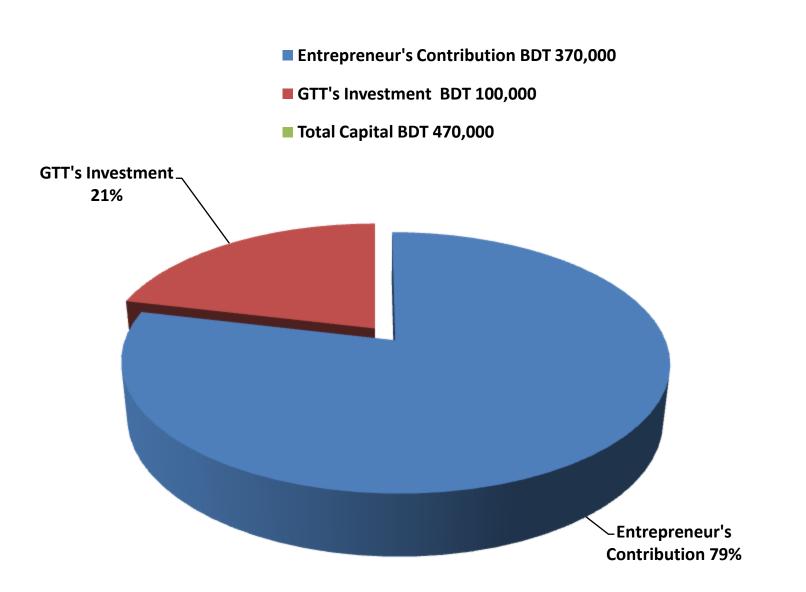

| Business Name                                             | : | Rozina Shoe Store                                                                        |
|-----------------------------------------------------------|---|------------------------------------------------------------------------------------------|
| Address/ Location                                         | : | Rajgong Bazar, Monirampur, Jessore.                                                      |
| Total Investment in BDT                                   | : | BDT 470,000                                                                              |
| Financing                                                 | : | Self Tk. 370,000 (from existing business)<br>Required Investment Tk. 100,000 (as equity) |
| Present salary/drawings from business                     | : | BDT 5,000 (Five thousand)                                                                |
| Proposed Salary (estimates)                               | : | BDT 6,000 (Six thousand)                                                                 |
| Proposed Business<br>Implementation Plan                  |   |                                                                                          |
| (i) % of present gross profit margin                      | : | On products 15%.                                                                         |
| (ii) Estimated % of proposed gross profit margin          | : | On products 15%.                                                                         |
| (iii) In future risk mgt. plan (from fire, disaster etc.) | : |                                                                                          |