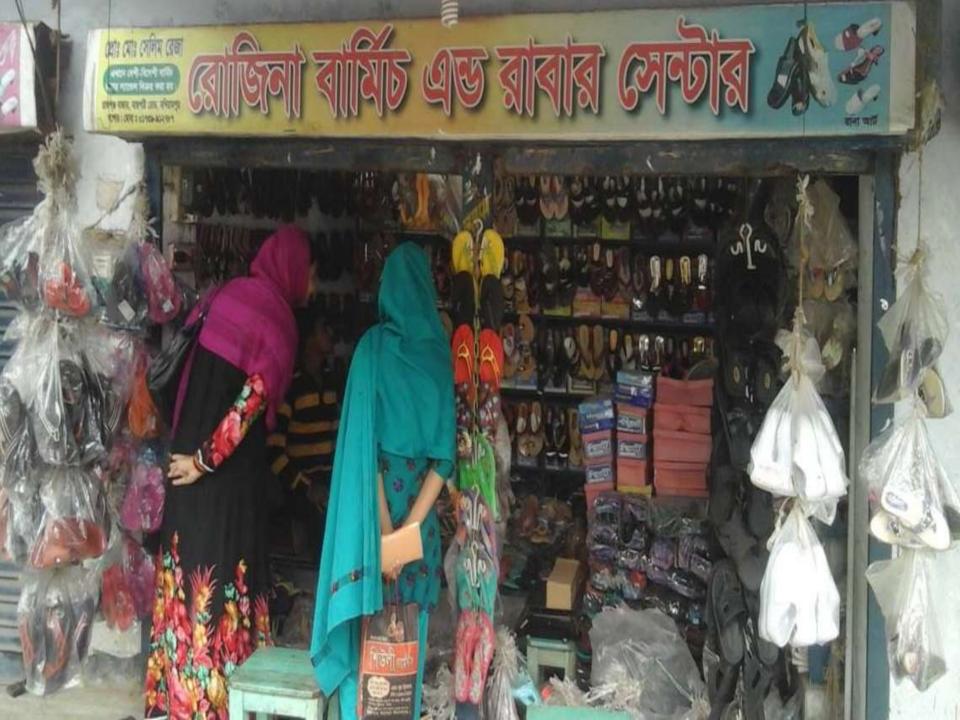

| Business Name                                             | : | Rozina Shoe Store                                                                        |
|-----------------------------------------------------------|---|------------------------------------------------------------------------------------------|
| Address/ Location                                         | : | Rajgong Bazar, Monirampur, Jessore.                                                      |
| Total Investment in BDT                                   | : | BDT 470,000                                                                              |
| Financing                                                 | : | Self Tk. 370,000 (from existing business)<br>Required Investment Tk. 100,000 (as equity) |
| Present salary/drawings from business                     | : | BDT 5,000 (Five thousand)                                                                |
| Proposed Salary (estimates)                               | : | BDT 6,000 (Six thousand)                                                                 |
| Proposed Business<br>Implementation Plan                  |   |                                                                                          |
| (i) % of present gross profit margin                      | : | On products 15%.                                                                         |
| (ii) Estimated % of proposed gross profit margin          | : | On products 15%.                                                                         |
| (iii) In future risk mgt. plan (from fire, disaster etc.) | : |                                                                                          |