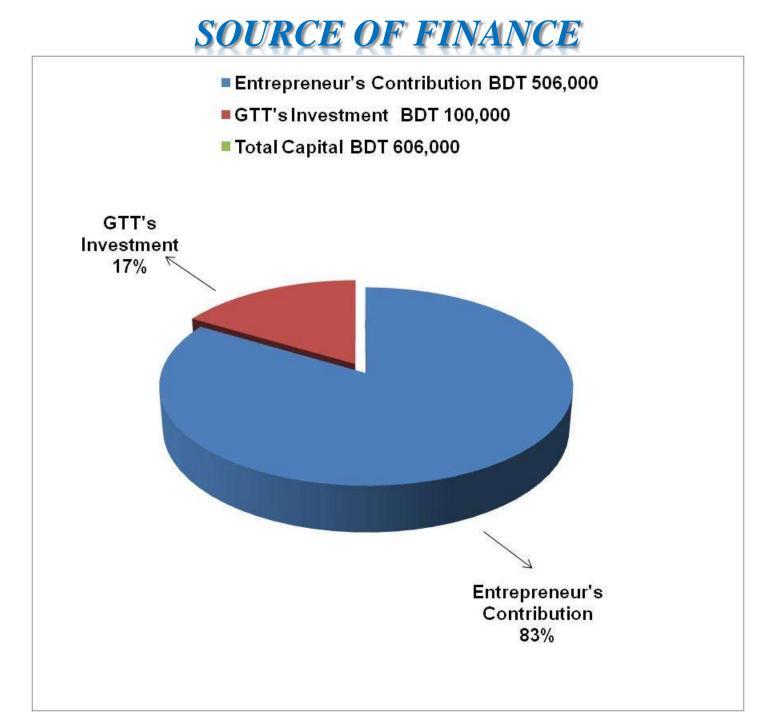

## **PROPOSED NOBIN UDYOKTA BUSINESS INFO**

| Business Name                                                                                                                                                                                              | : | Hazi Alim Store                                                                          |
|------------------------------------------------------------------------------------------------------------------------------------------------------------------------------------------------------------|---|------------------------------------------------------------------------------------------|
| Address/ Location                                                                                                                                                                                          | : | Kongshanagar purba bazar, Burichang, Comilla.                                            |
| Total Investment in BDT                                                                                                                                                                                    | : | Tk. 606,000                                                                              |
| Financing                                                                                                                                                                                                  | : | Self Tk. 506,000 (from existing business)<br>Required Investment Tk. 100,000 (as equity) |
| Present salary/drawings from business                                                                                                                                                                      | : | BDT 6,000 (Six thousand)                                                                 |
| Proposed Salary                                                                                                                                                                                            | : | BDT 8,000 (Eight thousand)                                                               |
| Proposed Business<br>Implementation Plan<br>(i) % of present gross profit<br>margin<br>(ii) Estimated % of proposed<br>gross profit margin<br>(iii) In future risk mgt. plan<br>(from fire, disaster etc.) | : | On products 35%.<br>On products 35%.                                                     |

# PRESENT & PROPOSED INVESTMENT BREAKDOWN

| Particu                                                                   | Existing<br>Business                                                      | Proposed | Total   |         |  |
|---------------------------------------------------------------------------|---------------------------------------------------------------------------|----------|---------|---------|--|
| Existing                                                                  | Proposed                                                                  | (BDT)    | (BDT)   | (BDT)   |  |
| Investment in products (different types of fishing net, rope and net etc) | Investment in products (different types of fishing net, rope and net etc) | 262,110  | 100,000 | 362,110 |  |
| Investment in Equipments (digital me                                      | ter, calculator, bulb and fan etc.)                                       | 3,000    |         | 3,000   |  |
| Cash in hand                                                              |                                                                           |          |         | 10,037  |  |
| Debtors (Since January, 2016 to at present)                               |                                                                           |          |         | 16,443  |  |
| Creditors (Since December, 2015 to at present)                            |                                                                           |          |         |         |  |
|                                                                           | (9,000)                                                                   |          | (9,000) |         |  |
| Decoration (fixture and fittings)                                         | 23,410                                                                    |          | 23,410  |         |  |
| Advance for shop                                                          | 200,000                                                                   |          | 200,000 |         |  |
| Total Ca                                                                  | 506,000                                                                   | 100,000  | 606,000 |         |  |