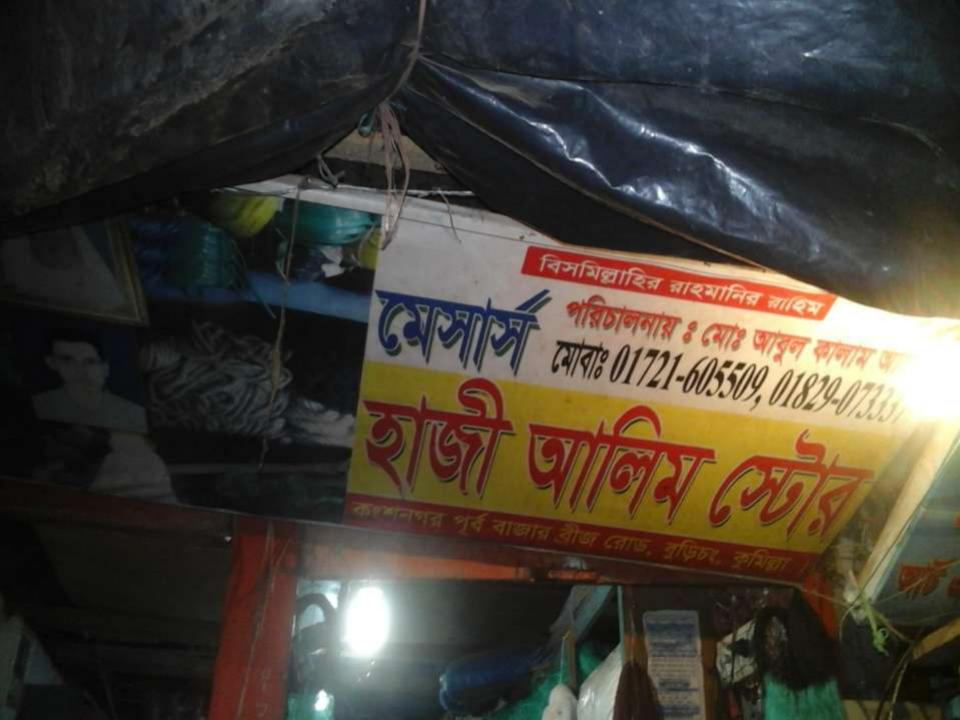

Proposed NU Business Name : Hazi Alim Store Business Category: General Retail & Wholesale

Project Identified by: Md. Anwar Hossain, Asst. Nobin, Burichang unit, Comilla Business Proposal Prepared by: Naznin Akther

## **PROPOSED NOBIN UDYOKTA BUSINESS INFO**

| Business Name                                                                                                                                                                                              | : | Hazi Alim Store                                                                          |
|------------------------------------------------------------------------------------------------------------------------------------------------------------------------------------------------------------|---|------------------------------------------------------------------------------------------|
| Address/ Location                                                                                                                                                                                          | : | Kongshanagar purba bazar, Burichang, Comilla.                                            |
| Total Investment in BDT                                                                                                                                                                                    | : | Tk. 606,000                                                                              |
| Financing                                                                                                                                                                                                  | : | Self Tk. 506,000 (from existing business)<br>Required Investment Tk. 100,000 (as equity) |
| Present salary/drawings from business                                                                                                                                                                      | : | BDT 6,000 (Six thousand)                                                                 |
| Proposed Salary                                                                                                                                                                                            | : | BDT 8,000 (Eight thousand)                                                               |
| Proposed Business<br>Implementation Plan<br>(i) % of present gross profit<br>margin<br>(ii) Estimated % of proposed<br>gross profit margin<br>(iii) In future risk mgt. plan<br>(from fire, disaster etc.) | : | On products 35%.<br>On products 35%.                                                     |