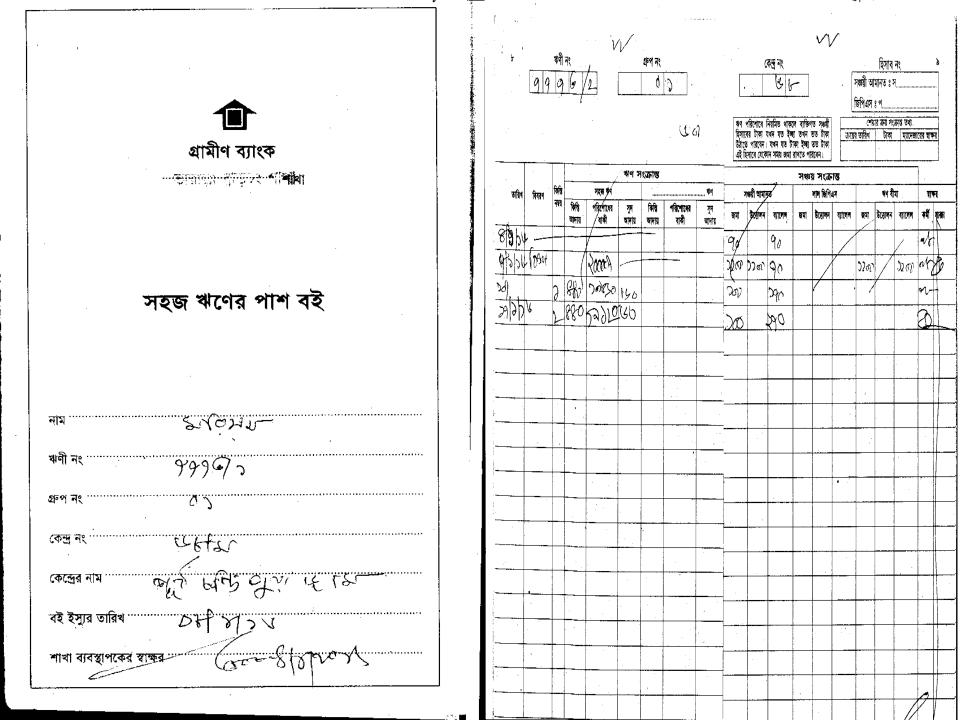

## BRIEF BIO OF THE PROPOSED NOBIN UDYOKTA

| Name and address                                                                                                                                                                                                                                                     | :                                       | Md. Abul Kalam Azad<br>Vill: Purba Chandipur, Union: Malapara, Post: Malapara, Upazila:<br>Brahmanpara, District: Comilla.                                                                                                                                |
|----------------------------------------------------------------------------------------------------------------------------------------------------------------------------------------------------------------------------------------------------------------------|-----------------------------------------|-----------------------------------------------------------------------------------------------------------------------------------------------------------------------------------------------------------------------------------------------------------|
| Age                                                                                                                                                                                                                                                                  | :                                       | 32 years                                                                                                                                                                                                                                                  |
| Marital status                                                                                                                                                                                                                                                       | :                                       | Married                                                                                                                                                                                                                                                   |
| Children                                                                                                                                                                                                                                                             | :                                       | 02 (Two) Sons and 01 (One) Daughter                                                                                                                                                                                                                       |
| No. of siblings:                                                                                                                                                                                                                                                     | :                                       | 06 (Six) Brothers and 06 (Six) Sisters                                                                                                                                                                                                                    |
| Parent's and GB related Info:<br>(i) Who is GB member<br>(ii) Mother's name<br>(iii) Father's name<br>(iv) GB member's info<br>Further Information:<br>(v) Who pays GB loan installment<br>(vi) Mobile lady<br>(vii) Grameen Education Loan<br>(viii) Any other loan | ::::::::::::::::::::::::::::::::::::::: | Mother✔FatherMst. Mariam BegumLate. Abdul AlimBranch: Purba Chandipur, Comilla, Centre # 68/mo,Loan no.: 7773/1 Membership since November 21, 1998First Ioan: Tk. 5,000Existing Ioan: Tk. 20,000, Outstanding Loan: Tk. 19,120Entrepreneur's brotherNoNil |