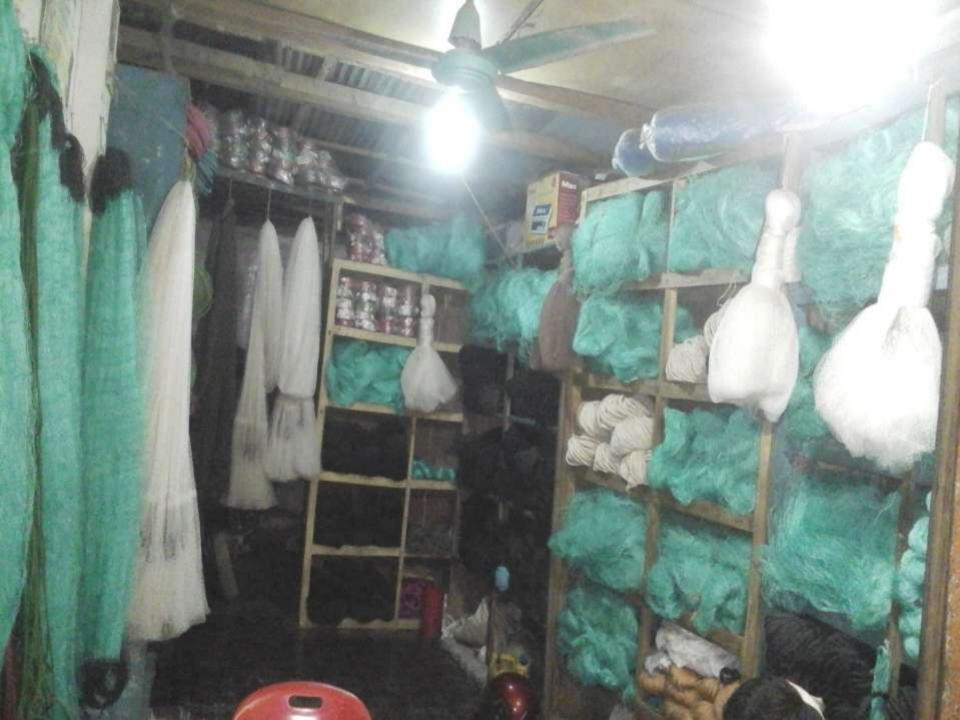

## **PROPOSED NOBIN UDYOKTA BUSINESS INFO**

| Business Name                                                                                                                                                                                              | : | Hazi Alim Store                                                                          |
|------------------------------------------------------------------------------------------------------------------------------------------------------------------------------------------------------------|---|------------------------------------------------------------------------------------------|
| Address/ Location                                                                                                                                                                                          | : | Kongshanagar purba bazar, Burichang, Comilla.                                            |
| Total Investment in BDT                                                                                                                                                                                    | : | Tk. 606,000                                                                              |
| Financing                                                                                                                                                                                                  | : | Self Tk. 506,000 (from existing business)<br>Required Investment Tk. 100,000 (as equity) |
| Present salary/drawings from business                                                                                                                                                                      | : | BDT 6,000 (Six thousand)                                                                 |
| Proposed Salary                                                                                                                                                                                            | : | BDT 8,000 (Eight thousand)                                                               |
| Proposed Business<br>Implementation Plan<br>(i) % of present gross profit<br>margin<br>(ii) Estimated % of proposed<br>gross profit margin<br>(iii) In future risk mgt. plan<br>(from fire, disaster etc.) | : | On products 35%.<br>On products 35%.                                                     |

# PRESENT & PROPOSED INVESTMENT BREAKDOWN

| Particu                                                                   | Existing<br>Business                                                      | Proposed | Total   |         |  |
|---------------------------------------------------------------------------|---------------------------------------------------------------------------|----------|---------|---------|--|
| Existing                                                                  | Proposed                                                                  | (BDT)    | (BDT)   | (BDT)   |  |
| Investment in products (different types of fishing net, rope and net etc) | Investment in products (different types of fishing net, rope and net etc) | 262,110  | 100,000 | 362,110 |  |
| Investment in Equipments (digital me                                      | ter, calculator, bulb and fan etc.)                                       | 3,000    |         | 3,000   |  |
| Cash in hand                                                              |                                                                           |          |         | 10,037  |  |
| Debtors (Since January, 2016 to at present)                               |                                                                           |          |         | 16,443  |  |
| Creditors (Since December, 2015 to at present)                            |                                                                           |          |         |         |  |
|                                                                           | (9,000)                                                                   |          | (9,000) |         |  |
| Decoration (fixture and fittings)                                         | 23,410                                                                    |          | 23,410  |         |  |
| Advance for shop                                                          | 200,000                                                                   |          | 200,000 |         |  |
| Total Ca                                                                  | 506,000                                                                   | 100,000  | 606,000 |         |  |