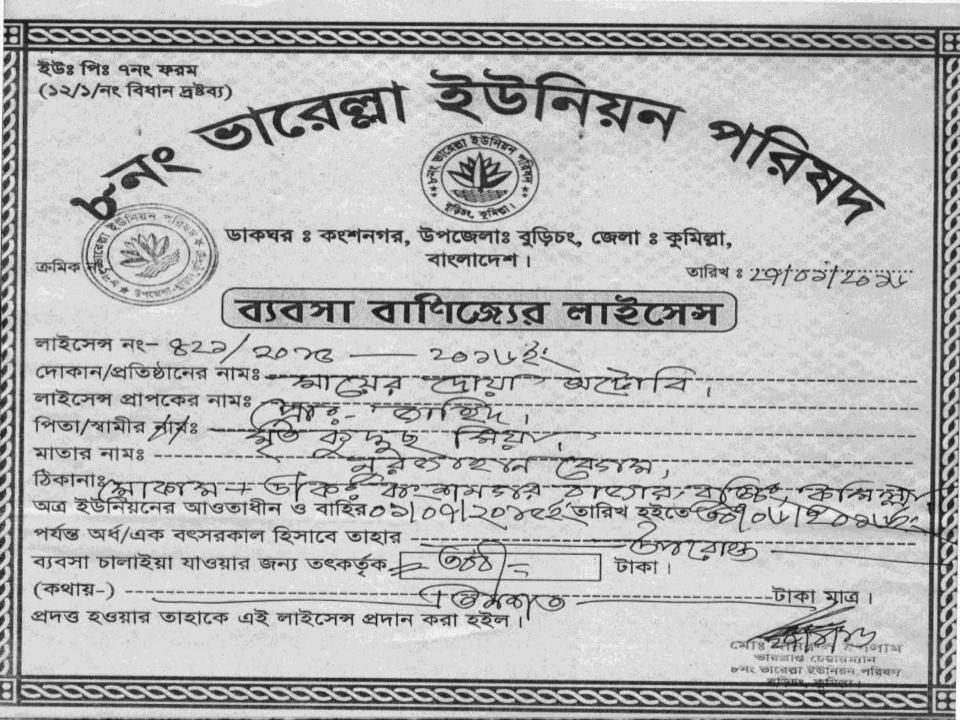

### Proposed NU Business Name: Maaer Doa Otobi Business Category: General Retail & Wholesale

Project Identified by: Md. Anwar Hossain, Asst. Nobin, Burichang unit, Comilla Business Proposal Prepared by: Naznin Akther

## BRIEF BIO OF THE PROPOSED NOBIN UDYOKTA

| Name and address                                                                                                          | :     | Jahid Vill: Kongshanagar, Union: Bharella, Post: Kongshanagar, Upazila: Burichang, District: Comilla.                                                                                                                                 |
|---------------------------------------------------------------------------------------------------------------------------|-------|---------------------------------------------------------------------------------------------------------------------------------------------------------------------------------------------------------------------------------------|
| Age                                                                                                                       | :     | 28 years                                                                                                                                                                                                                              |
| Marital status                                                                                                            | :     | Married                                                                                                                                                                                                                               |
| Children                                                                                                                  | :     | 01 (One) Son and 01 (One) Daughter                                                                                                                                                                                                    |
| No. of siblings:                                                                                                          | :     | 07 (Seven) Brothers and 03 (Three) Sisters                                                                                                                                                                                            |
| Parent's and GB related Info: (i) Who is GB member (ii) Mother's name (iii) Father's name (iv) GB member's info           | : : : | Mother Father  Nurjahan Begum  Late. Abdul Kuddus  Branch: Kongshanagar, Comilla, Centre # 23/mo,  Loan no.: 2236 Membership since November 08, 1994  First loan: Tk. 5,000  Existing loan: Tk. 150,000, Outstanding Loan: Tk. 57,954 |
| Further Information: (v) Who pays GB loan installment (vi) Mobile lady (vii) Grameen Education Loan (viii) Any other loan | : : : | Entrepreneur's brother No Nil Nil                                                                                                                                                                                                     |