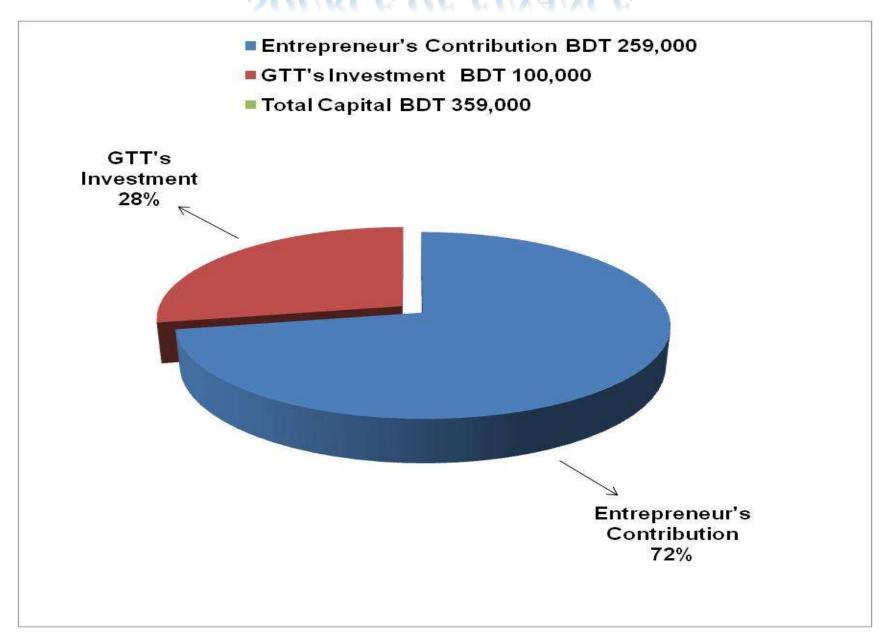

## PRESENT & PROPOSED INVESTMENT BREAKDOWN

| Particulars                                              |                                                                                              |  | Proposed | Total   |  |
|----------------------------------------------------------|----------------------------------------------------------------------------------------------|--|----------|---------|--|
| Existing                                                 | Existing Proposed                                                                            |  | (BDT)    | (BDT)   |  |
| table, dinning table, trolley and rack                   | almira, dressing table, bed, study almira, dressing table, bed, able, dinning table, trolley |  | 100,000  | 287,950 |  |
| Investment in Equipments (calculator, bulb and fan etc.) |                                                                                              |  |          | 1,050   |  |
| Cash in hand                                             |                                                                                              |  |          |         |  |
|                                                          | 12,840                                                                                       |  | 12,840   |         |  |
| Debtors (Since January, 2016 to at present)              |                                                                                              |  |          |         |  |
|                                                          | 2,000                                                                                        |  | 2,000    |         |  |
| Decoration (fixture and fittings)                        |                                                                                              |  |          |         |  |
|                                                          | 5,160                                                                                        |  | 5,160    |         |  |
| Advance for shop                                         |                                                                                              |  |          |         |  |
|                                                          | 50,000                                                                                       |  | 50,000   |         |  |
| Total Capital                                            |                                                                                              |  | 100,000  | 359,000 |  |