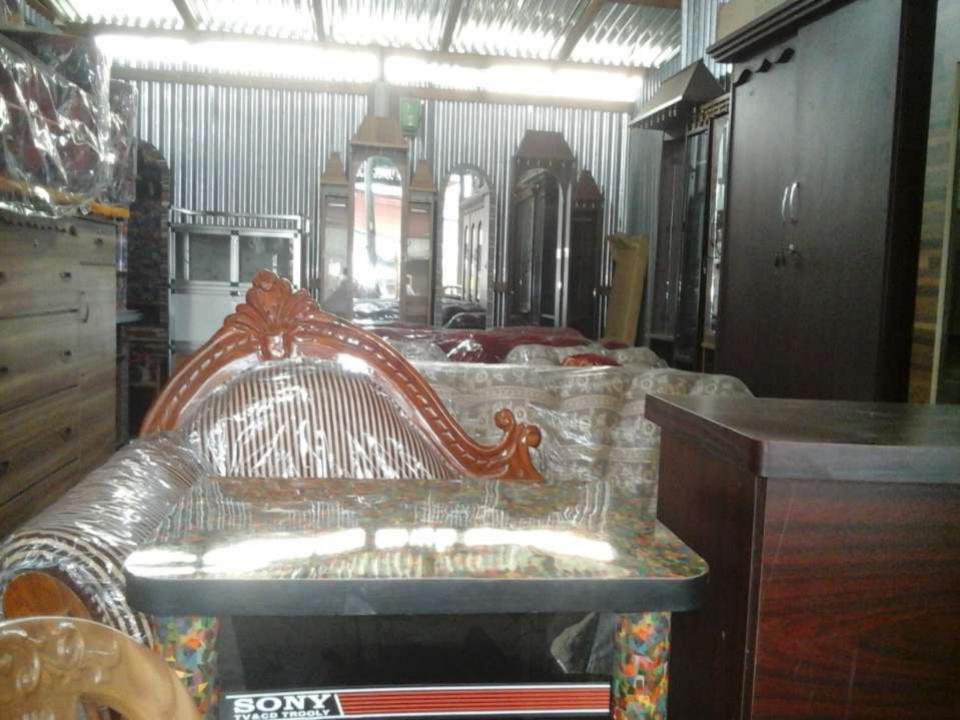

## PRESENT & PROPOSED INVESTMENT BREAKDOWN

| Particulars                                              |                                                                                              |  | Proposed | Total   |  |
|----------------------------------------------------------|----------------------------------------------------------------------------------------------|--|----------|---------|--|
| Existing                                                 | Existing Proposed                                                                            |  | (BDT)    | (BDT)   |  |
| table, dinning table, trolley and rack                   | almira, dressing table, bed, study almira, dressing table, bed, able, dinning table, trolley |  | 100,000  | 287,950 |  |
| Investment in Equipments (calculator, bulb and fan etc.) |                                                                                              |  |          | 1,050   |  |
| Cash in hand                                             |                                                                                              |  |          |         |  |
|                                                          | 12,840                                                                                       |  | 12,840   |         |  |
| Debtors (Since January, 2016 to at present)              |                                                                                              |  |          |         |  |
|                                                          | 2,000                                                                                        |  | 2,000    |         |  |
| Decoration (fixture and fittings)                        |                                                                                              |  |          |         |  |
|                                                          | 5,160                                                                                        |  | 5,160    |         |  |
| Advance for shop                                         |                                                                                              |  |          |         |  |
|                                                          | 50,000                                                                                       |  | 50,000   |         |  |
| Total Capital                                            |                                                                                              |  | 100,000  | 359,000 |  |