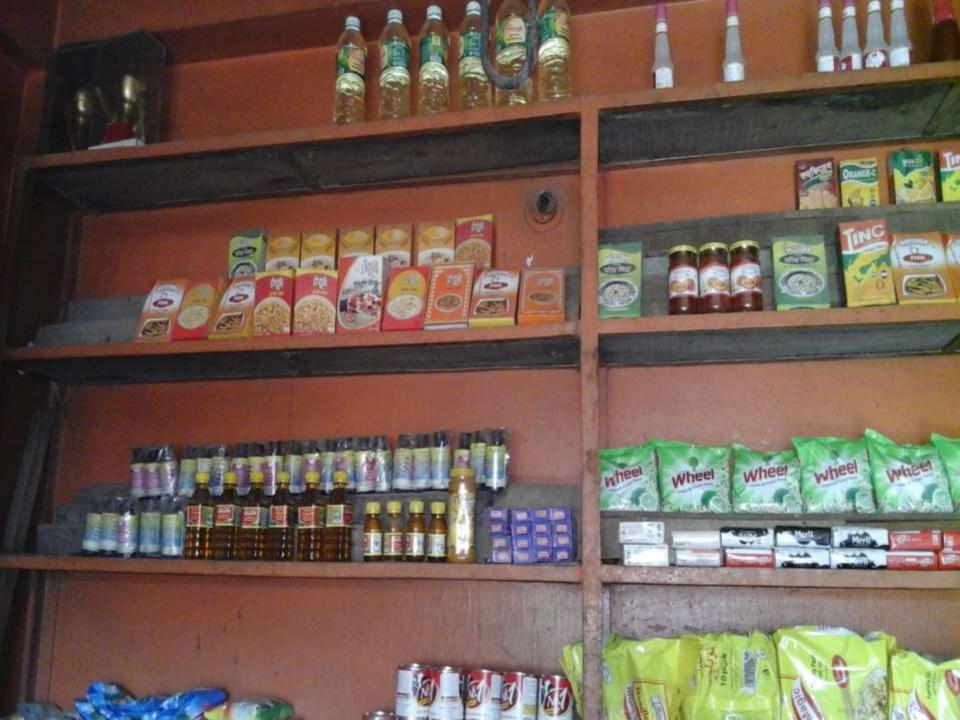

## PROPOSED NOBIN UDYOKTA BUSINESS INFO

| Business Name                                                | : | Nasir Departmental Store                                                              |
|--------------------------------------------------------------|---|---------------------------------------------------------------------------------------|
| Address/ Location                                            | : | Sufiya road, Mirsarai, Chittagong.                                                    |
| Total Investment in BDT                                      | : | Tk. 448,000                                                                           |
| Financing                                                    | : | Self Tk. 348,000 (from existing business) Required Investment Tk. 100,000 (as equity) |
| Present salary/drawings from business                        | : | BDT 9,000 (Nine thousand)                                                             |
| Proposed Salary                                              | : | BDT 11,000 (Eleven thousand)                                                          |
| Proposed Business<br>Implementation Plan                     |   |                                                                                       |
| (i) % of present gross profit margin                         | : | On an average 15%, bKash & Mobile Recharge 100%.                                      |
| (ii) Estimated % of proposed gross profit margin             | : | On an average 15%, bKash & Mobile Recharge 100%.                                      |
| (iii) In future risk mgt. plan<br>(from fire, disaster etc.) | : |                                                                                       |
|                                                              |   |                                                                                       |

#### PRESENT & PROPOSED INVESTMENT BREAKDOWN

| Particul                                                        | Existing<br>Business<br>(BDT)                                                         | Proposed<br>(BDT) | Total<br>(BDT) |         |
|-----------------------------------------------------------------|---------------------------------------------------------------------------------------|-------------------|----------------|---------|
| Existing                                                        | Proposed                                                                              | (== -,            |                |         |
| 1                                                               | Investment in products (Grocery item, confectionary and bakary item, soft drinks etc. | 102,700           | 100,000        | 202,700 |
| Investment in Mobile Recharge (GP,                              | 11,000                                                                                | -                 | 11,000         |         |
| Investment in bKash                                             | 20,000                                                                                | -                 | 20,000         |         |
| Investment in equipment (Refrigerallight, mobile set, IPS etc.) | 97,950                                                                                |                   | 97,950         |         |
| Cash in hand                                                    | 6,000                                                                                 | -                 | 6,000          |         |
| Debtors (Since January, 2016 to at F                            | 23,200                                                                                | -                 | 23,200         |         |
| Creditors (Since January, 2016 to at                            | (3,000)                                                                               | -                 | (3,000)        |         |
| Advance for Shop                                                | 30,000                                                                                | -                 | 30,000         |         |
| Decoration (Fixture & Fittings)                                 |                                                                                       | 60,150            | -              | 60,150  |
| Total Capital                                                   |                                                                                       | 348,000           | 100,000        | 448,000 |