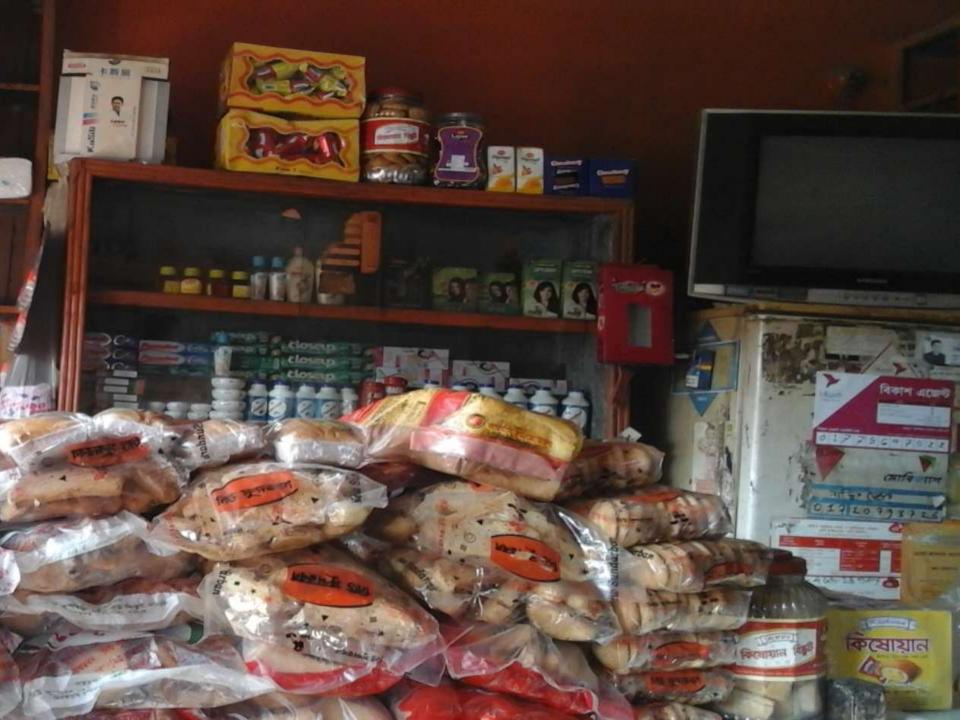

## PROPOSED NOBIN UDYOKTA BUSINESS INFO

| Business Name                                                | : | Nasir Departmental Store                                                              |
|--------------------------------------------------------------|---|---------------------------------------------------------------------------------------|
| Address/ Location                                            | : | Sufiya road, Mirsarai, Chittagong.                                                    |
| Total Investment in BDT                                      | : | Tk. 448,000                                                                           |
| Financing                                                    | : | Self Tk. 348,000 (from existing business) Required Investment Tk. 100,000 (as equity) |
| Present salary/drawings from business                        | : | BDT 9,000 (Nine thousand)                                                             |
| Proposed Salary                                              | : | BDT 11,000 (Eleven thousand)                                                          |
| Proposed Business<br>Implementation Plan                     |   |                                                                                       |
| (i) % of present gross profit margin                         | : | On an average 15%, bKash & Mobile Recharge 100%.                                      |
| (ii) Estimated % of proposed gross profit margin             | : | On an average 15%, bKash & Mobile Recharge 100%.                                      |
| (iii) In future risk mgt. plan<br>(from fire, disaster etc.) | : |                                                                                       |
|                                                              |   |                                                                                       |

#### PRESENT & PROPOSED INVESTMENT BREAKDOWN

| Particul                                                        | Existing<br>Business<br>(BDT)                                                         | Proposed<br>(BDT) | Total<br>(BDT) |         |
|-----------------------------------------------------------------|---------------------------------------------------------------------------------------|-------------------|----------------|---------|
| Existing                                                        | Proposed                                                                              | (== -,            |                |         |
| 1                                                               | Investment in products (Grocery item, confectionary and bakary item, soft drinks etc. | 102,700           | 100,000        | 202,700 |
| Investment in Mobile Recharge (GP,                              | 11,000                                                                                | -                 | 11,000         |         |
| Investment in bKash                                             | 20,000                                                                                | -                 | 20,000         |         |
| Investment in equipment (Refrigerallight, mobile set, IPS etc.) | 97,950                                                                                |                   | 97,950         |         |
| Cash in hand                                                    | 6,000                                                                                 | -                 | 6,000          |         |
| Debtors (Since January, 2016 to at F                            | 23,200                                                                                | -                 | 23,200         |         |
| Creditors (Since January, 2016 to at                            | (3,000)                                                                               | -                 | (3,000)        |         |
| Advance for Shop                                                | 30,000                                                                                | -                 | 30,000         |         |
| Decoration (Fixture & Fittings)                                 |                                                                                       | 60,150            | -              | 60,150  |
| Total Capital                                                   |                                                                                       | 348,000           | 100,000        | 448,000 |