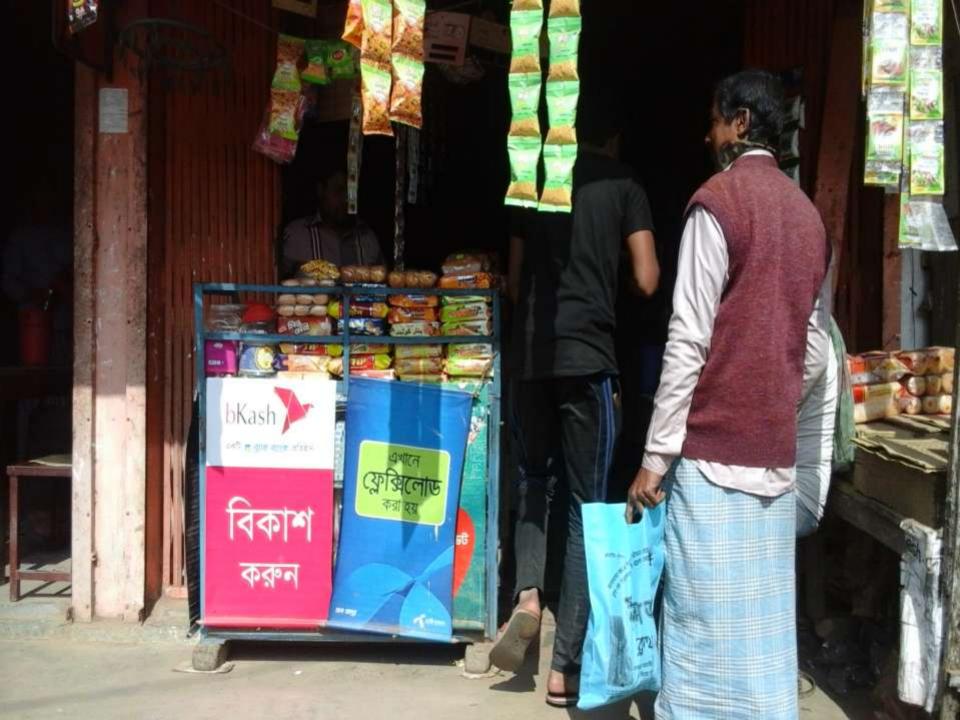

## PROPOSED NOBIN UDYOKTA BUSINESS INFO

| Business Name                                                | : | Nasir Departmental Store                                                              |
|--------------------------------------------------------------|---|---------------------------------------------------------------------------------------|
| Address/ Location                                            | : | Sufiya road, Mirsarai, Chittagong.                                                    |
| Total Investment in BDT                                      | : | Tk. 448,000                                                                           |
| Financing                                                    | : | Self Tk. 348,000 (from existing business) Required Investment Tk. 100,000 (as equity) |
| Present salary/drawings from business                        | : | BDT 9,000 (Nine thousand)                                                             |
| Proposed Salary                                              | : | BDT 11,000 (Eleven thousand)                                                          |
| Proposed Business<br>Implementation Plan                     |   |                                                                                       |
| (i) % of present gross profit margin                         | : | On an average 15%, bKash & Mobile Recharge 100%.                                      |
| (ii) Estimated % of proposed gross profit margin             | : | On an average 15%, bKash & Mobile Recharge 100%.                                      |
| (iii) In future risk mgt. plan<br>(from fire, disaster etc.) | : |                                                                                       |
|                                                              |   |                                                                                       |