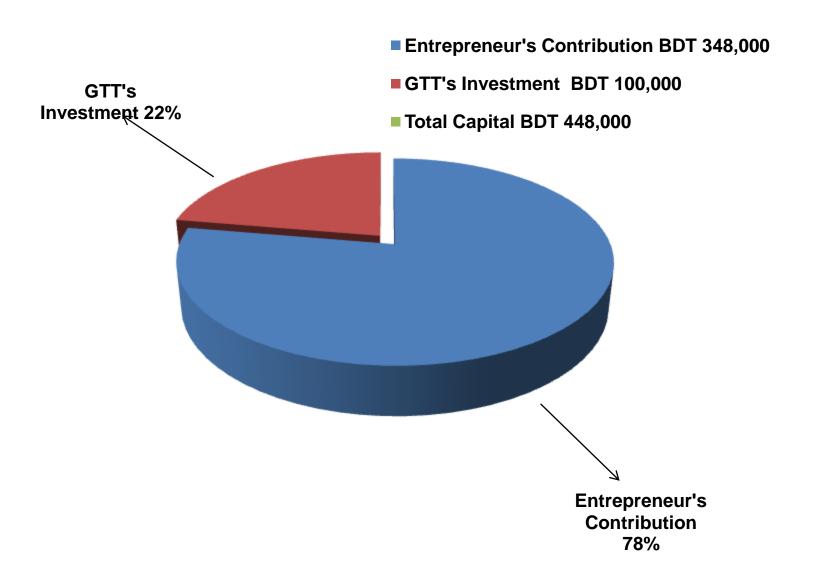

#### PRESENT & PROPOSED INVESTMENT BREAKDOWN

| Particul                                                        | Existing<br>Business<br>(BDT)                                                         | Proposed<br>(BDT) | Total<br>(BDT) |         |
|-----------------------------------------------------------------|---------------------------------------------------------------------------------------|-------------------|----------------|---------|
| Existing                                                        | Proposed                                                                              | (== -,            |                |         |
| 1                                                               | Investment in products (Grocery item, confectionary and bakary item, soft drinks etc. | 102,700           | 100,000        | 202,700 |
| Investment in Mobile Recharge (GP,                              | 11,000                                                                                | -                 | 11,000         |         |
| Investment in bKash                                             | 20,000                                                                                | -                 | 20,000         |         |
| Investment in equipment (Refrigerallight, mobile set, IPS etc.) | 97,950                                                                                |                   | 97,950         |         |
| Cash in hand                                                    | 6,000                                                                                 | -                 | 6,000          |         |
| Debtors (Since January, 2016 to at F                            | 23,200                                                                                | -                 | 23,200         |         |
| Creditors (Since January, 2016 to at                            | (3,000)                                                                               | -                 | (3,000)        |         |
| Advance for Shop                                                | 30,000                                                                                | -                 | 30,000         |         |
| Decoration (Fixture & Fittings)                                 |                                                                                       | 60,150            | -              | 60,150  |
| Total Capital                                                   |                                                                                       | 348,000           | 100,000        | 448,000 |