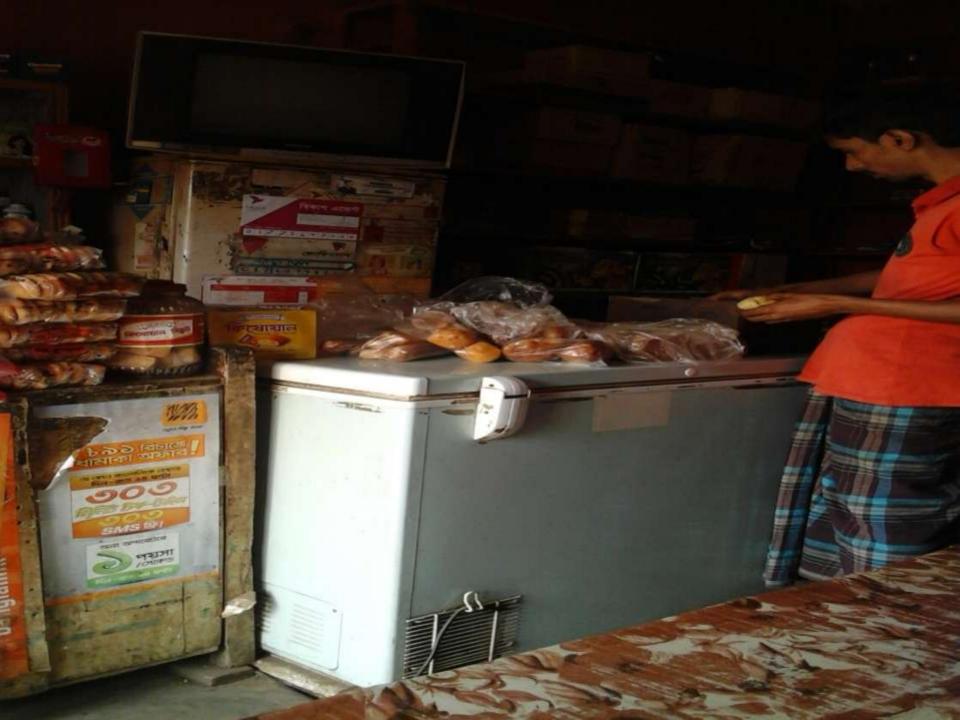

## PROPOSED NOBIN UDYOKTA BUSINESS INFO

| Business Name                                                | : | Nasir Departmental Store                                                              |
|--------------------------------------------------------------|---|---------------------------------------------------------------------------------------|
| Address/ Location                                            | : | Sufiya road, Mirsarai, Chittagong.                                                    |
| Total Investment in BDT                                      | : | Tk. 448,000                                                                           |
| Financing                                                    | : | Self Tk. 348,000 (from existing business) Required Investment Tk. 100,000 (as equity) |
| Present salary/drawings from business                        | : | BDT 9,000 (Nine thousand)                                                             |
| Proposed Salary                                              | : | BDT 11,000 (Eleven thousand)                                                          |
| Proposed Business<br>Implementation Plan                     |   |                                                                                       |
| (i) % of present gross profit margin                         | : | On an average 15%, bKash & Mobile Recharge 100%.                                      |
| (ii) Estimated % of proposed gross profit margin             | : | On an average 15%, bKash & Mobile Recharge 100%.                                      |
| (iii) In future risk mgt. plan<br>(from fire, disaster etc.) | : |                                                                                       |
|                                                              |   |                                                                                       |