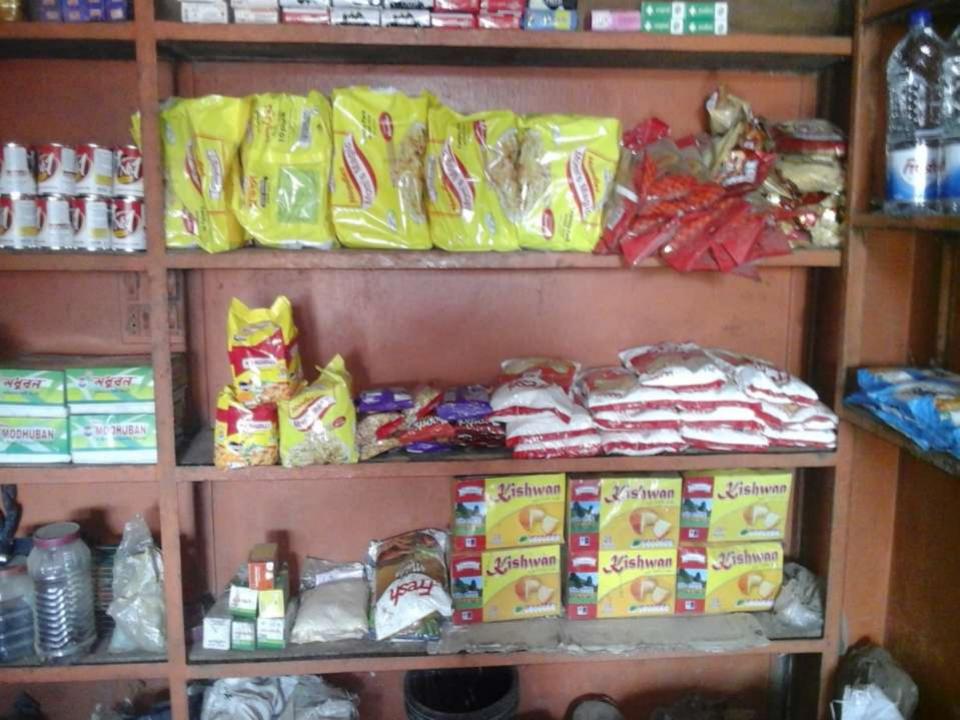

## PROPOSED NOBIN UDYOKTA BUSINESS INFO

| Business Name                                                | : | Nasir Departmental Store                                                              |
|--------------------------------------------------------------|---|---------------------------------------------------------------------------------------|
| Address/ Location                                            | : | Sufiya road, Mirsarai, Chittagong.                                                    |
| Total Investment in BDT                                      | : | Tk. 448,000                                                                           |
| Financing                                                    | : | Self Tk. 348,000 (from existing business) Required Investment Tk. 100,000 (as equity) |
| Present salary/drawings from business                        | : | BDT 9,000 (Nine thousand)                                                             |
| Proposed Salary                                              | : | BDT 11,000 (Eleven thousand)                                                          |
| Proposed Business<br>Implementation Plan                     |   |                                                                                       |
| (i) % of present gross profit margin                         | : | On an average 15%, bKash & Mobile Recharge 100%.                                      |
| (ii) Estimated % of proposed gross profit margin             | : | On an average 15%, bKash & Mobile Recharge 100%.                                      |
| (iii) In future risk mgt. plan<br>(from fire, disaster etc.) | : |                                                                                       |
|                                                              |   |                                                                                       |

#### PRESENT & PROPOSED INVESTMENT BREAKDOWN

| Particul                                                        | Existing<br>Business<br>(BDT)                                                         | Proposed<br>(BDT) | Total<br>(BDT) |         |
|-----------------------------------------------------------------|---------------------------------------------------------------------------------------|-------------------|----------------|---------|
| Existing                                                        | Proposed                                                                              | (== -,            |                |         |
| 1                                                               | Investment in products (Grocery item, confectionary and bakary item, soft drinks etc. | 102,700           | 100,000        | 202,700 |
| Investment in Mobile Recharge (GP,                              | 11,000                                                                                | -                 | 11,000         |         |
| Investment in bKash                                             | 20,000                                                                                | -                 | 20,000         |         |
| Investment in equipment (Refrigerallight, mobile set, IPS etc.) | 97,950                                                                                |                   | 97,950         |         |
| Cash in hand                                                    | 6,000                                                                                 | -                 | 6,000          |         |
| Debtors (Since January, 2016 to at F                            | 23,200                                                                                | -                 | 23,200         |         |
| Creditors (Since January, 2016 to at                            | (3,000)                                                                               | -                 | (3,000)        |         |
| Advance for Shop                                                | 30,000                                                                                | -                 | 30,000         |         |
| Decoration (Fixture & Fittings)                                 |                                                                                       | 60,150            | -              | 60,150  |
| Total Capital                                                   |                                                                                       | 348,000           | 100,000        | 448,000 |