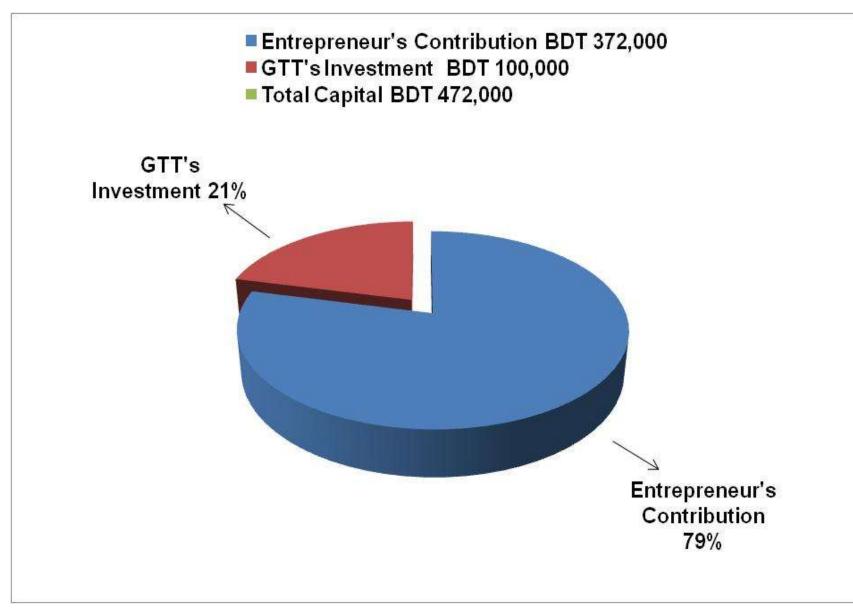

## **PROPOSED NOBIN UDYOKTA BUSINESS INFO**

| Business Name                                                | : | Maa Baba Doa Furniture                                                                   |
|--------------------------------------------------------------|---|------------------------------------------------------------------------------------------|
| Address/ Location                                            | - | Mithasora, Mirsarai, Chittagong.                                                         |
| Total Investment in BDT                                      | - | Tk. 472,000                                                                              |
| Financing                                                    | : | Self Tk. 372,000 (from existing business)<br>Required Investment Tk. 100,000 (as equity) |
| Present salary/drawings from business                        | : | BDT 9,000 (Nine thousand)                                                                |
| Proposed Salary                                              | : | BDT 10,000 (Ten thousand)                                                                |
| Proposed Business<br>Implementation Plan                     |   |                                                                                          |
| (i) % of present gross profit margin                         | : | On an Average 17%                                                                        |
| (ii) Estimated % of proposed gross profit margin             | : | On an Average 17%                                                                        |
| (iii) In future risk mgt. plan<br>(from fire, disaster etc.) | : |                                                                                          |

| Particula                                                                                           | Existing<br>Business                                                     | Proposed | Total   |         |
|-----------------------------------------------------------------------------------------------------|--------------------------------------------------------------------------|----------|---------|---------|
| Existing                                                                                            | Proposed                                                                 | (BDT)    | (BDT)   | (BDT)   |
| Investment in products ( bed,<br>showcase, dressing table, sofa and<br>different types of wood etc) | Investment in products<br>(different types of furniture<br>and wood etc) | 280,500  | 100,000 | 380,500 |
| Investment in Machineries (cutting r<br>maching,clamping and related acces                          |                                                                          | 16,260   | -       | 16,260  |
| Investment in Equipment & Tools (L                                                                  | ight, etc.)                                                              | 1,700    | -       | 1,700   |
| Cash in hand                                                                                        |                                                                          | 12,900   | -       | 12,900  |
| Advance for Shop                                                                                    |                                                                          | 50,000   | -       | 50,000  |
| Debtors (Since September, 2015 to                                                                   | at present)                                                              | 5,000    | -       | 5,000   |
| Creditors (Since September, 2015 t                                                                  | o at present)                                                            | (3,000)  | _       | (3,000) |
| GB Outstanding Loan                                                                                 | (1,760)                                                                  |          | (1,760) |         |
| Decoration (fixture and fittings)                                                                   | 10,400                                                                   |          | 10,400  |         |
| Total Cap                                                                                           | 372,000                                                                  | 100,000  | 472,000 |         |