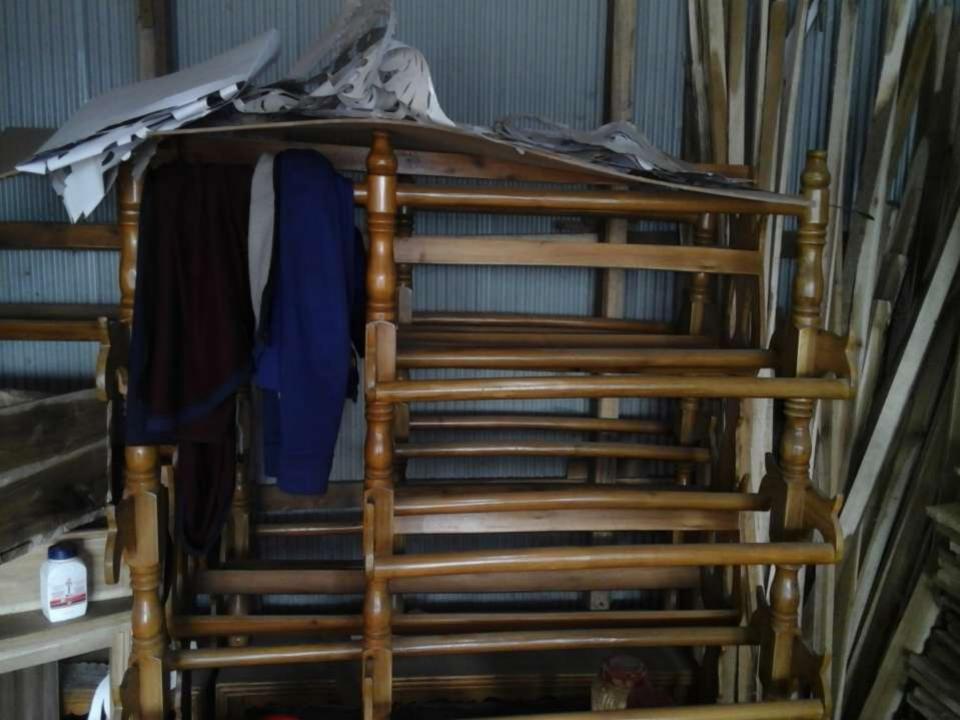

| Particula                                                                                           | Existing<br>Business                                                     | Proposed | Total   |         |
|-----------------------------------------------------------------------------------------------------|--------------------------------------------------------------------------|----------|---------|---------|
| Existing                                                                                            | Proposed                                                                 | (BDT)    | (BDT)   | (BDT)   |
| Investment in products ( bed,<br>showcase, dressing table, sofa and<br>different types of wood etc) | Investment in products<br>(different types of furniture<br>and wood etc) | 280,500  | 100,000 | 380,500 |
| Investment in Machineries (cutting r<br>maching,clamping and related acces                          |                                                                          | 16,260   | -       | 16,260  |
| Investment in Equipment & Tools (L                                                                  | ight, etc.)                                                              | 1,700    | -       | 1,700   |
| Cash in hand                                                                                        |                                                                          | 12,900   | -       | 12,900  |
| Advance for Shop                                                                                    |                                                                          | 50,000   | -       | 50,000  |
| Debtors (Since September, 2015 to                                                                   | at present)                                                              | 5,000    | -       | 5,000   |
| Creditors (Since September, 2015 t                                                                  | o at present)                                                            | (3,000)  | _       | (3,000) |
| GB Outstanding Loan                                                                                 | (1,760)                                                                  |          | (1,760) |         |
| Decoration (fixture and fittings)                                                                   | 10,400                                                                   |          | 10,400  |         |
| Total Cap                                                                                           | 372,000                                                                  | 100,000  | 472,000 |         |