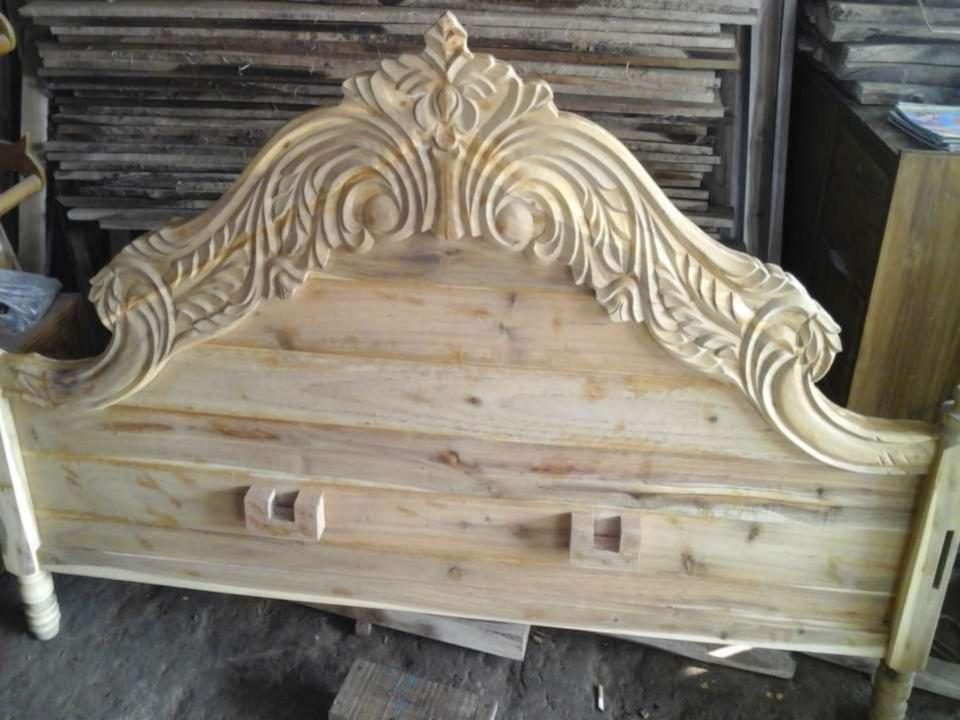

## **PROPOSED NOBIN UDYOKTA BUSINESS INFO**

| Business Name                                                | : | Maa Baba Doa Furniture                                                                   |
|--------------------------------------------------------------|---|------------------------------------------------------------------------------------------|
| Address/ Location                                            | - | Mithasora, Mirsarai, Chittagong.                                                         |
| Total Investment in BDT                                      | - | Tk. 472,000                                                                              |
| Financing                                                    | : | Self Tk. 372,000 (from existing business)<br>Required Investment Tk. 100,000 (as equity) |
| Present salary/drawings from business                        | : | BDT 9,000 (Nine thousand)                                                                |
| Proposed Salary                                              | : | BDT 10,000 (Ten thousand)                                                                |
| Proposed Business<br>Implementation Plan                     |   |                                                                                          |
| (i) % of present gross profit margin                         | : | On an Average 17%                                                                        |
| (ii) Estimated % of proposed gross profit margin             | : | On an Average 17%                                                                        |
| (iii) In future risk mgt. plan<br>(from fire, disaster etc.) | : |                                                                                          |

| Particula                                                                                           | Existing<br>Business                                                     | Proposed | Total   |         |
|-----------------------------------------------------------------------------------------------------|--------------------------------------------------------------------------|----------|---------|---------|
| Existing                                                                                            | Proposed                                                                 | (BDT)    | (BDT)   | (BDT)   |
| Investment in products ( bed,<br>showcase, dressing table, sofa and<br>different types of wood etc) | Investment in products<br>(different types of furniture<br>and wood etc) | 280,500  | 100,000 | 380,500 |
| Investment in Machineries (cutting r<br>maching,clamping and related acces                          |                                                                          | 16,260   | -       | 16,260  |
| Investment in Equipment & Tools (L                                                                  | ight, etc.)                                                              | 1,700    | -       | 1,700   |
| Cash in hand                                                                                        |                                                                          | 12,900   | -       | 12,900  |
| Advance for Shop                                                                                    |                                                                          | 50,000   | -       | 50,000  |
| Debtors (Since September, 2015 to                                                                   | at present)                                                              | 5,000    | -       | 5,000   |
| Creditors (Since September, 2015 t                                                                  | o at present)                                                            | (3,000)  | _       | (3,000) |
| GB Outstanding Loan                                                                                 | (1,760)                                                                  |          | (1,760) |         |
| Decoration (fixture and fittings)                                                                   | 10,400                                                                   |          | 10,400  |         |
| Total Cap                                                                                           | 372,000                                                                  | 100,000  | 472,000 |         |