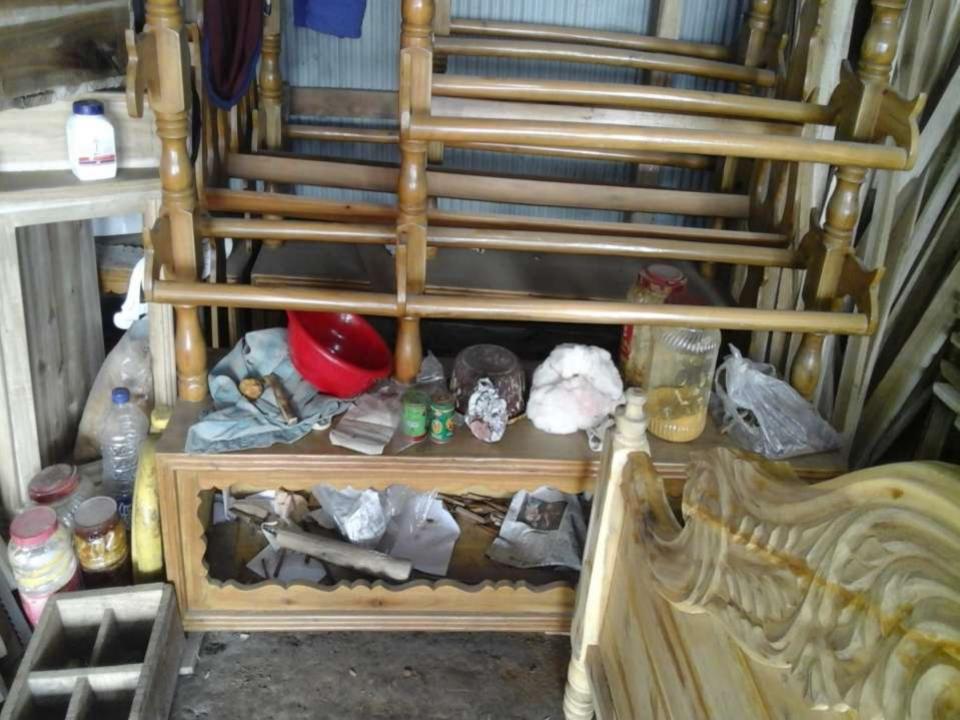

| Particula                                                                                           | Existing<br>Business                                                     | Proposed | Total   |         |
|-----------------------------------------------------------------------------------------------------|--------------------------------------------------------------------------|----------|---------|---------|
| Existing                                                                                            | Proposed                                                                 | (BDT)    | (BDT)   | (BDT)   |
| Investment in products ( bed,<br>showcase, dressing table, sofa and<br>different types of wood etc) | Investment in products<br>(different types of furniture<br>and wood etc) | 280,500  | 100,000 | 380,500 |
| Investment in Machineries (cutting r<br>maching,clamping and related acces                          |                                                                          | 16,260   | -       | 16,260  |
| Investment in Equipment & Tools (L                                                                  | ight, etc.)                                                              | 1,700    | -       | 1,700   |
| Cash in hand                                                                                        |                                                                          | 12,900   | -       | 12,900  |
| Advance for Shop                                                                                    |                                                                          | 50,000   | -       | 50,000  |
| Debtors (Since September, 2015 to                                                                   | at present)                                                              | 5,000    | -       | 5,000   |
| Creditors (Since September, 2015 t                                                                  | o at present)                                                            | (3,000)  | _       | (3,000) |
| GB Outstanding Loan                                                                                 | (1,760)                                                                  |          | (1,760) |         |
| Decoration (fixture and fittings)                                                                   | 10,400                                                                   |          | 10,400  |         |
| Total Cap                                                                                           | 372,000                                                                  | 100,000  | 472,000 |         |