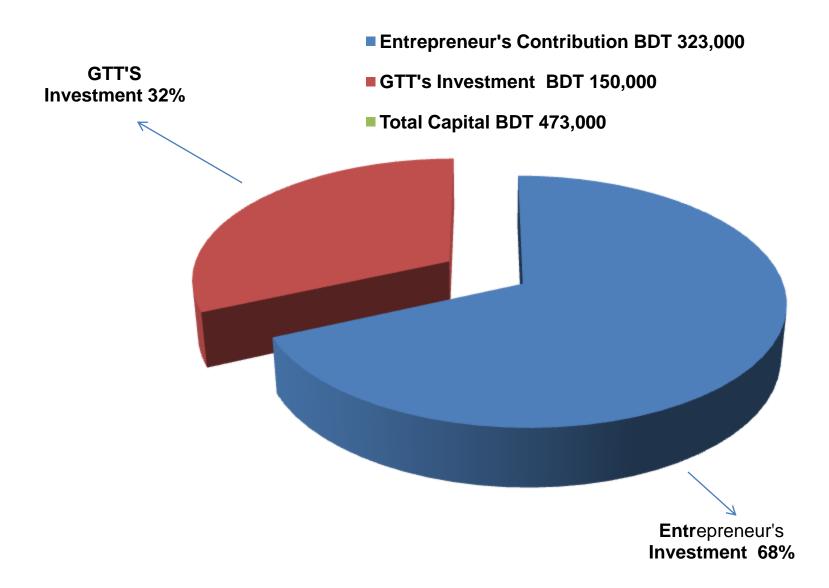

#### PROPOSED NOBIN UDYOKTA BUSINESS INFO

| Business Name                                                | : | Forhad Store                                                                          |
|--------------------------------------------------------------|---|---------------------------------------------------------------------------------------|
| Address/ Location                                            | : | Shotibari, mithapukur, Rangpur.                                                       |
| Total Investment in BDT                                      | : | Tk. 473,000                                                                           |
| Financing                                                    | : | Self Tk. 323,000 (from existing business) Required Investment Tk. 150,000 (as equity) |
| Present salary/drawings from business                        | : | BDT 7,000 (Seven Thousand)                                                            |
| Proposed Salary                                              | : | BDT 8,000 (Eight Thousand)                                                            |
| Proposed Business<br>Implementation Plan                     |   |                                                                                       |
| (i) % of present gross profit margin                         | : | On an average 07%                                                                     |
| (ii) Estimated % of proposed gross profit margin             | : | On an average 07%                                                                     |
| (iii) In future risk mgt. plan<br>(from fire, disaster etc.) | : |                                                                                       |

#### PRESENT & PROPOSED INVESTMENT BREAKDOWN

| Particula                                                    | Existing<br>Business                                         | Proposed | Total   |         |  |
|--------------------------------------------------------------|--------------------------------------------------------------|----------|---------|---------|--|
| Existing                                                     | Proposed                                                     | (BDT)    | (BDT)   | (BDT)   |  |
| Investment in products (Grocery and Confectionary item etc.) | Investment in products (Grocery and Confectionary item etc.) | 284,344  | 150,000 | 434,344 |  |
| Investment in Equipment & Calculator, weight machine e       | 14,356                                                       | -        | 14,356  |         |  |
| Cash in hand                                                 | 14,100                                                       | -        | 14,100  |         |  |
| Investment in Decoration (Fittings)                          | 10,200                                                       | -        | 10,200  |         |  |
| Total Capi                                                   | 323,000                                                      | 150,000  | 473,000 |         |  |

#### SOURCE OF FINANCE