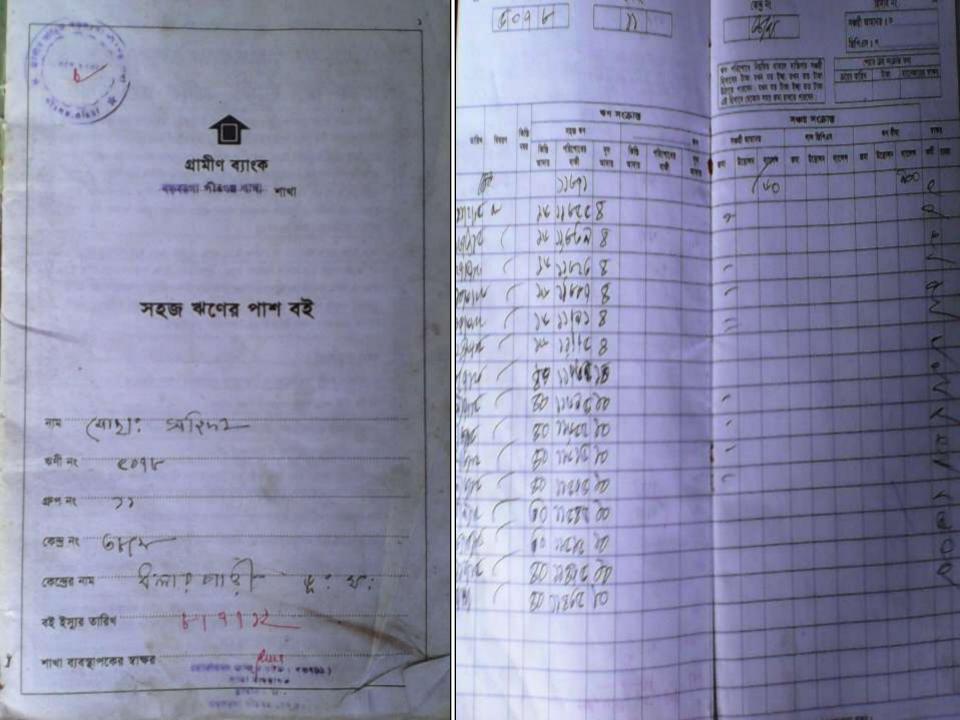

### BRIEF BIO OF THE PROPOSED NOBIN UDYOKTA

| Name and address                                                                                                          | :     | Md. Ibrahim Mia Vill: Dholar para, Union: Durgapur, Post: Shotibari Upazila: Mithapukur, District: Rangpur.                                                                                                                     |
|---------------------------------------------------------------------------------------------------------------------------|-------|---------------------------------------------------------------------------------------------------------------------------------------------------------------------------------------------------------------------------------|
| Age                                                                                                                       | :     | 29 years                                                                                                                                                                                                                        |
| Marital status                                                                                                            | :     | Married                                                                                                                                                                                                                         |
| Children                                                                                                                  | :     | 01(One) Daughter                                                                                                                                                                                                                |
| No. of siblings:                                                                                                          | :     | 02 (two) Brothers and 01 (One) Sister                                                                                                                                                                                           |
| Parent's and GB related Info:  (i) Who is GB member  (ii) Mother's name  (iii) Father's name  (iv) GB member's info       | : : : | Mother   Mst. Shahida Begum  Md. Wahab Uddin  Branch: Brodorgha, Pirganj, Rangpur Centre # 38/Mo  Loan no.: 5078, Member since February 05, 1998  First loan: Tk.1,500  Existing loan: Tk. 15,000, Outstanding loan: Tk. 11,435 |
| Further Information: (v) Who pays GB loan installment (vi) Mobile lady (vii) Grameen Education Loan (viii) Any other loan | :     | Entrepreneur's Father No Nil Nil                                                                                                                                                                                                |

#### BRIEF HISTORY OF GB LOAN UTILIZATION BY FAMILY

- Mst. Shahida Begum is a GB member since February 05, 1998, at first she took GB loan BDT 1,500 (One thousand five hundred).
- Gradually she took GB loan several times and utilized it for purchasing cow and assisting her husband existing business.
- Finally GB loan helped her to improve economic condition, livelihood and expanding the existing business of her husband.