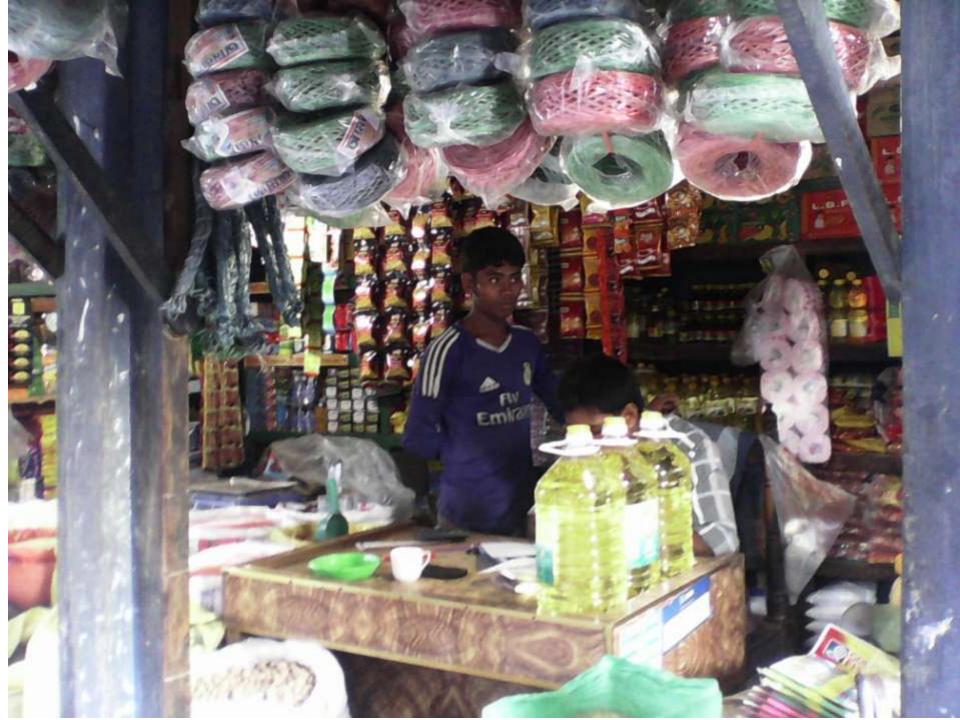

#### PROPOSED NOBIN UDYOKTA BUSINESS INFO

| Business Name                                                | : | Forhad Store                                                                          |
|--------------------------------------------------------------|---|---------------------------------------------------------------------------------------|
| Address/ Location                                            | : | Shotibari, mithapukur, Rangpur.                                                       |
| Total Investment in BDT                                      | : | Tk. 473,000                                                                           |
| Financing                                                    | : | Self Tk. 323,000 (from existing business) Required Investment Tk. 150,000 (as equity) |
| Present salary/drawings from business                        | : | BDT 7,000 (Seven Thousand)                                                            |
| Proposed Salary                                              | : | BDT 8,000 (Eight Thousand)                                                            |
| Proposed Business<br>Implementation Plan                     |   |                                                                                       |
| (i) % of present gross profit margin                         | : | On an average 07%                                                                     |
| (ii) Estimated % of proposed gross profit margin             | : | On an average 07%                                                                     |
| (iii) In future risk mgt. plan<br>(from fire, disaster etc.) | : |                                                                                       |

#### INFO ON EXISTING BUSINESS OPERATIONS

| Dortiouloro                                  | Existing Business (BDT) |         |           |  |  |
|----------------------------------------------|-------------------------|---------|-----------|--|--|
| Particulars                                  | Daily                   | Monthly | Yearly    |  |  |
| Sales income from Products (wholesale) (A)   | 12,000                  | 336,000 | 4,032,000 |  |  |
| Less: Cost of Sales / Products (B)           | 11,160                  | 312,480 | 3,749,760 |  |  |
| Gross Profit (C) [C=(A-B)]                   | 840                     | 23,520  | 282,240   |  |  |
| Less: Operating Cost:                        |                         |         |           |  |  |
| Electricity bill                             |                         | 600     | 7,200     |  |  |
| Mobile bill                                  |                         | 900     | 10,800    |  |  |
| Night Guard bill                             |                         | 80      | 960       |  |  |
| Conveyance bill                              |                         | 3,000   | 36,000    |  |  |
| Ownership Transfer Fee                       |                         |         |           |  |  |
| Present Salary (Family & Self)               |                         | 7,000   | 84,000    |  |  |
| Present Salary (Assistant-01)                |                         | 3,000   | 36,000    |  |  |
| Other Cost (Stationary & Entertainment etc.) |                         | 3,000   | 36,000    |  |  |
| Non Cash Item:                               |                         |         |           |  |  |
| Depreciation Expenses                        |                         | 264     | 3,173     |  |  |
| Total Operating Cost (D)                     |                         | 17,844  | 214,133   |  |  |
| Net Profit (C-D):                            |                         | 5,676   | 68,107    |  |  |