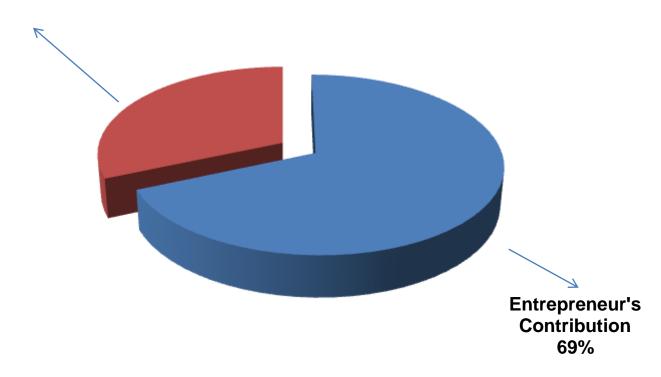

## SOURCE OF FINANCE

- Entrepreneur's Contribution BDT 217,900
- GTT's Investment BDT 100,000
- Total Capital BDT 317,900

GTT's Investment 31%