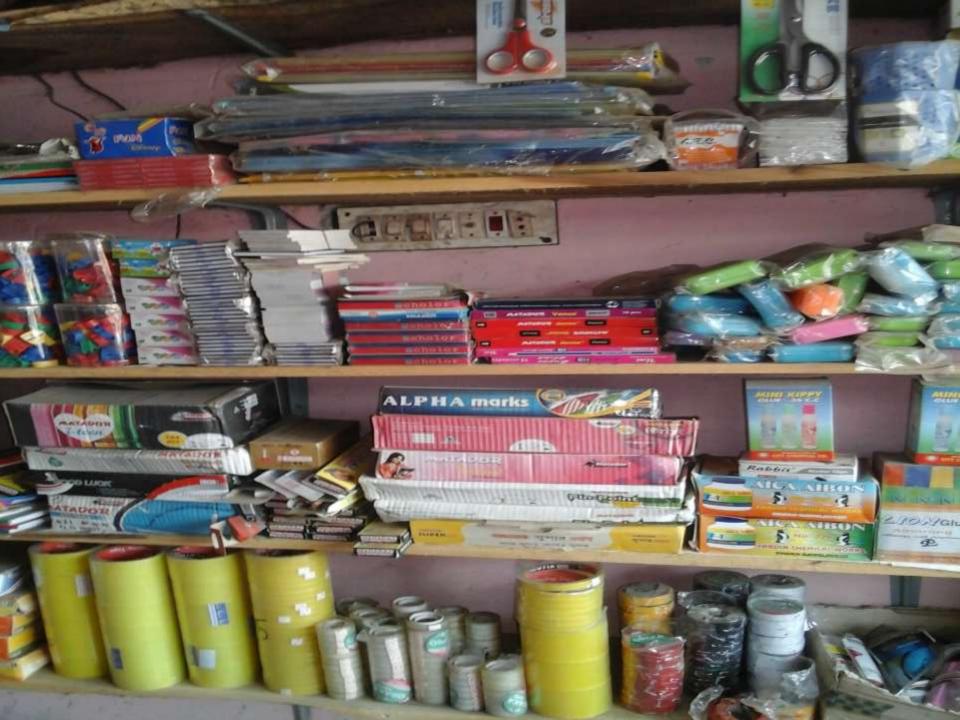

# PROPOSED NOBIN UDYOKTA BUSINESS INFO

| Business Name                                                       | : | Mayer Dowa Library & Telecom Center                                                   |
|---------------------------------------------------------------------|---|---------------------------------------------------------------------------------------|
| Address/ Location                                                   | : | Masab Bazar, Tarabo, Narayanganj.                                                     |
| Total Investment in BDT                                             | : | Tk. 317,900                                                                           |
| Financing                                                           | : | Self Tk. 217,900 (from existing business) Required Investment Tk. 100,000 (as equity) |
| Present salary/drawings from business                               | : | BDT 2,500 ( Two thousand five hundred)                                                |
| Proposed Salary                                                     | : | BDT 4,000 (Four thousand)                                                             |
| Proposed Business Implementation Plan (i) % of present gross profit |   | On an average 20%, bkash and Mobile load 100%.                                        |
| margin (ii) Estimated % of proposed gross profit margin             | : | On an average 20%, bkash and Mobile load 100%.                                        |
| (iii) In future risk mgt. plan<br>(from fire, disaster etc.)        | : |                                                                                       |
|                                                                     |   |                                                                                       |

## INFO ON EXISTING BUSINESS OPERATIONS

| Deutieuleus                                  |       | EB (BDT) |         |  |  |  |
|----------------------------------------------|-------|----------|---------|--|--|--|
| Particulars                                  | Daily | Monthly  | Yearly  |  |  |  |
| Sales income from products                   | 1,000 | 28,000   | 336,000 |  |  |  |
| Income from bKash                            | 80    | 2,240    | 26,880  |  |  |  |
| Income from Mobile Recharge                  | 81    | 2,268    | 27,216  |  |  |  |
| Totel Sales Income (A)                       | 1,161 | 32,508   | 390,096 |  |  |  |
| Less: Cost of Sales (Purchase product) (B)   | 800   | 22,400   | 268,800 |  |  |  |
| Gross Profit (C) [C=(A-B)]                   | 361   | 10,108   | 121,296 |  |  |  |
| Less: Operating Cost:                        |       |          |         |  |  |  |
| Electricity bill                             |       | 400      | 4,800   |  |  |  |
| Shop rent                                    |       | 1,200    | 14,400  |  |  |  |
| Mobile bill                                  |       | 300      | 3,600   |  |  |  |
| Conveyance bill                              |       | 500      | 6,000   |  |  |  |
| Present Salary (Self and family)             |       | 2,500    | 30,000  |  |  |  |
| Other Cost (stationary & Entertainment etc.) |       | 200      | 2,400   |  |  |  |
| Non Cash Item:                               |       |          |         |  |  |  |
| Depreciation Expenses                        |       | 501      | 6,010   |  |  |  |
| Total Operating Cost (D)                     |       | 5,841    | 70,090  |  |  |  |
| Net Profit (C-D):                            |       | 4,267    | 51,206  |  |  |  |

## PRESENT & PROPOSED INVESTMENT BREAKDOWN

| Particulars                                                                                   |                                                                                               |         | Proposed<br>(BDT) | Total<br>(BDT) |
|-----------------------------------------------------------------------------------------------|-----------------------------------------------------------------------------------------------|---------|-------------------|----------------|
| Existing                                                                                      | Proposed                                                                                      |         |                   |                |
| Investment in products (Stationary item and different types of school books, story book etc.) | Investment in products (Stationary item and different types of school books, story book etc.) | 86,200  | 30,000            | 116,200        |
| Investment in bKash                                                                           | 65,000                                                                                        | 60,000  | 125,000           |                |
| Investment in Mobile Recharg                                                                  | 65,000                                                                                        | 60,000  | 125,000           |                |
| Investment in Mobile Recharg                                                                  | 20,000                                                                                        | 10,000  | 30,000            |                |
| Investment in Machineries & e                                                                 | equipment ( mobile set, Light,                                                                |         |                   |                |
| Fan etc.)                                                                                     |                                                                                               | 11,600  | _                 | 11,600         |
| Cash in hand                                                                                  | 500                                                                                           | -       | 500               |                |
| Decoration (fixture and fitting                                                               |                                                                                               |         |                   |                |
|                                                                                               | 24,600                                                                                        |         | 24,600            |                |
| Advance for shop                                                                              |                                                                                               | 10,000  | -                 | 10,000         |
| Total C                                                                                       | apital                                                                                        | 217,900 |                   | 317,900        |