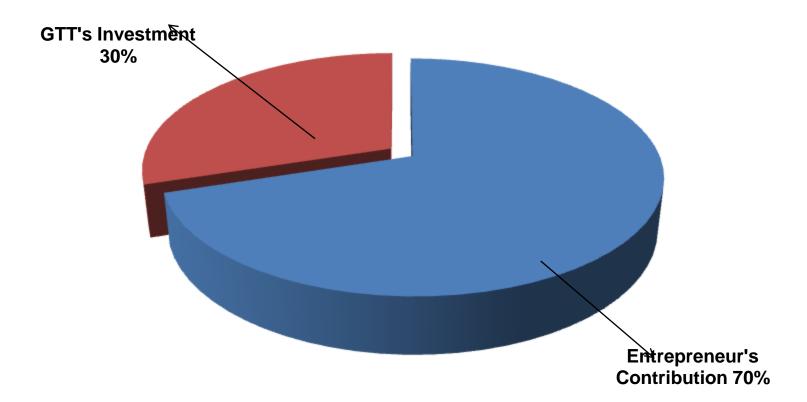

### SOURCE OF FINANCE

- Entrepreneur's Contribution 352,000
- GTT's Investment 150,000
- Total Capital 502,000