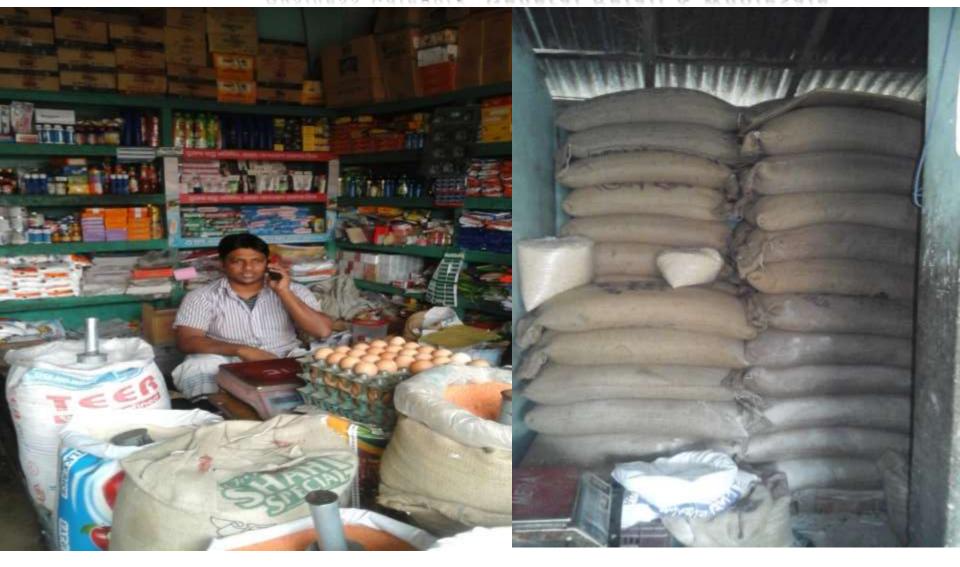

## PROPOSED NOBIN UDYOKTA BUSINESS INFO

| Business Name                                                | :  | Mamun Store                                                                           |
|--------------------------------------------------------------|----|---------------------------------------------------------------------------------------|
| Address/ Location                                            | :  | Berab Bazar, Rupgonj, Narayangonj.                                                    |
| Total Investment in BDT                                      | •  | Tk. 502,000                                                                           |
| Financing                                                    | •• | Self Tk. 352,000 (from existing business) Required Investment Tk. 150,000 (as equity) |
| Present salary/drawings from business                        | •• | Taka 16,000 (Sixteen thousand)                                                        |
| Proposed Salary (estimates)                                  |    | Taka 18,000 ( Eighteen thousand)                                                      |
| Proposed Business<br>Implementation Plan                     |    |                                                                                       |
| (i) % of present gross profit margin                         | :  | On products 10%                                                                       |
| (ii) Estimated % of proposed gross profit margin             | :  | On products 10%                                                                       |
| (iii) In future risk mgt. plan<br>(from fire, disaster etc.) | :  |                                                                                       |

### INFO ON EXISTING BUSINESS OPERATIONS

| Dowtioulove                                                                                            | EB (BDT) |         |           |  |  |
|--------------------------------------------------------------------------------------------------------|----------|---------|-----------|--|--|
| Particulars Particulars Particulars                                                                    | Daily    | Monthly | Yearly    |  |  |
| Sales income from products (grocery item, cosmetics item, bakery item, thread and soft drinks etc) (A) | 10,000   | 280,000 | 3,360,000 |  |  |
| Less: Cost of sales of products (product purchase) (B)                                                 | 9,000    | 252,000 | 3,024,000 |  |  |
| Gross Profit (C) [C=(A-B)]                                                                             | 1,000    | 28,000  | 336,000   |  |  |
| Less: Operating Cost:                                                                                  |          | ·       | ·         |  |  |
| Electricity bill                                                                                       |          | 350     | 4,200     |  |  |
| Mobile bill                                                                                            |          | 500     | 6,000     |  |  |
| Night Guard bill                                                                                       |          | 250     | 3,000     |  |  |
| Conveyance                                                                                             |          | 5,000   | 60,000    |  |  |
| Provision of bad Debt                                                                                  |          | 21      | 250       |  |  |
| Bank Charge (DD, PO, SC)                                                                               |          |         |           |  |  |
| Ownership Transfer Fee                                                                                 |          | -       | -         |  |  |
| Present Salary (Self & family)                                                                         |          | 16,000  | 192,000   |  |  |
| Present Salary (Assistant-1)                                                                           |          | 1,500   | 18,000    |  |  |
| Other Cost (stationary & Entertainment etc.)                                                           |          | 800     | 9,600     |  |  |
| Non Cash Item:                                                                                         |          |         |           |  |  |
| Depreciation Expenses                                                                                  |          | 165     | 1,975     |  |  |
| Total Operating Cost (D)                                                                               |          | 24,585  | 295,025   |  |  |
| Net Profit (C-D):                                                                                      |          | 3,415   | 40,975    |  |  |
| Retained Income                                                                                        |          | •       | ·         |  |  |

### PRESENT & PROPOSED INVESTMENT BREAKDOWN

| Particula                                                                                                                                              | Particulars                                                                 |                         |                   |                |
|--------------------------------------------------------------------------------------------------------------------------------------------------------|-----------------------------------------------------------------------------|-------------------------|-------------------|----------------|
| Existing                                                                                                                                               | Proposed                                                                    | Existing Business (BDT) | Proposed<br>(BDT) | Total<br>(BDT) |
| Investment in products (rice, flour, oil, salt, sugar, pulses, confectionary item, cosmetics itrm, soap, spice, tea leaf, noodles and bakery item etc) | Investment in products<br>( rice, dale, oil, water and<br>grocery item etc) | 335,000                 | 150,000           | 485,000        |
| Investment in Equipments (bulb a                                                                                                                       | and fan etc.)                                                               | 2,500                   |                   | 2,500          |
| Cash in hand                                                                                                                                           |                                                                             | 23,500                  |                   | 23,500         |
| Debtors (Since December, 2015 to                                                                                                                       | at present)                                                                 | 25,000                  |                   | 25,000         |
| Creditors                                                                                                                                              |                                                                             | (50,000)                |                   | (50,000)       |
| Decoration (fixture and fittings)                                                                                                                      |                                                                             | 16,000                  |                   | 16,000         |
| Total Cap                                                                                                                                              | oital                                                                       | 352,000                 | 150,000           | 502,000        |