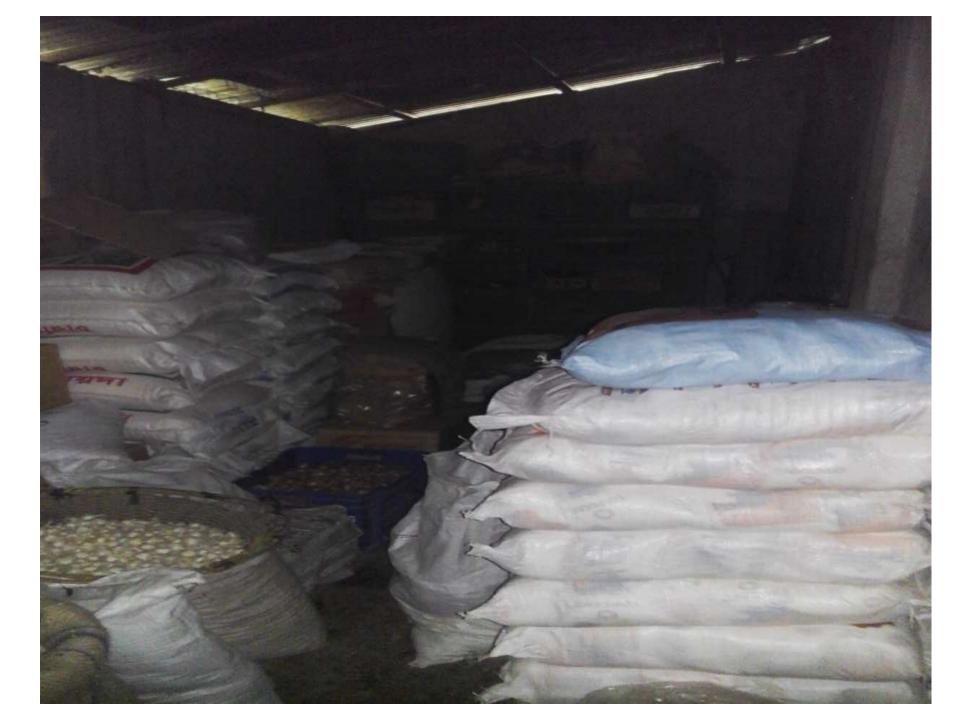

## PROPOSED NOBIN UDYOKTA BUSINESS INFO

| Business Name                                                | :  | Mamun Store                                                                           |
|--------------------------------------------------------------|----|---------------------------------------------------------------------------------------|
| Address/ Location                                            | :  | Berab Bazar, Rupgonj, Narayangonj.                                                    |
| Total Investment in BDT                                      | •  | Tk. 502,000                                                                           |
| Financing                                                    | •• | Self Tk. 352,000 (from existing business) Required Investment Tk. 150,000 (as equity) |
| Present salary/drawings from business                        | •• | Taka 16,000 (Sixteen thousand)                                                        |
| Proposed Salary (estimates)                                  |    | Taka 18,000 ( Eighteen thousand)                                                      |
| Proposed Business<br>Implementation Plan                     |    |                                                                                       |
| (i) % of present gross profit margin                         | :  | On products 10%                                                                       |
| (ii) Estimated % of proposed gross profit margin             | :  | On products 10%                                                                       |
| (iii) In future risk mgt. plan<br>(from fire, disaster etc.) | :  |                                                                                       |

### INFO ON EXISTING BUSINESS OPERATIONS

| Dowtioulove                                                                                            | EB (BDT) |         |           |  |  |
|--------------------------------------------------------------------------------------------------------|----------|---------|-----------|--|--|
| Particulars Particulars Particulars                                                                    | Daily    | Monthly | Yearly    |  |  |
| Sales income from products (grocery item, cosmetics item, bakery item, thread and soft drinks etc) (A) | 10,000   | 280,000 | 3,360,000 |  |  |
| Less: Cost of sales of products (product purchase) (B)                                                 | 9,000    | 252,000 | 3,024,000 |  |  |
| Gross Profit (C) [C=(A-B)]                                                                             | 1,000    | 28,000  | 336,000   |  |  |
| Less: Operating Cost:                                                                                  |          | ·       | ·         |  |  |
| Electricity bill                                                                                       |          | 350     | 4,200     |  |  |
| Mobile bill                                                                                            |          | 500     | 6,000     |  |  |
| Night Guard bill                                                                                       |          | 250     | 3,000     |  |  |
| Conveyance                                                                                             |          | 5,000   | 60,000    |  |  |
| Provision of bad Debt                                                                                  |          | 21      | 250       |  |  |
| Bank Charge (DD, PO, SC)                                                                               |          |         |           |  |  |
| Ownership Transfer Fee                                                                                 |          | -       | -         |  |  |
| Present Salary (Self & family)                                                                         |          | 16,000  | 192,000   |  |  |
| Present Salary (Assistant-1)                                                                           |          | 1,500   | 18,000    |  |  |
| Other Cost (stationary & Entertainment etc.)                                                           |          | 800     | 9,600     |  |  |
| Non Cash Item:                                                                                         |          |         |           |  |  |
| Depreciation Expenses                                                                                  |          | 165     | 1,975     |  |  |
| Total Operating Cost (D)                                                                               |          | 24,585  | 295,025   |  |  |
| Net Profit (C-D):                                                                                      |          | 3,415   | 40,975    |  |  |
| Retained Income                                                                                        |          | •       | ·         |  |  |

### PRESENT & PROPOSED INVESTMENT BREAKDOWN

| Particula                                                                                                                                              | Particulars                                                                 |                         |                   |                |
|--------------------------------------------------------------------------------------------------------------------------------------------------------|-----------------------------------------------------------------------------|-------------------------|-------------------|----------------|
| Existing                                                                                                                                               | Proposed                                                                    | Existing Business (BDT) | Proposed<br>(BDT) | Total<br>(BDT) |
| Investment in products (rice, flour, oil, salt, sugar, pulses, confectionary item, cosmetics itrm, soap, spice, tea leaf, noodles and bakery item etc) | Investment in products<br>( rice, dale, oil, water and<br>grocery item etc) | 335,000                 | 150,000           | 485,000        |
| Investment in Equipments (bulb a                                                                                                                       | and fan etc.)                                                               | 2,500                   |                   | 2,500          |
| Cash in hand                                                                                                                                           |                                                                             | 23,500                  |                   | 23,500         |
| Debtors (Since December, 2015 to                                                                                                                       | at present)                                                                 | 25,000                  |                   | 25,000         |
| Creditors                                                                                                                                              |                                                                             | (50,000)                |                   | (50,000)       |
| Decoration (fixture and fittings)                                                                                                                      |                                                                             | 16,000                  |                   | 16,000         |
| Total Cap                                                                                                                                              | oital                                                                       | 352,000                 | 150,000           | 502,000        |