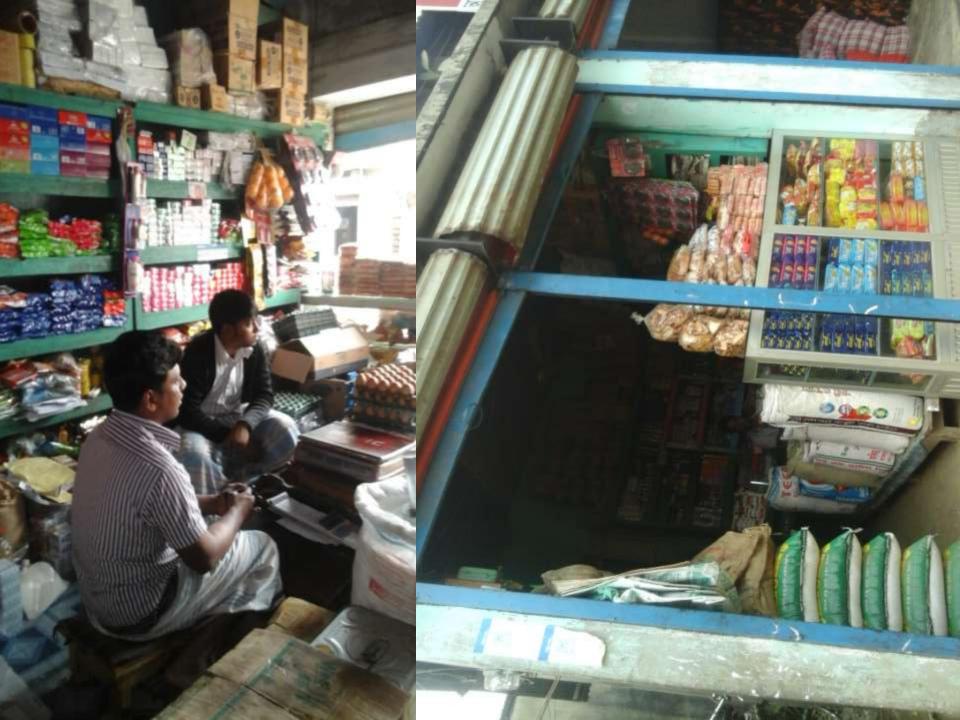

## PROPOSED NOBIN UDYOKTA BUSINESS INFO

| Business Name                                                | :  | Mamun Store                                                                           |
|--------------------------------------------------------------|----|---------------------------------------------------------------------------------------|
| Address/ Location                                            | :  | Berab Bazar, Rupgonj, Narayangonj.                                                    |
| Total Investment in BDT                                      | •  | Tk. 502,000                                                                           |
| Financing                                                    | •• | Self Tk. 352,000 (from existing business) Required Investment Tk. 150,000 (as equity) |
| Present salary/drawings from business                        | •• | Taka 16,000 (Sixteen thousand)                                                        |
| Proposed Salary (estimates)                                  |    | Taka 18,000 ( Eighteen thousand)                                                      |
| Proposed Business<br>Implementation Plan                     |    |                                                                                       |
| (i) % of present gross profit margin                         | :  | On products 10%                                                                       |
| (ii) Estimated % of proposed gross profit margin             | :  | On products 10%                                                                       |
| (iii) In future risk mgt. plan<br>(from fire, disaster etc.) | :  |                                                                                       |

### INFO ON EXISTING BUSINESS OPERATIONS

| Dowtioulove                                                                                            | EB (BDT) |         |           |  |  |
|--------------------------------------------------------------------------------------------------------|----------|---------|-----------|--|--|
| Particulars Particulars Particulars                                                                    | Daily    | Monthly | Yearly    |  |  |
| Sales income from products (grocery item, cosmetics item, bakery item, thread and soft drinks etc) (A) | 10,000   | 280,000 | 3,360,000 |  |  |
| Less: Cost of sales of products (product purchase) (B)                                                 | 9,000    | 252,000 | 3,024,000 |  |  |
| Gross Profit (C) [C=(A-B)]                                                                             | 1,000    | 28,000  | 336,000   |  |  |
| Less: Operating Cost:                                                                                  |          | ·       | ·         |  |  |
| Electricity bill                                                                                       |          | 350     | 4,200     |  |  |
| Mobile bill                                                                                            |          | 500     | 6,000     |  |  |
| Night Guard bill                                                                                       |          | 250     | 3,000     |  |  |
| Conveyance                                                                                             |          | 5,000   | 60,000    |  |  |
| Provision of bad Debt                                                                                  |          | 21      | 250       |  |  |
| Bank Charge (DD, PO, SC)                                                                               |          |         |           |  |  |
| Ownership Transfer Fee                                                                                 |          | -       | -         |  |  |
| Present Salary (Self & family)                                                                         |          | 16,000  | 192,000   |  |  |
| Present Salary (Assistant-1)                                                                           |          | 1,500   | 18,000    |  |  |
| Other Cost (stationary & Entertainment etc.)                                                           |          | 800     | 9,600     |  |  |
| Non Cash Item:                                                                                         |          |         |           |  |  |
| Depreciation Expenses                                                                                  |          | 165     | 1,975     |  |  |
| Total Operating Cost (D)                                                                               |          | 24,585  | 295,025   |  |  |
| Net Profit (C-D):                                                                                      |          | 3,415   | 40,975    |  |  |
| Retained Income                                                                                        |          | •       | ·         |  |  |

### PRESENT & PROPOSED INVESTMENT BREAKDOWN

| Particula                                                                                                                                              | Particulars                                                                 |                         |                   |                |
|--------------------------------------------------------------------------------------------------------------------------------------------------------|-----------------------------------------------------------------------------|-------------------------|-------------------|----------------|
| Existing                                                                                                                                               | Proposed                                                                    | Existing Business (BDT) | Proposed<br>(BDT) | Total<br>(BDT) |
| Investment in products (rice, flour, oil, salt, sugar, pulses, confectionary item, cosmetics itrm, soap, spice, tea leaf, noodles and bakery item etc) | Investment in products<br>( rice, dale, oil, water and<br>grocery item etc) | 335,000                 | 150,000           | 485,000        |
| Investment in Equipments (bulb a                                                                                                                       | and fan etc.)                                                               | 2,500                   |                   | 2,500          |
| Cash in hand                                                                                                                                           |                                                                             | 23,500                  |                   | 23,500         |
| Debtors (Since December, 2015 to                                                                                                                       | at present)                                                                 | 25,000                  |                   | 25,000         |
| Creditors                                                                                                                                              |                                                                             | (50,000)                |                   | (50,000)       |
| Decoration (fixture and fittings)                                                                                                                      |                                                                             | 16,000                  |                   | 16,000         |
| Total Cap                                                                                                                                              | oital                                                                       | 352,000                 | 150,000           | 502,000        |