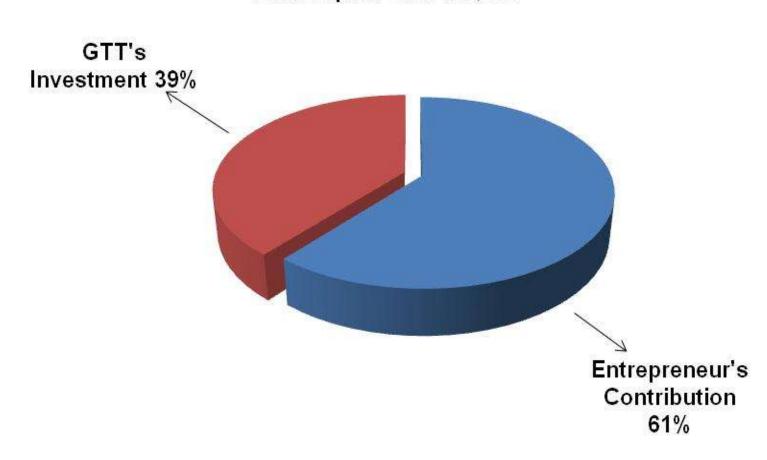

### SOURCE OF FINANCE

- ■GTT's Investment BDT 50,000
- Total Capital BDT 128,000