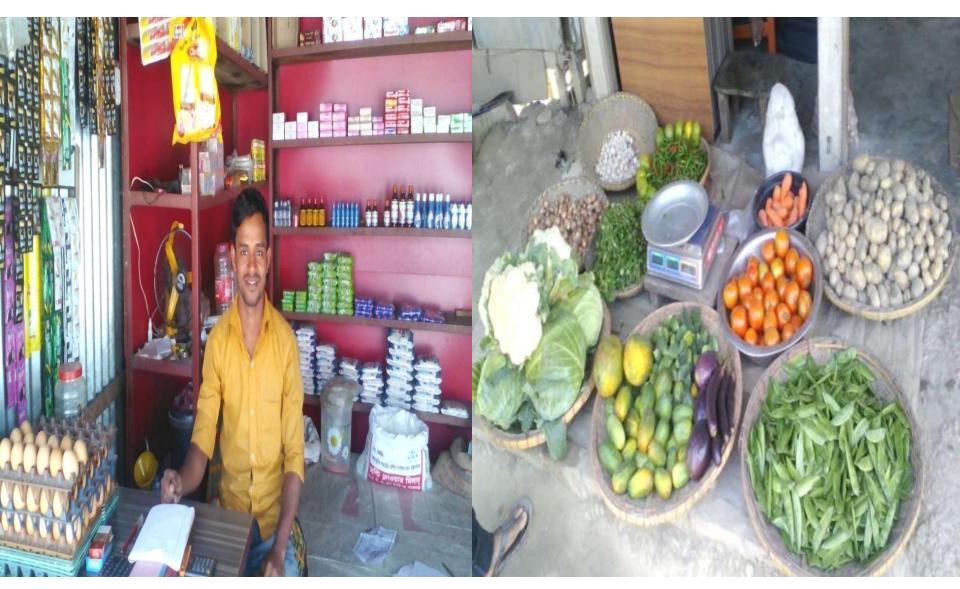

Proposed NU Business Name: Raju Store
Business Category: General Retail & wholesale



Business Proposal Prepared by: Md. Saddam Hossain, Asst. Nobin, Araihazar unit, Narayangonj

Business Proposal Verified by: Naznin Akhter

## BRIEF BIO OF THE PROPOSED NOBIN UDYOKTA

| Name and address                                                                                                          | :     | Raju Mia Vill: Dokkhin Jhawgora, Union: Araihazar, Post: Araihazar, Upazila: Araihazar, District: Narayanganj.                                                                                                 |
|---------------------------------------------------------------------------------------------------------------------------|-------|-------------------------------------------------------------------------------------------------------------------------------------------