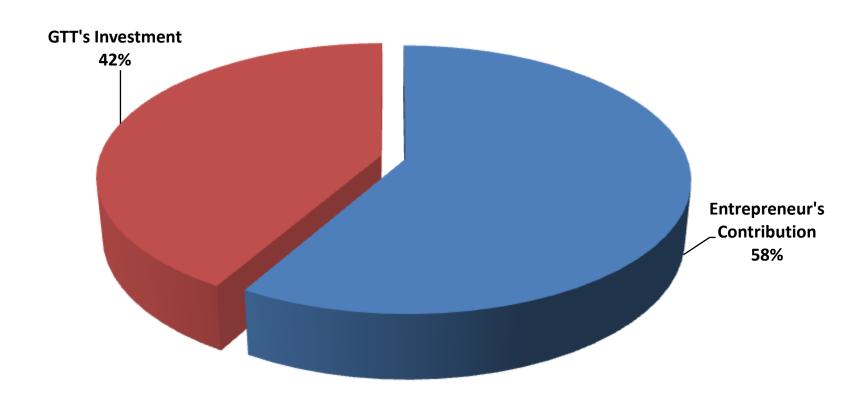

## SOURCE OF FINANCE

- **■** Entrepreneur's Contribution BDT 252,000
- GTT's Investment BDT180,000
- Total Capital BDT 432,000