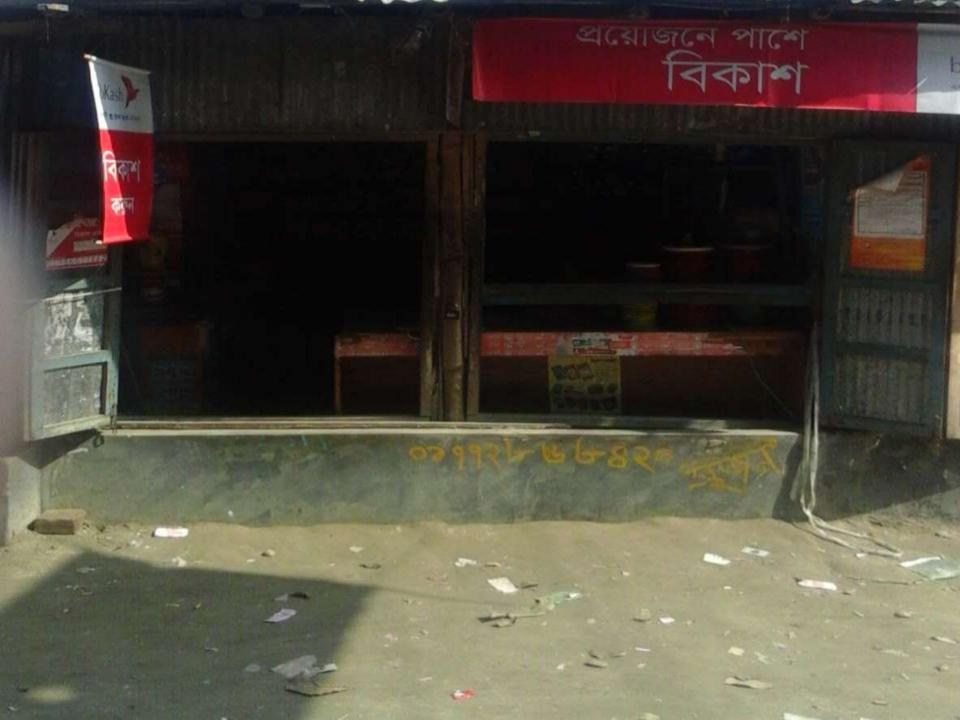

### **PROPOSED NOBIN UDYOKTA BUSINESS INFO**

| Business Name                                                          | : | Maa Telecom & Confectionary                                                              |
|------------------------------------------------------------------------|---|------------------------------------------------------------------------------------------|
| Address/ Location                                                      | : | Talukkanupur bazar, Gobindoganj, Gaibandha.                                              |
| Total Investment in BDT                                                | : | Tk. 405,000                                                                              |
| Financing                                                              | : | Self Tk. 305,000 (from existing business)<br>Required Investment Tk. 100,000 (as equity) |
| Present salary/drawings from business                                  | : | BDT 5,000 (Five Thousand)                                                                |
| Proposed Salary                                                        | : | BDT 5,000 (Five Thousand)                                                                |
| Proposed Business<br>Implementation Plan                               |   |                                                                                          |
| (i) % of present gross profit margin                                   | : | On products 15%, mobile banking 100% & flexiload 100%.                                   |
| <ul><li>(ii) Estimated % of proposed<br/>gross profit margin</li></ul> | : | On products 15%, mobile banking 100% & flexiload 100%.                                   |
| (iii) In future risk mgt. plan<br>(from fire, disaster etc.)           | : |                                                                                          |