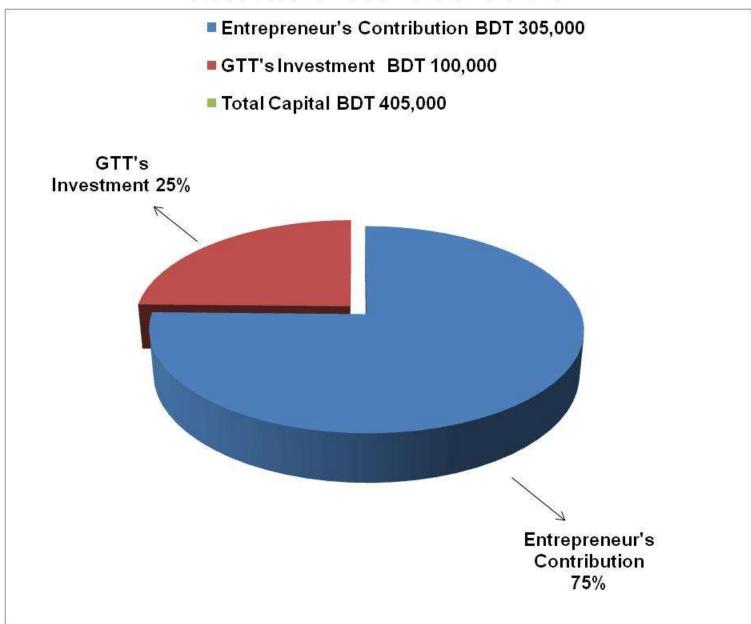

# PRESENT & PROPOSED INVESTMENT BREAKDOWN

| Particulars       Existing     Proposed                                                                       |                                                                                   |         | Proposed<br>(BDT) | Total<br>(BDT) |  |
|---------------------------------------------------------------------------------------------------------------|-----------------------------------------------------------------------------------|---------|-------------------|----------------|--|
|                                                                                                               |                                                                                   |         | (221)             |                |  |
| Investment in products (electric<br>products,mobile set, mobile<br>accessories, super glue and remote<br>etc) | Investment in products (electric products, mobile set and mobile accessories etc) | 133,164 | 30,000            | 163,164        |  |
| Investment in mobile banking (bkash<br>and DBBL mobile banking etc )                                          |                                                                                   |         |                   | 190,000        |  |
| Investment in flexiload                                                                                       |                                                                                   |         |                   | 12,000         |  |
| Investment in machinaries & equipment (mobile set, fan, light and calculator etc.)                            |                                                                                   |         |                   | 5,400          |  |
| Cash in hand                                                                                                  |                                                                                   |         |                   | 1,886          |  |
| Debtors (Since January, 2016 to at Present)                                                                   |                                                                                   |         |                   | 2,250          |  |
| Advance for Shop                                                                                              |                                                                                   |         |                   | 23,000         |  |
| Decoration (Fixture & Fittings)                                                                               |                                                                                   |         |                   | 7,300          |  |
| Total Capital                                                                                                 |                                                                                   |         | 100,000           | 405,000        |  |

# SOURCE OF FINANCE