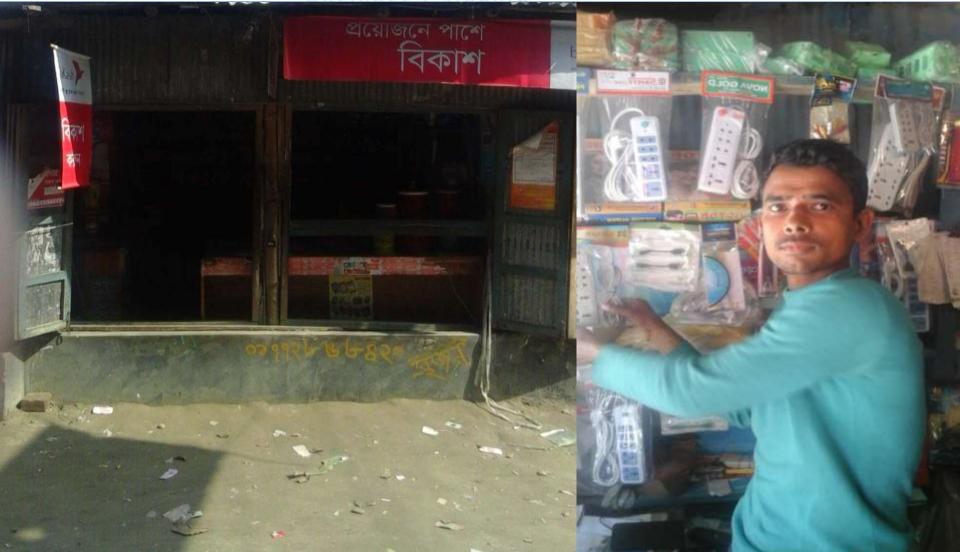

### **PROPOSED NOBIN UDYOKTA BUSINESS INFO**

| Business Name                                                          | : | Maa Telecom & Confectionary                                                              |
|------------------------------------------------------------------------|---|------------------------------------------------------------------------------------------|
| Address/ Location                                                      | : | Talukkanupur bazar, Gobindoganj, Gaibandha.                                              |
| Total Investment in BDT                                                | : | Tk. 405,000                                                                              |
| Financing                                                              | : | Self Tk. 305,000 (from existing business)<br>Required Investment Tk. 100,000 (as equity) |
| Present salary/drawings from business                                  | : | BDT 5,000 (Five Thousand)                                                                |
| Proposed Salary                                                        | : | BDT 5,000 (Five Thousand)                                                                |
| Proposed Business<br>Implementation Plan                               |   |                                                                                          |
| (i) % of present gross profit margin                                   | : | On products 15%, mobile banking 100% & flexiload 100%.                                   |
| <ul><li>(ii) Estimated % of proposed<br/>gross profit margin</li></ul> | : | On products 15%, mobile banking 100% & flexiload 100%.                                   |
| (iii) In future risk mgt. plan<br>(from fire, disaster etc.)           | : |                                                                                          |