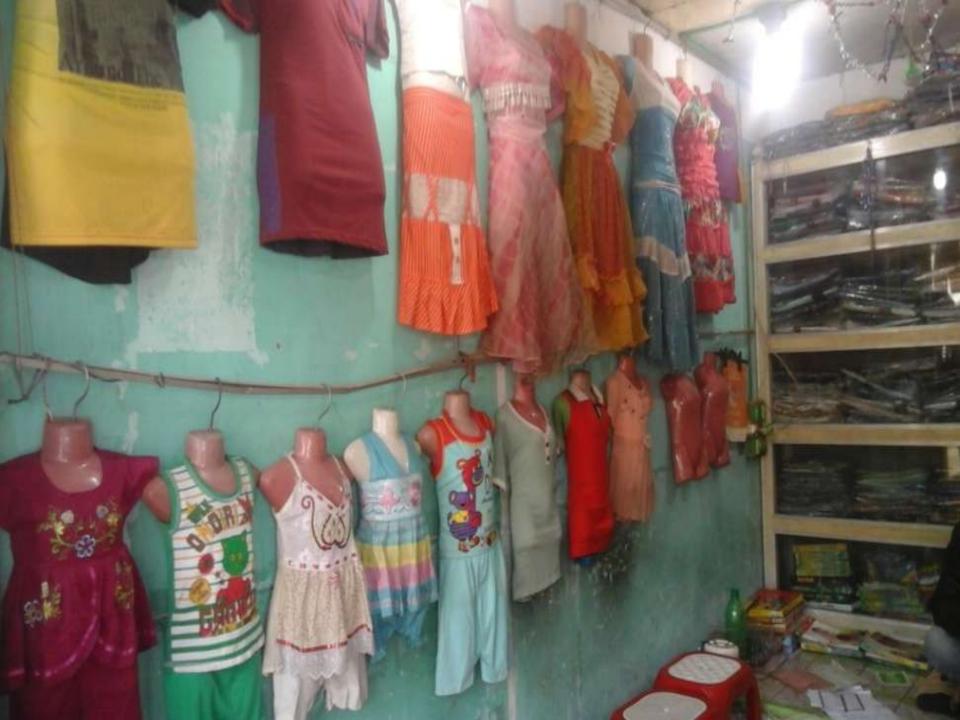

# **PROPOSED NOBIN UDYOKTA BUSINESS INFO**

| Business Name                                                | : | Bithi & Rumi Garments                                                                    |
|--------------------------------------------------------------|---|------------------------------------------------------------------------------------------|
| Address/ Location                                            | : | Kuchasohor, Gobindoganj, Gaibandha.                                                      |
| Total Investment in BDT                                      | : | Tk. 483,000                                                                              |
| Financing                                                    | : | Self Tk. 363,000 (from existing business)<br>Required Investment Tk. 120,000 (as equity) |
| Present salary/drawings from business                        | : | BDT 4,000 (Four Thousand)                                                                |
| Proposed Salary                                              | : | BDT 4,000 (Four Thousand)                                                                |
| Proposed Business<br>Implementation Plan                     |   |                                                                                          |
| (i) % of present gross profit margin                         | : | On products 16%                                                                          |
| (ii) Estimated % of proposed gross profit margin             | : | On products 16%                                                                          |
| (iii) In future risk mgt. plan<br>(from fire, disaster etc.) | : |                                                                                          |

# PRESENT & PROPOSED INVESTMENT BREAKDOWN

| Particulars                                                                                                |                                                                                                            |         | Proposed<br>(BDT) |          |
|------------------------------------------------------------------------------------------------------------|------------------------------------------------------------------------------------------------------------|---------|-------------------|----------|
| Existing                                                                                                   | Proposed                                                                                                   | (BDT)   |                   | (BDT)    |
| Investment in products (frog, pant,<br>shirt, panjabi, lungi and different<br>types of kid collection etc) | Investment in products (frog, pant,<br>shirt, panjabi, lungi and different types<br>of kid collection etc) | 284,740 | 120,000           | 404,740  |
| Investment in Equipments (television                                                                       | n, calculator, bulb and fan etc.)                                                                          | 1,000   |                   | 1,000    |
| Cash in hand                                                                                               |                                                                                                            |         |                   | 4,340    |
| Debtors (Since January, 2016 to at present)                                                                |                                                                                                            |         |                   | 7,450    |
| Creditors (Since December, 2015 to at present)                                                             |                                                                                                            |         |                   | (13,000) |
| Decoration (fixture and fittings)                                                                          |                                                                                                            |         |                   | 18,470   |
| Advance for shop                                                                                           |                                                                                                            |         |                   | 60,000   |
| Total Capital                                                                                              |                                                                                                            |         | 120,000           | 483,000  |