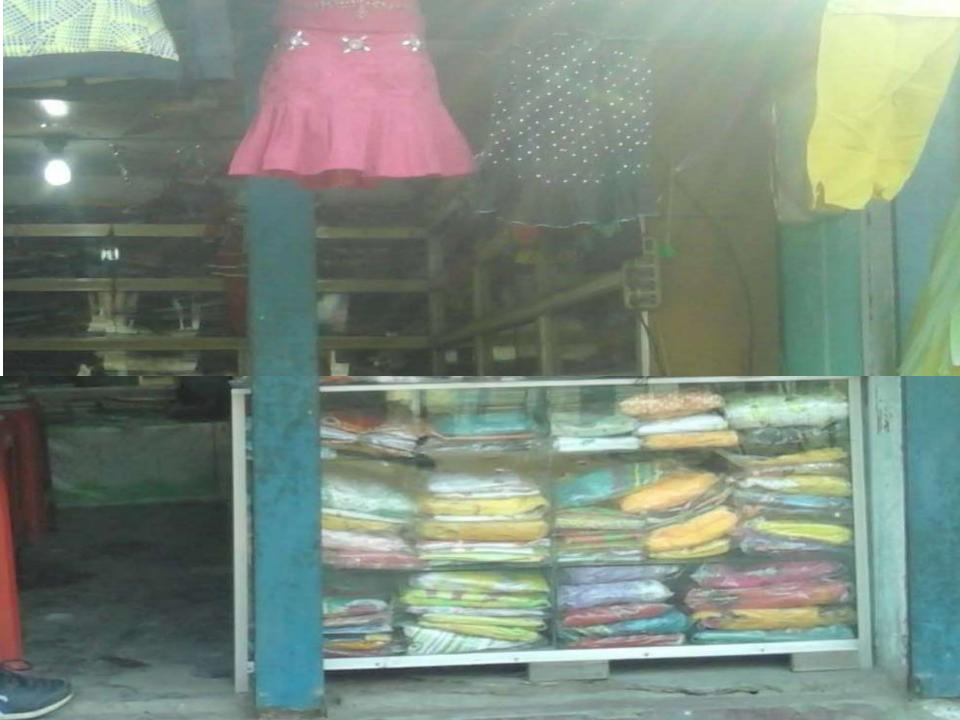

# **PROPOSED NOBIN UDYOKTA BUSINESS INFO**

| Business Name                                                | : | Bithi & Rumi Garments                                                                    |
|--------------------------------------------------------------|---|------------------------------------------------------------------------------------------|
| Address/ Location                                            | : | Kuchasohor, Gobindoganj, Gaibandha.                                                      |
| Total Investment in BDT                                      | : | Tk. 483,000                                                                              |
| Financing                                                    | : | Self Tk. 363,000 (from existing business)<br>Required Investment Tk. 120,000 (as equity) |
| Present salary/drawings from business                        | : | BDT 4,000 (Four Thousand)                                                                |
| Proposed Salary                                              | : | BDT 4,000 (Four Thousand)                                                                |
| Proposed Business<br>Implementation Plan                     |   |                                                                                          |
| (i) % of present gross profit margin                         | : | On products 16%                                                                          |
| (ii) Estimated % of proposed gross profit margin             | : | On products 16%                                                                          |
| (iii) In future risk mgt. plan<br>(from fire, disaster etc.) | : |                                                                                          |

# PRESENT & PROPOSED INVESTMENT BREAKDOWN

| Particulars                                                                                                |                                                                                                            |         | Proposed<br>(BDT) |          |
|------------------------------------------------------------------------------------------------------------|------------------------------------------------------------------------------------------------------------|---------|-------------------|----------|
| Existing                                                                                                   | Proposed                                                                                                   | (BDT)   |                   | (BDT)    |
| Investment in products (frog, pant,<br>shirt, panjabi, lungi and different<br>types of kid collection etc) | Investment in products (frog, pant,<br>shirt, panjabi, lungi and different types<br>of kid collection etc) | 284,740 | 120,000           | 404,740  |
| Investment in Equipments (television                                                                       | n, calculator, bulb and fan etc.)                                                                          | 1,000   |                   | 1,000    |
| Cash in hand                                                                                               |                                                                                                            |         |                   | 4,340    |
| Debtors (Since January, 2016 to at present)                                                                |                                                                                                            |         |                   | 7,450    |
| Creditors (Since December, 2015 to at present)                                                             |                                                                                                            |         |                   | (13,000) |
| Decoration (fixture and fittings)                                                                          |                                                                                                            |         |                   | 18,470   |
| Advance for shop                                                                                           |                                                                                                            |         |                   | 60,000   |
| Total Capital                                                                                              |                                                                                                            |         | 120,000           | 483,000  |