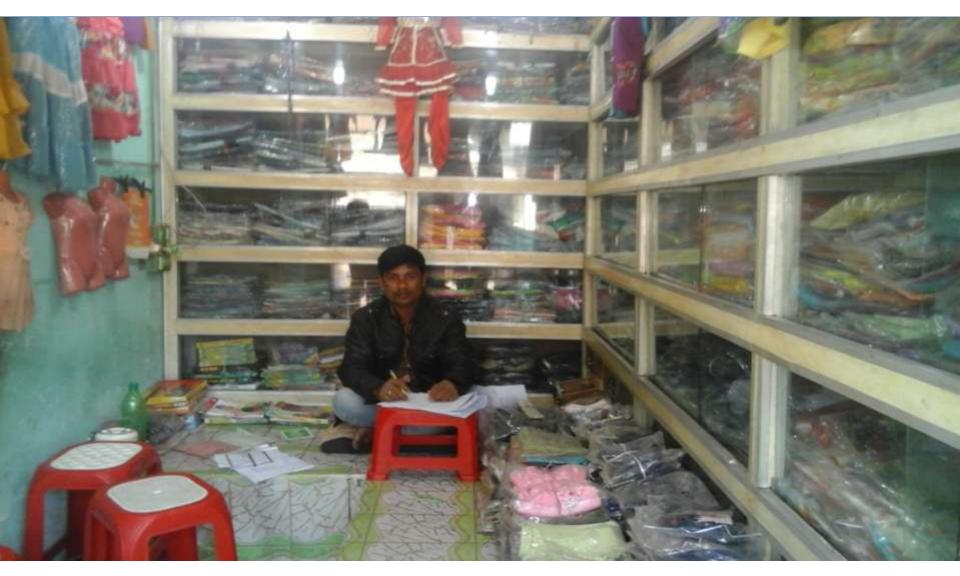

# **PROPOSED NOBIN UDYOKTA BUSINESS INFO**

| Business Name                                                | : | Bithi & Rumi Garments                                                                    |
|--------------------------------------------------------------|---|------------------------------------------------------------------------------------------|
| Address/ Location                                            | : | Kuchasohor, Gobindoganj, Gaibandha.                                                      |
| Total Investment in BDT                                      | : | Tk. 483,000                                                                              |
| Financing                                                    | : | Self Tk. 363,000 (from existing business)<br>Required Investment Tk. 120,000 (as equity) |
| Present salary/drawings from business                        | : | BDT 4,000 (Four Thousand)                                                                |
| Proposed Salary                                              | : | BDT 4,000 (Four Thousand)                                                                |
| Proposed Business<br>Implementation Plan                     |   |                                                                                          |
| (i) % of present gross profit margin                         | : | On products 16%                                                                          |
| (ii) Estimated % of proposed gross profit margin             | : | On products 16%                                                                          |
| (iii) In future risk mgt. plan<br>(from fire, disaster etc.) | : |                                                                                          |