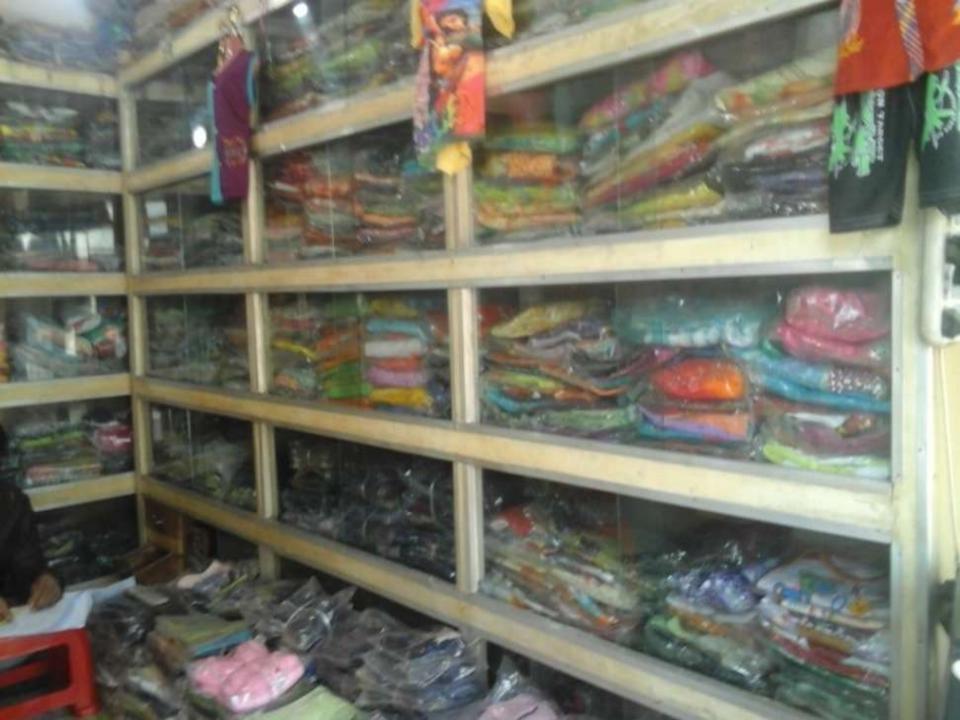

# **PROPOSED NOBIN UDYOKTA BUSINESS INFO**

| Business Name                                                | : | Bithi & Rumi Garments                                                                    |
|--------------------------------------------------------------|---|------------------------------------------------------------------------------------------|
| Address/ Location                                            | : | Kuchasohor, Gobindoganj, Gaibandha.                                                      |
| Total Investment in BDT                                      | : | Tk. 483,000                                                                              |
| Financing                                                    | : | Self Tk. 363,000 (from existing business)<br>Required Investment Tk. 120,000 (as equity) |
| Present salary/drawings from business                        | : | BDT 4,000 (Four Thousand)                                                                |
| Proposed Salary                                              | : | BDT 4,000 (Four Thousand)                                                                |
| Proposed Business<br>Implementation Plan                     |   |                                                                                          |
| (i) % of present gross profit margin                         | : | On products 16%                                                                          |
| (ii) Estimated % of proposed gross profit margin             | : | On products 16%                                                                          |
| (iii) In future risk mgt. plan<br>(from fire, disaster etc.) | : |                                                                                          |

# PRESENT & PROPOSED INVESTMENT BREAKDOWN

| Particulars                                                                                                |                                                                                                            |         | Proposed<br>(BDT) |          |
|------------------------------------------------------------------------------------------------------------|------------------------------------------------------------------------------------------------------------|---------|-------------------|----------|
| Existing                                                                                                   | Proposed                                                                                                   | (BDT)   |                   | (BDT)    |
| Investment in products (frog, pant,<br>shirt, panjabi, lungi and different<br>types of kid collection etc) | Investment in products (frog, pant,<br>shirt, panjabi, lungi and different types<br>of kid collection etc) | 284,740 | 120,000           | 404,740  |
| Investment in Equipments (television                                                                       | n, calculator, bulb and fan etc.)                                                                          | 1,000   |                   | 1,000    |
| Cash in hand                                                                                               |                                                                                                            |         |                   | 4,340    |
| Debtors (Since January, 2016 to at present)                                                                |                                                                                                            |         |                   | 7,450    |
| Creditors (Since December, 2015 to at present)                                                             |                                                                                                            |         |                   | (13,000) |
| Decoration (fixture and fittings)                                                                          |                                                                                                            |         |                   | 18,470   |
| Advance for shop                                                                                           |                                                                                                            |         |                   | 60,000   |
| Total Capital                                                                                              |                                                                                                            |         | 120,000           | 483,000  |