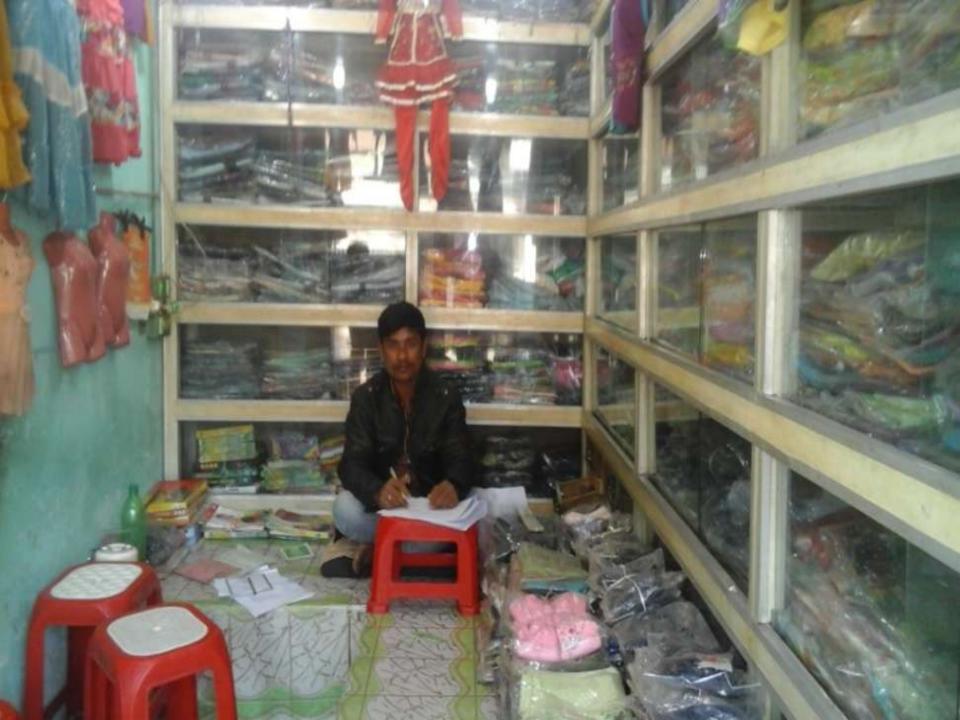

# **PROPOSED NOBIN UDYOKTA BUSINESS INFO**

| Business Name                                                | : | Bithi & Rumi Garments                                                                    |
|--------------------------------------------------------------|---|------------------------------------------------------------------------------------------|
| Address/ Location                                            | : | Kuchasohor, Gobindoganj, Gaibandha.                                                      |
| Total Investment in BDT                                      | : | Tk. 483,000                                                                              |
| Financing                                                    | : | Self Tk. 363,000 (from existing business)<br>Required Investment Tk. 120,000 (as equity) |
| Present salary/drawings from business                        | : | BDT 4,000 (Four Thousand)                                                                |
| Proposed Salary                                              | : | BDT 4,000 (Four Thousand)                                                                |
| Proposed Business<br>Implementation Plan                     |   |                                                                                          |
| (i) % of present gross profit margin                         | : | On products 16%                                                                          |
| (ii) Estimated % of proposed gross profit margin             | : | On products 16%                                                                          |
| (iii) In future risk mgt. plan<br>(from fire, disaster etc.) | : |                                                                                          |