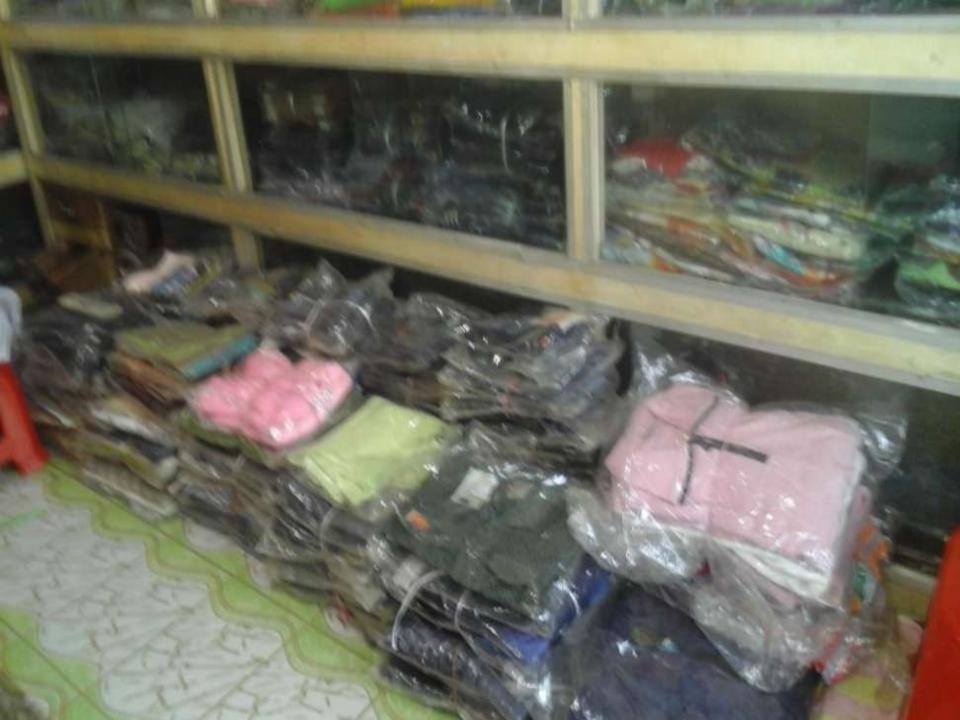

# **PROPOSED NOBIN UDYOKTA BUSINESS INFO**

| Business Name                                                | : | Bithi & Rumi Garments                                                                    |
|--------------------------------------------------------------|---|------------------------------------------------------------------------------------------|
| Address/ Location                                            | : | Kuchasohor, Gobindoganj, Gaibandha.                                                      |
| Total Investment in BDT                                      | : | Tk. 483,000                                                                              |
| Financing                                                    | : | Self Tk. 363,000 (from existing business)<br>Required Investment Tk. 120,000 (as equity) |
| Present salary/drawings from business                        | : | BDT 4,000 (Four Thousand)                                                                |
| Proposed Salary                                              | : | BDT 4,000 (Four Thousand)                                                                |
| Proposed Business<br>Implementation Plan                     |   |                                                                                          |
| (i) % of present gross profit margin                         | : | On products 16%                                                                          |
| (ii) Estimated % of proposed gross profit margin             | : | On products 16%                                                                          |
| (iii) In future risk mgt. plan<br>(from fire, disaster etc.) | : |                                                                                          |

# PRESENT & PROPOSED INVESTMENT BREAKDOWN

| Particulars                                                                                                |                                                                                                            |         | Proposed<br>(BDT) |          |
|------------------------------------------------------------------------------------------------------------|------------------------------------------------------------------------------------------------------------|---------|-------------------|----------|
| Existing                                                                                                   | Proposed                                                                                                   | (BDT)   |                   | (BDT)    |
| Investment in products (frog, pant,<br>shirt, panjabi, lungi and different<br>types of kid collection etc) | Investment in products (frog, pant,<br>shirt, panjabi, lungi and different types<br>of kid collection etc) | 284,740 | 120,000           | 404,740  |
| Investment in Equipments (television                                                                       | n, calculator, bulb and fan etc.)                                                                          | 1,000   |                   | 1,000    |
| Cash in hand                                                                                               |                                                                                                            |         |                   | 4,340    |
| Debtors (Since January, 2016 to at present)                                                                |                                                                                                            |         |                   | 7,450    |
| Creditors (Since December, 2015 to at present)                                                             |                                                                                                            |         |                   | (13,000) |
| Decoration (fixture and fittings)                                                                          |                                                                                                            |         |                   | 18,470   |
| Advance for shop                                                                                           |                                                                                                            |         |                   | 60,000   |
| Total Capital                                                                                              |                                                                                                            |         | 120,000           | 483,000  |