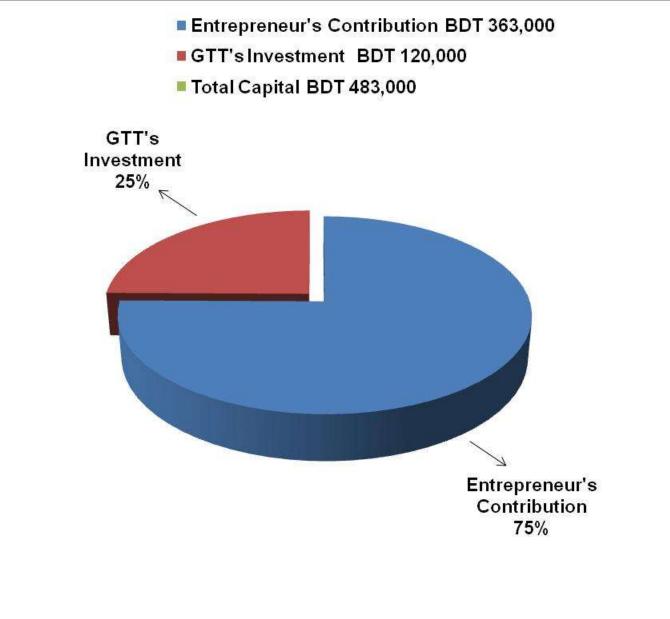

# **PROPOSED NOBIN UDYOKTA BUSINESS INFO**

| Business Name                                                | : | Bithi & Rumi Garments                                                                    |
|--------------------------------------------------------------|---|------------------------------------------------------------------------------------------|
| Address/ Location                                            | : | Kuchasohor, Gobindoganj, Gaibandha.                                                      |
| Total Investment in BDT                                      | : | Tk. 483,000                                                                              |
| Financing                                                    | : | Self Tk. 363,000 (from existing business)<br>Required Investment Tk. 120,000 (as equity) |
| Present salary/drawings from business                        | : | BDT 4,000 (Four Thousand)                                                                |
| Proposed Salary                                              | : | BDT 4,000 (Four Thousand)                                                                |
| Proposed Business<br>Implementation Plan                     |   |                                                                                          |
| (i) % of present gross profit margin                         | : | On products 16%                                                                          |
| (ii) Estimated % of proposed gross profit margin             | : | On products 16%                                                                          |
| (iii) In future risk mgt. plan<br>(from fire, disaster etc.) | : |                                                                                          |

# PRESENT & PROPOSED INVESTMENT BREAKDOWN

| Particulars                                                                                                |                                                                                                            |         | Proposed<br>(BDT) |          |
|------------------------------------------------------------------------------------------------------------|------------------------------------------------------------------------------------------------------------|---------|-------------------|----------|
| Existing                                                                                                   | Proposed                                                                                                   | (BDT)   |                   | (BDT)    |
| Investment in products (frog, pant,<br>shirt, panjabi, lungi and different<br>types of kid collection etc) | Investment in products (frog, pant,<br>shirt, panjabi, lungi and different types<br>of kid collection etc) | 284,740 | 120,000           | 404,740  |
| Investment in Equipments (television                                                                       | n, calculator, bulb and fan etc.)                                                                          | 1,000   |                   | 1,000    |
| Cash in hand                                                                                               |                                                                                                            |         |                   | 4,340    |
| Debtors (Since January, 2016 to at present)                                                                |                                                                                                            |         |                   | 7,450    |
| Creditors (Since December, 2015 to at present)                                                             |                                                                                                            |         |                   | (13,000) |
| Decoration (fixture and fittings)                                                                          |                                                                                                            |         |                   | 18,470   |
| Advance for shop                                                                                           |                                                                                                            |         |                   | 60,000   |
| Total Capital                                                                                              |                                                                                                            |         | 120,000           | 483,000  |