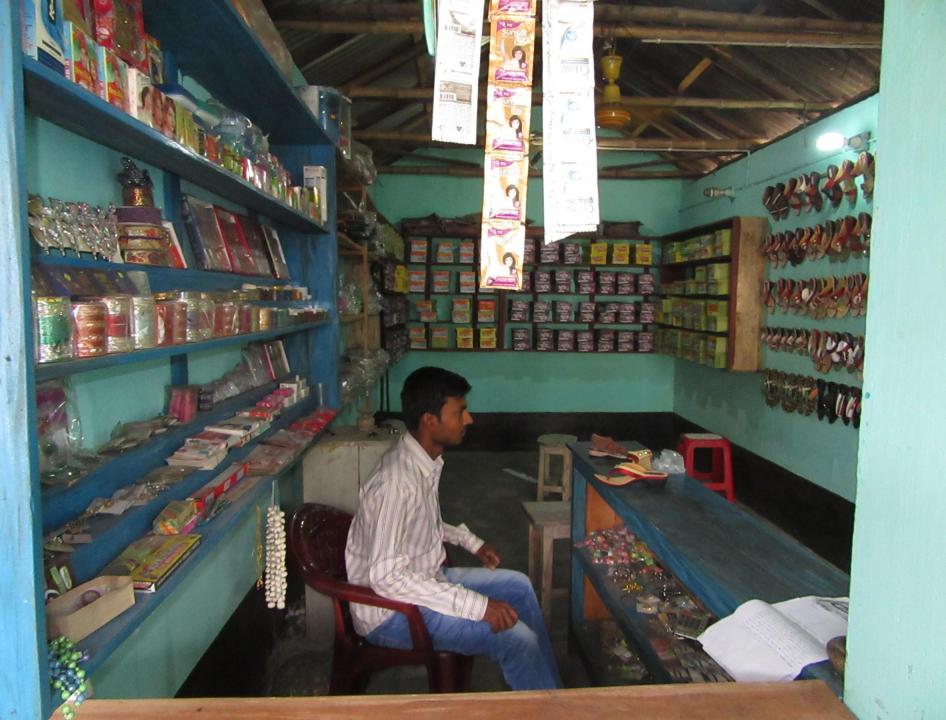

| Proposed Nobin Udyokta Business Info                 |   |                                                                                                                                                                                                                                                                                                                                                                                                                  |  |  |
|------------------------------------------------------|---|------------------------------------------------------------------------------------------------------------------------------------------------------------------------------------------------------------------------------------------------------------------------------------------------------------------------------------------------------------------------------------------------------------------|--|--|
| Business Name                                        | : | MOHIDUL COSMETICS & SHOE STORE                                                                                                                                                                                                                                                                                                                                                                                   |  |  |
| Location                                             | : | Dhopapara Baazar                                                                                                                                                                                                                                                                                                                                                                                                 |  |  |
| Total Investment in BDT                              | : | BDT 1,10,000/-                                                                                                                                                                                                                                                                                                                                                                                                   |  |  |
| Financing                                            | : | Self BDT 60,000/-(from existing business) 77%                                                                                                                                                                                                                                                                                                                                                                    |  |  |
|                                                      |   | Required Investment BDT 50,000 /-(as equity) 23%                                                                                                                                                                                                                                                                                                                                                                 |  |  |
| Present salary/drawings<br>from business (estimates) | : | BDT 5,000/-                                                                                                                                                                                                                                                                                                                                                                                                      |  |  |
| Proposed Salary                                      | : | BDT 5,000/-                                                                                                                                                                                                                                                                                                                                                                                                      |  |  |
| Size of shop                                         | : | 19 ft x 9 ft= 171 square ft                                                                                                                                                                                                                                                                                                                                                                                      |  |  |
| Security of the shop                                 | : |                                                                                                                                                                                                                                                                                                                                                                                                                  |  |  |
| Implementation                                       | : | <ul> <li>The business is planned to be scaled up by investment in existing goods like; Cosmetics &amp; Shoe etc.</li> <li>Average 20 % gain on sale.</li> <li>The business is operating by entrepreneur. Existing no employee.</li> <li>One will be appointed after getting money.</li> <li>The shop is own</li> <li>Collects goods from Kaluhati Banesshor</li> <li>Agreed grace period is 4 months.</li> </ul> |  |  |