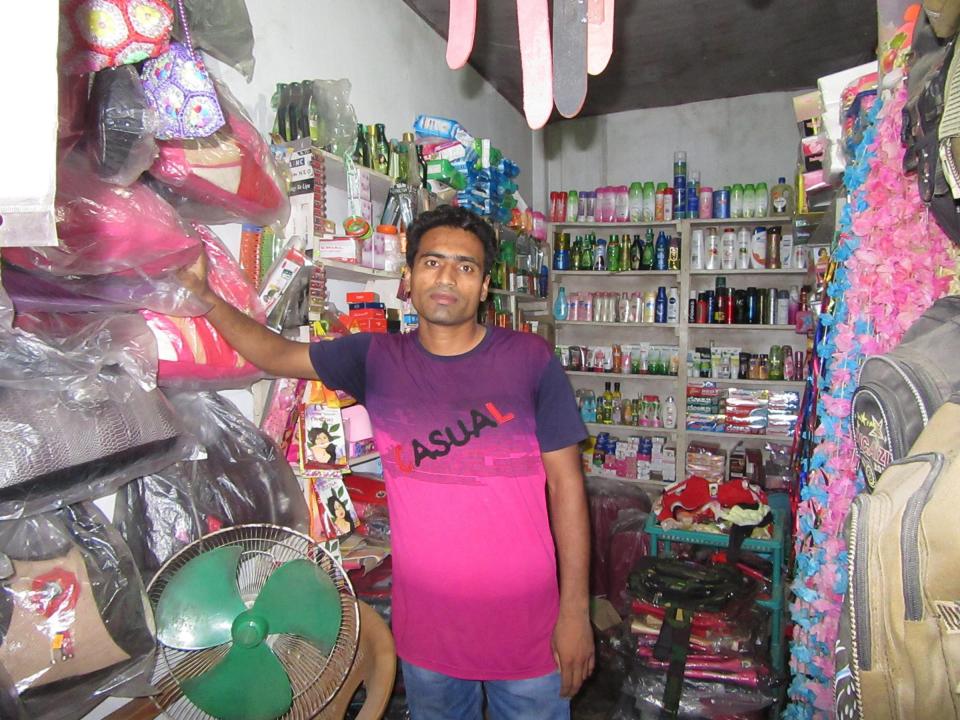

| Proposed Nobin Udyokta Business Info                 |   |                                                                                                                                                                                                                                                                                                                                                         |  |
|------------------------------------------------------|---|---------------------------------------------------------------------------------------------------------------------------------------------------------------------------------------------------------------------------------------------------------------------------------------------------------------------------------------------------------|--|
| Business Name                                        | : | MITU COSMETICS                                                                                                                                                                                                                                                                                                                                          |  |
| Location                                             | : | Arani road, Puthiya                                                                                                                                                                                                                                                                                                                                     |  |
| Total Investment in BDT                              | : | BDT 2,80,000/-                                                                                                                                                                                                                                                                                                                                          |  |
| Financing                                            | : | Self BDT 2,00,000/- (from existing business) 71%<br>Required Investment BDT 80,000/- (as equity) 29%                                                                                                                                                                                                                                                    |  |
| Present salary/drawings<br>from business (estimates) | : | BDT 5,000/-                                                                                                                                                                                                                                                                                                                                             |  |
| Proposed Salary                                      | : | BDT 5,000/-                                                                                                                                                                                                                                                                                                                                             |  |
| Size of shop                                         | : | 16 ft x 6 ft= 96 square ft                                                                                                                                                                                                                                                                                                                              |  |
| Security of the shop                                 | : | _                                                                                                                                                                                                                                                                                                                                                       |  |
| Implementation                                       | : | <ul> <li>The business is planned to be scaled up by investment in existing goods like; Bag, Cosmetics etc.</li> <li>Average 15% gain on sale.</li> <li>The business is operating by entrepreneur. Existing no employee.</li> <li>The shop is rented.</li> <li>Collects goods from Rajshahi, Dhaka.</li> <li>Agreed grace period is 3 months.</li> </ul> |  |