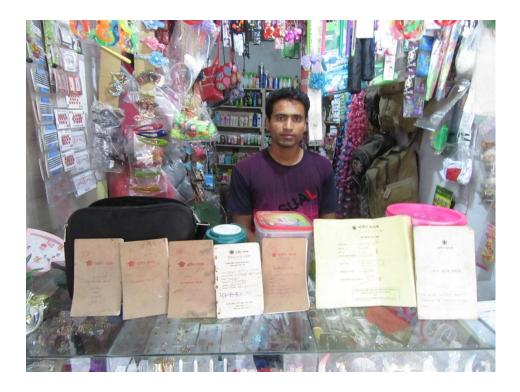

| Proposed Nobin Udyokta Business Info                 |   |                                                                                                                                                                                                                                                                                                                                                         |  |
|------------------------------------------------------|---|---------------------------------------------------------------------------------------------------------------------------------------------------------------------------------------------------------------------------------------------------------------------------------------------------------------------------------------------------------|--|
| Business Name                                        | : | MITU COSMETICS                                                                                                                                                                                                                                                                                                                                          |  |
| Location                                             | : | Arani road, Puthiya                                                                                                                                                                                                                                                                                                                                     |  |
| Total Investment in BDT                              | : | BDT 2,80,000/-                                                                                                                                                                                                                                                                                                                                          |  |
| Financing                                            | : | Self BDT 2,00,000/- (from existing business) 71%<br>Required Investment BDT 80,000/- (as equity) 29%                                                                                                                                                                                                                                                    |  |
| Present salary/drawings<br>from business (estimates) | : | BDT 5,000/-                                                                                                                                                                                                                                                                                                                                             |  |
| Proposed Salary                                      | : | BDT 5,000/-                                                                                                                                                                                                                                                                                                                                             |  |
| Size of shop                                         | : | 16 ft x 6 ft= 96 square ft                                                                                                                                                                                                                                                                                                                              |  |
| Security of the shop                                 | : | _                                                                                                                                                                                                                                                                                                                                                       |  |
| Implementation                                       | : | <ul> <li>The business is planned to be scaled up by investment in existing goods like; Bag, Cosmetics etc.</li> <li>Average 15% gain on sale.</li> <li>The business is operating by entrepreneur. Existing no employee.</li> <li>The shop is rented.</li> <li>Collects goods from Rajshahi, Dhaka.</li> <li>Agreed grace period is 3 months.</li> </ul> |  |

## **FAMILY PICTURE**