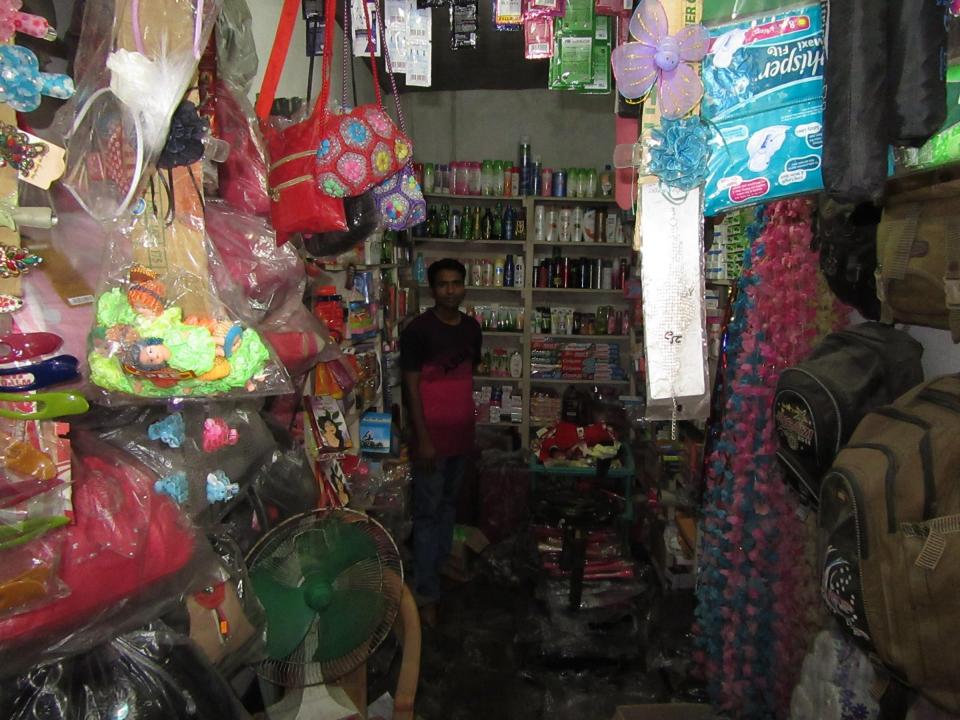

| Proposed Nobin Udyokta Business Info                 |   |                                                                                                                                                                                                                                                                                                                                                         |  |
|------------------------------------------------------|---|---------------------------------------------------------------------------------------------------------------------------------------------------------------------------------------------------------------------------------------------------------------------------------------------------------------------------------------------------------|--|
| Business Name                                        | : | MITU COSMETICS                                                                                                                                                                                                                                                                                                                                          |  |
| Location                                             | : | Arani road, Puthiya                                                                                                                                                                                                                                                                                                                                     |  |
| Total Investment in BDT                              | : | BDT 2,80,000/-                                                                                                                                                                                                                                                                                                                                          |  |
| Financing                                            | : | Self BDT 2,00,000/- (from existing business) 71%<br>Required Investment BDT 80,000/- (as equity) 29%                                                                                                                                                                                                                                                    |  |
| Present salary/drawings<br>from business (estimates) | : | BDT 5,000/-                                                                                                                                                                                                                                                                                                                                             |  |
| Proposed Salary                                      | : | BDT 5,000/-                                                                                                                                                                                                                                                                                                                                             |  |
| Size of shop                                         | : | 16 ft x 6 ft= 96 square ft                                                                                                                                                                                                                                                                                                                              |  |
| Security of the shop                                 | : | _                                                                                                                                                                                                                                                                                                                                                       |  |
| Implementation                                       | : | <ul> <li>The business is planned to be scaled up by investment in existing goods like; Bag, Cosmetics etc.</li> <li>Average 15% gain on sale.</li> <li>The business is operating by entrepreneur. Existing no employee.</li> <li>The shop is rented.</li> <li>Collects goods from Rajshahi, Dhaka.</li> <li>Agreed grace period is 3 months.</li> </ul> |  |