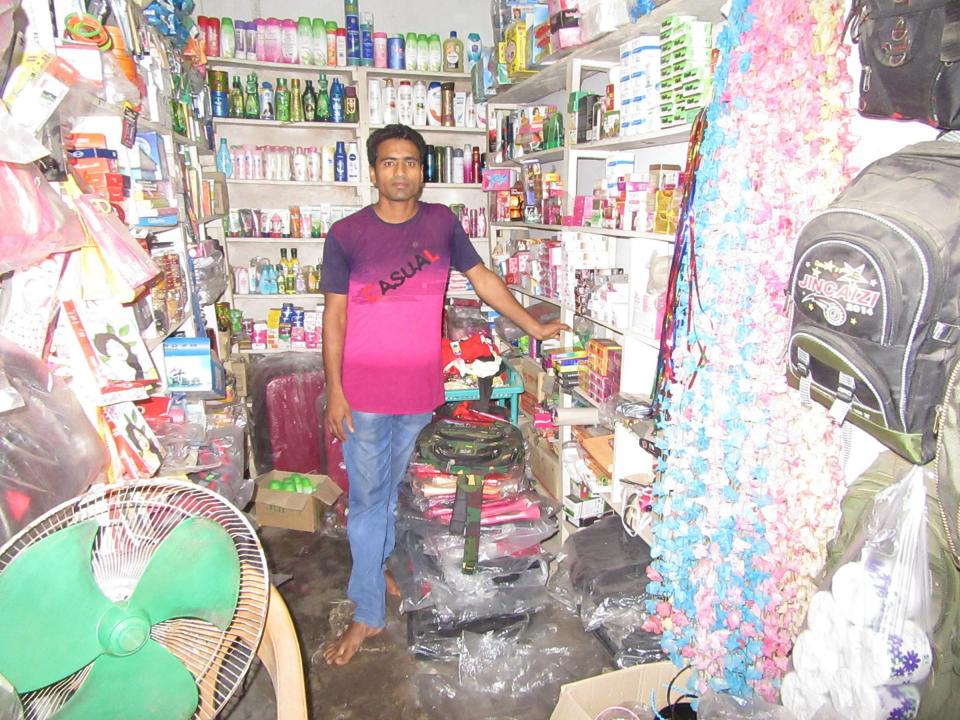

| Proposed Nobin Udyokta Business Info                 |   |                                                                                                                                                                                                                                                                                                                                                         |  |
|------------------------------------------------------|---|---------------------------------------------------------------------------------------------------------------------------------------------------------------------------------------------------------------------------------------------------------------------------------------------------------------------------------------------------------|--|
| Business Name                                        | : | MITU COSMETICS                                                                                                                                                                                                                                                                                                                                          |  |
| Location                                             | : | Arani road, Puthiya                                                                                                                                                                                                                                                                                                                                     |  |
| Total Investment in BDT                              | : | BDT 2,80,000/-                                                                                                                                                                                                                                                                                                                                          |  |
| Financing                                            | : | Self BDT 2,00,000/- (from existing business) 71%<br>Required Investment BDT 80,000/- (as equity) 29%                                                                                                                                                                                                                                                    |  |
| Present salary/drawings<br>from business (estimates) | : | BDT 5,000/-                                                                                                                                                                                                                                                                                                                                             |  |
| Proposed Salary                                      | : | BDT 5,000/-                                                                                                                                                                                                                                                                                                                                             |  |
| Size of shop                                         | : | 16 ft x 6 ft= 96 square ft                                                                                                                                                                                                                                                                                                                              |  |
| Security of the shop                                 | : | _                                                                                                                                                                                                                                                                                                                                                       |  |
| Implementation                                       | : | <ul> <li>The business is planned to be scaled up by investment in existing goods like; Bag, Cosmetics etc.</li> <li>Average 15% gain on sale.</li> <li>The business is operating by entrepreneur. Existing no employee.</li> <li>The shop is rented.</li> <li>Collects goods from Rajshahi, Dhaka.</li> <li>Agreed grace period is 3 months.</li> </ul> |  |