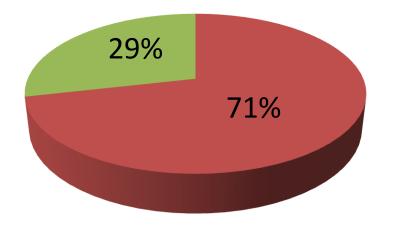

| Proposed Nobin Udyokta Business Info                 |   |                                                                                                                                                                                                                                                                                                                                                         |  |
|------------------------------------------------------|---|---------------------------------------------------------------------------------------------------------------------------------------------------------------------------------------------------------------------------------------------------------------------------------------------------------------------------------------------------------|--|
| Business Name                                        | : | MITU COSMETICS                                                                                                                                                                                                                                                                                                                                          |  |
| Location                                             | : | Arani road, Puthiya                                                                                                                                                                                                                                                                                                                                     |  |
| Total Investment in BDT                              | : | BDT 2,80,000/-                                                                                                                                                                                                                                                                                                                                          |  |
| Financing                                            | : | Self BDT 2,00,000/- (from existing business) 71%<br>Required Investment BDT 80,000/- (as equity) 29%                                                                                                                                                                                                                                                    |  |
| Present salary/drawings<br>from business (estimates) | : | BDT 5,000/-                                                                                                                                                                                                                                                                                                                                             |  |
| Proposed Salary                                      | : | BDT 5,000/-                                                                                                                                                                                                                                                                                                                                             |  |
| Size of shop                                         | : | 16 ft x 6 ft= 96 square ft                                                                                                                                                                                                                                                                                                                              |  |
| Security of the shop                                 | : | _                                                                                                                                                                                                                                                                                                                                                       |  |
| Implementation                                       | : | <ul> <li>The business is planned to be scaled up by investment in existing goods like; Bag, Cosmetics etc.</li> <li>Average 15% gain on sale.</li> <li>The business is operating by entrepreneur. Existing no employee.</li> <li>The shop is rented.</li> <li>Collects goods from Rajshahi, Dhaka.</li> <li>Agreed grace period is 3 months.</li> </ul> |  |

### **Source of Finance**

Entrepreneur's Contribution 200,000
Investor's Investment 80,000
Total 280,000

| Financial Projection (BDT)        |       |         |           |           |
|-----------------------------------|-------|---------|-----------|-----------|
| Particular                        | Daily | Monthly | 1st Year  | 2nd Year  |
| Revenue (sales)                   |       |         |           |           |
| Cosmetics & Bag                   | 4,500 | 135,000 | 1,620,000 | 1,701,000 |
| Total Sales (A)                   | 4,500 | 135,000 | 1,620,000 | 1,701,000 |
| Less. Variable Expense            |       |         |           |           |
| Cosmetics & Bag                   | 3,825 | 114,750 | 1,377,000 | 1,445,850 |
| Total variable Expense (B)        | 3,825 | 114,750 | 1,377,000 | 1,445,850 |
| Contribution Margin (CM) [C=(A-B) | 675   | 20,250  | 243,000   | 255,150   |
| Less. Fixed Expense               |       |         |           |           |
| Rent                              |       | 1,000   | 12,000    | 12,000    |
| Electricity Bill                  |       | 400     | 4,800     | 5,500     |
| Mobile Bill                       |       | 300     | 3,600     | 4,000     |
| Salary (self)                     |       | 5,000   | 60,000    | 60,000    |
| Transportation                    |       | 3,000   | 36,000    | 38,000    |
| Guard                             |       | 150     | 1,800     | 2,200     |
| Entertainment                     |       | 300     | 3,600     | 4,000     |
| Total Fixed Cost                  |       | 10,150  | 121,800   | 125,700   |
| Net Profit (E) [C-D)              |       | 10,100  | 121,200   | 129,450   |
| Investment Payback                |       |         | 48,000    | 48,000    |