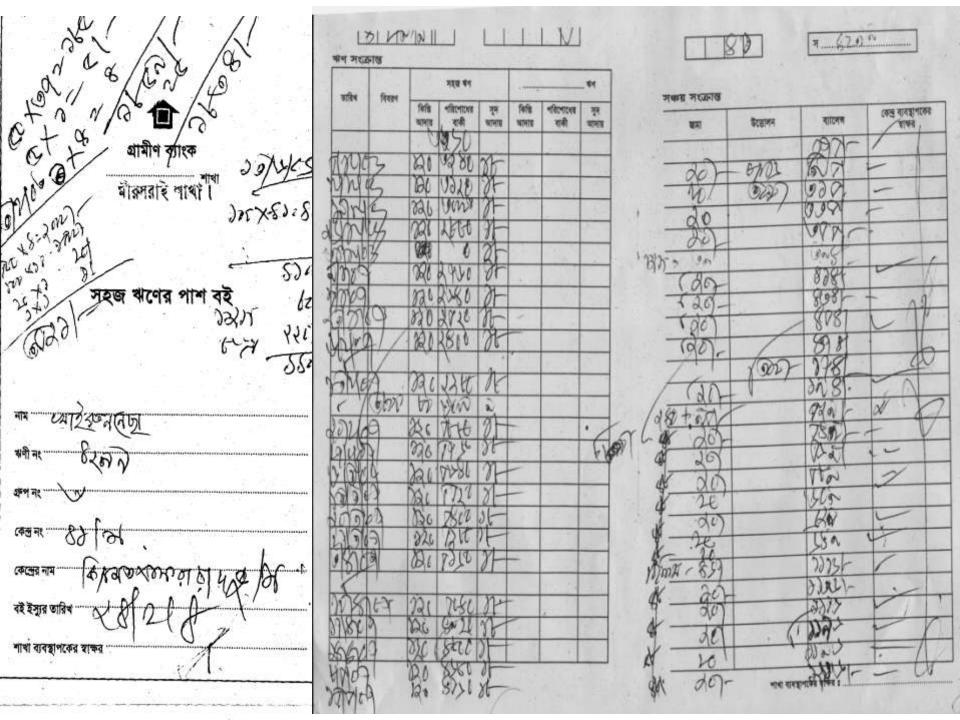

#### BRIEF HISTORY OF GB LOAN UTILIZATION BY FAMILY

- Mosammat Kahirun Nasa is a GB member since 1982 at first she took GB loan BDT 3,000 (Three thousand).
- Gradually she took GB loan several times and utilized it for agriculture and assisting her son (Entrepreneur) in business.
- Finally GB loan helped her to improve her economic condition, livelihood and expanding the existing business of her son.