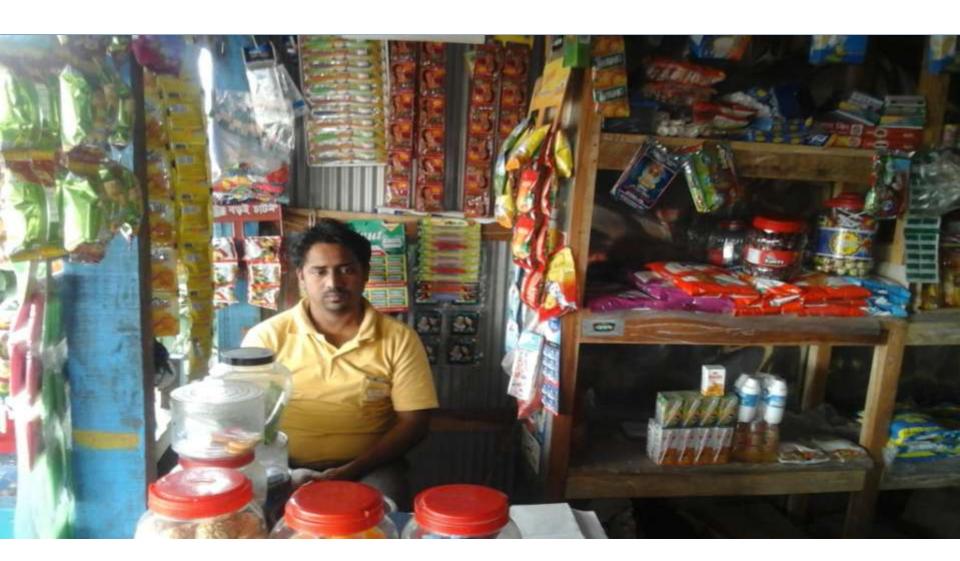

## PROPOSED NOBIN UDYOKTA BUSINESS INFO

| Business Name                                                | : | Alvi Store                                                                            |
|--------------------------------------------------------------|---|---------------------------------------------------------------------------------------|
| Address/ Location                                            | : | Mithsora bazar, Mirsarai, Chittagong.                                                 |
| Total Investment in BDT                                      | : | Tk. 304,000                                                                           |
| Financing                                                    | : | Self Tk. 204,000 (from existing business) Required Investment Tk. 100,000 (as equity) |
| Present salary/drawings from business                        | • | BDT 9,000 (Nine thousand)                                                             |
| Proposed Salary                                              | • | BDT 10,000 (Ten thousand)                                                             |
| Proposed Business<br>Implementation Plan                     |   |                                                                                       |
| (i) % of present gross profit margin                         | : | On an Average 15%                                                                     |
| (ii) Estimated % of proposed gross profit margin             | : | On an Average 15%                                                                     |
| (iii) In future risk mgt. plan<br>(from fire, disaster etc.) | : |                                                                                       |

### INFO ON EXISTING BUSINESS OPERATIONS

| Doutloulous                                  | Existing Business (BDT) |         |           |  |  |  |
|----------------------------------------------|-------------------------|---------|-----------|--|--|--|
| Particulars                                  | Daily                   | Monthly | Yearly    |  |  |  |
| Sales income from Products (A)               | 3,200                   | 89,600  | 1,075,200 |  |  |  |
| Less: Cost of Sales / Products (B)           | 2,720                   | 76,160  | 913,920   |  |  |  |
| Gross Profit (C) [C=(A-B)]                   | 480                     | 13,440  | 161,280   |  |  |  |
| Less: Operating Cost:                        |                         | , l     | ,         |  |  |  |
| Electricity bill                             |                         | 300     | 3,600     |  |  |  |
| Shop Rent                                    |                         | 1,000   | 12,000    |  |  |  |
| Mobile bill                                  |                         | 200     | 2,400     |  |  |  |
| Night Guard bill                             |                         | 100     | 1,200     |  |  |  |
| Conveyance bill                              |                         | 400     | 4,800     |  |  |  |
| Present Salary (Family & Self)               |                         | 9,000   | 108,000   |  |  |  |
| Provision of bad debt                        |                         | 29      | 346       |  |  |  |
| Other Cost (Stationary & Entertainment etc.) |                         | 200     | 2,400     |  |  |  |
| Non Cash Item:                               |                         |         | ,         |  |  |  |
| Depreciation Expenses                        |                         | 314     | 3,770     |  |  |  |
| Total Operating Cost (D)                     |                         | 11,543  | 138,516   |  |  |  |
| Net Profit (C-D):                            |                         | 1,897   | 22,764    |  |  |  |