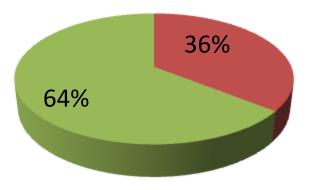

| Proposed Nobin Udyokta Business Info                 |   |                                                                                                                                                                                                                                                                                                                                                                                                         |  |
|------------------------------------------------------|---|---------------------------------------------------------------------------------------------------------------------------------------------------------------------------------------------------------------------------------------------------------------------------------------------------------------------------------------------------------------------------------------------------------|--|
| Business Name                                        | : | TWA-HA LIBRARY AND BAG HOUSE                                                                                                                                                                                                                                                                                                                                                                            |  |
| Location                                             | : | Sipahipar baazar, Rampal, Munsiganj                                                                                                                                                                                                                                                                                                                                                                     |  |
| Total Investment in BDT                              | : | BDT 4,40,000                                                                                                                                                                                                                                                                                                                                                                                            |  |
| Financing                                            | : | Self BDT 1,80,000(from existing business) 64%<br>Required Investment BDT 1,00,000(as equity) 36%                                                                                                                                                                                                                                                                                                        |  |
| Present salary/drawings<br>from business (estimates) | : |                                                                                                                                                                                                                                                                                                                                                                                                         |  |
| Proposed Salary                                      | : | BDT 5,000                                                                                                                                                                                                                                                                                                                                                                                               |  |
| Size of shop                                         | : | 10 ft x 8 ft= 80square ft                                                                                                                                                                                                                                                                                                                                                                               |  |
| Security of the shop                                 | : | BDT 50,000                                                                                                                                                                                                                                                                                                                                                                                              |  |
| Implementation                                       | : | <ul> <li>The business is planned to be scaled up by investment in existing goods like; Stationary items &amp; School bag etc.</li> <li>Average 15% gain on sales.</li> <li>The business is operating by entrepreneur. Existing no employee.</li> <li>The shop is rented.</li> <li>Collects goods from Bangla baaazar, Chakbaazar, Gulistan, Dhaka.</li> <li>Agreed grace period is 4 months.</li> </ul> |  |