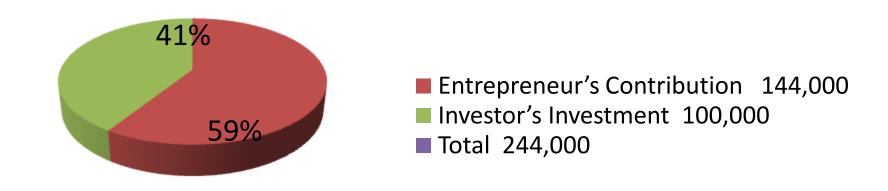

| Proposed Nobin Udyokta Business Info              |   |                                                                                                                                                                                                                                                                                                                                                     |  |  |
|---------------------------------------------------|---|-----------------------------------------------------------------------------------------------------------------------------------------------------------------------------------------------------------------------------------------------------------------------------------------------------------------------------------------------------|--|--|
| Business Name                                     | : | SOHEL FASHION                                                                                                                                                                                                                                                                                                                                       |  |  |
| Location                                          | : | -                                                                                                                                                                                                                                                                                                                                                   |  |  |
| Total Investment in BDT                           | : | BDT 2,44,000/-                                                                                                                                                                                                                                                                                                                                      |  |  |
| Financing                                         | : | Self BDT 1,44,000/- (from existing business) 59% Required Investment BDT 1,00,000/- (as equity) 41%                                                                                                                                                                                                                                                 |  |  |
| Present salary/drawings from business (estimates) | : | BDT 5,000/-                                                                                                                                                                                                                                                                                                                                         |  |  |
| Proposed Salary                                   | : | BDT 5,000/-                                                                                                                                                                                                                                                                                                                                         |  |  |
| Size of shop                                      | : | 20 ft x 15 ft= 300 square ft                                                                                                                                                                                                                                                                                                                        |  |  |
| Security of the shop                              | : | -                                                                                                                                                                                                                                                                                                                                                   |  |  |
| Implementation                                    | : | <ul> <li>Manufacturer of kids cloths.</li> <li>Average 40% gain on sale.</li> <li>The business is operating by entrepreneur. Existing five employee.</li> <li>Three employee will be appointed after getting equity fund.</li> <li>The shop is owned.</li> <li>Collects goods from Munshigonj.</li> <li>Agreed grace period is 3 months.</li> </ul> |  |  |

| Investment Breakdown    |                   |         |                |  |  |
|-------------------------|-------------------|---------|----------------|--|--|
| Particulars             | Existing Proposed |         | Proposed Total |  |  |
| China Net (200 x 120)   | 24,000            | 25,000  | 49,000         |  |  |
| Astor (200 x 50)        | 10,000            | 35,000  | 45,000         |  |  |
| Cotton Cloth (150 x 40) | 6,000             | 30,000  | 36,000         |  |  |
| AC Net (200 x 70)       | 14,000            | 5,000   | 19,000         |  |  |
| Stone, Chain            | 10,000            | 3,000   | 13,000         |  |  |
| Others                  | 10,000            | 2,000   | 12,000         |  |  |
| Sewing Machine (7)      | 70,000            | 0       | 70,000         |  |  |
| Total                   | 144,000           | 100,000 | 244,000        |  |  |