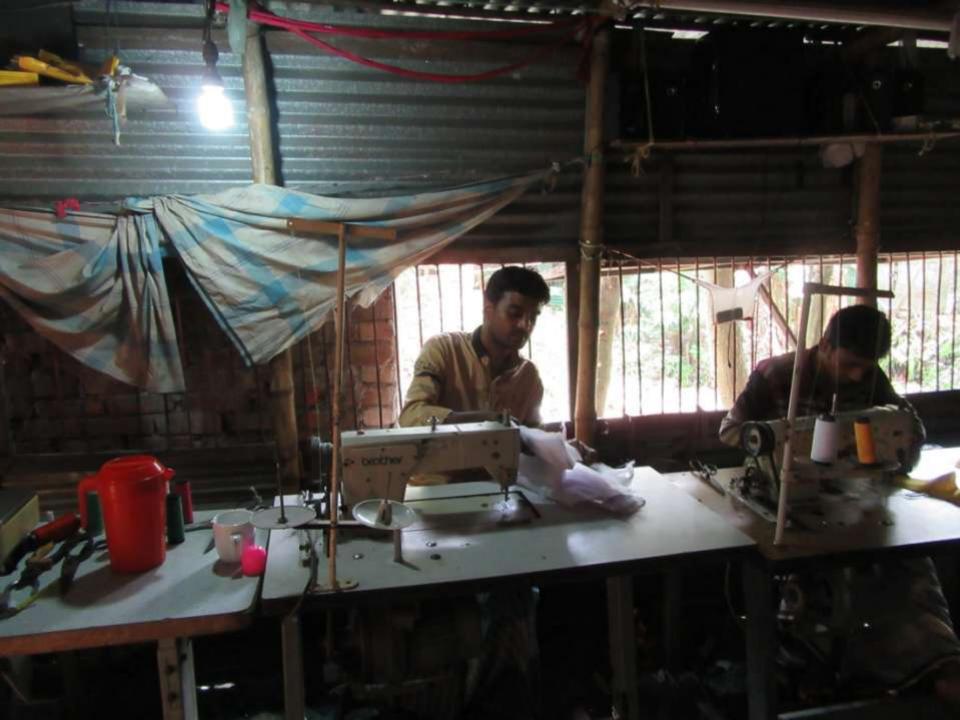

# Pictures

| Proposed Nobin Udyokta Business Info              |   |                                                                                                                                                                                                                                                                                                                                                     |  |  |
|---------------------------------------------------|---|-----------------------------------------------------------------------------------------------------------------------------------------------------------------------------------------------------------------------------------------------------------------------------------------------------------------------------------------------------|--|--|
| Business Name                                     | : | SOHEL FASHION                                                                                                                                                                                                                                                                                                                                       |  |  |
| Location                                          | : | -                                                                                                                                                                                                                                                                                                                                                   |  |  |
| Total Investment in BDT                           | : | BDT 2,44,000/-                                                                                                                                                                                                                                                                                                                                      |  |  |
| Financing                                         | : | Self BDT 1,44,000/- (from existing business) 59% Required Investment BDT 1,00,000/- (as equity) 41%                                                                                                                                                                                                                                                 |  |  |
| Present salary/drawings from business (estimates) | : | BDT 5,000/-                                                                                                                                                                                                                                                                                                                                         |  |  |
| Proposed Salary                                   | : | BDT 5,000/-                                                                                                                                                                                                                                                                                                                                         |  |  |
| Size of shop                                      | : | 20 ft x 15 ft= 300 square ft                                                                                                                                                                                                                                                                                                                        |  |  |
| Security of the shop                              | : | -                                                                                                                                                                                                                                                                                                                                                   |  |  |
| Implementation                                    | : | <ul> <li>Manufacturer of kids cloths.</li> <li>Average 40% gain on sale.</li> <li>The business is operating by entrepreneur. Existing five employee.</li> <li>Three employee will be appointed after getting equity fund.</li> <li>The shop is owned.</li> <li>Collects goods from Munshigonj.</li> <li>Agreed grace period is 3 months.</li> </ul> |  |  |