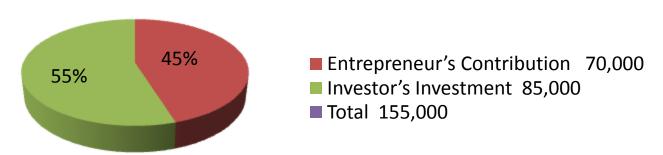

| Investment Breakdown |          |          |        |  |  |
|----------------------|----------|----------|--------|--|--|
| Particulars          | Existing | Proposed | Total  |  |  |
| Batary               | 31,000   | 46,500   | 77500  |  |  |
| Motor set            | 14,400   |          | 14400  |  |  |
| Tire                 | 8,400    |          | 8400   |  |  |
| Ring                 | 5,000    |          | 5000   |  |  |
| Hops                 | 2,000    |          | 2000   |  |  |
| Epsel                | 3,600    |          | 3600   |  |  |
| Others               | 20,600   | 5,800    | 26400  |  |  |
| Control box          |          | 9000     | 9000   |  |  |
| Metre                |          | 7500     | 7500   |  |  |
| Chain                |          | 1200     | 1200   |  |  |
|                      | 85,000   | 70,000   | 155000 |  |  |