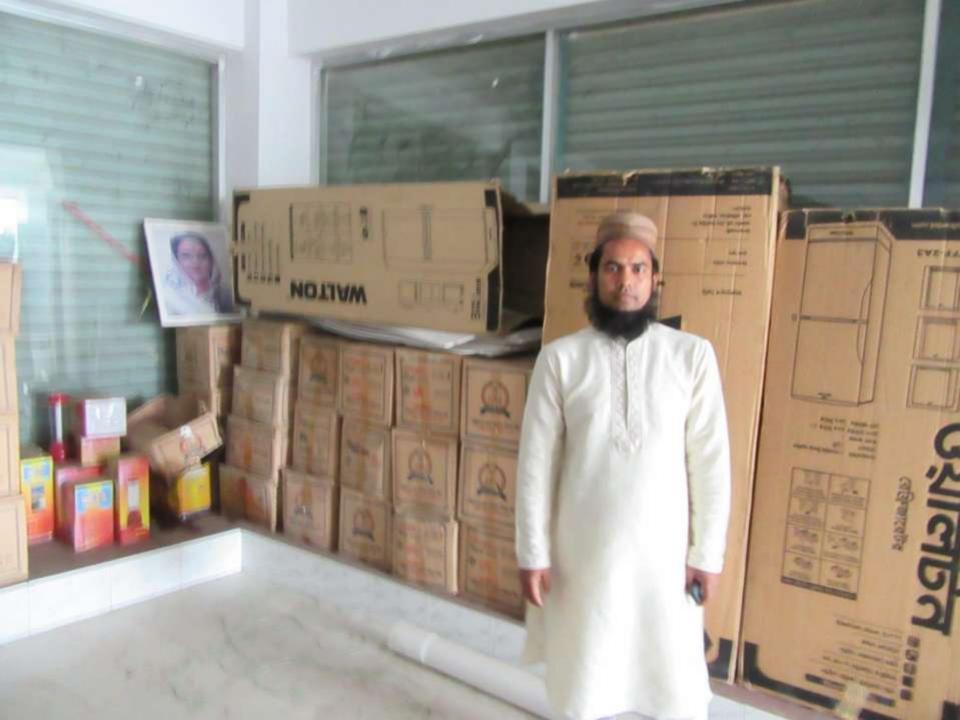

| <b>Proposed Nobin</b> | Udyokta | <b>Business Info</b> |
|-----------------------|---------|----------------------|
|                       |         |                      |

| 110posed Itobiii Gayokta Basiiiess iiiio          |   |                                                                                                                                                                                                                                                                                                                                                  |  |
|---------------------------------------------------|---|--------------------------------------------------------------------------------------------------------------------------------------------------------------------------------------------------------------------------------------------------------------------------------------------------------------------------------------------------|--|
| Business Name                                     | : | NEW BISMILLAH ELECTRONICS                                                                                                                                                                                                                                                                                                                        |  |
| Location                                          | : | Hatimar Bazar, Rampalm, Munshigonj                                                                                                                                                                                                                                                                                                               |  |
| Total Investment in BDT                           | : | BDT 4,90,000/-                                                                                                                                                                                                                                                                                                                                   |  |
| Financing                                         | : | Self BDT 3,40,000/- (from existing business) 69%                                                                                                                                                                                                                                                                                                 |  |
|                                                   |   | Required Investment BDT 1,50,000/- (as equity) 31%                                                                                                                                                                                                                                                                                               |  |
| Present salary/drawings from business (estimates) | : | BDT 5,000/-                                                                                                                                                                                                                                                                                                                                      |  |
| Proposed Salary                                   | : | BDT 5,000/-                                                                                                                                                                                                                                                                                                                                      |  |
| Size of shop                                      | : | 40 ft x 20 ft= 800 square ft                                                                                                                                                                                                                                                                                                                     |  |
| Security of the shop                              | : | -                                                                                                                                                                                                                                                                                                                                                |  |
| Implementation                                    | : | <ul> <li>The business is planned to be scaled up by investment in existing goods like; Fridge, Television etc.</li> <li>Average 15% gain on sale.</li> <li>The business is operating by entrepreneur. Existing no employee.</li> <li>The shop is owned.</li> <li>Collects goods from Dhaka.</li> <li>Agreed grace period is 3 months.</li> </ul> |  |