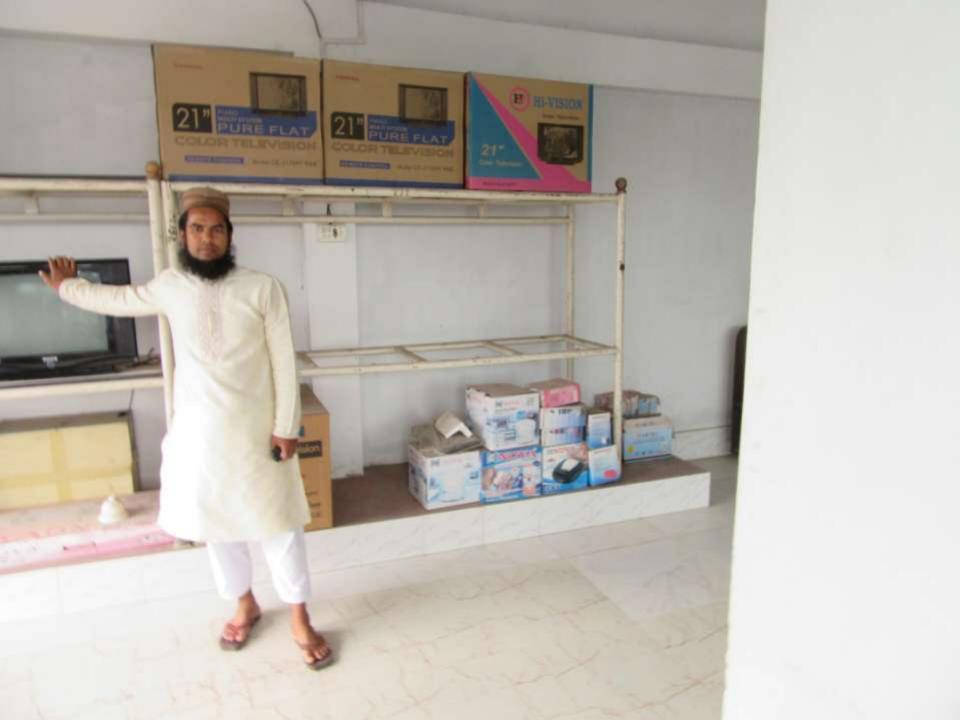

| <b>Proposed Nobin</b> | Udyokta | <b>Business Info</b> |
|-----------------------|---------|----------------------|
|                       |         |                      |

| 110posed Itobiii Gayokta Basiiiess iiiio          |   |                                                                                                                                                                                                                                                                                                                                                  |  |
|---------------------------------------------------|---|--------------------------------------------------------------------------------------------------------------------------------------------------------------------------------------------------------------------------------------------------------------------------------------------------------------------------------------------------|--|
| Business Name                                     | : | NEW BISMILLAH ELECTRONICS                                                                                                                                                                                                                                                                                                                        |  |
| Location                                          | : | Hatimar Bazar, Rampalm, Munshigonj                                                                                                                                                                                                                                                                                                               |  |
| Total Investment in BDT                           | : | BDT 4,90,000/-                                                                                                                                                                                                                                                                                                                                   |  |
| Financing                                         | : | Self BDT 3,40,000/- (from existing business) 69%                                                                                                                                                                                                                                                                                                 |  |
|                                                   |   | Required Investment BDT 1,50,000/- (as equity) 31%                                                                                                                                                                                                                                                                                               |  |
| Present salary/drawings from business (estimates) | : | BDT 5,000/-                                                                                                                                                                                                                                                                                                                                      |  |
| Proposed Salary                                   | : | BDT 5,000/-                                                                                                                                                                                                                                                                                                                                      |  |
| Size of shop                                      | : | 40 ft x 20 ft= 800 square ft                                                                                                                                                                                                                                                                                                                     |  |
| Security of the shop                              | : | -                                                                                                                                                                                                                                                                                                                                                |  |
| Implementation                                    | : | <ul> <li>The business is planned to be scaled up by investment in existing goods like; Fridge, Television etc.</li> <li>Average 15% gain on sale.</li> <li>The business is operating by entrepreneur. Existing no employee.</li> <li>The shop is owned.</li> <li>Collects goods from Dhaka.</li> <li>Agreed grace period is 3 months.</li> </ul> |  |