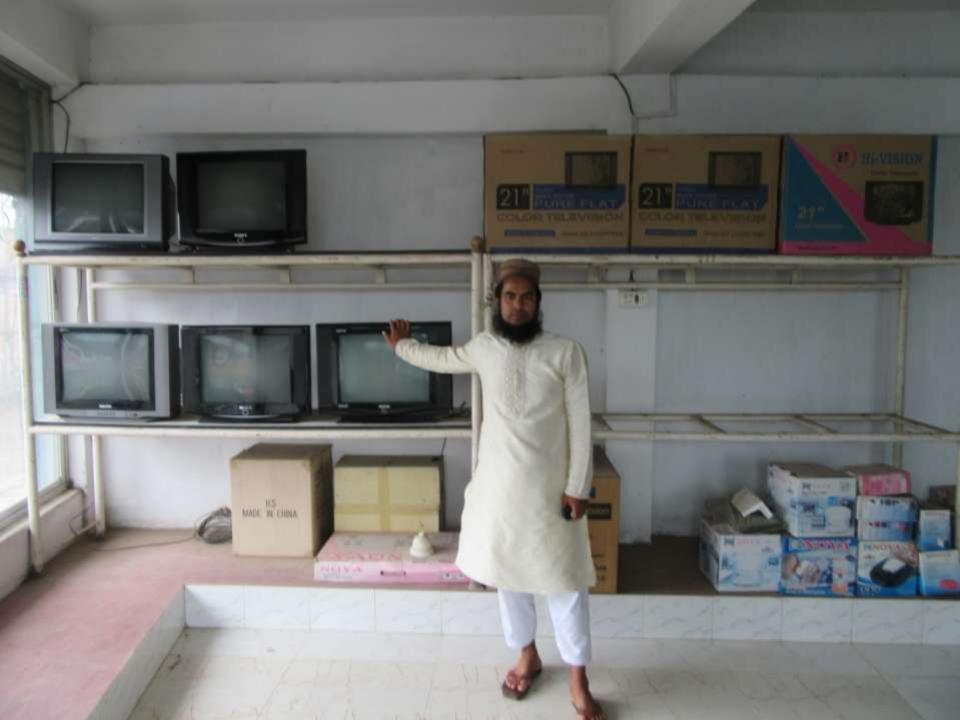

| <b>Proposed Nobin</b> | Udyokta | <b>Business Info</b> |
|-----------------------|---------|----------------------|
|                       |         |                      |

| 110posed Itobiii Gayokta Basiiiess iiiio          |   |                                                                                                                                                                                                                                                                                                                                                  |  |
|---------------------------------------------------|---|--------------------------------------------------------------------------------------------------------------------------------------------------------------------------------------------------------------------------------------------------------------------------------------------------------------------------------------------------|--|
| Business Name                                     | : | NEW BISMILLAH ELECTRONICS                                                                                                                                                                                                                                                                                                                        |  |
| Location                                          | : | Hatimar Bazar, Rampalm, Munshigonj                                                                                                                                                                                                                                                                                                               |  |
| Total Investment in BDT                           | : | BDT 4,90,000/-                                                                                                                                                                                                                                                                                                                                   |  |
| Financing                                         | : | Self BDT 3,40,000/- (from existing business) 69%                                                                                                                                                                                                                                                                                                 |  |
|                                                   |   | Required Investment BDT 1,50,000/- (as equity) 31%                                                                                                                                                                                                                                                                                               |  |
| Present salary/drawings from business (estimates) | : | BDT 5,000/-                                                                                                                                                                                                                                                                                                                                      |  |
| Proposed Salary                                   | : | BDT 5,000/-                                                                                                                                                                                                                                                                                                                                      |  |
| Size of shop                                      | : | 40 ft x 20 ft= 800 square ft                                                                                                                                                                                                                                                                                                                     |  |
| Security of the shop                              | : | -                                                                                                                                                                                                                                                                                                                                                |  |
| Implementation                                    | : | <ul> <li>The business is planned to be scaled up by investment in existing goods like; Fridge, Television etc.</li> <li>Average 15% gain on sale.</li> <li>The business is operating by entrepreneur. Existing no employee.</li> <li>The shop is owned.</li> <li>Collects goods from Dhaka.</li> <li>Agreed grace period is 3 months.</li> </ul> |  |