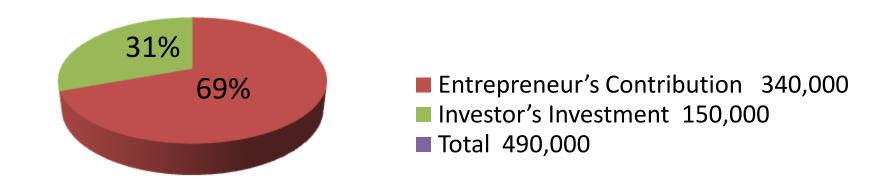

| Investment Breakdown       |          |                |         |  |  |
|----------------------------|----------|----------------|---------|--|--|
| Particulars                | Proposed | Proposed Total |         |  |  |
| Walton Fridge (8 x 30000)  | 240,000  | 0              | 240,000 |  |  |
| Television 21" (6 x 10000) | 60,000   | 0              | 60,000  |  |  |
| Nova Micro Oven (3)        | 30,000   | 0              | 30,000  |  |  |
| Rice Cooker (2 x 2000)     | 4,000    | 0              | 4,000   |  |  |
| Others                     | 6,000    | 0              | 6,000   |  |  |
| Fridge (5 x 30000)         | 0        | 150,000        | 150,000 |  |  |
| Total                      | 340,000  | 150,000        | 490,000 |  |  |