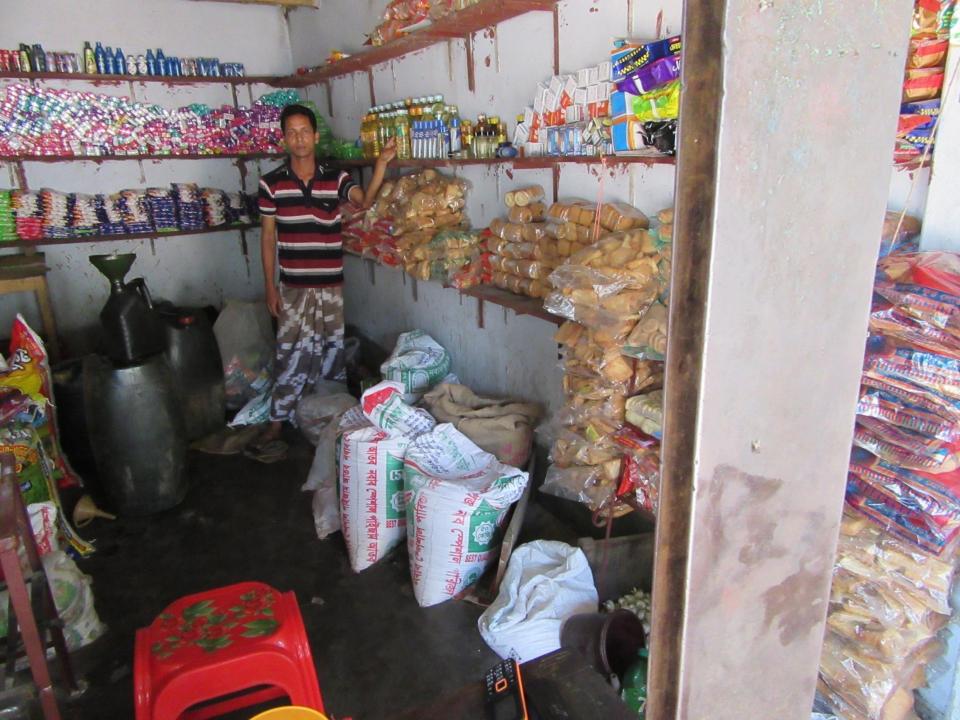

| Proposed Nobin Udyokta Business Info              |   |                                                                                                                                                                                                                                                                                                                                                       |  |
|---------------------------------------------------|---|-------------------------------------------------------------------------------------------------------------------------------------------------------------------------------------------------------------------------------------------------------------------------------------------------------------------------------------------------------|--|
| Business Name                                     | : | KHOKON STORE                                                                                                                                                                                                                                                                                                                                          |  |
| Location                                          | : | Mohonpur Bazar, Mohonpur, Rajshahi                                                                                                                                                                                                                                                                                                                    |  |
| Total Investment in BDT                           | : | BDT 1,41,000/-                                                                                                                                                                                                                                                                                                                                        |  |
| Financing                                         | : | Self BDT 61,000/-(from existing business) 43% Required Investment BDT 80,000/-(as equity) 57%                                                                                                                                                                                                                                                         |  |
| Present salary/drawings from business (estimates) | • | BDT 5,000/-                                                                                                                                                                                                                                                                                                                                           |  |
| Proposed Salary                                   | : | BDT 5,000/-                                                                                                                                                                                                                                                                                                                                           |  |
| Size of shop                                      | : | 12 ft x 10 ft= 120 square ft                                                                                                                                                                                                                                                                                                                          |  |
| Security of the shop                              | • | -                                                                                                                                                                                                                                                                                                                                                     |  |
| Implementation                                    | • | <ul> <li>The business is planned to be scaled up by investment in existing goods like; Grocery item etc.</li> <li>Average 12% gain on sale.</li> <li>The business is operating by entrepreneur. Existing no employee.</li> <li>The shop is own.</li> <li>Collects goods from Company, Keshorhat.</li> <li>Agreed grace period is 3 months.</li> </ul> |  |

# Pictures

গ্রহণ পূর্বক লাইসেল প্রদান করা হইল।

্যার তারিখ " গু 21 তি

বস্থাপকের স্বাক্ষর