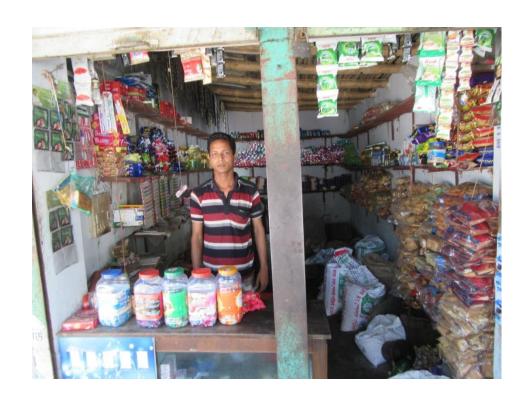

| Proposed Nobin Udyokta Business Info              |   |                                                                                                                                                                                                                                                                                                                                                       |  |
|---------------------------------------------------|---|-------------------------------------------------------------------------------------------------------------------------------------------------------------------------------------------------------------------------------------------------------------------------------------------------------------------------------------------------------|--|
| Business Name                                     | : | KHOKON STORE                                                                                                                                                                                                                                                                                                                                          |  |
| Location                                          | : | Mohonpur Bazar, Mohonpur, Rajshahi                                                                                                                                                                                                                                                                                                                    |  |
| Total Investment in BDT                           | : | BDT 1,41,000/-                                                                                                                                                                                                                                                                                                                                        |  |
| Financing                                         | : | Self BDT 61,000/-(from existing business) 43% Required Investment BDT 80,000/-(as equity) 57%                                                                                                                                                                                                                                                         |  |
| Present salary/drawings from business (estimates) | • | BDT 5,000/-                                                                                                                                                                                                                                                                                                                                           |  |
| Proposed Salary                                   | : | BDT 5,000/-                                                                                                                                                                                                                                                                                                                                           |  |
| Size of shop                                      | : | 12 ft x 10 ft= 120 square ft                                                                                                                                                                                                                                                                                                                          |  |
| Security of the shop                              | • | -                                                                                                                                                                                                                                                                                                                                                     |  |
| Implementation                                    | • | <ul> <li>The business is planned to be scaled up by investment in existing goods like; Grocery item etc.</li> <li>Average 12% gain on sale.</li> <li>The business is operating by entrepreneur. Existing no employee.</li> <li>The shop is own.</li> <li>Collects goods from Company, Keshorhat.</li> <li>Agreed grace period is 3 months.</li> </ul> |  |

# Pictures

গ্রহণ পূর্বক লাইসেল প্রদান করা হইল।

্যার তারিখ " গু 21 তি

বস্থাপকের স্বাক্ষর