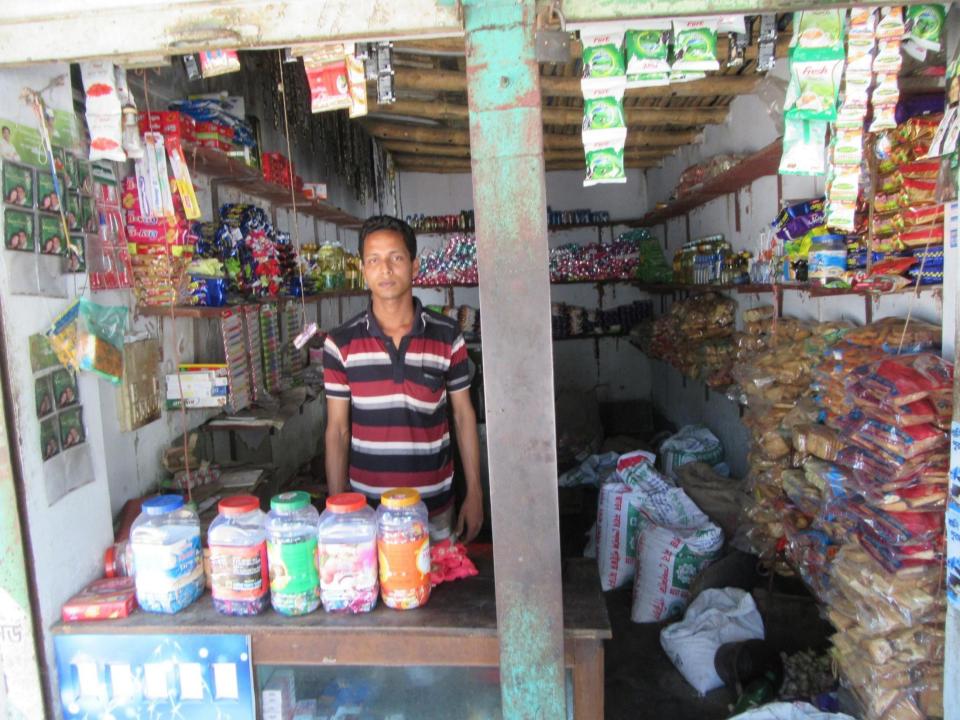

| Proposed Nobin Udyokta Business Info              |   |                                                                                                                                                                                                                                                                                                                                                       |  |
|---------------------------------------------------|---|-------------------------------------------------------------------------------------------------------------------------------------------------------------------------------------------------------------------------------------------------------------------------------------------------------------------------------------------------------|--|
| Business Name                                     | : | KHOKON STORE                                                                                                                                                                                                                                                                                                                                          |  |
| Location                                          | : | Mohonpur Bazar, Mohonpur, Rajshahi                                                                                                                                                                                                                                                                                                                    |  |
| Total Investment in BDT                           | : | BDT 1,41,000/-                                                                                                                                                                                                                                                                                                                                        |  |
| Financing                                         | : | Self BDT 61,000/-(from existing business) 43% Required Investment BDT 80,000/-(as equity) 57%                                                                                                                                                                                                                                                         |  |
| Present salary/drawings from business (estimates) | • | BDT 5,000/-                                                                                                                                                                                                                                                                                                                                           |  |
| Proposed Salary                                   | : | BDT 5,000/-                                                                                                                                                                                                                                                                                                                                           |  |
| Size of shop                                      | : | 12 ft x 10 ft= 120 square ft                                                                                                                                                                                                                                                                                                                          |  |
| Security of the shop                              | • | -                                                                                                                                                                                                                                                                                                                                                     |  |
| Implementation                                    | • | <ul> <li>The business is planned to be scaled up by investment in existing goods like; Grocery item etc.</li> <li>Average 12% gain on sale.</li> <li>The business is operating by entrepreneur. Existing no employee.</li> <li>The shop is own.</li> <li>Collects goods from Company, Keshorhat.</li> <li>Agreed grace period is 3 months.</li> </ul> |  |

# Pictures

গ্রহণ পূর্বক লাইসেল প্রদান করা হইল।

্যার তারিখ " গু 21 তি

বস্থাপকের স্বাক্ষর