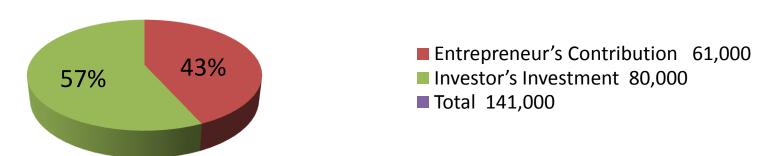

| Proposed Nobin Udyokta Business Info              |   |                                                                                                                                                                                                                                                                                                                                                       |  |
|---------------------------------------------------|---|-------------------------------------------------------------------------------------------------------------------------------------------------------------------------------------------------------------------------------------------------------------------------------------------------------------------------------------------------------|--|
| Business Name                                     | : | KHOKON STORE                                                                                                                                                                                                                                                                                                                                          |  |
| Location                                          | : | Mohonpur Bazar, Mohonpur, Rajshahi                                                                                                                                                                                                                                                                                                                    |  |
| Total Investment in BDT                           | : | BDT 1,41,000/-                                                                                                                                                                                                                                                                                                                                        |  |
| Financing                                         | : | Self BDT 61,000/-(from existing business) 43% Required Investment BDT 80,000/-(as equity) 57%                                                                                                                                                                                                                                                         |  |
| Present salary/drawings from business (estimates) | • | BDT 5,000/-                                                                                                                                                                                                                                                                                                                                           |  |
| Proposed Salary                                   | : | BDT 5,000/-                                                                                                                                                                                                                                                                                                                                           |  |
| Size of shop                                      | : | 12 ft x 10 ft= 120 square ft                                                                                                                                                                                                                                                                                                                          |  |
| Security of the shop                              | • | -                                                                                                                                                                                                                                                                                                                                                     |  |
| Implementation                                    | • | <ul> <li>The business is planned to be scaled up by investment in existing goods like; Grocery item etc.</li> <li>Average 12% gain on sale.</li> <li>The business is operating by entrepreneur. Existing no employee.</li> <li>The shop is own.</li> <li>Collects goods from Company, Keshorhat.</li> <li>Agreed grace period is 3 months.</li> </ul> |  |

| Investment Breakdown  |          |          |        |  |
|-----------------------|----------|----------|--------|--|
| Particulars           | Existing | Proposed | Total  |  |
| Rice ( 5 bagx1800)    | 9,000    | 18,000   | 27000  |  |
| Pulse (4x4500)        | 18,000   | 17,000   | 35000  |  |
| Diesel (100 litrex68) | 3,800    | 16,000   | 16000  |  |
| Cosmetics items       | 23,000   | 21,000   | 44000  |  |
| Biscuit               | 7,200    |          | 7200   |  |
| Flour                 |          | 6,000    | 6000   |  |
| Salt                  |          | 2,000    | 2000   |  |
|                       | 61,000   | 80,000   | 141000 |  |