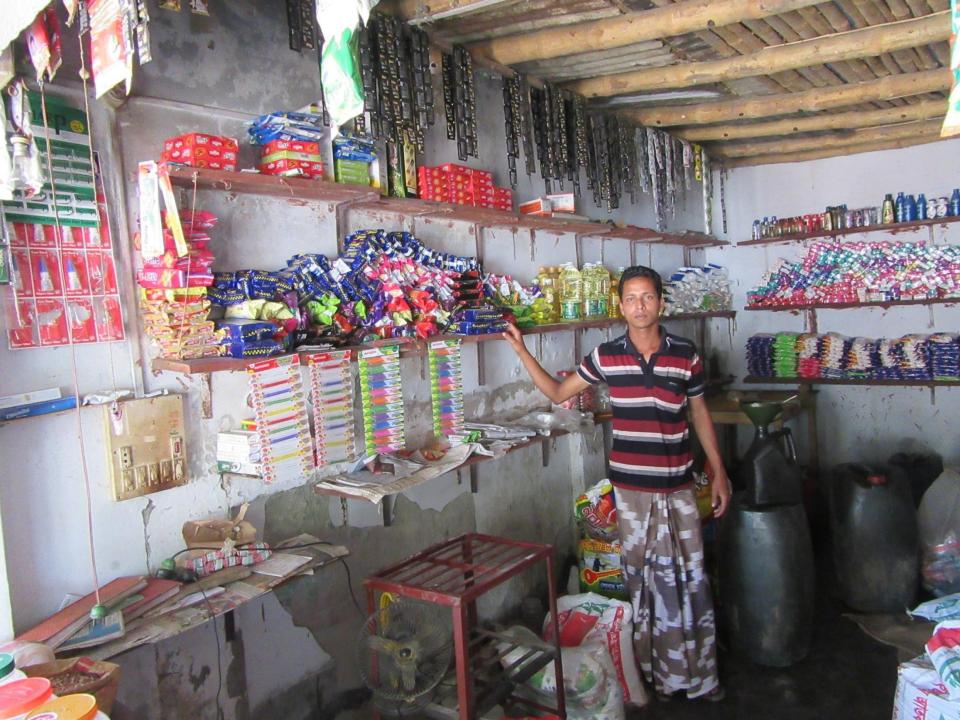

| Proposed Nobin Udyokta Business Info              |   |                                                                                                                                                                                                                                                                                                                                                       |  |
|---------------------------------------------------|---|-------------------------------------------------------------------------------------------------------------------------------------------------------------------------------------------------------------------------------------------------------------------------------------------------------------------------------------------------------|--|
| Business Name                                     | : | KHOKON STORE                                                                                                                                                                                                                                                                                                                                          |  |
| Location                                          | : | Mohonpur Bazar, Mohonpur, Rajshahi                                                                                                                                                                                                                                                                                                                    |  |
| Total Investment in BDT                           | : | BDT 1,41,000/-                                                                                                                                                                                                                                                                                                                                        |  |
| Financing                                         | : | Self BDT 61,000/-(from existing business) 43% Required Investment BDT 80,000/-(as equity) 57%                                                                                                                                                                                                                                                         |  |
| Present salary/drawings from business (estimates) | • | BDT 5,000/-                                                                                                                                                                                                                                                                                                                                           |  |
| Proposed Salary                                   | : | BDT 5,000/-                                                                                                                                                                                                                                                                                                                                           |  |
| Size of shop                                      | : | 12 ft x 10 ft= 120 square ft                                                                                                                                                                                                                                                                                                                          |  |
| Security of the shop                              | • | -                                                                                                                                                                                                                                                                                                                                                     |  |
| Implementation                                    | • | <ul> <li>The business is planned to be scaled up by investment in existing goods like; Grocery item etc.</li> <li>Average 12% gain on sale.</li> <li>The business is operating by entrepreneur. Existing no employee.</li> <li>The shop is own.</li> <li>Collects goods from Company, Keshorhat.</li> <li>Agreed grace period is 3 months.</li> </ul> |  |

# Pictures

গ্রহণ পূর্বক লাইসেল প্রদান করা হইল।

্যার তারিখ " গু 21 তি

বস্থাপকের স্বাক্ষর