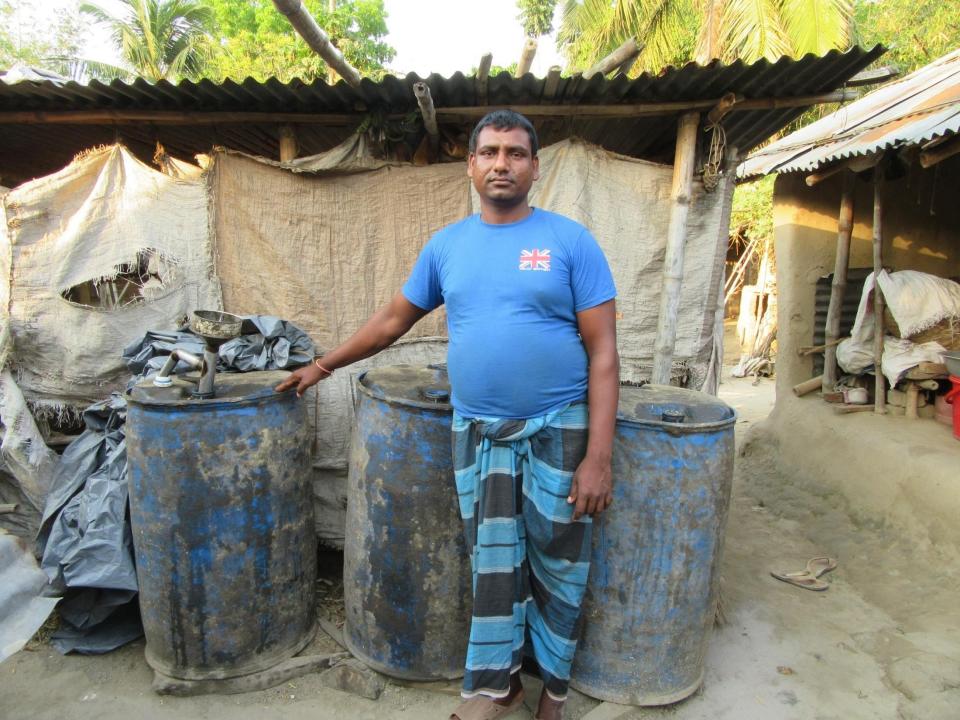

| Proposed Nobin Udyokta Business Info              |            |                                                                                                                                                                                                                                                                                                                                                             |  |  |
|---------------------------------------------------|------------|-------------------------------------------------------------------------------------------------------------------------------------------------------------------------------------------------------------------------------------------------------------------------------------------------------------------------------------------------------------|--|--|
| Business Name                                     | <b> </b> : | ALIM SRORE                                                                                                                                                                                                                                                                                                                                                  |  |  |
| Location                                          | :          | Horijorpara, Mohonpur, Rajshahi                                                                                                                                                                                                                                                                                                                             |  |  |
| Total Investment in BDT                           | :          | BDT 183,500/-                                                                                                                                                                                                                                                                                                                                               |  |  |
| Financing                                         | :          | Self BDT 1,03,500/-(from existing business) 56% Required Investment BDT 80,000/-(as equity) 44%                                                                                                                                                                                                                                                             |  |  |
| Present salary/drawings from business (estimates) | :          | BDT 5,000/-                                                                                                                                                                                                                                                                                                                                                 |  |  |
| Proposed Salary                                   | :          | BDT 5,000/-                                                                                                                                                                                                                                                                                                                                                 |  |  |
| Size of shop                                      | :          | 10 ft x 08 ft= 80 square ft                                                                                                                                                                                                                                                                                                                                 |  |  |
| Security of the shop                              | :          | BDT 11,000/-                                                                                                                                                                                                                                                                                                                                                |  |  |
| Implementation                                    | :          | <ul> <li>The business is planned to be scaled up by investment in existing goods like; rice, pulse, oil etc.</li> <li>Average 15% gain on sale.</li> <li>The business is operating by entrepreneur. Existing no employee.</li> <li>The shop is rented.</li> <li>Collects goods from Nowhata, Rajshahi.</li> <li>Agreed grace period is 3 months.</li> </ul> |  |  |

# **FAMILY PICTURE**