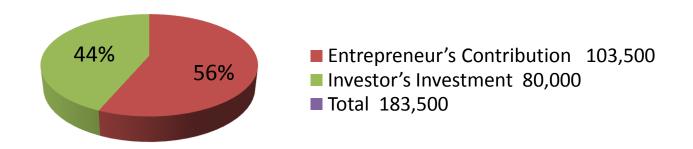

| Proposed Nobin Udyokta Business Info              |            |                                                                                                                                                                                                                                                                                                                                                             |  |  |
|---------------------------------------------------|------------|-------------------------------------------------------------------------------------------------------------------------------------------------------------------------------------------------------------------------------------------------------------------------------------------------------------------------------------------------------------|--|--|
| Business Name                                     | <b> </b> : | ALIM SRORE                                                                                                                                                                                                                                                                                                                                                  |  |  |
| Location                                          | :          | Horijorpara, Mohonpur, Rajshahi                                                                                                                                                                                                                                                                                                                             |  |  |
| Total Investment in BDT                           | :          | BDT 183,500/-                                                                                                                                                                                                                                                                                                                                               |  |  |
| Financing                                         | :          | Self BDT 1,03,500/-(from existing business) 56% Required Investment BDT 80,000/-(as equity) 44%                                                                                                                                                                                                                                                             |  |  |
| Present salary/drawings from business (estimates) | :          | BDT 5,000/-                                                                                                                                                                                                                                                                                                                                                 |  |  |
| Proposed Salary                                   | :          | BDT 5,000/-                                                                                                                                                                                                                                                                                                                                                 |  |  |
| Size of shop                                      | :          | 10 ft x 08 ft= 80 square ft                                                                                                                                                                                                                                                                                                                                 |  |  |
| Security of the shop                              | :          | BDT 11,000/-                                                                                                                                                                                                                                                                                                                                                |  |  |
| Implementation                                    | :          | <ul> <li>The business is planned to be scaled up by investment in existing goods like; rice, pulse, oil etc.</li> <li>Average 15% gain on sale.</li> <li>The business is operating by entrepreneur. Existing no employee.</li> <li>The shop is rented.</li> <li>Collects goods from Nowhata, Rajshahi.</li> <li>Agreed grace period is 3 months.</li> </ul> |  |  |

| Investment Breakdown                      |          |          |        |  |  |
|-------------------------------------------|----------|----------|--------|--|--|
| Particulars                               | Existing | Proposed | Total  |  |  |
| Rice (10 kgx1800)                         | 18,000   | 18,000   | 36000  |  |  |
| Pulse (40kgx100)                          | 44,000   | 10,000   | 54000  |  |  |
| Oil ( 21Barrelx 22000)                    | 12,500   | 22,000   | 34500  |  |  |
| Sugar (5 bag x2500)                       | 7,500    | 25,000   | 32500  |  |  |
| Flour,Sopa,Cosmetics,Biscuit,Spice,Co     |          |          |        |  |  |
| smetics                                   | 11,500   | -        | 11500  |  |  |
| Chips, Chanachur, Chocolate, Coil, Pen, B |          |          |        |  |  |
| ulb etc                                   | 10,000   | 5,000    | 15000  |  |  |
|                                           | 103,500  | 80,000   | 183500 |  |  |