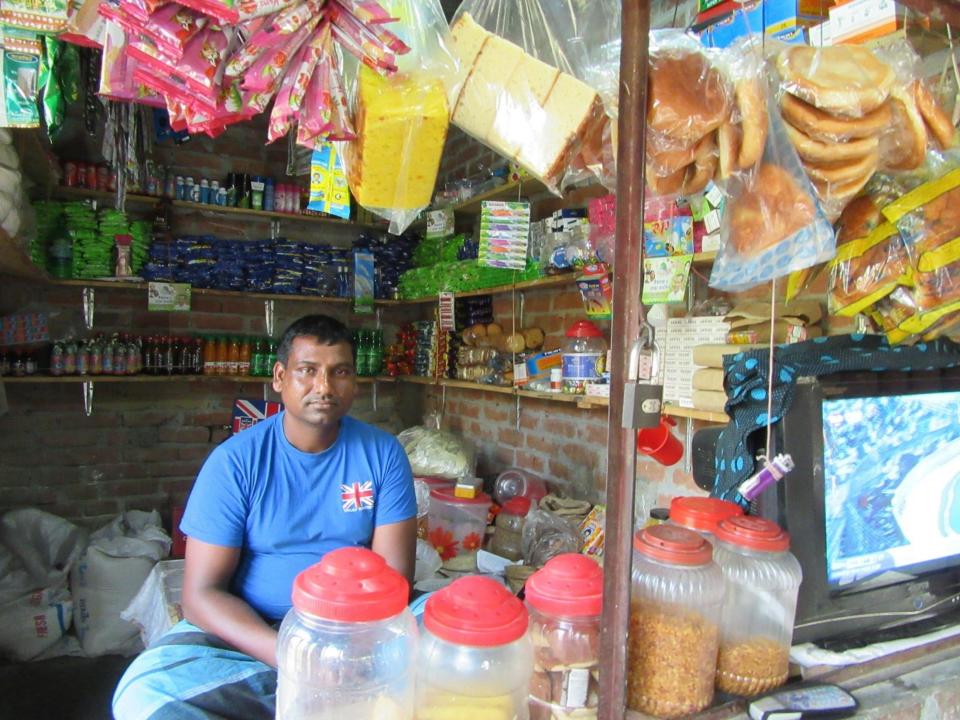

| Proposed Nobin Udyokta Business Info              |            |                                                                                                                                                                                                                                                                                                                                                             |  |  |
|---------------------------------------------------|------------|-------------------------------------------------------------------------------------------------------------------------------------------------------------------------------------------------------------------------------------------------------------------------------------------------------------------------------------------------------------|--|--|
| Business Name                                     | <b> </b> : | ALIM SRORE                                                                                                                                                                                                                                                                                                                                                  |  |  |
| Location                                          | :          | Horijorpara, Mohonpur, Rajshahi                                                                                                                                                                                                                                                                                                                             |  |  |
| Total Investment in BDT                           | :          | BDT 183,500/-                                                                                                                                                                                                                                                                                                                                               |  |  |
| Financing                                         | :          | Self BDT 1,03,500/-(from existing business) 56% Required Investment BDT 80,000/-(as equity) 44%                                                                                                                                                                                                                                                             |  |  |
| Present salary/drawings from business (estimates) | :          | BDT 5,000/-                                                                                                                                                                                                                                                                                                                                                 |  |  |
| Proposed Salary                                   | :          | BDT 5,000/-                                                                                                                                                                                                                                                                                                                                                 |  |  |
| Size of shop                                      | :          | 10 ft x 08 ft= 80 square ft                                                                                                                                                                                                                                                                                                                                 |  |  |
| Security of the shop                              | :          | BDT 11,000/-                                                                                                                                                                                                                                                                                                                                                |  |  |
| Implementation                                    | :          | <ul> <li>The business is planned to be scaled up by investment in existing goods like; rice, pulse, oil etc.</li> <li>Average 15% gain on sale.</li> <li>The business is operating by entrepreneur. Existing no employee.</li> <li>The shop is rented.</li> <li>Collects goods from Nowhata, Rajshahi.</li> <li>Agreed grace period is 3 months.</li> </ul> |  |  |

# **FAMILY PICTURE**