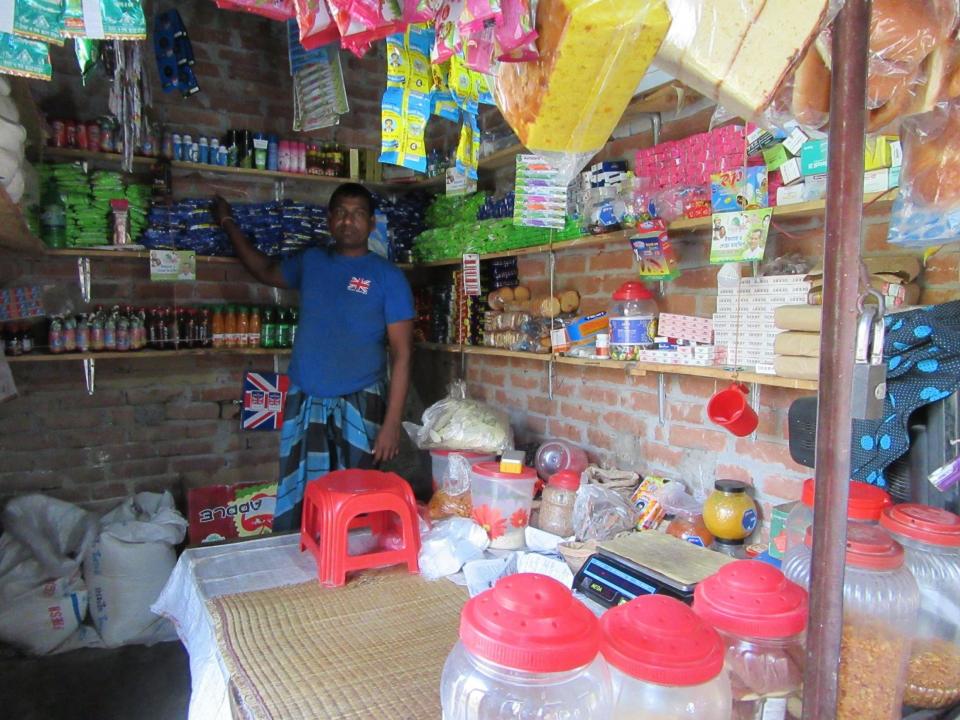

| Proposed Nobin Udyokta Business Info              |            |                                                                                                                                                                                                                                                                                                                                                             |  |  |
|---------------------------------------------------|------------|-------------------------------------------------------------------------------------------------------------------------------------------------------------------------------------------------------------------------------------------------------------------------------------------------------------------------------------------------------------|--|--|
| Business Name                                     | <b> </b> : | ALIM SRORE                                                                                                                                                                                                                                                                                                                                                  |  |  |
| Location                                          | :          | Horijorpara, Mohonpur, Rajshahi                                                                                                                                                                                                                                                                                                                             |  |  |
| Total Investment in BDT                           | :          | BDT 183,500/-                                                                                                                                                                                                                                                                                                                                               |  |  |
| Financing                                         | :          | Self BDT 1,03,500/-(from existing business) 56% Required Investment BDT 80,000/-(as equity) 44%                                                                                                                                                                                                                                                             |  |  |
| Present salary/drawings from business (estimates) | :          | BDT 5,000/-                                                                                                                                                                                                                                                                                                                                                 |  |  |
| Proposed Salary                                   | :          | BDT 5,000/-                                                                                                                                                                                                                                                                                                                                                 |  |  |
| Size of shop                                      | :          | 10 ft x 08 ft= 80 square ft                                                                                                                                                                                                                                                                                                                                 |  |  |
| Security of the shop                              | :          | BDT 11,000/-                                                                                                                                                                                                                                                                                                                                                |  |  |
| Implementation                                    | :          | <ul> <li>The business is planned to be scaled up by investment in existing goods like; rice, pulse, oil etc.</li> <li>Average 15% gain on sale.</li> <li>The business is operating by entrepreneur. Existing no employee.</li> <li>The shop is rented.</li> <li>Collects goods from Nowhata, Rajshahi.</li> <li>Agreed grace period is 3 months.</li> </ul> |  |  |

# Pictures

সহজ ঋণের পাশ বই

উপজেলা ঃ মোহনপুর, জেলা ঃ রাজশাহী।

3235

|                            |             |             | তারিখ   | PIOD ? |
|----------------------------|-------------|-------------|---------|--------|
| লাইসেন্স নং -              |             |             | ातिय    | /      |
|                            | WITT IST    | - 197, MO - |         |        |
| ব্যবসা প্রতিষ্ঠানের নাম ঃ  | V41 / W 2   |             |         |        |
| आलिएकत सांघा ॰             | 71. Can' 00 | 月; 國川和      | J.      |        |
| الماليات و المالية المالية | - 1-11 SEM! | - NTINC     |         |        |
| A LIBERT                   | M' WI!      | MIMIK       |         |        |
| भिषा / अस्मात नाय ह        |             |             |         |        |
| -9                         | 10000101-   |             | TYPIN L |        |
| ঠিকানা ঃ গ্রাম ঃ           |             | ७।कश्रव ह(  | 1.7.4   |        |
|                            |             |             |         |        |