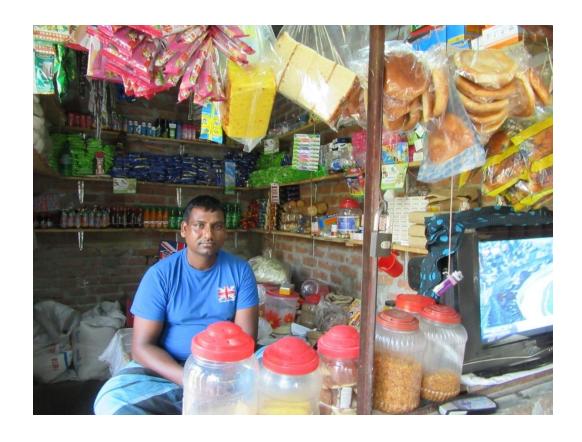

| Proposed Nobin Udyokta Business Info              |            |                                                                                                                                                                                                                                                                                                                                                             |  |  |
|---------------------------------------------------|------------|-------------------------------------------------------------------------------------------------------------------------------------------------------------------------------------------------------------------------------------------------------------------------------------------------------------------------------------------------------------|--|--|
| Business Name                                     | <b> </b> : | ALIM SRORE                                                                                                                                                                                                                                                                                                                                                  |  |  |
| Location                                          | :          | Horijorpara, Mohonpur, Rajshahi                                                                                                                                                                                                                                                                                                                             |  |  |
| Total Investment in BDT                           | :          | BDT 183,500/-                                                                                                                                                                                                                                                                                                                                               |  |  |
| Financing                                         | :          | Self BDT 1,03,500/-(from existing business) 56% Required Investment BDT 80,000/-(as equity) 44%                                                                                                                                                                                                                                                             |  |  |
| Present salary/drawings from business (estimates) | :          | BDT 5,000/-                                                                                                                                                                                                                                                                                                                                                 |  |  |
| Proposed Salary                                   | :          | BDT 5,000/-                                                                                                                                                                                                                                                                                                                                                 |  |  |
| Size of shop                                      | :          | 10 ft x 08 ft= 80 square ft                                                                                                                                                                                                                                                                                                                                 |  |  |
| Security of the shop                              | :          | BDT 11,000/-                                                                                                                                                                                                                                                                                                                                                |  |  |
| Implementation                                    | :          | <ul> <li>The business is planned to be scaled up by investment in existing goods like; rice, pulse, oil etc.</li> <li>Average 15% gain on sale.</li> <li>The business is operating by entrepreneur. Existing no employee.</li> <li>The shop is rented.</li> <li>Collects goods from Nowhata, Rajshahi.</li> <li>Agreed grace period is 3 months.</li> </ul> |  |  |

# **FAMILY PICTURE**