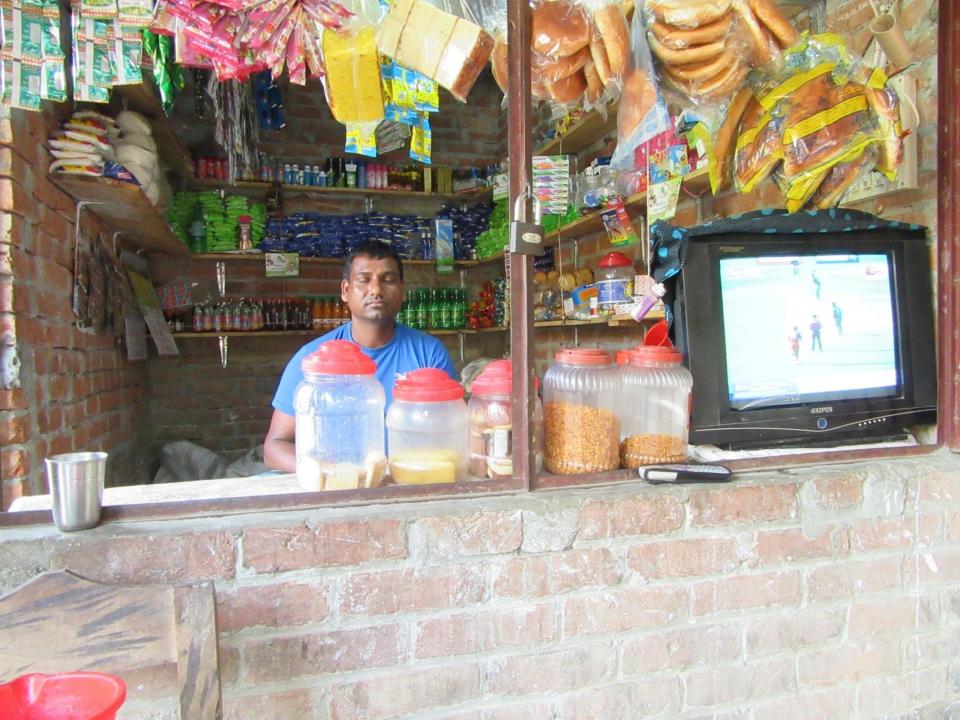

| Proposed Nobin Udyokta Business Info              |            |                                                                                                                                                                                                                                                                                                                                                             |  |  |
|---------------------------------------------------|------------|-------------------------------------------------------------------------------------------------------------------------------------------------------------------------------------------------------------------------------------------------------------------------------------------------------------------------------------------------------------|--|--|
| Business Name                                     | <b> </b> : | ALIM SRORE                                                                                                                                                                                                                                                                                                                                                  |  |  |
| Location                                          | :          | Horijorpara, Mohonpur, Rajshahi                                                                                                                                                                                                                                                                                                                             |  |  |
| Total Investment in BDT                           | :          | BDT 183,500/-                                                                                                                                                                                                                                                                                                                                               |  |  |
| Financing                                         | :          | Self BDT 1,03,500/-(from existing business) 56% Required Investment BDT 80,000/-(as equity) 44%                                                                                                                                                                                                                                                             |  |  |
| Present salary/drawings from business (estimates) | :          | BDT 5,000/-                                                                                                                                                                                                                                                                                                                                                 |  |  |
| Proposed Salary                                   | :          | BDT 5,000/-                                                                                                                                                                                                                                                                                                                                                 |  |  |
| Size of shop                                      | :          | 10 ft x 08 ft= 80 square ft                                                                                                                                                                                                                                                                                                                                 |  |  |
| Security of the shop                              | :          | BDT 11,000/-                                                                                                                                                                                                                                                                                                                                                |  |  |
| Implementation                                    | :          | <ul> <li>The business is planned to be scaled up by investment in existing goods like; rice, pulse, oil etc.</li> <li>Average 15% gain on sale.</li> <li>The business is operating by entrepreneur. Existing no employee.</li> <li>The shop is rented.</li> <li>Collects goods from Nowhata, Rajshahi.</li> <li>Agreed grace period is 3 months.</li> </ul> |  |  |

# **FAMILY PICTURE**