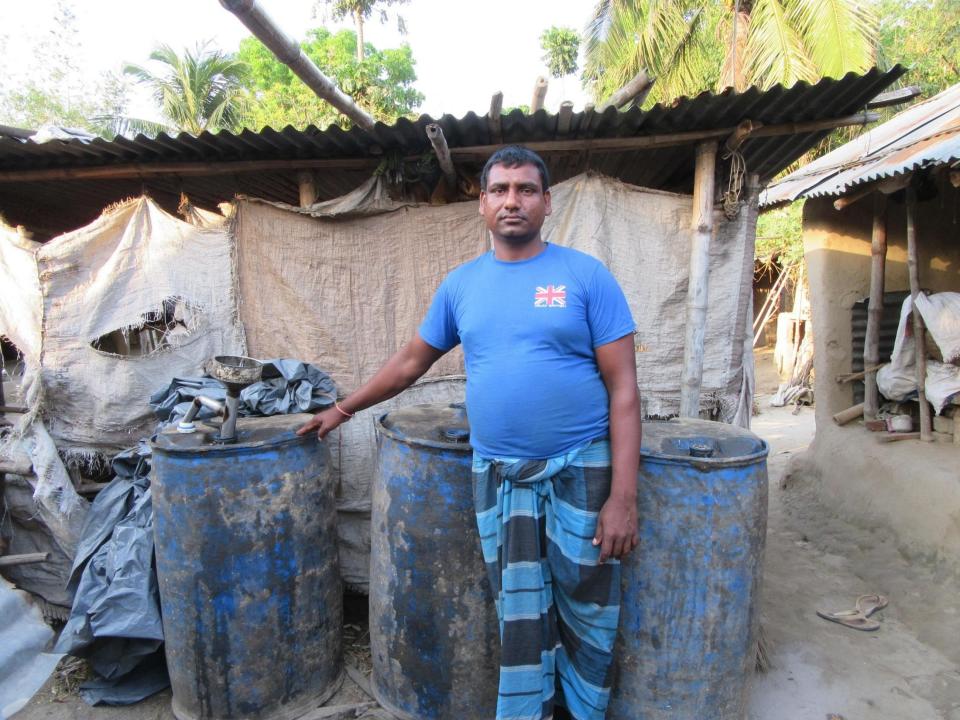

| Proposed Nobin Udyokta Business Info              |            |                                                                                                                                                                                                                                                                                                                                                             |  |  |
|---------------------------------------------------|------------|-------------------------------------------------------------------------------------------------------------------------------------------------------------------------------------------------------------------------------------------------------------------------------------------------------------------------------------------------------------|--|--|
| Business Name                                     | <b> </b> : | ALIM SRORE                                                                                                                                                                                                                                                                                                                                                  |  |  |
| Location                                          | :          | Horijorpara, Mohonpur, Rajshahi                                                                                                                                                                                                                                                                                                                             |  |  |
| Total Investment in BDT                           | :          | BDT 183,500/-                                                                                                                                                                                                                                                                                                                                               |  |  |
| Financing                                         | :          | Self BDT 1,03,500/-(from existing business) 56% Required Investment BDT 80,000/-(as equity) 44%                                                                                                                                                                                                                                                             |  |  |
| Present salary/drawings from business (estimates) | :          | BDT 5,000/-                                                                                                                                                                                                                                                                                                                                                 |  |  |
| Proposed Salary                                   | :          | BDT 5,000/-                                                                                                                                                                                                                                                                                                                                                 |  |  |
| Size of shop                                      | :          | 10 ft x 08 ft= 80 square ft                                                                                                                                                                                                                                                                                                                                 |  |  |
| Security of the shop                              | :          | BDT 11,000/-                                                                                                                                                                                                                                                                                                                                                |  |  |
| Implementation                                    | :          | <ul> <li>The business is planned to be scaled up by investment in existing goods like; rice, pulse, oil etc.</li> <li>Average 15% gain on sale.</li> <li>The business is operating by entrepreneur. Existing no employee.</li> <li>The shop is rented.</li> <li>Collects goods from Nowhata, Rajshahi.</li> <li>Agreed grace period is 3 months.</li> </ul> |  |  |

# **FAMILY PICTURE**