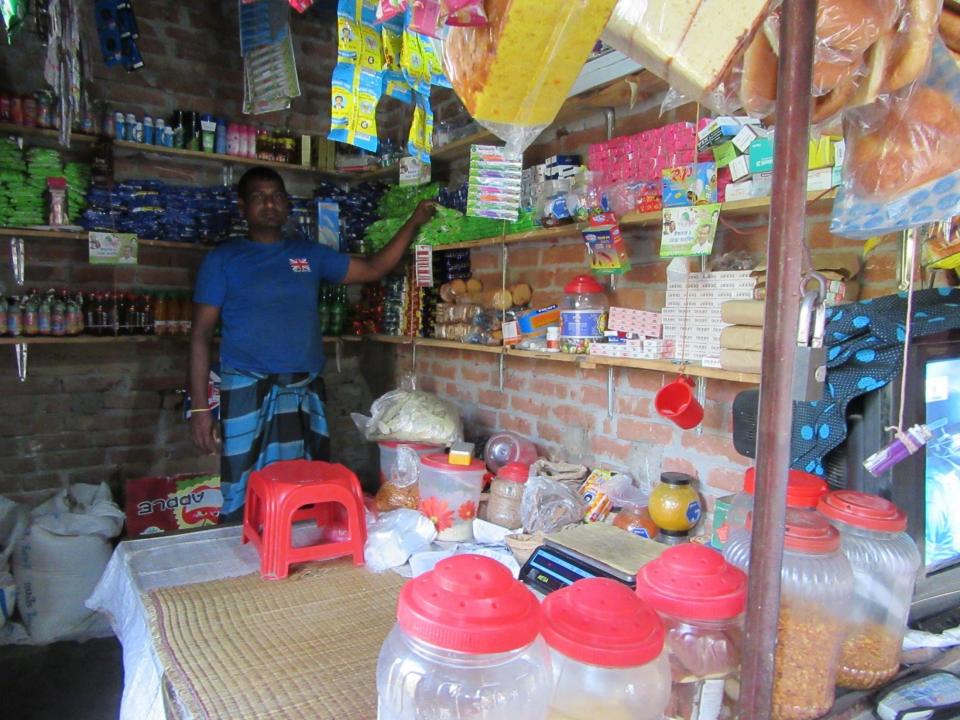

| Proposed Nobin Udyokta Business Info              |            |                                                                                                                                                                                                                                                                                                                                                             |  |  |
|---------------------------------------------------|------------|-------------------------------------------------------------------------------------------------------------------------------------------------------------------------------------------------------------------------------------------------------------------------------------------------------------------------------------------------------------|--|--|
| Business Name                                     | <b> </b> : | ALIM SRORE                                                                                                                                                                                                                                                                                                                                                  |  |  |
| Location                                          | :          | Horijorpara, Mohonpur, Rajshahi                                                                                                                                                                                                                                                                                                                             |  |  |
| Total Investment in BDT                           | :          | BDT 183,500/-                                                                                                                                                                                                                                                                                                                                               |  |  |
| Financing                                         | :          | Self BDT 1,03,500/-(from existing business) 56% Required Investment BDT 80,000/-(as equity) 44%                                                                                                                                                                                                                                                             |  |  |
| Present salary/drawings from business (estimates) | :          | BDT 5,000/-                                                                                                                                                                                                                                                                                                                                                 |  |  |
| Proposed Salary                                   | :          | BDT 5,000/-                                                                                                                                                                                                                                                                                                                                                 |  |  |
| Size of shop                                      | :          | 10 ft x 08 ft= 80 square ft                                                                                                                                                                                                                                                                                                                                 |  |  |
| Security of the shop                              | :          | BDT 11,000/-                                                                                                                                                                                                                                                                                                                                                |  |  |
| Implementation                                    | :          | <ul> <li>The business is planned to be scaled up by investment in existing goods like; rice, pulse, oil etc.</li> <li>Average 15% gain on sale.</li> <li>The business is operating by entrepreneur. Existing no employee.</li> <li>The shop is rented.</li> <li>Collects goods from Nowhata, Rajshahi.</li> <li>Agreed grace period is 3 months.</li> </ul> |  |  |

# Pictures

সহজ ঋণের পাশ বই

উপজেলা ঃ মোহনপুর, জেলা ঃ রাজশাহী।

3235

|                            |             |             | তারিখ   | PIOD ? |
|----------------------------|-------------|-------------|---------|--------|
| লাইসেন্স নং -              |             |             | ातिय    | /      |
|                            | WITT IST    | - 197, MO - |         |        |
| ব্যবসা প্রতিষ্ঠানের নাম ঃ  | V41 / W 2   |             |         |        |
| आलिएकत सांघा ॰             | 71. Can' 00 | 月; 國川和      | J.      |        |
| الماليات و المالية المالية | - 1-11 SEM! | - NTINC     |         |        |
| A LIBERT                   | M' WI!      | MIMIK       |         |        |
| भिषा / अस्मात नाय ह        |             |             |         |        |
| -9                         | 10000101-   |             | TYPIN L |        |
| ঠিকানা ঃ গ্রাম ঃ           |             | ७।कश्रव ह(  | 1.7.4   |        |
|                            |             |             |         |        |