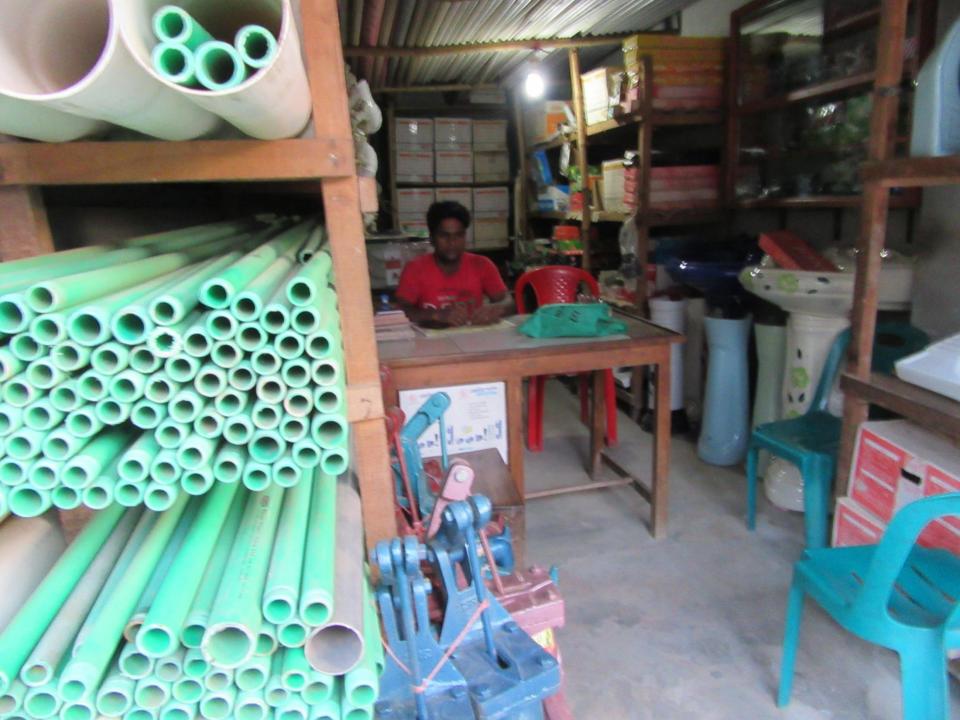

| Proposed Nobin Udyokta Business Info                 |   |                                                                                                                                                                                                                                                                                                                                                                                                                                                                           |  |
|------------------------------------------------------|---|---------------------------------------------------------------------------------------------------------------------------------------------------------------------------------------------------------------------------------------------------------------------------------------------------------------------------------------------------------------------------------------------------------------------------------------------------------------------------|--|
| Business Name                                        | : | M\S NIROB ENTERPRIES                                                                                                                                                                                                                                                                                                                                                                                                                                                      |  |
| Location                                             | : | Jhorka bazar,Ghatail,Tangail.                                                                                                                                                                                                                                                                                                                                                                                                                                             |  |
| Total Investment in BDT                              | : | BDT 2,12,000/-                                                                                                                                                                                                                                                                                                                                                                                                                                                            |  |
| Financing                                            | : | Self BDT 1,12,000/- (from existing business) 53%<br>Required Investment BDT 1,00,000/- (as equity) 47%                                                                                                                                                                                                                                                                                                                                                                    |  |
| Present salary/drawings<br>from business (estimates) | • | BDT 5,000                                                                                                                                                                                                                                                                                                                                                                                                                                                                 |  |
| Proposed Salary                                      | : | BDT 5,000                                                                                                                                                                                                                                                                                                                                                                                                                                                                 |  |
| Size of shop                                         | : | 12 ft x 23 ft= 276 square ft                                                                                                                                                                                                                                                                                                                                                                                                                                              |  |
| Security of the shop                                 | : | -                                                                                                                                                                                                                                                                                                                                                                                                                                                                         |  |
| Implementation                                       | : | <ul> <li>The business is planned to be scaled up by investment in existing goods like; Pipe,Besin,Comod,GI Fittings,Tawaril,Glass Self,Fenci Item,Tanki Etc.</li> <li>Average 10% gain on sales.</li> <li>The business is operating by entrepreneur. Existing no employee.</li> <li>After getting equity fund one employee will be appointed.</li> <li>The Shop Is Rented.</li> <li>Collects goods from Tongi,Dhaka.</li> <li>Agreed grace period is 3 months.</li> </ul> |  |