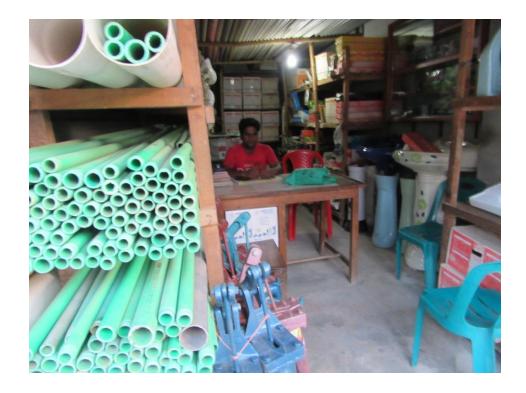

| Proposed Nobin Udyokta Business Info                 |   |                                                                                                                                                                                                                                                                                                                                                                                                                                                                           |  |
|------------------------------------------------------|---|---------------------------------------------------------------------------------------------------------------------------------------------------------------------------------------------------------------------------------------------------------------------------------------------------------------------------------------------------------------------------------------------------------------------------------------------------------------------------|--|
| Business Name                                        | : | M\S NIROB ENTERPRIES                                                                                                                                                                                                                                                                                                                                                                                                                                                      |  |
| Location                                             | : | Jhorka bazar,Ghatail,Tangail.                                                                                                                                                                                                                                                                                                                                                                                                                                             |  |
| Total Investment in BDT                              | : | BDT 2,12,000/-                                                                                                                                                                                                                                                                                                                                                                                                                                                            |  |
| Financing                                            | : | Self BDT 1,12,000/- (from existing business) 53%<br>Required Investment BDT 1,00,000/- (as equity) 47%                                                                                                                                                                                                                                                                                                                                                                    |  |
| Present salary/drawings<br>from business (estimates) | • | BDT 5,000                                                                                                                                                                                                                                                                                                                                                                                                                                                                 |  |
| Proposed Salary                                      | : | BDT 5,000                                                                                                                                                                                                                                                                                                                                                                                                                                                                 |  |
| Size of shop                                         | : | 12 ft x 23 ft= 276 square ft                                                                                                                                                                                                                                                                                                                                                                                                                                              |  |
| Security of the shop                                 | : | -                                                                                                                                                                                                                                                                                                                                                                                                                                                                         |  |
| Implementation                                       | : | <ul> <li>The business is planned to be scaled up by investment in existing goods like; Pipe,Besin,Comod,GI Fittings,Tawaril,Glass Self,Fenci Item,Tanki Etc.</li> <li>Average 10% gain on sales.</li> <li>The business is operating by entrepreneur. Existing no employee.</li> <li>After getting equity fund one employee will be appointed.</li> <li>The Shop Is Rented.</li> <li>Collects goods from Tongi,Dhaka.</li> <li>Agreed grace period is 3 months.</li> </ul> |  |