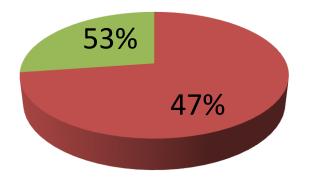

### **BRIEF HISTORY OF GB LOAN UTILIZATION BY HIS FAMILY**

HASNA BEGUM joined Grameen Bank since 14 years ago. At first she took BDT 2,000 loan in Agriculture And Home Development.

| Proposed Nobin Udyokta Business Info                 |   |                                                                                                                                                                                                                                                                                                                                                                                                                                                                                                                                  |  |
|------------------------------------------------------|---|----------------------------------------------------------------------------------------------------------------------------------------------------------------------------------------------------------------------------------------------------------------------------------------------------------------------------------------------------------------------------------------------------------------------------------------------------------------------------------------------------------------------------------|--|
| Business Name                                        | : | MRIDUL COSMETICS & SHOE STORE                                                                                                                                                                                                                                                                                                                                                                                                                                                                                                    |  |
| Location                                             | : | Sonkhola Bazar,Ghatail,Tangail.                                                                                                                                                                                                                                                                                                                                                                                                                                                                                                  |  |
| Total Investment in BDT                              | : | BDT 290,000/-                                                                                                                                                                                                                                                                                                                                                                                                                                                                                                                    |  |
| Financing                                            | : | Self BDT 190,000/- (from existing business) 53%<br>Required Investment BDT 1,00,000/- (as equity) 47%                                                                                                                                                                                                                                                                                                                                                                                                                            |  |
| Present salary/drawings<br>from business (estimates) | : | BDT 5,000                                                                                                                                                                                                                                                                                                                                                                                                                                                                                                                        |  |
| Proposed Salary                                      | : | BDT 5,000                                                                                                                                                                                                                                                                                                                                                                                                                                                                                                                        |  |
| Size of shop                                         | : | 10 ft x 16 ft= 160 square ft                                                                                                                                                                                                                                                                                                                                                                                                                                                                                                     |  |
| Security of the shop                                 | : | _                                                                                                                                                                                                                                                                                                                                                                                                                                                                                                                                |  |
| Implementation                                       | : | <ul> <li>The business is planned to be scaled up by investment in existing goods like; Plastic Churi,City Gold,Marrie Item,Snow,Powder,Body Spray,Cream,Alta,Cosmetics,Shoe Item Etc.</li> <li>Average 30% gain on sales.</li> <li>The business is operating by entrepreneur. Existing no employee.</li> <li>After getting equity fund one employee will be appointed.</li> <li>Entrepreneur is Owner of The Shope.</li> <li>Collects goods from Modhupur,Chok Bazar,Dhaka.</li> <li>Agreed grace period is 3 months.</li> </ul> |  |