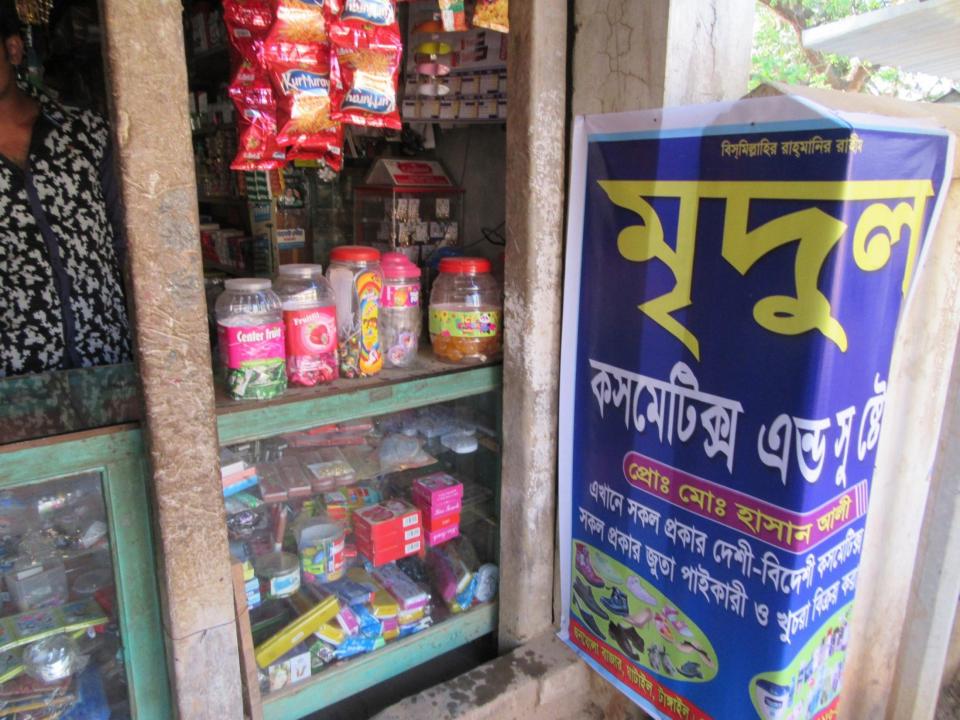

### **BRIEF HISTORY OF GB LOAN UTILIZATION BY HIS FAMILY**

HASNA BEGUM joined Grameen Bank since 14 years ago. At first she took BDT 2,000 loan in Agriculture And Home Development.

| Proposed Nobin Udyokta Business Info                 |   |                                                                                                                                                                                                                                                                                                                                                                                                                                                                                                                                  |  |
|------------------------------------------------------|---|----------------------------------------------------------------------------------------------------------------------------------------------------------------------------------------------------------------------------------------------------------------------------------------------------------------------------------------------------------------------------------------------------------------------------------------------------------------------------------------------------------------------------------|--|
| Business Name                                        | : | MRIDUL COSMETICS & SHOE STORE                                                                                                                                                                                                                                                                                                                                                                                                                                                                                                    |  |
| Location                                             | : | Sonkhola Bazar,Ghatail,Tangail.                                                                                                                                                                                                                                                                                                                                                                                                                                                                                                  |  |
| Total Investment in BDT                              | : | BDT 290,000/-                                                                                                                                                                                                                                                                                                                                                                                                                                                                                                                    |  |
| Financing                                            | : | Self BDT 190,000/- (from existing business) 53%<br>Required Investment BDT 1,00,000/- (as equity) 47%                                                                                                                                                                                                                                                                                                                                                                                                                            |  |
| Present salary/drawings<br>from business (estimates) | : | BDT 5,000                                                                                                                                                                                                                                                                                                                                                                                                                                                                                                                        |  |
| Proposed Salary                                      | : | BDT 5,000                                                                                                                                                                                                                                                                                                                                                                                                                                                                                                                        |  |
| Size of shop                                         | : | 10 ft x 16 ft= 160 square ft                                                                                                                                                                                                                                                                                                                                                                                                                                                                                                     |  |
| Security of the shop                                 | : | _                                                                                                                                                                                                                                                                                                                                                                                                                                                                                                                                |  |
| Implementation                                       | : | <ul> <li>The business is planned to be scaled up by investment in existing goods like; Plastic Churi,City Gold,Marrie Item,Snow,Powder,Body Spray,Cream,Alta,Cosmetics,Shoe Item Etc.</li> <li>Average 30% gain on sales.</li> <li>The business is operating by entrepreneur. Existing no employee.</li> <li>After getting equity fund one employee will be appointed.</li> <li>Entrepreneur is Owner of The Shope.</li> <li>Collects goods from Modhupur,Chok Bazar,Dhaka.</li> <li>Agreed grace period is 3 months.</li> </ul> |  |