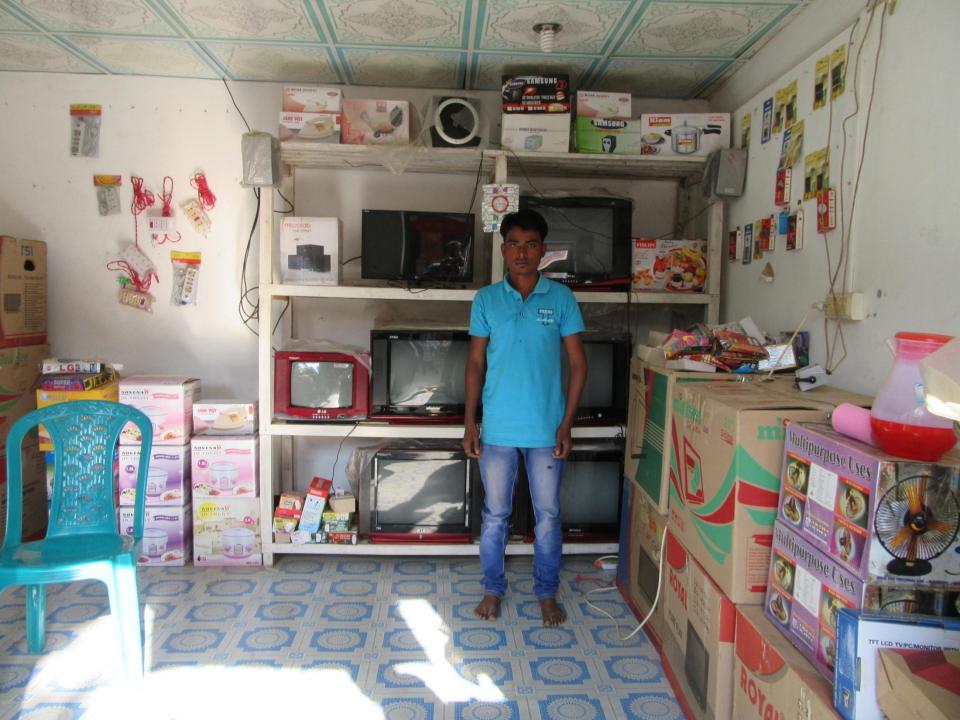

| Proposed Nobin Udyokta Business Info              |   |                                                                                                                                                                                                                                                                                                                                                                                                                                                                              |  |
|---------------------------------------------------|---|------------------------------------------------------------------------------------------------------------------------------------------------------------------------------------------------------------------------------------------------------------------------------------------------------------------------------------------------------------------------------------------------------------------------------------------------------------------------------|--|
| Business Name                                     | : | JAHID ELECTRONICS                                                                                                                                                                                                                                                                                                                                                                                                                                                            |  |
| Location                                          | : | Sonkhola, Ghatail, Tangail.                                                                                                                                                                                                                                                                                                                                                                                                                                                  |  |
| Total Investment in BDT                           | : | BDT 245,000/-                                                                                                                                                                                                                                                                                                                                                                                                                                                                |  |
| Financing                                         | : | Self BDT 1,45,000/- (from existing business) 69% Required Investment BDT 1,00,000/- (as equity) 31%                                                                                                                                                                                                                                                                                                                                                                          |  |
| Present salary/drawings from business (estimates) | : | BDT 5,000                                                                                                                                                                                                                                                                                                                                                                                                                                                                    |  |
| Proposed Salary                                   | : | BDT 5,000                                                                                                                                                                                                                                                                                                                                                                                                                                                                    |  |
| Size of shop                                      | : | 12 ft x 12 ft= 144 square ft                                                                                                                                                                                                                                                                                                                                                                                                                                                 |  |
| Security of the shop                              | : | 20,000 Taka.                                                                                                                                                                                                                                                                                                                                                                                                                                                                 |  |
| Implementation                                    | : | <ul> <li>The business is planned to be scaled up by investment in existing goods like; Tv,Cooker,Fan,Charger,Light,Establizer,Mobile Accessories,Electric Item Etc.</li> <li>Average 20% gain on sales.</li> <li>The business is operating by entrepreneur. Existing no employee.</li> <li>After getting equity fund one employee will be appointed.</li> <li>The Shop Is Rented.</li> <li>Collects goods from Tangail.</li> <li>Agreed grace period is 3 months.</li> </ul> |  |