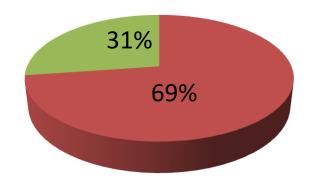

| Proposed Nobin Udyokta Business Info              |   |                                                                                                                                                                                                                                                                                                                                                                                                                                                                              |  |
|---------------------------------------------------|---|------------------------------------------------------------------------------------------------------------------------------------------------------------------------------------------------------------------------------------------------------------------------------------------------------------------------------------------------------------------------------------------------------------------------------------------------------------------------------|--|
| Business Name                                     | : | JAHID ELECTRONICS                                                                                                                                                                                                                                                                                                                                                                                                                                                            |  |
| Location                                          | : | Sonkhola, Ghatail, Tangail.                                                                                                                                                                                                                                                                                                                                                                                                                                                  |  |
| Total Investment in BDT                           | : | BDT 245,000/-                                                                                                                                                                                                                                                                                                                                                                                                                                                                |  |
| Financing                                         | : | Self BDT 1,45,000/- (from existing business) 69% Required Investment BDT 1,00,000/- (as equity) 31%                                                                                                                                                                                                                                                                                                                                                                          |  |
| Present salary/drawings from business (estimates) | : | BDT 5,000                                                                                                                                                                                                                                                                                                                                                                                                                                                                    |  |
| Proposed Salary                                   | : | BDT 5,000                                                                                                                                                                                                                                                                                                                                                                                                                                                                    |  |
| Size of shop                                      | : | 12 ft x 12 ft= 144 square ft                                                                                                                                                                                                                                                                                                                                                                                                                                                 |  |
| Security of the shop                              | : | 20,000 Taka.                                                                                                                                                                                                                                                                                                                                                                                                                                                                 |  |
| Implementation                                    | : | <ul> <li>The business is planned to be scaled up by investment in existing goods like; Tv,Cooker,Fan,Charger,Light,Establizer,Mobile Accessories,Electric Item Etc.</li> <li>Average 20% gain on sales.</li> <li>The business is operating by entrepreneur. Existing no employee.</li> <li>After getting equity fund one employee will be appointed.</li> <li>The Shop Is Rented.</li> <li>Collects goods from Tangail.</li> <li>Agreed grace period is 3 months.</li> </ul> |  |