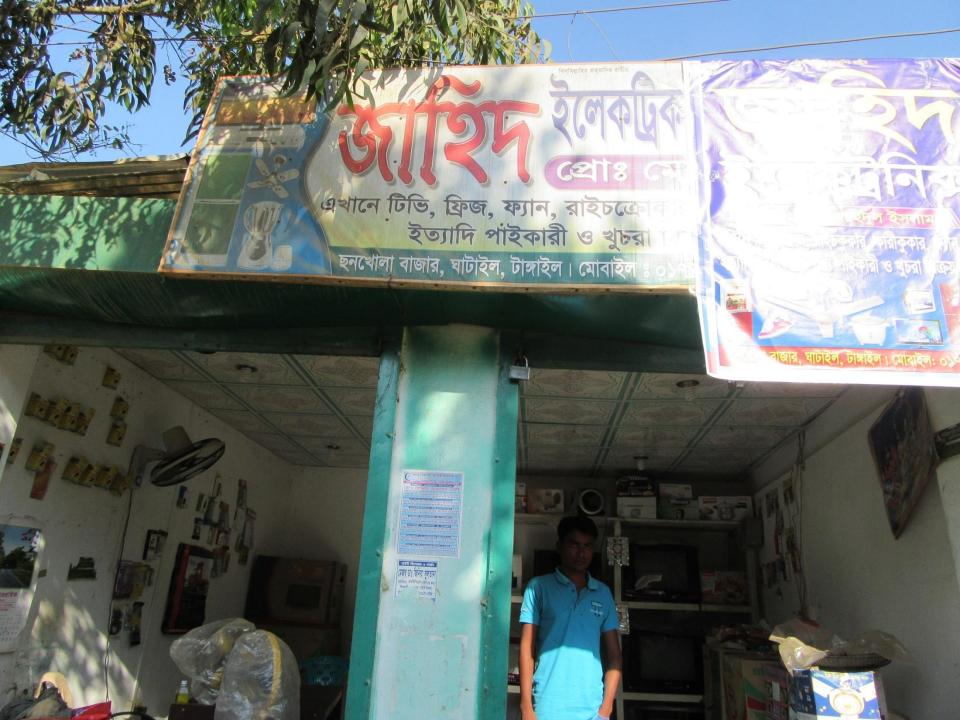

| Proposed Nobin Udyokta Business Info              |   |                                                                                                                                                                                                                                                                                                                                                                                                                                                                              |  |
|---------------------------------------------------|---|------------------------------------------------------------------------------------------------------------------------------------------------------------------------------------------------------------------------------------------------------------------------------------------------------------------------------------------------------------------------------------------------------------------------------------------------------------------------------|--|
| Business Name                                     | : | JAHID ELECTRONICS                                                                                                                                                                                                                                                                                                                                                                                                                                                            |  |
| Location                                          | : | Sonkhola, Ghatail, Tangail.                                                                                                                                                                                                                                                                                                                                                                                                                                                  |  |
| Total Investment in BDT                           | : | BDT 245,000/-                                                                                                                                                                                                                                                                                                                                                                                                                                                                |  |
| Financing                                         | : | Self BDT 1,45,000/- (from existing business) 69% Required Investment BDT 1,00,000/- (as equity) 31%                                                                                                                                                                                                                                                                                                                                                                          |  |
| Present salary/drawings from business (estimates) | : | BDT 5,000                                                                                                                                                                                                                                                                                                                                                                                                                                                                    |  |
| Proposed Salary                                   | : | BDT 5,000                                                                                                                                                                                                                                                                                                                                                                                                                                                                    |  |
| Size of shop                                      | : | 12 ft x 12 ft= 144 square ft                                                                                                                                                                                                                                                                                                                                                                                                                                                 |  |
| Security of the shop                              | : | 20,000 Taka.                                                                                                                                                                                                                                                                                                                                                                                                                                                                 |  |
| Implementation                                    | : | <ul> <li>The business is planned to be scaled up by investment in existing goods like; Tv,Cooker,Fan,Charger,Light,Establizer,Mobile Accessories,Electric Item Etc.</li> <li>Average 20% gain on sales.</li> <li>The business is operating by entrepreneur. Existing no employee.</li> <li>After getting equity fund one employee will be appointed.</li> <li>The Shop Is Rented.</li> <li>Collects goods from Tangail.</li> <li>Agreed grace period is 3 months.</li> </ul> |  |