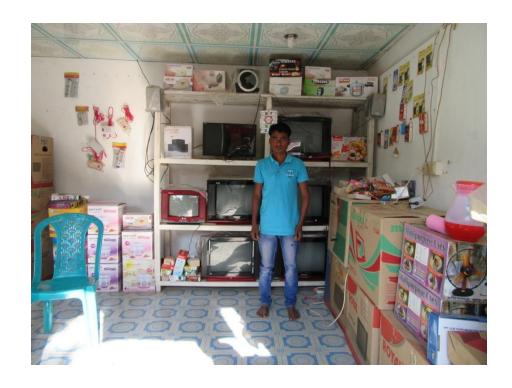

| Proposed Nobin Udyokta Business Info              |   |                                                                                                                                                                                                                                                                                                                                                                                                                                                                              |  |
|---------------------------------------------------|---|------------------------------------------------------------------------------------------------------------------------------------------------------------------------------------------------------------------------------------------------------------------------------------------------------------------------------------------------------------------------------------------------------------------------------------------------------------------------------|--|
| Business Name                                     | : | JAHID ELECTRONICS                                                                                                                                                                                                                                                                                                                                                                                                                                                            |  |
| Location                                          | : | Sonkhola, Ghatail, Tangail.                                                                                                                                                                                                                                                                                                                                                                                                                                                  |  |
| Total Investment in BDT                           | : | BDT 245,000/-                                                                                                                                                                                                                                                                                                                                                                                                                                                                |  |
| Financing                                         | : | Self BDT 1,45,000/- (from existing business) 69% Required Investment BDT 1,00,000/- (as equity) 31%                                                                                                                                                                                                                                                                                                                                                                          |  |
| Present salary/drawings from business (estimates) | : | BDT 5,000                                                                                                                                                                                                                                                                                                                                                                                                                                                                    |  |
| Proposed Salary                                   | : | BDT 5,000                                                                                                                                                                                                                                                                                                                                                                                                                                                                    |  |
| Size of shop                                      | : | 12 ft x 12 ft= 144 square ft                                                                                                                                                                                                                                                                                                                                                                                                                                                 |  |
| Security of the shop                              | : | 20,000 Taka.                                                                                                                                                                                                                                                                                                                                                                                                                                                                 |  |
| Implementation                                    | : | <ul> <li>The business is planned to be scaled up by investment in existing goods like; Tv,Cooker,Fan,Charger,Light,Establizer,Mobile Accessories,Electric Item Etc.</li> <li>Average 20% gain on sales.</li> <li>The business is operating by entrepreneur. Existing no employee.</li> <li>After getting equity fund one employee will be appointed.</li> <li>The Shop Is Rented.</li> <li>Collects goods from Tangail.</li> <li>Agreed grace period is 3 months.</li> </ul> |  |