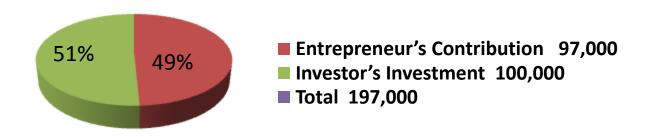

| Proposed Nobin Udyokta Business Info              |   |                                                                                                                                                                                                                                                                                                                                                                |  |
|---------------------------------------------------|---|----------------------------------------------------------------------------------------------------------------------------------------------------------------------------------------------------------------------------------------------------------------------------------------------------------------------------------------------------------------|--|
| Business Name                                     | : | MOSHARAF STORE                                                                                                                                                                                                                                                                                                                                                 |  |
| Location                                          | : | Madina bazaar, Bajrajogini, Munsiganj                                                                                                                                                                                                                                                                                                                          |  |
| Total Investment in BDT                           | : | BDT 1,97,000                                                                                                                                                                                                                                                                                                                                                   |  |
| Financing                                         | : | Self BDT 97,000 (from existing business) 49% Required Investment BDT 1,00,000(as equity) 51%                                                                                                                                                                                                                                                                   |  |
| Present salary/drawings from business (estimates) | : | BDT 5,000                                                                                                                                                                                                                                                                                                                                                      |  |
| Proposed Salary                                   | : | BDT 5,000                                                                                                                                                                                                                                                                                                                                                      |  |
| Size of shop                                      | : | 20 ft x 16 ft= 320 square ft                                                                                                                                                                                                                                                                                                                                   |  |
| Security of the shop                              | : | BDT 20,000                                                                                                                                                                                                                                                                                                                                                     |  |
| Implementation                                    | • | <ul> <li>The business is planned to be scaled up by investment in existing goods like; Grocaries items.</li> <li>Average 15% gain on sales.</li> <li>The business is operating by entrepreneur. Existing no employee.</li> <li>The shop is rented.</li> <li>Collects goods from Rikab baazar, Algi baazar</li> <li>Agreed grace period is 4 months.</li> </ul> |  |

| Investment Breakdown |          |          |        |  |  |
|----------------------|----------|----------|--------|--|--|
| Particulars          | Existing | Proposed | Total  |  |  |
| Rice                 | 60,000   | 70,000   | 130000 |  |  |
| Oil                  | 8,400    | 16,800   | 25200  |  |  |
| Pulse                | 6,600    | 6,600    | 13200  |  |  |
| Cosmetics            | 2,000    |          | 2000   |  |  |
| Others               | 20,000   | 4,600    | 24600  |  |  |
| Sugar                |          | 2,000    |        |  |  |
|                      | 97,000   | 100,000  | 197000 |  |  |